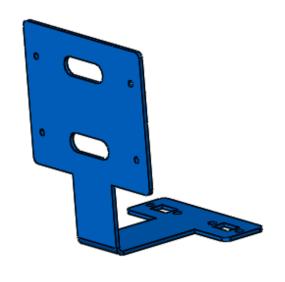

# LXEXLPBKT-CHR

#### LICENSE PLATE MOUNTING



#### **BRACKET**









# LXEXLPBKT-CV06

# LICENSE PLATE MOUNTING BRACKET









# SUPPORTED LIGHTHEADS



XT3



T-REX



LED X



# LXEXLPBKT-CH11

#### LICENSE PLATE MOUNTING







# LXEXLPBKT-IMP06

#### LICENSE PLATE MOUNTING



# BRACKET







# XT3LPBKT

LICENSE PLATE MOUNTING BRACKET 2X R.133 1.000 1.500 1.500 12.500 2.750 2.750 2X 281 1.500 1.000 1.000





# **BPILBKT-CP**

#### **B-PILLAR BRACKET 100°**









#### SUPPORTED LIGHTHEADS







### **BPILBKT-PI**

B-PILLAR BRACKET 90°







# XT3PPBKT

# PRISONER PARTITION BRACKET - SETINA











# **TRXWIND**SIDE WINDOW MOUNT BRACKET









# XT3LBKT

#### L-BRACKET 90°









# XT3-DL L-BRACKET 90°









### XT3-DL2

### L-BRACKET 90° - (2) LIGHTHEADS









### **PBH45**

# 45° HORIZONTAL PUSH BUMPER MOUNT









# **PBV45**

# 45° VERTICAL PUSH BUMPER MOUNT









### GMBCH11

#### GRILLE MOUNT LED BRACKET









### **GMBCHR**

#### GRILLE MOUNT LED BRACKET









# **GMBCV**GRILLE MOUNT LED BRACKET







# GMBEN07 GRILLE MOUNT LED BRACKET







# **GMBEN06**

#### GRILLE MOUNT LED BRACKET





90° L-BRACKET ORIENTATION

# XT3 T-REX LED X SUPPORTED LIGHTHEADS LED X TORUS



# **GMBEXI**

#### GRILLE MOUNT LED BRACKET









# **GMBEXP**GRILLE MOUNT LED BRACKET







# **GMBF15008**

#### GRILLE MOUNT LED BRACKET







#### SUPPORTED LIGHTHEADS



XT3



**T-REX** 



LED X



**TORUS** 





# GMBIMP06

#### GRILLE MOUNT LED BRACKET









# **GMBPI**GRILLE MOUNT LED BRACKET









# **GMBPIU**GRILLE MOUNT LED BRACKE