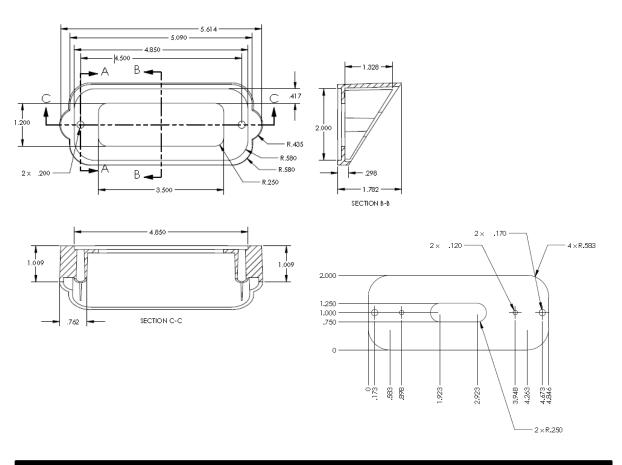

# XT3LPBKT

LICENSE PLATE MOUNTING BRACKET 2X R.133 1.000 1.500 1.500 12.500 2.750 2.750 2X 281 1.500 1.000 1.000