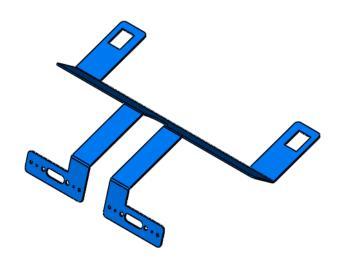

# XT3LPBKT

LICENSE PLATE MOUNTING BRACKET 2X R.133 1.000 1.500 1.500 12.500 2.750 2.750 2X 281 1.500 1.000 1.000