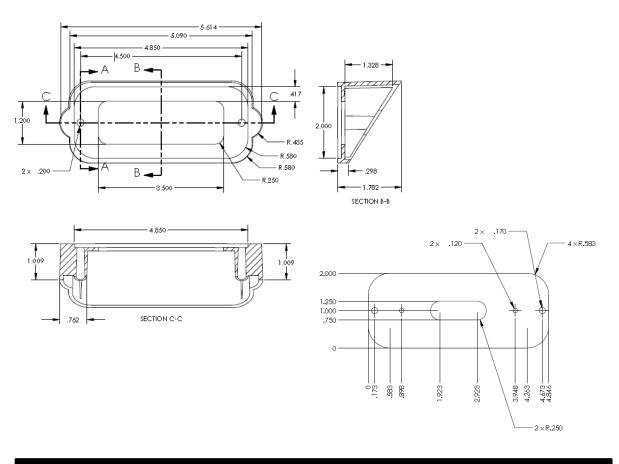

# XT3LPBKT

LICENSE PLATE MOUNTING BRACKET 2X R.133 1.000 1.500 1.500 12.500 2.750 2.750 2X 281 1.500 1.000 1.000