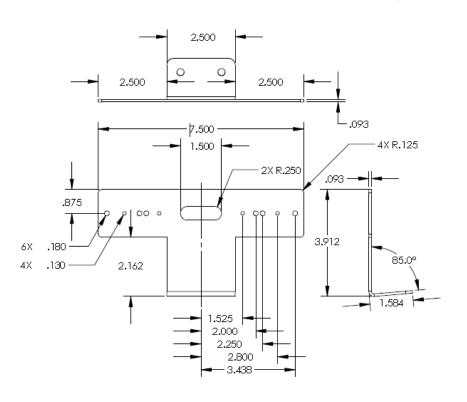

# XT3LPBKT

LICENSE PLATE MOUNTING BRACKET 2X R.133 1.000 1.500 1.500 12.500 2.750 2.750 2X 281 1.500 1.000 1.000