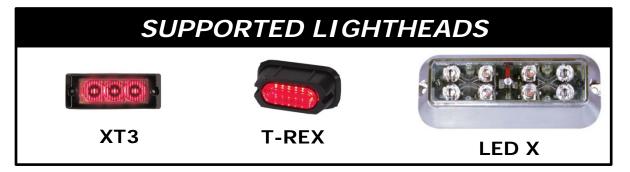

### **LXEXLPBKTRTH**

# LICENSE PLATE MOUNTING BRACKET











# LXEXLPBKT-CHR

#### LICENSE PLATE MOUNTING



#### **BRACKET**









# LXEXLPBKT-CV06

# LICENSE PLATE MOUNTING BRACKET









# SUPPORTED LIGHTHEADS



XT3



T-REX



LED X



# LXEXLPBKT-CH11

#### LICENSE PLATE MOUNTING







# LXEXLPBKT-IMP06

#### LICENSE PLATE MOUNTING



# BRACKET







# XT3LPBKT

LICENSE PLATE MOUNTING BRACKET 2X R.133 1.000 1.500 1.500 12.500 2.750 2.750 2X 281 1.500 1.000 1.000





# **BPILBKT-CP**

#### **B-PILLAR BRACKET 100°**









#### SUPPORTED LIGHTHEADS







### **BPILBKT-PI**

B-PILLAR BRACKET 90°







# XT3PPBKT

# PRISONER PARTITION BRACKET - SETINA











# **TRXWIND**SIDE WINDOW MOUNT BRACKET









# XT3LBKT

#### L-BRACKET 90°









# XT3-DL L-BRACKET 90°









### XT3-DL2

### L-BRACKET 90° - (2) LIGHTHEADS