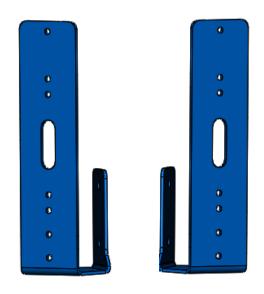

MOUNTING BRACKET









# SUPPORTED LIGHTHEADS



XT3



T-REX



LED X



# LXEXLPBKT-CH11

#### LICENSE PLATE MOUNTING







# LXEXLPBKT-IMP06

#### LICENSE PLATE MOUNTING



# BRACKET







# XT3LPBKT

LICENSE PLATE MOUNTING BRACKET 2X R.133 1.000 1.500 1.500 12.500 2.750 2.750 2X 281 1.500 1.000 1.000





# **BPILBKT-CP**

#### **B-PILLAR BRACKET 100°**









#### SUPPORTED LIGHTHEADS







### **BPILBKT-PI**

B-PILLAR BRACKET 90°







# XT3PPBKT

# PRISONER PARTITION BRACKET - SETINA











# **TRXWIND**SIDE WINDOW MOUNT BRACKET









# XT3LBKT

#### L-BRACKET 90°









# XT3-DL L-BRACKET 90°









### XT3-DL2

### L-BRACKET 90° - (2) LIGHTHEADS









### **PBH45**

# 45° HORIZONTAL PUSH BUMPER MOUNT









# **PBV45**

# 45° VERTICAL PUSH BUMPER MOUNT









### GMBCH11

#### GRILLE MOUNT LED BRACKET









### **GMBCHR**

#### GRILLE MOUNT LED BRACKET









# **GMBCV**GRILLE MOUNT LED BRACKET







# GMBEN07 GRILLE MOUNT LED BRACKET







# **GMBEN06**

#### GRILLE MOUNT LED BRACKET





90° L-BRACKET ORIENTATION

# XT3 T-REX LED X SUPPORTED LIGHTHEADS LED X TORUS



# **GMBEXI**

#### GRILLE MOUNT LED BRACKET









# **GMBEXP**GRILLE MOUNT LED BRACKET







# **GMBF15008**

#### GRILLE MOUNT LED BRACKET







#### SUPPORTED LIGHTHEADS



XT3



**T-REX** 



LED X



**TORUS** 





# GMBIMP06

#### GRILLE MOUNT LED BRACKET









# **GMBPI**GRILLE MOUNT LED BRACKET









# **GMBPIU**GRILLE MOUNT LED BRACKET







# **GMBTH**

#### GRILLE MOUNT LED/SPEAKER









# XT3GRL GRILLE MOUNT LED BRACKET









# **TLB-CP