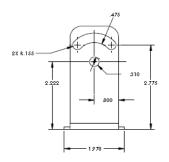

# XT3LPBKT

LICENSE PLATE MOUNTING BRACKET 2X R.133 1.000 1.500 1.500 12.500 2.750 2.750 2X 281 1.500 1.000 1.000