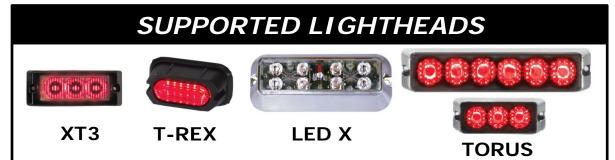

# XT3-DL L-BRACKET 90°









### XT3-DL2

### L-BRACKET 90° - (2) LIGHTHEADS









### **PBH45**

# 45° HORIZONTAL PUSH BUMPER MOUNT









# **PBV45**

# 45° VERTICAL PUSH BUMPER MOUNT









### GMBCH11

#### GRILLE MOUNT LED BRACKET









### **GMBCHR**

#### GRILLE MOUNT LED BRACKET









# **GMBCV**GRILLE MOUNT LED BRACKET







# GMBEN07 GRILLE MOUNT LED BRACKET







# **GMBEN06**

#### GRILLE MOUNT LED BRACKET





90° L-BRACKET ORIENTATION

# XT3 T-REX LED X SUPPORTED LIGHTHEADS LED X TORUS



# **GMBEXI**

#### GRILLE MOUNT LED BRACKET









# **GMBEXP**GRILLE MOUNT LED BRACKET







# **GMBF15008**

#### GRILLE MOUNT LED BRACKET







#### SUPPORTED LIGHTHEADS



XT3



**T-REX** 



LED X



**TORUS** 





# GMBIMP06

#### GRILLE MOUNT LED BRACKET









# **GMBPI**GRILLE MOUNT LED BRACKET









# **GMBPIU**GRILLE MOUNT LED BRACKET







# **GMBTH**

#### GRILLE MOUNT LED/SPEAKER









# XT3GRL GRILLE MOUNT LED BRACKET









# **TLB-CP**TRUNK LID MOUNT LED BRACKET







# TLB-CH11

#### TRUNK LID MOUNT LED BRACKET









# **TLB-CHR**

#### TRUNK LID MOUNT LED BRACKET







# **TLB-CV**TRUNK LID MOUNT LED BRACKET







# TLB-IMP06 TRUNK LID MOUNT LED BRACKET







# TLB-PI

#### TRUNK LID MOUNT LED BRACKET









# TRXRVMCH11

#### REARVIEW MIRROR BRACKET







# **TRXRVMCP**

#### REARVIEW MIRROR BRACKET







# TRXRVMEXI REARVIEW MIRROR BRACKET







# TRXRVMPI

#### REARVIEW MIRROR BRACKET









#### SUPPORTED LIGHTHEADS



XT3











# XT3RVM-EXP07

#### REARVIEW MIRROR BRACKET









# XT3RVMTH07

###