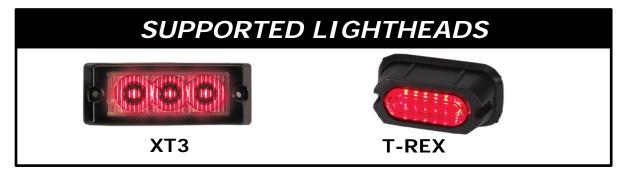

### **LXEXLPBKTRTH**

# LICENSE PLATE MOUNTING BRACKET











# LXEXLPBKT-CHR

#### LICENSE PLATE MOUNTING



#### **BRACKET**









# LXEXLPBKT-CV06

# LICENSE PLATE MOUNTING BRACKET









# SUPPORTED LIGHTHEADS



XT3



T-REX



LED X



# LXEXLPBKT-CH11

#### LICENSE PLATE MOUNTING







# LXEXLPBKT-IMP06

#### LICENSE PLATE MOUNTING



# BRACKET







# XT3LPBKT

LICENSE PLATE MOUNTING BRACKET 2X R.133 1.000 1.500 1.500 12.500 2.750 2.750 2X 281 1.500 1.000 1.000





# **BPILBKT-CP**

#### **B-PILLAR BRACKET 100°**









#### SUPPORTED LIGHTHEADS







### **BPILBKT-PI**

B-PILLAR BRACKET 90°







# XT3PPBKT

# PRISONER PARTITION BRACKET - SETINA











# **TRXWIND**SIDE WINDOW MOUNT BRACKET









# XT3LBKT

#### L-BRACKET 90°









# XT3-DL L-BRACKET 90°









### XT3-DL2

### L-BRACKET 90° - (2) LIGHTHEADS









### **PBH45**

# 45° HORIZONTAL PUSH BUMPER MOUNT









# **PBV45**

# 45° VERTICAL PUSH BUMPER MOUNT









### GMBCH11

#### GRILLE MOUNT LED BRACKET









### **GMBCHR**

#### GRILLE MOUNT LED BRACKET









# **GMBCV**GRILLE MOUNT LED BRACKET







# GMBEN07 GRILLE MOUNT LED BRACKET







# **GMBEN06**

#### GRILLE MOUNT LED BRACKET





90° L-BRACKET ORIENTATION

# XT3 T-REX LED X SUPPORTED LIGHTHEADS LED X TORUS



# **GMBEXI**

#### GRILLE MOUNT LED BRACKET









# **GMBEXP**GRILLE MOUNT LED BRACKET







# **GMBF15008**

#### GRILLE MOUNT LED BRACKET







#### SUPPORTED LIGHTHEADS



XT3