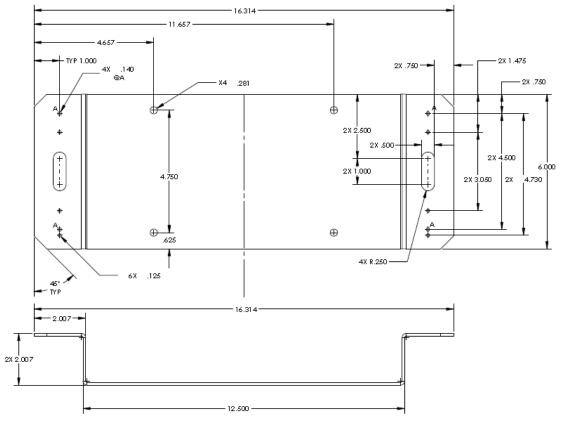

### **LXEXLPBKTRTH**

# LICENSE PLATE MOUNTING BRACKET











# LXEXLPBKT-CHR

#### LICENSE PLATE MOUNTING



#### **BRACKET**









# LXEXLPBKT-CV06

# LICENSE PLATE MOUNTING BRACKET









# SUPPORTED LIGHTHEADS



XT3



T-REX



LED X



# LXEXLPBKT-CH11

#### LICENSE PLATE MOUNTING







# LXEXLPBKT-IMP06

#### LICENSE PLATE MOUNTING



# BRACKET







# XT3LPBKT

LICENSE PLATE MOUNTING BRACKET 2X R.133 1.000 1.500 1.500 12.500 2.750 2.750 2X 281 1.500 1.000 1.000





# **BPILBKT-CP**

#### **B-PILLAR BRACKET 100°**









#### SUPPORTED LIGHTHEADS







### **BPILBKT-PI**

B-PILLAR BRACKET 90°







# XT3PPBKT

# PRISONER PARTITION BRACKET - SETINA











# **TRXWIND**SIDE WINDOW MOUNT BRACKET









# XT3LBKT

#### L-BRACKET 90°









# XT3-DL L-BRACKET 90°









### XT3-DL2

### L-BRACKET 90° - (2) LIGHTHEADS









### **PBH45**

# 45° HORIZONTAL PUSH BUMPER MOUNT









# **PBV45**

# 45° VERTICAL PUSH BUMPER MOUNT









### GMBCH11

#### GRILLE MOUNT LED BRACKET









### **GMBCHR**

#### GRILLE MOUNT LED BRACKET









# **GMBCV**GRILLE MOUNT LED BRACKET







# GMBEN07 GRILLE MOUNT