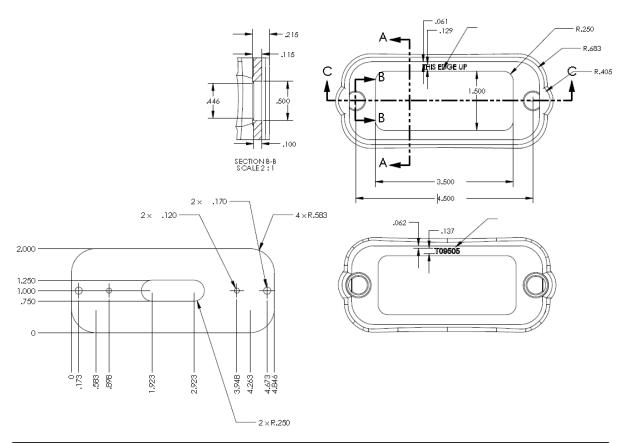

*TLB-CV**TRUNK LID MOUNT LED BRACKET







# TLB-IMP06 TRUNK LID MOUNT LED BRACKET







# TLB-PI

#### TRUNK LID MOUNT LED BRACKET









# TRXRVMCH11

#### REARVIEW MIRROR BRACKET







# **TRXRVMCP**

#### REARVIEW MIRROR BRACKET







# TRXRVMEXI REARVIEW MIRROR BRACKET







# TRXRVMPI

#### REARVIEW MIRROR BRACKET









#### SUPPORTED LIGHTHEADS



XT3











# XT3RVM-EXP07

#### REARVIEW MIRROR BRACKET









# XT3RVMTH07

#### REARVIEW MIRROR BRACKET







# **XTOMMNT-CV**

#### XT3/T-REX OUTSIDE MIRROR MOUNT









# **XTOMMNT-EN07**

#### XT3/T-REX OUTSIDE MIRROR MOUNT









### **XTOMMNT-EXP**

#### XT3/T-REX OUTSIDE MIRROR MOUNT









# XTOMMNT-IM06

#### XT3/T-REX OUTSIDE MIRROR MOUNT









### **XTOMMNT-TH07**

#### XT3/T-REX OUTSIDE MIRROR MOUNT









### **SNPLBKT**

UNIVERSAL VERT. MOUNT LED BRACKET (SNOW PLOW)