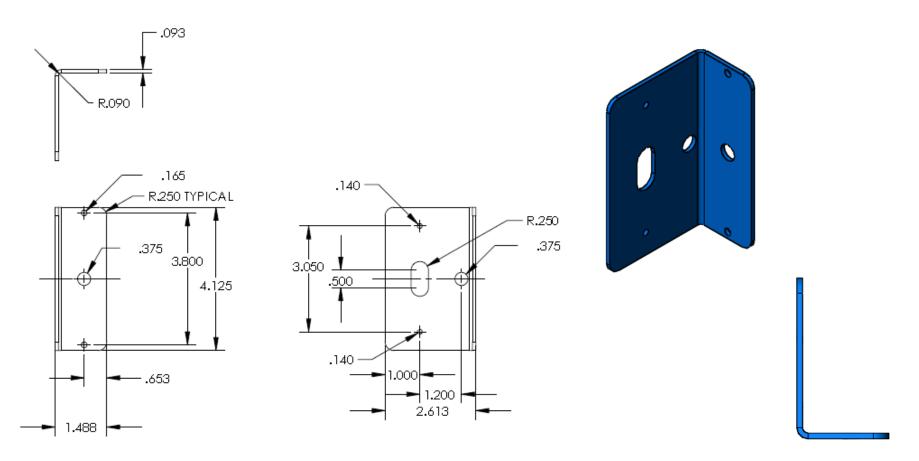

# XT3LPBKT

LICENSE PLATE MOUNTING BRACKET 2X R.133 1.000 1.500 1.500 12.500 2.750 2.750 2X 281 1.500 1.000 1.000