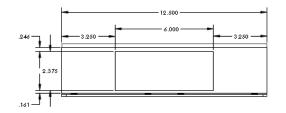

### **LXEXLPBKTRTH**

# LICENSE PLATE MOUNTING BRACKET











# LXEXLPBKT-CHR

#### LICENSE PLATE MOUNTING



#### **BRACKET**









# LXEXLPBKT-CV06

# LICENSE PLATE MOUNTING BRACKET









# SUPPORTED LIGHTHEADS



XT3



T-REX



LED X



# LXEXLPBKT-CH11

#### LICENSE PLATE MOUNTING







# LXEXLPBKT-IMP06

#### LICENSE PLATE MOUNTING



# BRACKET







# XT3LPBKT

LICENSE PLATE MOUNTING BRACKET 2X R.133 1.000 1.500 1.500 12.500 2.750 2.750 2X 281 1.500 1.000 1.000





# **BPILBKT-CP**

#### **B-PILLAR BRACKET 100°**









#### SUPPORTED LIGHTHEADS







### **BPILBKT-PI**

B-PILLAR BRACKET 90°







# XT3PPBKT

# PRISONER PARTITION BRACKET - SETINA











# **TRXWIND**SIDE WINDOW MOUNT BRACKET









# XT3LBKT

#### L-BRACKET 90°









# XT3-DL L-BRACKET 90°









### XT3-DL2

### L-BRACKET 90° - (2) LIGHTHEADS









### **PBH45**

# 45° HORIZONTAL PUSH BUMPER MOUNT









# **PBV45**

# 45° VERTICAL PUSH BUMPER MOUNT









### GMBCH11