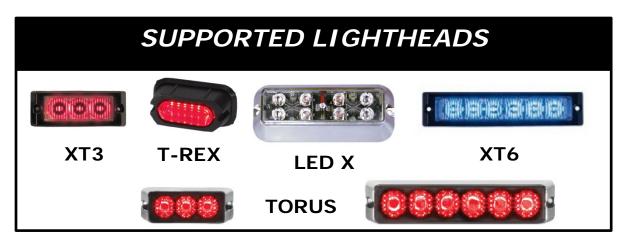

UNT LED BRACKET









### **GMBCHR**

#### GRILLE MOUNT LED BRACKET









# **GMBCV**GRILLE MOUNT LED BRACKET







# GMBEN07 GRILLE MOUNT LED BRACKET







# **GMBEN06**

#### GRILLE MOUNT LED BRACKET





90° L-BRACKET ORIENTATION

# XT3 T-REX LED X SUPPORTED LIGHTHEADS LED X TORUS



# **GMBEXI**

#### GRILLE MOUNT LED BRACKET









# **GMBEXP**GRILLE MOUNT LED BRACKET







# **GMBF15008**

#### GRILLE MOUNT LED BRACKET







#### SUPPORTED LIGHTHEADS



XT3



**T-REX** 



LED X



**TORUS** 





# GMBIMP06

#### GRILLE MOUNT LED BRACKET









# **GMBPI**GRILLE MOUNT LED BRACKET









# **GMBPIU**GRILLE MOUNT LED BRACKET







# **GMBTH**

#### GRILLE MOUNT LED/SPEAKER









# XT3GRL GRILLE MOUNT LED BRACKET









# **TLB-CP**TRUNK LID MOUNT LED BRACKET







# TLB-CH11

#### TRUNK LID MOUNT LED BRACKET









# **TLB-CHR**

#### TRUNK LID MOUNT LED BRACKET







# **TLB-CV**TRUNK LID MOUNT LED BRACKET







# TLB-IMP06 TRUNK LID MOUNT LED BRACKET







# TLB-PI

#### TRUNK LID MOUNT LED BRACKET









# TRXRVMCH11

#### REARVIEW MIRROR BRACKET







# **TRXRVMCP**

#### REARVIEW MIRROR BRACKET







# TRXRVMEXI REARVIEW MIRROR BRACKET







# TRXRVMPI

#### REARVIEW MIRROR BRACKET









#### SUPPORTED LIGHTHEADS



XT3











# XT3RVM-EXP07

#### REARVIEW MIRROR BRACKET









# XT3RVMTH07

#### REARVIEW MIRROR BRACKET







# **XTOMMNT-CV**

#### XT3/T-REX OUTSIDE MIRROR MOUNT









# **XTOMMNT-EN07**

#### XT3/T-REX OUTSIDE MIRROR MOUNT









### **XTOMMNT-EXP**

#### XT3/T-REX OUTSIDE MIRROR MOUNT









# XT