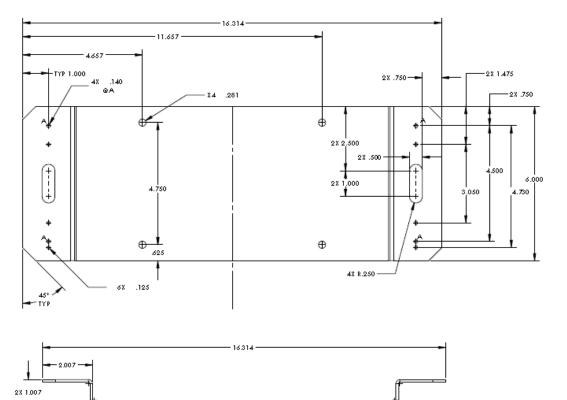

### **LXEXLPBKTRTH**

# LICENSE PLATE MOUNTING BRACKET











# LXEXLPBKT-CHR

#### LICENSE PLATE MOUNTING



#### **BRACKET**









# LXEXLPBKT-CV06

# LICENSE PLATE MOUNTING BRACKET









# SUPPORTED LIGHTHEADS



XT3



T-REX



LED X



# LXEXLPBKT-CH11

#### LICENSE PLATE MOUNTING







# LXEXLPBKT-IMP06

#### LICENSE PLATE MOUNTING



# BRACKET







# XT3LPBKT

LICENSE PLATE MOUNTING BRACKET 2X R.133 1.000 1.500 1.500 12.500 2.750 2.750 2X 281 1.500 1.000 1.000





# **BPILBKT-CP**

#### **B-PILLAR BRACKET 100°**









#### SUPPORTED LIGHTHEADS







### **BPILBKT-PI**

B-PILLAR BRACKET 90°







# XT3PPBKT

# PRISONER PARTITION BRACKET - SETINA











# **TRXWIND**SIDE WINDOW MOUNT BRACKET









# XT3LBKT

#### L-BRACKET 90°









# XT3-DL L-BRACKET 90°









### XT3-DL2

### L-BRACKET 90° - (2) LIGHTHEADS









### **PBH45**

# 45° HORIZONTAL PUSH BUMPER MO