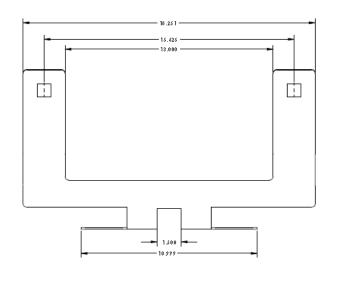

# XT3LPBKT

LICENSE PLATE MOUNTING BRACKET 2X R.133 1.000 1.500 1.500 12.500 2.750 2.750 2X 281 1.500 1.000 1.000