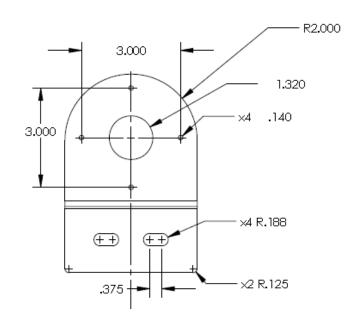

# XT3LPBKT

LICENSE PLATE MOUNTING BRACKET 2X R.133 1.000 1.500 1.500 12.500 2.750 2.750 2X 281 1.500 1.000 1.000