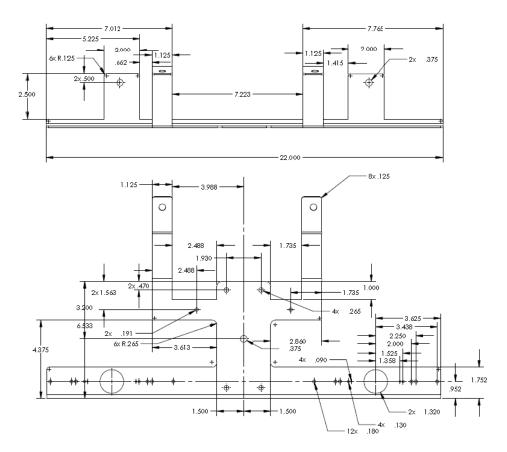

NT









# **PBV45**

# 45° VERTICAL PUSH BUMPER MOUNT









### GMBCH11

#### GRILLE MOUNT LED BRACKET









### **GMBCHR**

#### GRILLE MOUNT LED BRACKET









# **GMBCV**GRILLE MOUNT LED BRACKET







# GMBEN07 GRILLE MOUNT LED BRACKET







# **GMBEN06**

#### GRILLE MOUNT LED BRACKET





90° L-BRACKET ORIENTATION

# XT3 T-REX LED X SUPPORTED LIGHTHEADS LED X TORUS



# **GMBEXI**

#### GRILLE MOUNT LED BRACKET









# **GMBEXP**GRILLE MOUNT LED BRACKET







# **GMBF15008**

#### GRILLE MOUNT LED BRACKET







#### SUPPORTED LIGHTHEADS



XT3



**T-REX** 



LED X



**TORUS** 





# GMBIMP06

#### GRILLE MOUNT LED BRACKET









# **GMBPI**GRILLE MOUNT LED BRACKET









# **GMBPIU**GRILLE MOUNT LED BRACKET







# **GMBTH**

#### GRILLE MOUNT LED/SPEAKER









# XT3GRL GRILLE MOUNT LED BRACKET









# **TLB-CP**TRUNK LID MOUNT LED BRACKET







# TLB-CH11

#### TRUNK LID MOUNT LED BRACKET









# **TLB-CHR**

#### TRUNK LID MOUNT LED BRACKET







# **TLB-CV**TRUNK LID MOUNT LED BRACKET







# TLB-IMP06 TRUNK LID MOUNT LED BRACKET







# TLB-PI

#### TRUNK LID MOUNT LED BRACKET









# TRXRVMCH11

#### REARVIEW MIRROR BRACKET







# **TRXRVMCP**

#### REARVIEW MIRROR BRACKET







# TRXRVMEXI REARVIEW MIRROR BRACKET







# TRXRVMPI

#### REARVIEW MIRROR BRACKET









#### SUPPORTED LIGHTHEADS



XT3











# XT3RVM-EXP07

#### REARVIEW MIRROR BRACKET









# XT3RVMTH07

#### REARVIEW MIRROR BRACKET







# **XTOMMNT-CV**

#### XT3/T-REX OUTSIDE MIRROR MOUNT









# **XTOMMNT-EN07**

#### XT3/T-REX OUTSID