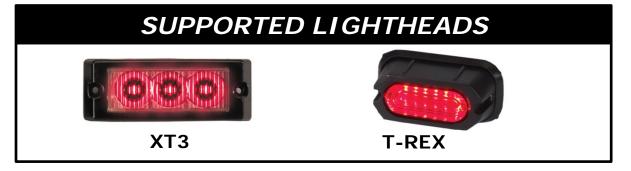

# LXEXLPBKT-CHR

#### LICENSE PLATE MOUNTING



#### **BRACKET**









# LXEXLPBKT-CV06

# LICENSE PLATE MOUNTING BRACKET









# SUPPORTED LIGHTHEADS



XT3



T-REX



LED X



# LXEXLPBKT-CH11

#### LICENSE PLATE MOUNTING







# LXEXLPBKT-IMP06

#### LICENSE PLATE MOUNTING



# BRACKET







# XT3LPBKT

LICENSE PLATE MOUNTING BRACKET 2X R.133 1.000 1.500 1.500 12.500 2.750 2.750 2X 281 1.500 1.000 1.000





# **BPILBKT-CP**

#### **B-PILLAR BRACKET 100°**









#### SUPPORTED LIGHTHEADS







### **BPILBKT-PI**

B-PILLAR BRACKET 90°







# XT3PPBKT

# PRISONER PARTITION BRACKET - SETINA











# **TRXWIND**SIDE WINDOW MOUNT BRACKET









# XT3LBKT

#### L-BRACKET 90°









# XT3-DL L-BRACKET 90°









### XT3-DL2

### L-BRACKET 90° - (2) LIGHTHEADS









### **PBH45**

# 45° HORIZONTAL PUSH BUMPER MOUNT









# **PBV45**

# 45° VERTICAL PUSH BUMPER MOUNT









### GMBCH11

#### GRILLE MOUNT LED BRACKET









### **GMBCHR**

#### GRILLE MOUNT LED BRACKET









# **GMBCV**GRILLE MOUNT LED BRACKET







# GMBEN07 GRILLE MOUNT LED BRACKET







# **GMBEN06**

#### GRILLE MOUNT LED BRACKET





90° L-BRACKET ORIENTATION

# XT3 T-REX LED X SUPPORTED LIGHTHEADS LED X TORUS



# **GMBEXI**

#### GRILLE MOUNT LED BRACKET









# **GMBEXP**GRILLE MOUNT LED BRACKET







# **GMBF15008**

#### GRILLE MOUNT LED BRACKET







#### SUPPORTED LIGHTHEADS



XT3



**T-REX** 



LED X



**TORUS** 





# GMBIMP06

#### GRILLE MOUNT LED BRACKET









# **GMBPI**GRILLE MOUNT LED BRACKET









# **GMBPIU**GRILLE MOUNT LED BRACKET