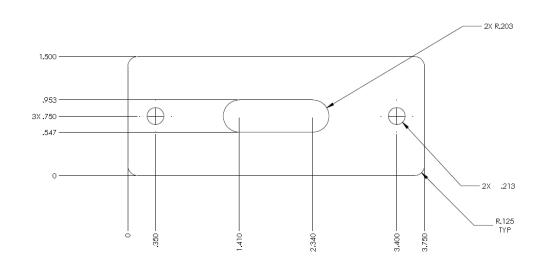

# XT3LPBKT

LICENSE PLATE MOUNTING BRACKET 2X R.133 1.000 1.500 1.500 12.500 2.750 2.750 2X 281 1.500 1.000 1.000