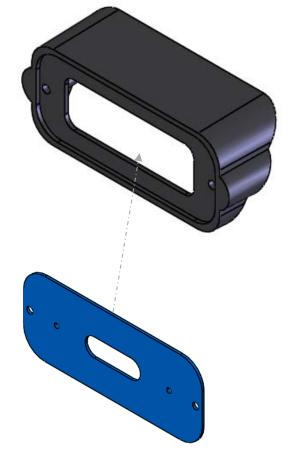

RILLE MOUNT LED BRACKET









# **TLB-CP**TRUNK LID MOUNT LED BRACKET







# TLB-CH11

#### TRUNK LID MOUNT LED BRACKET









# **TLB-CHR**

#### TRUNK LID MOUNT LED BRACKET







# **TLB-CV**TRUNK LID MOUNT LED BRACKET







# TLB-IMP06 TRUNK LID MOUNT LED BRACKET







# TLB-PI

#### TRUNK LID MOUNT LED BRACKET









# TRXRVMCH11

#### REARVIEW MIRROR BRACKET







# **TRXRVMCP**

#### REARVIEW MIRROR BRACKET







# TRXRVMEXI REARVIEW MIRROR BRACKET







# TRXRVMPI

#### REARVIEW MIRROR BRACKET









#### SUPPORTED LIGHTHEADS



XT3











# XT3RVM-EXP07

#### REARVIEW MIRROR BRACKET









# XT3RVMTH07

#### REARVIEW MIRROR BRACKET







# **XTOMMNT-CV**

#### XT3/T-REX OUTSIDE MIRROR MOUNT









# **XTOMMNT-EN07**

#### XT3/T-REX OUTSIDE MIRROR MOUNT









### **XTOMMNT-EXP**

#### XT3/T-REX OUTSIDE MIRROR MOUNT









# XTOMMNT-IM06

#### XT3/T-REX OUTSIDE MIRROR MOUNT









### **XTOMMNT-TH07**

#### XT3/T-REX OUTSIDE MIRROR MOUNT









### **SNPLBKT**

UNIVERSAL VERT. MOUNT LED BRACKET (SNOW PLOW)