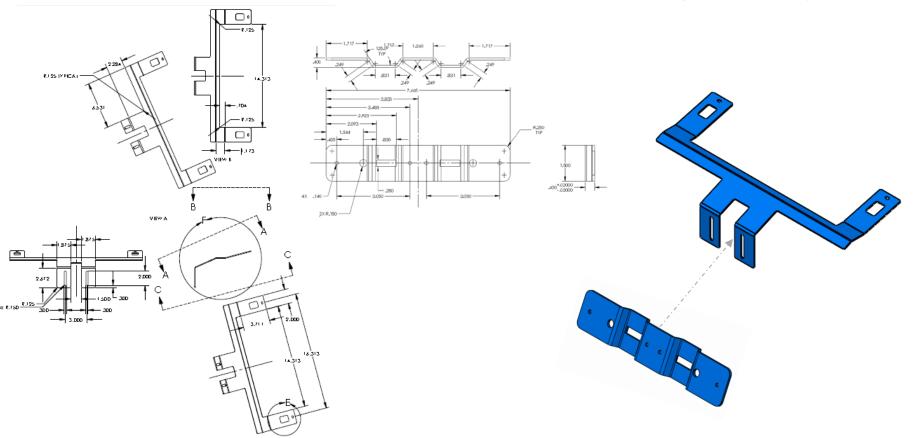

BEXP**GRILLE MOUNT LED BRACKET







# **GMBF15008**

#### GRILLE MOUNT LED BRACKET







#### SUPPORTED LIGHTHEADS



XT3



**T-REX** 



LED X



**TORUS** 





# GMBIMP06

#### GRILLE MOUNT LED BRACKET









# **GMBPI**GRILLE MOUNT LED BRACKET









# **GMBPIU**GRILLE MOUNT LED BRACKET







# **GMBTH**

#### GRILLE MOUNT LED/SPEAKER









# XT3GRL GRILLE MOUNT LED BRACKET









# **TLB-CP**TRUNK LID MOUNT LED BRACKET







# TLB-CH11

#### TRUNK LID MOUNT LED BRACKET









# **TLB-CHR**

#### TRUNK LID MOUNT LED BRACKET







# **TLB-CV**TRUNK LID MOUNT LED BRACKET







# TLB-IMP06 TRUNK LID MOUNT LED BRACKET







# TLB-PI

#### TRUNK LID MOUNT LED BRACKET









# TRXRVMCH11

#### REARVIEW MIRROR BRACKET







# **TRXRVMCP**

#### REARVIEW MIRROR BRACKET







# TRXRVMEXI REARVIEW MIRROR BRACKET







# TRXRVMPI

#### REARVIEW MIRROR BRACKET









#### SUPPORTED LIGHTHEADS



XT3











# XT3RVM-EXP07

#### REARVIEW MIRROR BRACKET









# XT3RVMTH07

#### REARVIEW MIRROR BRACKET







# **XTOMMNT-CV**

#### XT3/T-REX OUTSIDE MIRROR MOUNT









# **XTOMMNT-EN07**

#### XT3/T-REX OUTSIDE MIRROR MOUNT









### **XTOMMNT-EXP**

#### XT3/T-REX OUTSIDE MIRROR MOUNT









# XTOMMNT-IM06

#### XT3/T-REX OUTSIDE MIRROR MOUNT









### **XTOMMNT-TH07**

#### XT3/T-REX OUTSIDE MIRROR MOUNT









### **SNPLBKT**

UNIVERSAL VERT. MOUNT LED BRACKET (SNOW PLOW)