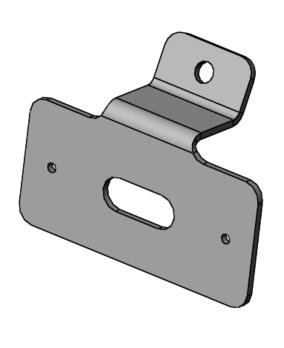

MOUNT LED BRACKET









# **GMBCV**GRILLE MOUNT LED BRACKET







# GMBEN07 GRILLE MOUNT LED BRACKET







# **GMBEN06**

#### GRILLE MOUNT LED BRACKET





90° L-BRACKET ORIENTATION

# XT3 T-REX LED X SUPPORTED LIGHTHEADS LED X TORUS



# **GMBEXI**

#### GRILLE MOUNT LED BRACKET









# **GMBEXP**GRILLE MOUNT LED BRACKET







# **GMBF15008**

#### GRILLE MOUNT LED BRACKET







#### SUPPORTED LIGHTHEADS



XT3



**T-REX** 



LED X



**TORUS** 





# GMBIMP06

#### GRILLE MOUNT LED BRACKET









# **GMBPI**GRILLE MOUNT LED BRACKET









# **GMBPIU**GRILLE MOUNT LED BRACKET







# **GMBTH**

#### GRILLE MOUNT LED/SPEAKER









# XT3GRL GRILLE MOUNT LED BRACKET









# **TLB-CP**TRUNK LID MOUNT LED BRACKET







# TLB-CH11

#### TRUNK LID MOUNT LED BRACKET









# **TLB-CHR**

#### TRUNK LID MOUNT LED BRACKET







# **TLB-CV**TRUNK LID MOUNT LED BRACKET







# TLB-IMP06 TRUNK LID MOUNT LED BRACKET







# TLB-PI

#### TRUNK LID MOUNT LED BRACKET









# TRXRVMCH11

#### REARVIEW MIRROR BRACKET







# **TRXRVMCP**

#### REARVIEW MIRROR BRACKET







# TRXRVMEXI REARVIEW MIRROR BRACKET







# TRXRVMPI

#### REARVIEW MIRROR BRACKET









#### SUPPORTED LIGHTHEADS



XT3











# XT3RVM-EXP07

#### REARVIEW MIRROR BRACKET









# XT3RVMTH07

#### REARVIEW MIRROR BRACKET







# **XTOMMNT-CV**

#### XT3/T-REX OUTSIDE MIRROR MOUNT









# **XTOMMNT-EN07**

#### XT3/T-REX OUTSIDE MIRROR MOUNT









### **XTOMMNT-EXP**

#### XT3/T-REX OUTSIDE MIRROR MOUNT









# XTOMMNT-IM06

#### XT3/T-REX OUTSIDE MIRROR MOUNT