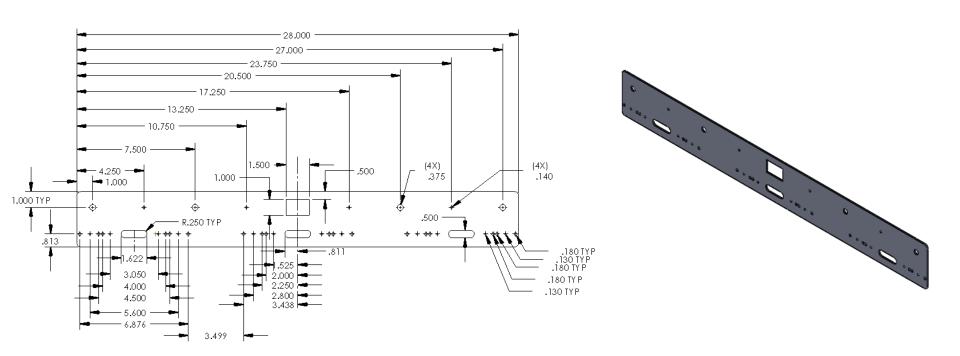

# XT3LPBKT

LICENSE PLATE MOUNTING BRACKET 2X R.133 1.000 1.500 1.500 12.500 2.750 2.750 2X 281 1.500 1.000 1.000