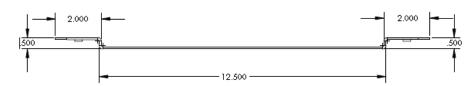

# XT3LPBKT

LICENSE PLATE MOUNTING BRACKET 2X R.133 1.000 1.500 1.500 12.500 2.750 2.750 2X 281 1.500 1.000 1.000