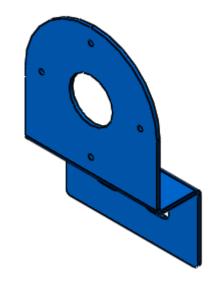

# XT3LPBKT

LICENSE PLATE MOUNTING BRACKET 2X R.133 1.000 1.500 1.500 12.500 2.750 2.750 2X 281 1.500 1.000 1.000