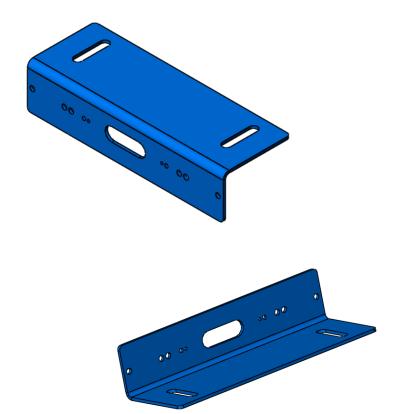

33 1.000 1.500 1.500 12.500 2.750 2.750 2X 281 1.500 1.000 1.000





# **BPILBKT-CP**

#### **B-PILLAR BRACKET 100°**









#### SUPPORTED LIGHTHEADS







### **BPILBKT-PI**

B-PILLAR BRACKET 90°







# XT3PPBKT

# PRISONER PARTITION BRACKET - SETINA











# **TRXWIND**SIDE WINDOW MOUNT BRACKET









# XT3LBKT

#### L-BRACKET 90°









# XT3-DL L-BRACKET 90°









### XT3-DL2

### L-BRACKET 90° - (2) LIGHTHEADS









### **PBH45**

# 45° HORIZONTAL PUSH BUMPER MOUNT









# **PBV45**

# 45° VERTICAL PUSH BUMPER MOUNT









### GMBCH11

#### GRILLE MOUNT LED BRACKET









### **GMBCHR**

#### GRILLE MOUNT LED BRACKET









# **GMBCV**GRILLE MOUNT LED BRACKET







# GMBEN07 GRILLE MOUNT LED BRACKET







# **GMBEN06**

#### GRILLE MOUNT LED BRACKET





90° L-BRACKET ORIENTATION

# XT3 T-REX LED X SUPPORTED LIGHTHEADS LED X TORUS



# **GMBEXI**

#### GRILLE MOUNT LED BRACKET









# **GMBEXP**GRILLE MOUNT LED BRACKET







# **GMBF15008**

#### GRILLE MOUNT LED BRACKET







#### SUPPORTED LIGHTHEADS



XT3



**T-REX** 



LED X



**TORUS** 





# GMBIMP06

#### GRILLE MOUNT LED BRACKET









# **GMBPI**GRILLE MOUNT LED BRACKET









# **GMBPIU**GRILLE MOUNT LED BRACKET







# **GMBTH**

#### GRILLE MOUNT LED/SPEAKER









# XT3GRL GRILLE MOUNT LED BRACKET









# **TLB-CP**TRUNK LID MOUNT LED BRACKET







# TLB-CH11

#### TRUNK LID MOUNT LED BRACKET









# **TLB-CHR**

#### TRUNK LID MOUNT LED BRACKET







# **TLB-CV**TRUNK LID MOUNT LED BRACKET







# TLB-IMP06 TRUNK LID MOUNT LED BRACKET







# TLB-