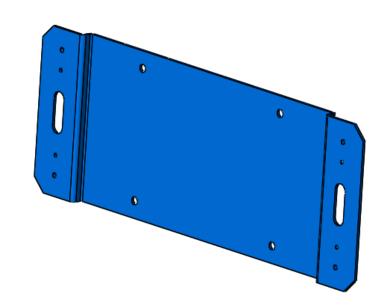

### **LXEXLPBKTRTH**

# LICENSE PLATE MOUNTING BRACKET











# LXEXLPBKT-CHR

#### LICENSE PLATE MOUNTING



#### **BRACKET**









# LXEXLPBKT-CV06

# LICENSE PLATE MOUNTING BRACKET









# SUPPORTED LIGHTHEADS



XT3



T-REX



LED X



# LXEXLPBKT-CH11

#### LICENSE PLATE MOUNTING







# LXEXLPBKT-IMP06

#### LICENSE PLATE MOUNTING



# BRACKET







# XT3LPBKT

LICENSE PLATE MOUNTING BRACKET 2X R.133 1.000 1.500 1.500 12.500 2.750 2.750 2X 281 1.500 1.000 1.000





# **BPILBKT-CP**

#### **B-PILLAR BRACKET 100°**









#### SUPPORTED LIGHTHEADS







### **BPILBKT-PI**

B-PILLAR BRACKET 90°







# XT3PPBKT

# PRISONER PARTITION BRACKET - SETINA











# **TRXWIND**SIDE WINDOW MOUNT BRACKET









# XT3LBKT

#### L-BRACKET 90°









# XT3-DL L-BRACKET 90°









### XT3-DL2

### L-BRACKET 90° - (2) LIGHTHEADS