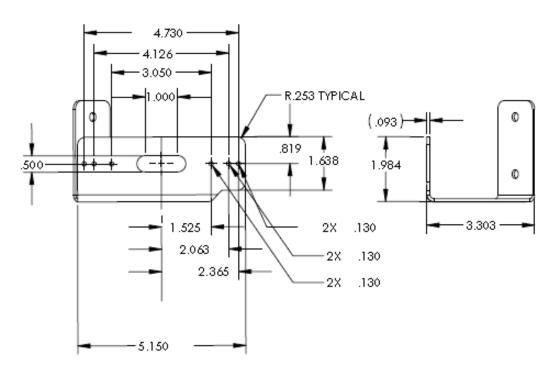

# **BRACKET**









# LXEXLPBKT-CV06

# LICENSE PLATE MOUNTING BRACKET









# SUPPORTED LIGHTHEADS



XT3



T-REX



LED X



# LXEXLPBKT-CH11

#### LICENSE PLATE MOUNTING







# LXEXLPBKT-IMP06

#### LICENSE PLATE MOUNTING



# BRACKET







# XT3LPBKT

LICENSE PLATE MOUNTING BRACKET 2X R.133 1.000 1.500 1.500 12.500 2.750 2.750 2X 281 1.500 1.000 1.000





# **BPILBKT-CP**

#### **B-PILLAR BRACKET 100°**









#### SUPPORTED LIGHTHEADS







### **BPILBKT-PI**

B-PILLAR BRACKET 90°







# XT3PPBKT

# PRISONER PARTITION BRACKET - SETINA











# **TRXWIND**SIDE WINDOW MOUNT BRACKET









# XT3LBKT

#### L-BRACKET 90°









# XT3-DL L-BRACKET 90°









### XT3-DL2

### L-BRACKET 90° - (2) LIGHTHEADS









### **PBH45**

# 45° HORIZONTAL PUSH BUMPER MOUNT









# **PBV45**

# 45° VERTICAL PUSH BUMPER MOUNT









### GMBCH11

#### GRILLE MOUNT LED BRACKET









### **GMBCHR**

#### GRILLE MOUNT LED BRACKET









# **GMBCV**GRILLE MOUNT LED BRACKET







# GMBEN07 GRILLE MOUNT LED BRACKET







# **GMBEN06**

#### GRILLE MOUNT LED BRACKET





90° L-BRACKET ORIENTATION

# XT3 T-REX LED X SUPPORTED LIGHTHEADS LED X TORUS



# **GMBEXI**

#### GRILLE MOUNT LED BRACKET









# **GMBEXP**GRILLE MOUNT LED BRACKET







# **GMBF15008**

#### GRILLE MOUNT LED BRACKET







#### SUPPORTED LIGHTHEADS



XT3



**T-REX** 



LED X



**TORUS** 





# GMBIMP06

#### GRILLE MOUNT LED BRACKET









# **GMBPI**GRILLE MOUNT LED BRACKET









# **GMBPIU**GRILLE MOUNT LED BRACKET







# **GMBTH**

#### GRILLE MOUNT LED/SPEAKER