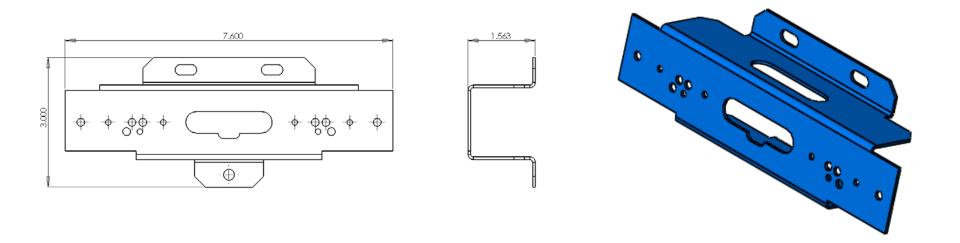

# XT3LPBKT

LICENSE PLATE MOUNTING BRACKET 2X R.133 1.000 1.500 1.500 12.500 2.750 2.750 2X 281 1.500 1.000 1.000