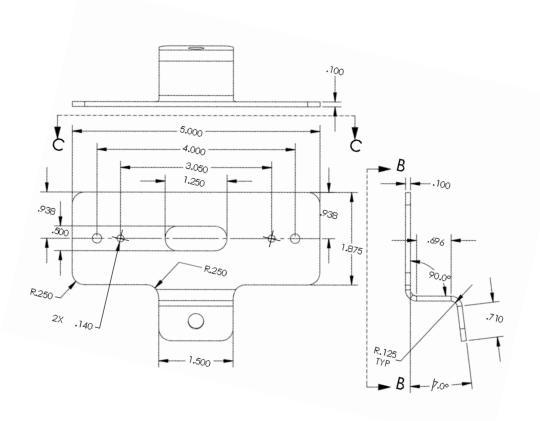

# XT3LPBKT

LICENSE PLATE MOUNTING BRACKET 2X R.133 1.000 1.500 1.500 12.500 2.750 2.750 2X 281 1.500 1.000 1.000