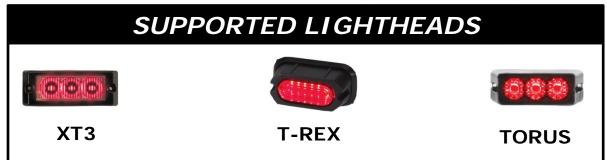

### L-BRACKET 90° - (2) LIGHTHEADS









### **PBH45**

# 45° HORIZONTAL PUSH BUMPER MOUNT









# **PBV45**

# 45° VERTICAL PUSH BUMPER MOUNT









### GMBCH11

#### GRILLE MOUNT LED BRACKET









### **GMBCHR**

#### GRILLE MOUNT LED BRACKET









# **GMBCV**GRILLE MOUNT LED BRACKET







# GMBEN07 GRILLE MOUNT LED BRACKET







# **GMBEN06**

#### GRILLE MOUNT LED BRACKET





90° L-BRACKET ORIENTATION

# XT3 T-REX LED X SUPPORTED LIGHTHEADS LED X TORUS



# **GMBEXI**

#### GRILLE MOUNT LED BRACKET









# **GMBEXP**GRILLE MOUNT LED BRACKET







# **GMBF15008**

#### GRILLE MOUNT LED BRACKET







#### SUPPORTED LIGHTHEADS



XT3



**T-REX** 



LED X



**TORUS** 





# GMBIMP06

#### GRILLE MOUNT LED BRACKET









# **GMBPI**GRILLE MOUNT LED BRACKET









# **GMBPIU**GRILLE MOUNT LED BRACKET







# **GMBTH**

#### GRILLE MOUNT LED/SPEAKER









# XT3GRL GRILLE MOUNT LED BRACKET









# **TLB-CP**TRUNK LID MOUNT LED BRACKET







# TLB-CH11

#### TRUNK LID MOUNT LED BRACKET









# **TLB-CHR**

#### TRUNK LID MOUNT LED BRACKET







# **TLB-CV**TRUNK LID MOUNT LED BRACKET







# TLB-IMP06 TRUNK LID MOUNT LED BRACKET







# TLB-PI

#### TRUNK LID MOUNT LED BRACKET









# TRXRVMCH11

#### REARVIEW MIRROR BRACKET







# **TRXRVMCP**

#### REARVIEW MIRROR BRACKET







# TRXRVMEXI REARVIEW MIRROR BRACKET







# TRXRVMPI

#### REARVIEW MIRROR BRACKET









#### SUPPORTED LIGHTHEADS



XT3











# XT3RVM-EXP07

#### REARVIEW MIRROR BRACKET









# XT3RVMTH07

#### REARVIEW MIRROR BRACKET







# **XTOMMNT-