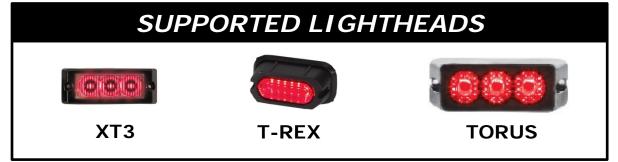

### **LXEXLPBKTRTH**

# LICENSE PLATE MOUNTING BRACKET











# LXEXLPBKT-CHR

#### LICENSE PLATE MOUNTING



#### **BRACKET**









# LXEXLPBKT-CV06

# LICENSE PLATE MOUNTING BRACKET









# SUPPORTED LIGHTHEADS



XT3



T-REX



LED X



# LXEXLPBKT-CH11

#### LICENSE PLATE MOUNTING







# LXEXLPBKT-IMP06

#### LICENSE PLATE MOUNTING



# BRACKET







# XT3LPBKT

LICENSE PLATE MOUNTING BRACKET 2X R.133 1.000 1.500 1.500 12.500 2.750 2.750 2X 281 1.500 1.000 1.000





# **BPILBKT-CP**

#### **B-PILLAR BRACKET 100°**









#### SUPPORTED LIGHTHEADS







### **BPILBKT-PI**

B-PILLAR BRACKET 90°







# XT3PPBKT

# PRISONER PARTITION BRACKET - SETINA











# **TRXWIND**SIDE WINDOW MOUNT BRACKET









# XT3LBKT

#### L-BRACKET 90°









# XT3-DL L-BRACKET 90°









### XT3-DL2

### L-BRACKET 90° - (2) LIGHTHEADS









### **PBH45**

# 45° HORIZONTAL PUSH BUMPER MOUNT









# **PBV45**

# 45° VERTICAL PUSH BUMPER MOUNT









### GMBCH11

#### GRILLE MOUNT LED BRACKET









### **GMBCHR**

#### GRILLE MOUNT LED BRACKET









# **GMBCV**GRILLE MOUNT LED BRACKET







# GMBEN07 GRILLE MOUNT LED BRACKET







# **GMBEN06**

#### GRILLE MOUNT LED BRACKET





90° L-BRACKET ORIENTATION

# XT3 T-REX LED X SUPPORTED LIGHTHEADS LED X TORUS



# **GMBEXI**

#### GRILLE MOUNT LED BRACKET









# **GMBEXP**GRILLE MOUNT LED BRACKET







# **GMBF15008**

#### GRILLE MOUNT LED BRACKET







#### SUPPORTED LIGHTHEADS



XT3



**T-REX** 



LED X



**TORUS** 





# GMB