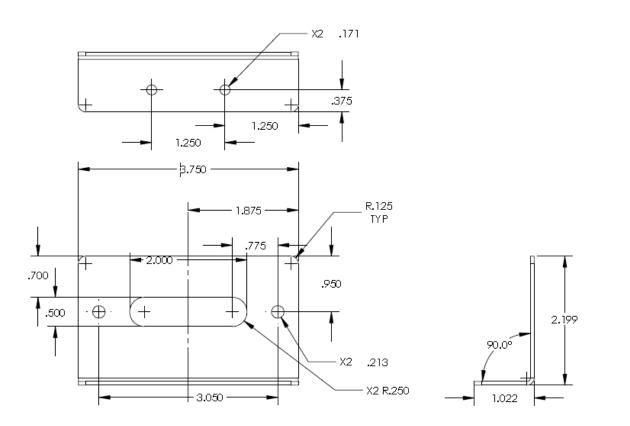

# XT3LPBKT

LICENSE PLATE MOUNTING BRACKET 2X R.133 1.000 1.500 1.500 12.500 2.750 2.750 2X 281 1.500 1.000 1.000