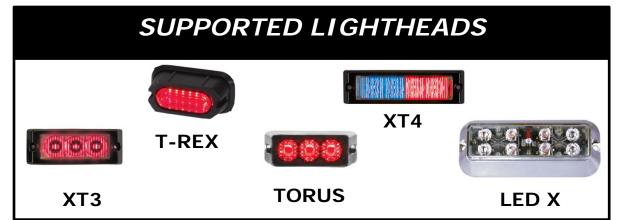

KET







# TLB-PI

#### TRUNK LID MOUNT LED BRACKET









# TRXRVMCH11

#### REARVIEW MIRROR BRACKET







# **TRXRVMCP**

#### REARVIEW MIRROR BRACKET







# TRXRVMEXI REARVIEW MIRROR BRACKET







# TRXRVMPI

#### REARVIEW MIRROR BRACKET









#### SUPPORTED LIGHTHEADS



XT3











# XT3RVM-EXP07

#### REARVIEW MIRROR BRACKET









# XT3RVMTH07

#### REARVIEW MIRROR BRACKET







# **XTOMMNT-CV**

#### XT3/T-REX OUTSIDE MIRROR MOUNT









# **XTOMMNT-EN07**

#### XT3/T-REX OUTSIDE MIRROR MOUNT









### **XTOMMNT-EXP**

#### XT3/T-REX OUTSIDE MIRROR MOUNT









# XTOMMNT-IM06

#### XT3/T-REX OUTSIDE MIRROR MOUNT









### **XTOMMNT-TH07**

#### XT3/T-REX OUTSIDE MIRROR MOUNT









### **SNPLBKT**

UNIVERSAL VERT. MOUNT LED BRACKET (SNOW PLOW)