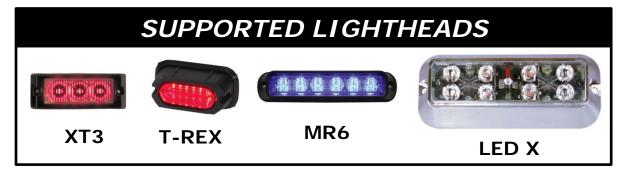

### **LXEXLPBKTRTH**

# LICENSE PLATE MOUNTING BRACKET











# LXEXLPBKT-CHR

#### LICENSE PLATE MOUNTING



#### **BRACKET**









# LXEXLPBKT-CV06

# LICENSE PLATE MOUNTING BRACKET









# SUPPORTED LIGHTHEADS



XT3



T-REX



LED X



# LXEXLPBKT-CH11

#### LICENSE PLATE MOUNTING







# LXEXLPBKT-IMP06

#### LICENSE PLATE MOUNTING



# BRACKET







# XT3LPBKT

LICENSE PLATE MOUNTING BRACKET 2X R.133 1.000 1.500 1.500 12.500 2.750 2.750 2X 281 1.500 1.000 1.000





# **BPILBKT-CP**

#### **B-PILLAR BRACKET 100°**









#### SUPPORTED LIGHTHEADS







### **BPILBKT-PI**

B-PILLAR BRACKET 90°







# XT3PPBKT

# PRISONER PARTITION BRACKET - SETINA











# **TRXWIND**SIDE WINDOW MOUNT BRACKET









# XT3LBKT

#### L-BRACKET 90°









# XT3-DL L-BRACKET 90°









### XT3-DL2

### L-BRACKET 90° - (2) LIGHTHEADS









### **PBH45**

# 45° HORIZONTAL PUSH BUMPER MOUNT









# **PBV45**

# 45° VERTICAL PUSH BUMPER MOUNT









### GMBCH11

#### GRILLE MOUNT LED BRACKET









### **GMBCHR**

#### GRILLE MOUNT LED BRACKET









# **GMBCV**GR