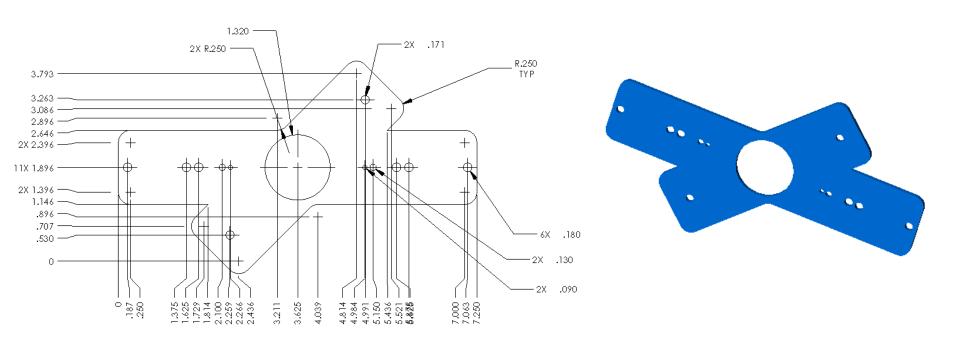

# XT3LPBKT

LICENSE PLATE MOUNTING BRACKET 2X R.133 1.000 1.500 1.500 12.500 2.750 2.750 2X 281 1.500 1.000 1.000