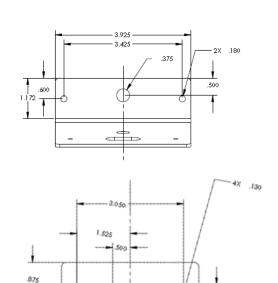

### **LXEXLPBKTRTH**

# LICENSE PLATE MOUNTING BRACKET











# LXEXLPBKT-CHR

#### LICENSE PLATE MOUNTING



#### **BRACKET**









# LXEXLPBKT-CV06

# LICENSE PLATE MOUNTING BRACKET









# SUPPORTED LIGHTHEADS



XT3



T-REX



LED X



# LXEXLPBKT-CH11

#### LICENSE PLATE MOUNTING







# LXEXLPBKT-IMP06

#### LICENSE PLATE MOUNTING



# BRACKET







# XT3LPBKT

LICENSE PLATE MOUNTING BRACKET 2X R.133 1.000 1.500 1.500 12.500 2.750 2.750 2X 281 1.500 1.000 1.000





# **BPILBKT-CP**

#### **B-PILLAR BRACKET 100°**









#### SUPPORTED LIGHTHEADS







### **BPILBKT-PI**

B-PILLAR BRACKET 90°







# XT3PPBKT

# PRISONER PARTITION BRACKET - SETINA











# **TRXWIND**SIDE WINDOW MOUNT BRACKET









# XT3LBKT

#### L-BRACKET 90°









# XT3-DL L-BRACKET 90°









### XT3-DL2

### L-BRACKET 90° - (2) LIGHTHEADS









### **PBH45**

# 45° HORIZONTAL PUSH BUMPER MOUNT









# **PBV45**

# 45° VERTICAL PUSH BUMPER MOUNT









### GMBCH11

#### GRILLE MOUNT LED BRACKET









### **GMBCHR**

#### GRILLE MOUNT LED BRACKET









# **GMBCV**GRILLE MOUNT LED BRACKET







# GMBEN07 GRILLE MOUNT LED BRACKET







# **GMBEN06**

#### GRILLE MOUNT LED BRACKET





90° L-BRACKET ORIENTATION

# XT3 T-REX LED X SUPPORTED LIGHTHEADS LED X TORUS



# **GMBEXI**

#### GRILLE MOUNT LED B