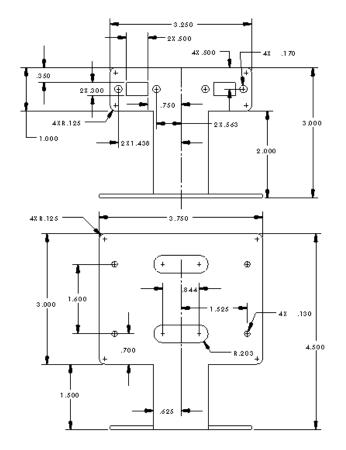

# LXEXLPBKT-CHR

#### LICENSE PLATE MOUNTING



#### **BRACKET**









# LXEXLPBKT-CV06

# LICENSE PLATE MOUNTING BRACKET









# SUPPORTED LIGHTHEADS



XT3



T-REX



LED X



# LXEXLPBKT-CH11

#### LICENSE PLATE MOUNTING







# LXEXLPBKT-IMP06

#### LICENSE PLATE MOUNTING



# BRACKET







# XT3LPBKT

LICENSE PLATE MOUNTING BRACKET 2X R.133 1.000 1.500 1.500 12.500 2.750 2.750 2X 281 1.500 1.000 1.000





# **BPILBKT-CP**

#### **B-PILLAR BRACKET 100°**









#### SUPPORTED LIGHTHEADS







### **BPILBKT-PI**

B-PILLAR BRACKET 90°







# XT3PPBKT

# PRISONER PARTITION BRACKET - SETINA











# **TRXWIND**SIDE WINDOW MOUNT BRACKET









# XT3LBKT

#### L-BRACKET 90°









# XT3-DL L-BRACKET 90°









### XT3-DL2

### L-BRACKET 90° - (2) LIGHTHEADS









### **PBH45**

# 45° HORIZONTAL PUSH BUMPER MOUNT









# **PBV45**

# 45° VERTICAL PUSH BUMPER MOUNT









### GMBCH11

#### GRILLE MOUNT LED BRACKET









### **GMBCHR**

#### GRILLE MOUNT LED BRACKET









# **GMBCV**GRILLE MOUNT LED BRACKET







# GMBEN07 GRILLE MOUNT LED BRACKET







# **GMBEN06**

#### GRILLE MOUNT LED BRACKET





90° L-BRACKET ORIENTATION

# XT3 T-REX LED X SUPPORTED LIGHTHEADS LED X TORUS



# **GMBEXI**

#### GRILLE MOUNT LED BRACKET









# **GMBEXP**GRILLE MOUNT LED BRACKET







# **GMBF15008**

#### GRILLE MOUNT LED BRACKET







#### SUPPORTED LIGHTHEADS



XT3



**T-REX** 



LED X



**TORUS** 





# GMBIMP06

#### GRILLE MOUNT LED BRACKET









# **GMBPI**GRILLE MOUNT LED BRACKET









# **GMBPIU**GRILLE MOUNT LED BRAC