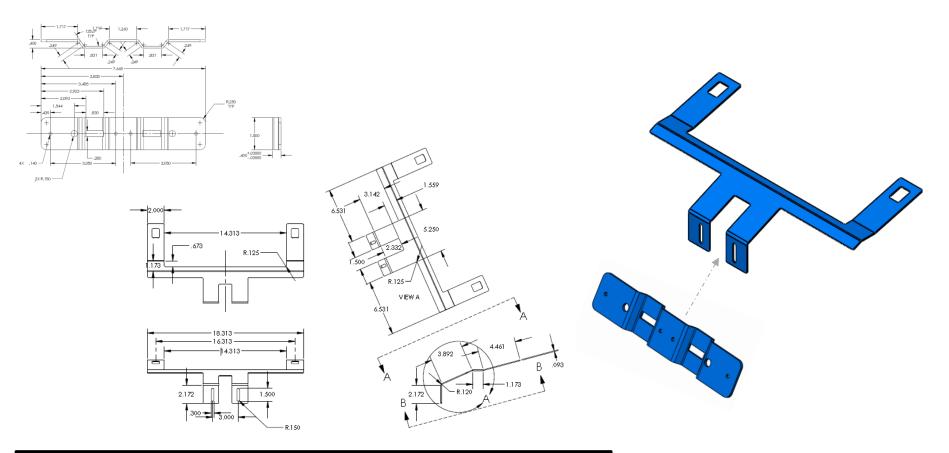

MBF15008**

#### GRILLE MOUNT LED BRACKET







#### SUPPORTED LIGHTHEADS



XT3



**T-REX** 



LED X



**TORUS** 





# GMBIMP06

#### GRILLE MOUNT LED BRACKET









# **GMBPI**GRILLE MOUNT LED BRACKET









# **GMBPIU**GRILLE MOUNT LED BRACKET







# **GMBTH**

#### GRILLE MOUNT LED/SPEAKER









# XT3GRL GRILLE MOUNT LED BRACKET









# **TLB-CP**TRUNK LID MOUNT LED BRACKET







# TLB-CH11

#### TRUNK LID MOUNT LED BRACKET









# **TLB-CHR**

#### TRUNK LID MOUNT LED BRACKET







# **TLB-CV**TRUNK LID MOUNT LED BRACKET







# TLB-IMP06 TRUNK LID MOUNT LED BRACKET







# TLB-PI

#### TRUNK LID MOUNT LED BRACKET









# TRXRVMCH11

#### REARVIEW MIRROR BRACKET







# **TRXRVMCP**

#### REARVIEW MIRROR BRACKET







# TRXRVMEXI REARVIEW MIRROR BRACKET







# TRXRVMPI

#### REARVIEW MIRROR BRACKET









#### SUPPORTED LIGHTHEADS



XT3











# XT3RVM-EXP07

#### REARVIEW MIRROR BRACKET









# XT3RVMTH07

#### REARVIEW MIRROR BRACKET







# **XTOMMNT-CV**

#### XT3/T-REX OUTSIDE MIRROR MOUNT









# **XTOMMNT-EN07**

#### XT3/T-REX OUTSIDE MIRROR MOUNT









### **XTOMMNT-EXP**

#### XT3/T-REX OUTSIDE MIRROR MOUNT









# XTOMMNT-IM06

#### XT3/T-REX OUTSIDE MIRROR MOUNT









### **XTOMMNT-TH07**

#### XT3/T-REX OUTSIDE MIRROR MOUNT









### **SNPLBKT**

UNIVERSAL VERT. MOUNT LED BRACKET (SNOW PLOW)