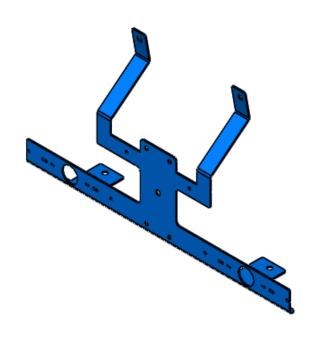

# **PBV45**

# 45° VERTICAL PUSH BUMPER MOUNT









### GMBCH11

#### GRILLE MOUNT LED BRACKET









### **GMBCHR**

#### GRILLE MOUNT LED BRACKET









# **GMBCV**GRILLE MOUNT LED BRACKET







# GMBEN07 GRILLE MOUNT LED BRACKET







# **GMBEN06**

#### GRILLE MOUNT LED BRACKET





90° L-BRACKET ORIENTATION

# XT3 T-REX LED X SUPPORTED LIGHTHEADS LED X TORUS



# **GMBEXI**

#### GRILLE MOUNT LED BRACKET









# **GMBEXP**GRILLE MOUNT LED BRACKET







# **GMBF15008**

#### GRILLE MOUNT LED BRACKET







#### SUPPORTED LIGHTHEADS



XT3



**T-REX** 



LED X



**TORUS** 





# GMBIMP06

#### GRILLE MOUNT LED BRACKET









# **GMBPI**GRILLE MOUNT LED BRACKET









# **GMBPIU**GRILLE MOUNT LED BRACKET







# **GMBTH**

#### GRILLE MOUNT LED/SPEAKER









# XT3GRL GRILLE MOUNT LED BRACKET









# **TLB-CP**TRUNK LID MOUNT LED BRACKET







# TLB-CH11

#### TRUNK LID MOUNT LED BRACKET









# **TLB-CHR**

#### TRUNK LID MOUNT LED BRACKET







# **TLB-CV**TRUNK LID MOUNT LED BRACKET







# TLB-IMP06 TRUNK LID MOUNT LED BRACKET







# TLB-PI

#### TRUNK LID MOUNT LED BRACKET









# TRXRVMCH11

#### REARVIEW MIRROR BRACKET







# **TRXRVMCP**

#### REARVIEW MIRROR BRACKET







# TRXRVMEXI REARVIEW MIRROR BRACKET







# TRXRVMPI

#### REARVIEW MIRROR BRACKET









#### SUPPORTED LIGHTHEADS



XT3











# XT3RVM-EXP07

#### REARVIEW MIRROR BRACKET









# XT3RVMTH07

#### REARVIEW MIRROR BRACKET







# **XTOMMNT-CV**

#### XT3/T-REX OUTSIDE MIRROR MOUNT









# **XTOMMNT-EN07**

#### XT3/T-REX OUTSIDE