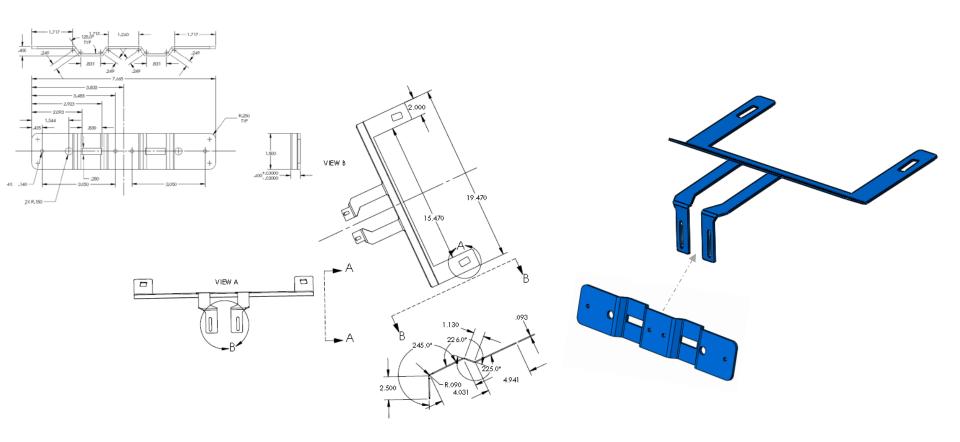

EXI**

#### GRILLE MOUNT LED BRACKET









# **GMBEXP**GRILLE MOUNT LED BRACKET







# **GMBF15008**

#### GRILLE MOUNT LED BRACKET







#### SUPPORTED LIGHTHEADS



XT3



**T-REX** 



LED X



**TORUS** 





# GMBIMP06

#### GRILLE MOUNT LED BRACKET









# **GMBPI**GRILLE MOUNT LED BRACKET









# **GMBPIU**GRILLE MOUNT LED BRACKET







# **GMBTH**

#### GRILLE MOUNT LED/SPEAKER









# XT3GRL GRILLE MOUNT LED BRACKET









# **TLB-CP**TRUNK LID MOUNT LED BRACKET







# TLB-CH11

#### TRUNK LID MOUNT LED BRACKET









# **TLB-CHR**

#### TRUNK LID MOUNT LED BRACKET







# **TLB-CV**TRUNK LID MOUNT LED BRACKET







# TLB-IMP06 TRUNK LID MOUNT LED BRACKET







# TLB-PI

#### TRUNK LID MOUNT LED BRACKET









# TRXRVMCH11

#### REARVIEW MIRROR BRACKET







# **TRXRVMCP**

#### REARVIEW MIRROR BRACKET







# TRXRVMEXI REARVIEW MIRROR BRACKET







# TRXRVMPI

#### REARVIEW MIRROR BRACKET









#### SUPPORTED LIGHTHEADS



XT3











# XT3RVM-EXP07

#### REARVIEW MIRROR BRACKET









# XT3RVMTH07

#### REARVIEW MIRROR BRACKET







# **XTOMMNT-CV**

#### XT3/T-REX OUTSIDE MIRROR MOUNT









# **XTOMMNT-EN07**

#### XT3/T-REX OUTSIDE MIRROR MOUNT









### **XTOMMNT-EXP**

#### XT3/T-REX OUTSIDE MIRROR MOUNT









# XTOMMNT-IM06

#### XT3/T-REX OUTSIDE MIRROR MOUNT









### **XTOMMNT-TH07**

#### XT3/T-REX OUTSIDE MIRROR MOUNT









### **SNPLBKT**

UNIVERSAL VERT. MOUNT LED BRACKET (SNOW PLOW)