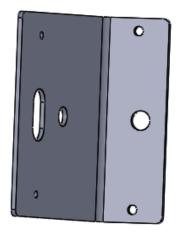

### **LXEXLPBKTRTH**

# LICENSE PLATE MOUNTING BRACKET











# LXEXLPBKT-CHR

#### LICENSE PLATE MOUNTING



#### **BRACKET**









# LXEXLPBKT-CV06

# LICENSE PLATE MOUNTING BRACKET









# SUPPORTED LIGHTHEADS



XT3



T-REX



LED X



# LXEXLPBKT-CH11

#### LICENSE PLATE MOUNTING







# LXEXLPBKT-IMP06

#### LICENSE PLATE MOUNTING



# BRACKET







# XT3LPBKT

LICENSE PLATE MOUNTING BRACKET 2X R.133 1.000 1.500 1.500 12.500 2.750 2.750 2X 281 1.500 1.000 1.000





# **BPILBKT-CP**

#### **B-PILLAR BRACKET 100°**









#### SUPPORTED LIGHTHEADS







### **BPILBKT-PI**

B-PILLAR BRACKET 90°







# XT3PPBKT

# PRISONER PARTITION BRACKET - SETINA











# **TRXWIND**SIDE WINDOW MOUNT BRACKET









# XT3LBKT

#### L-BRACKET 90°









# XT3-DL L-BRACKET 90°









### XT3-DL2

### L-BRACKET 90° - (2) LIGHTHEADS









### **PBH45**

# 45° HORIZONTAL PUSH BUMPER MOUNT









# **PBV45**

# 45° VERTICAL PUSH BUMPER MOUNT









### GMBCH11

#### GRILLE MOUNT LED BRACKET









### **GMBCHR**

#### GRILLE MOUNT LED BRACKET









# **GMBCV**GRILLE MOUNT LED BRACKET







# GMBEN07 GRILLE MOUNT LED BRACKET







# **GMBEN06**

#### GRILLE MOUNT LED BRACKET





90° L-BRACKET ORIENTATION

# XT3 T-REX LED X SUPPORTED LIGHTHEADS LED X TORUS



# **GMBEXI**

#### GRILLE MOUNT LED BRACK