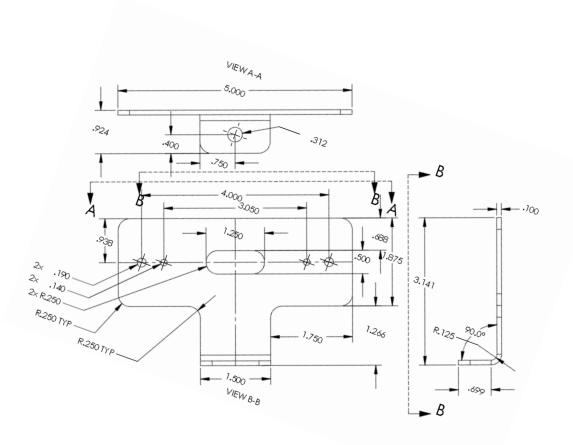

DL2

### L-BRACKET 90° - (2) LIGHTHEADS









### **PBH45**

# 45° HORIZONTAL PUSH BUMPER MOUNT









# **PBV45**

# 45° VERTICAL PUSH BUMPER MOUNT









### GMBCH11

#### GRILLE MOUNT LED BRACKET









### **GMBCHR**

#### GRILLE MOUNT LED BRACKET









# **GMBCV**GRILLE MOUNT LED BRACKET







# GMBEN07 GRILLE MOUNT LED BRACKET







# **GMBEN06**

#### GRILLE MOUNT LED BRACKET





90° L-BRACKET ORIENTATION

# XT3 T-REX LED X SUPPORTED LIGHTHEADS LED X TORUS



# **GMBEXI**

#### GRILLE MOUNT LED BRACKET









# **GMBEXP**GRILLE MOUNT LED BRACKET







# **GMBF15008**

#### GRILLE MOUNT LED BRACKET







#### SUPPORTED LIGHTHEADS



XT3



**T-REX** 



LED X



**TORUS** 





# GMBIMP06

#### GRILLE MOUNT LED BRACKET









# **GMBPI**GRILLE MOUNT LED BRACKET









# **GMBPIU**GRILLE MOUNT LED BRACKET







# **GMBTH**

#### GRILLE MOUNT LED/SPEAKER









# XT3GRL GRILLE MOUNT LED BRACKET









# **TLB-CP**TRUNK LID MOUNT LED BRACKET







# TLB-CH11

#### TRUNK LID MOUNT LED BRACKET









# **TLB-CHR**

#### TRUNK LID MOUNT LED BRACKET







# **TLB-CV**TRUNK LID MOUNT LED BRACKET







# TLB-IMP06 TRUNK LID MOUNT LED BRACKET







# TLB-PI

#### TRUNK LID MOUNT LED BRACKET









# TRXRVMCH11

#### REARVIEW MIRROR BRACKET







# **TRXRVMCP**

#### REARVIEW MIRROR BRACKET







# TRXRVMEXI REARVIEW MIRROR BRACKET







# TRXRVMPI

#### REARVIEW MIRROR BRACKET









#### SUPPORTED LIGHTHEADS



XT3











# XT3RVM-EXP07

#### REARVIEW MIRROR BRACKET









# XT3RVMTH07

#### REARVIEW MIRROR BRACKET







# **XTOM