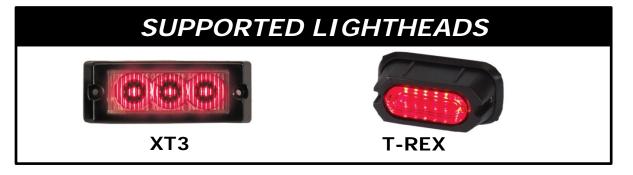

OUNT LED BRACKET









# **GMBCV**GRILLE MOUNT LED BRACKET







# GMBEN07 GRILLE MOUNT LED BRACKET







# **GMBEN06**

#### GRILLE MOUNT LED BRACKET





90° L-BRACKET ORIENTATION

# XT3 T-REX LED X SUPPORTED LIGHTHEADS LED X TORUS



# **GMBEXI**

#### GRILLE MOUNT LED BRACKET









# **GMBEXP**GRILLE MOUNT LED BRACKET







# **GMBF15008**

#### GRILLE MOUNT LED BRACKET







#### SUPPORTED LIGHTHEADS



XT3



**T-REX** 



LED X



**TORUS** 





# GMBIMP06

#### GRILLE MOUNT LED BRACKET









# **GMBPI**GRILLE MOUNT LED BRACKET









# **GMBPIU**GRILLE MOUNT LED BRACKET







# **GMBTH**

#### GRILLE MOUNT LED/SPEAKER









# XT3GRL GRILLE MOUNT LED BRACKET









# **TLB-CP**TRUNK LID MOUNT LED BRACKET







# TLB-CH11

#### TRUNK LID MOUNT LED BRACKET









# **TLB-CHR**

#### TRUNK LID MOUNT LED BRACKET







# **TLB-CV**TRUNK LID MOUNT LED BRACKET







# TLB-IMP06 TRUNK LID MOUNT LED BRACKET







# TLB-PI

#### TRUNK LID MOUNT LED BRACKET









# TRXRVMCH11

#### REARVIEW MIRROR BRACKET







# **TRXRVMCP**

#### REARVIEW MIRROR BRACKET







# TRXRVMEXI REARVIEW MIRROR BRACKET







# TRXRVMPI

#### REARVIEW MIRROR BRACKET









#### SUPPORTED LIGHTHEADS



XT3











# XT3RVM-EXP07

#### REARVIEW MIRROR BRACKET









# XT3RVMTH07

#### REARVIEW MIRROR BRACKET







# **XTOMMNT-CV**

#### XT3/T-REX OUTSIDE MIRROR MOUNT









# **XTOMMNT-EN07**

#### XT3/T-REX OUTSIDE MIRROR MOUNT









### **XTOMMNT-EXP**

#### XT3/T-REX OUTSIDE MIRROR MOUNT









# XTOMMNT-IM06

#### XT3/T-REX OUTSIDE MIRROR MOUNT