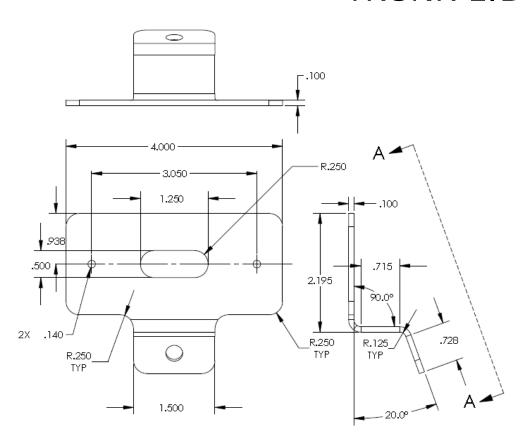

LE MOUNT LED BRACKET









# **GMBCV**GRILLE MOUNT LED BRACKET







# GMBEN07 GRILLE MOUNT LED BRACKET







# **GMBEN06**

#### GRILLE MOUNT LED BRACKET





90° L-BRACKET ORIENTATION

# XT3 T-REX LED X SUPPORTED LIGHTHEADS LED X TORUS



# **GMBEXI**

#### GRILLE MOUNT LED BRACKET









# **GMBEXP**GRILLE MOUNT LED BRACKET







# **GMBF15008**

#### GRILLE MOUNT LED BRACKET







#### SUPPORTED LIGHTHEADS



XT3



**T-REX** 



LED X



**TORUS** 





# GMBIMP06

#### GRILLE MOUNT LED BRACKET









# **GMBPI**GRILLE MOUNT LED BRACKET









# **GMBPIU**GRILLE MOUNT LED BRACKET







# **GMBTH**

#### GRILLE MOUNT LED/SPEAKER









# XT3GRL GRILLE MOUNT LED BRACKET









# **TLB-CP**TRUNK LID MOUNT LED BRACKET







# TLB-CH11

#### TRUNK LID MOUNT LED BRACKET









# **TLB-CHR**

#### TRUNK LID MOUNT LED BRACKET







# **TLB-CV**TRUNK LID MOUNT LED BRACKET







# TLB-IMP06 TRUNK LID MOUNT LED BRACKET







# TLB-PI

#### TRUNK LID MOUNT LED BRACKET









# TRXRVMCH11

#### REARVIEW MIRROR BRACKET







# **TRXRVMCP**

#### REARVIEW MIRROR BRACKET







# TRXRVMEXI REARVIEW MIRROR BRACKET







# TRXRVMPI

#### REARVIEW MIRROR BRACKET









#### SUPPORTED LIGHTHEADS



XT3











# XT3RVM-EXP07

#### REARVIEW MIRROR BRACKET









# XT3RVMTH07

#### REARVIEW MIRROR BRACKET







# **XTOMMNT-CV**

#### XT3/T-REX OUTSIDE MIRROR MOUNT









# **XTOMMNT-EN07**

#### XT3/T-REX OUTSIDE MIRROR MOUNT









### **XTOMMNT-EXP**

#### XT3/T-REX OUTSIDE MIRROR MOUNT









# XTOMMNT-IM06

#### XT3/T-REX OUTSIDE MIRROR MOUNT