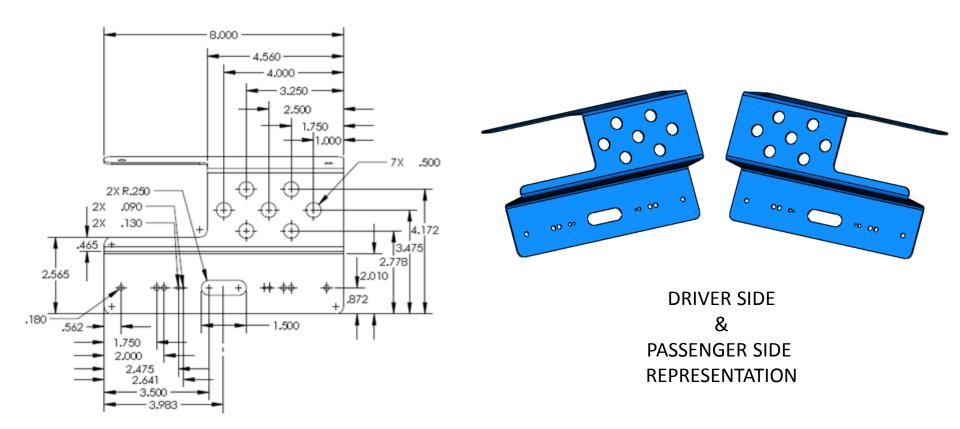

-PI**

B-PILLAR BRACKET 90°







# XT3PPBKT

# PRISONER PARTITION BRACKET - SETINA











# **TRXWIND**SIDE WINDOW MOUNT BRACKET









# XT3LBKT

#### L-BRACKET 90°









# XT3-DL L-BRACKET 90°









### XT3-DL2

### L-BRACKET 90° - (2) LIGHTHEADS









### **PBH45**

# 45° HORIZONTAL PUSH BUMPER MOUNT









# **PBV45**

# 45° VERTICAL PUSH BUMPER MOUNT









### GMBCH11

#### GRILLE MOUNT LED BRACKET









### **GMBCHR**

#### GRILLE MOUNT LED BRACKET









# **GMBCV**GRILLE MOUNT LED BRACKET







# GMBEN07 GRILLE MOUNT LED BRACKET







# **GMBEN06**

#### GRILLE MOUNT LED BRACKET





90° L-BRACKET ORIENTATION

# XT3 T-REX LED X SUPPORTED LIGHTHEADS LED X TORUS



# **GMBEXI**

#### GRILLE MOUNT LED BRACKET









# **GMBEXP**GRILLE MOUNT LED BRACKET







# **GMBF15008**

#### GRILLE MOUNT LED BRACKET







#### SUPPORTED LIGHTHEADS



XT3



**T-REX** 



LED X



**TORUS** 





# GMBIMP06

#### GRILLE MOUNT LED BRACKET









# **GMBPI**GRILLE MOUNT LED BRACKET









# **GMBPIU**GRILLE MOUNT LED BRACKET







# **GMBTH**

#### GRILLE MOUNT LED/SPEAKER









# XT3GRL GRILLE MOUNT LED BRACKET









# **TLB-CP**TRUNK LID MOUNT LED BRACKET







# TLB-CH11

#### TRUNK LID MOUNT LED BRACKET









# **TLB-CHR**

#### TRUNK LID MOUNT LED BRACKET







# **TLB-CV**TRUNK LID MOUNT LED BRACKET







# TLB-IMP06 TRUNK LID MOUNT LED BRACKET







# TLB-PI

#### TRUNK LID MOUNT LED BRACKET









# TRXRVMCH11

#### REARVIEW MIRROR BRACKET







# **TRXRVMCP**

#### REARVIEW MIRROR BRACKET







# TRXRVMEXI REARVIEW MIRRO