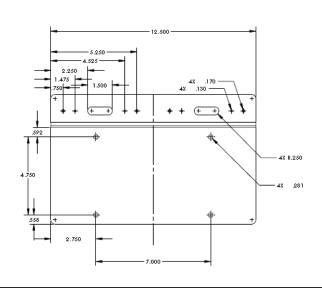

# XT3LPBKT

LICENSE PLATE MOUNTING BRACKET 2X R.133 1.000 1.500 1.500 12.500 2.750 2.750 2X 281 1.500 1.000 1.000