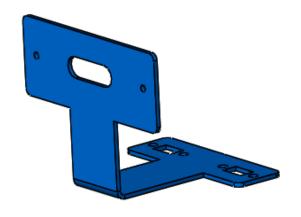

**LXEXLPBKTRTH**

# LICENSE PLATE MOUNTING BRACKET











# LXEXLPBKT-CHR

#### LICENSE PLATE MOUNTING



#### **BRACKET**









# LXEXLPBKT-CV06

# LICENSE PLATE MOUNTING BRACKET









# SUPPORTED LIGHTHEADS



XT3



T-REX



LED X



# LXEXLPBKT-CH11

#### LICENSE PLATE MOUNTING







# LXEXLPBKT-IMP06

#### LICENSE PLATE MOUNTING



# BRACKET







# XT3LPBKT

LICENSE PLATE MOUNTING BRACKET 2X R.133 1.000 1.500 1.500 12.500 2.750 2.750 2X 281 1.500 1.000 1.000





# **BPILBKT-CP**

#### **B-PILLAR BRACKET 100°**









#### SUPPORTED LIGHTHEADS







### **BPILBKT-PI**

B-PILLAR BRACKET 90°







# XT3PPBKT

# PRISONER PARTITION BRACKET - SETINA











# **TRXWIND**SIDE WINDOW MOUNT BRACKET









# XT3LBKT

#### L-BRACKET 90°









# XT3-DL L-BRACKET 90°









### XT3-DL2

### L-BRACKET 90° - (2) LIGHTHEADS









### **PBH45**

# 45° HORIZONTAL PUSH BUMPER MOUNT









# **PBV45**

# 45° VERTICAL PUSH BUMPER MOUNT









### GMBCH11

#### GRILLE MOUNT LED BRACKET









### **GMBCHR**

#### GRILLE MOUNT LED BRACKET









# **GMBCV**GRILLE MOUNT LED BRACKET







# GMBEN07 GRILLE MOUNT LED BRACKET







# **GMBEN06**

#### GRILLE MOUNT LED BRACKET





90° L-BRACKET ORIENTATION

# XT3 T-REX LED X SUPPORTED LIGHTHEADS LED X TORUS



# **GMBEXI**

#### GRILLE MOUNT LED BRACKET









# **GMBEXP**GRILLE MOUNT LED BRACKET







# **GMBF15008**

#### GRILLE MOUNT LED BRACKET







#### SUPPORTED LIGHTHEADS



XT3



**T-REX** 



LED X



**TORUS** 





# GMBIMP06

#### GRILLE MOUNT LED BRACKET









# **GMBPI**GRILLE MOUNT