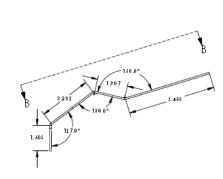

# SUPPORTED LIGHTHEADS



XT3



**T-REX** 



LED X



**TORUS** 





# GMBIMP06

#### GRILLE MOUNT LED BRACKET









# **GMBPI**GRILLE MOUNT LED BRACKET









# **GMBPIU**GRILLE MOUNT LED BRACKET







# **GMBTH**

#### GRILLE MOUNT LED/SPEAKER









# XT3GRL GRILLE MOUNT LED BRACKET









# **TLB-CP**TRUNK LID MOUNT LED BRACKET







# TLB-CH11

#### TRUNK LID MOUNT LED BRACKET









# **TLB-CHR**

#### TRUNK LID MOUNT LED BRACKET







# **TLB-CV**TRUNK LID MOUNT LED BRACKET







# TLB-IMP06 TRUNK LID MOUNT LED BRACKET







# TLB-PI

#### TRUNK LID MOUNT LED BRACKET









# TRXRVMCH11

#### REARVIEW MIRROR BRACKET







# **TRXRVMCP**

#### REARVIEW MIRROR BRACKET







# TRXRVMEXI REARVIEW MIRROR BRACKET







# TRXRVMPI

#### REARVIEW MIRROR BRACKET









#### SUPPORTED LIGHTHEADS



XT3











# XT3RVM-EXP07

#### REARVIEW MIRROR BRACKET









# XT3RVMTH07

#### REARVIEW MIRROR BRACKET







# **XTOMMNT-CV**

#### XT3/T-REX OUTSIDE MIRROR MOUNT









# **XTOMMNT-EN07**

#### XT3/T-REX OUTSIDE MIRROR MOUNT









### **XTOMMNT-EXP**

#### XT3/T-REX OUTSIDE MIRROR MOUNT









# XTOMMNT-IM06

#### XT3/T-REX OUTSIDE MIRROR MOUNT









### **XTOMMNT-TH07**

#### XT3/T-REX OUTSIDE MIRROR MOUNT









### **SNPLBKT**

UNIVERSAL VERT. MOUNT LED BRACKET (SNOW PLOW)