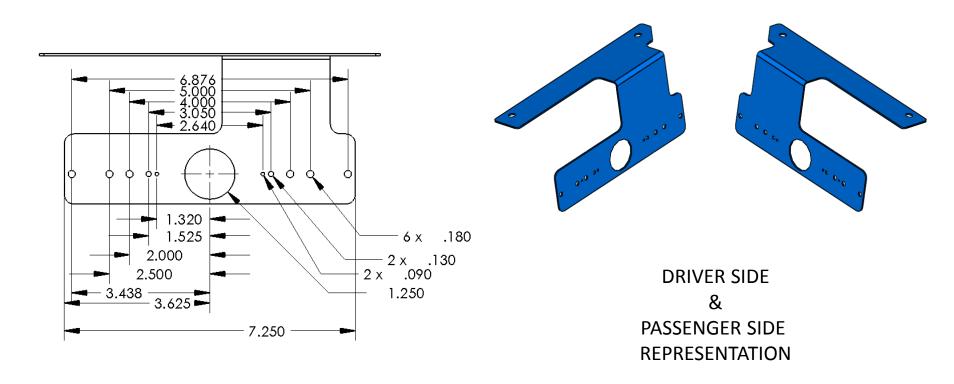

# XT3LPBKT

LICENSE PLATE MOUNTING BRACKET 2X R.133 1.000 1.500 1.500 12.500 2.750 2.750 2X 281 1.500 1.000 1.000





# **BPILBKT-CP**

#### **B-PILLAR BRACKET 100°**









#### SUPPORTED LIGHTHEADS







### **BPILBKT-PI**

B-PILLAR BRACKET 90°







# XT3PPBKT

# PRISONER PARTITION BRACKET - SETINA











# **TRXWIND**SIDE WINDOW MOUNT BRACKET









# XT3LBKT

#### L-BRACKET 90°









# XT3-DL L-BRACKET 90°









### XT3-DL2

### L-BRACKET 90° - (2) LIGHTHEADS









### **PBH45**

# 45° HORIZONTAL PUSH BUMPER MOUNT









# **PBV45**

# 45° VERTICAL PUSH BUMPER MOUNT









### GMBCH11

#### GRILLE MOUNT LED BRACKET









### **GMBCHR**

#### GRILLE MOUNT LED BRACKET









# **GMBCV**GRILLE MOUNT LED BRACKET







# GMBEN07 GRILLE MOUNT LED BRACKET







# **GMBEN06**

#### GRILLE MOUNT LED BRACKET





90° L-BRACKET ORIENTATION

# XT3 T-REX LED X SUPPORTED LIGHTHEADS LED X TORUS



# **GMBEXI**

#### GRILLE MOUNT LED BRACKET









# **GMBEXP**GRILLE MOUNT LED BRACKET







# **GMBF15008**

#### GRILLE MOUNT LED BRACKET







#### SUPPORTED LIGHTHEADS



XT3



**T-REX** 



LED X



**TORUS** 





# GMBIMP06

#### GRILLE MOUNT LED BRACKET









# **GMBPI**GRILLE MOUNT LED BRACKET









# **GMBPIU**GRILLE MOUNT LED BRACKET







# **GMBTH**

#### GRILLE MOUNT LED/SPEAKER









# XT3GRL GRILLE MOUNT LED BRACKET









# **TLB-CP**TRUNK LID MOUNT LED BRACKET







# TLB-CH11

#### TRUNK LID MOUNT LED BRACKET









# **TLB-CHR**

#### TRUNK LID MOUNT LED BRACKET







# **TLB-CV**TRUNK LID MOUNT LED BRACKET