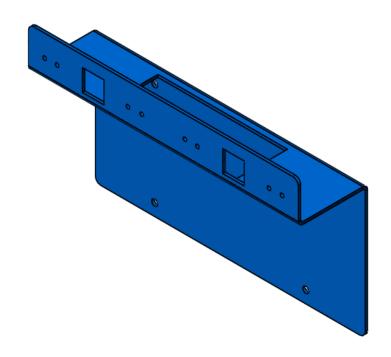

# XT3LPBKT

LICENSE PLATE MOUNTING BRACKET 2X R.133 1.000 1.500 1.500 12.500 2.750 2.750 2X 281 1.500 1.000 1.000