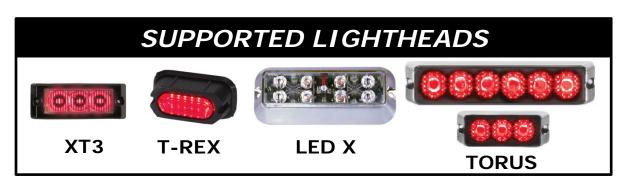

# XT3LPBKT

LICENSE PLATE MOUNTING BRACKET 2X R.133 1.000 1.500 1.500 12.500 2.750 2.750 2X 281 1.500 1.000 1.000





# **BPILBKT-CP**

#### **B-PILLAR BRACKET 100°**









#### SUPPORTED LIGHTHEADS







### **BPILBKT-PI**

B-PILLAR BRACKET 90°







# XT3PPBKT

# PRISONER PARTITION BRACKET - SETINA











# **TRXWIND**SIDE WINDOW MOUNT BRACKET









# XT3LBKT

#### L-BRACKET 90°









# XT3-DL L-BRACKET 90°









### XT3-DL2

### L-BRACKET 90° - (2) LIGHTHEADS









### **PBH45**

# 45° HORIZONTAL PUSH BUMPER MOUNT









# **PBV45**

# 45° VERTICAL PUSH BUMPER MOUNT









### GMBCH11

#### GRILLE MOUNT LED BRACKET









### **GMBCHR**

#### GRILLE MOUNT LED BRACKET









# **GMBCV**GRILLE MOUNT LED BRACKET







# GMBEN07 GRILLE MOUNT LED BRACKET







# **GMBEN06**

#### GRILLE MOUNT LED BRACKET





90° L-BRACKET ORIENTATION

# XT3 T-REX LED X SUPPORTED LIGHTHEADS LED X TORUS



# **GMBEXI**

#### GRILLE MOUNT LED BRACKET









# **GMBEXP**GRILLE MOUNT LED BRACKET







# **GMBF15008**

#### GRILLE MOUNT LED BRACKET







#### SUPPORTED LIGHTHEADS



XT3



**T-REX** 



LED X



**TORUS** 





# GMBIMP06

#### GRILLE MOUNT LED BRACKET









# **GMBPI**GRILLE MOUNT LED BRACKET









# **GMBPIU**GRILLE MOUNT LED BRACKET







# **GMBTH**

#### GRILLE MOUNT LED/SPEAKER









# XT3GRL GRILLE MOUNT LED BRACKET









# **TLB-CP**TRUNK LID MOUNT LED BRACKET







# TLB-CH11

#### TRUNK LID MOUNT LED BRACKET









# **TLB-CHR**

#### TRUNK LID MOUNT LED BRACKET







# **TLB-CV**TRUNK LID MOUNT LED BRACKET







#