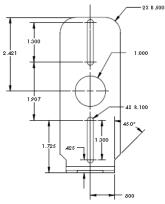

LED BRACKET







# TLB-PI

#### TRUNK LID MOUNT LED BRACKET









# TRXRVMCH11

#### REARVIEW MIRROR BRACKET







# **TRXRVMCP**

#### REARVIEW MIRROR BRACKET







# TRXRVMEXI REARVIEW MIRROR BRACKET







# TRXRVMPI

#### REARVIEW MIRROR BRACKET









#### SUPPORTED LIGHTHEADS



XT3











# XT3RVM-EXP07

#### REARVIEW MIRROR BRACKET









# XT3RVMTH07

#### REARVIEW MIRROR BRACKET







# **XTOMMNT-CV**

#### XT3/T-REX OUTSIDE MIRROR MOUNT









# **XTOMMNT-EN07**

#### XT3/T-REX OUTSIDE MIRROR MOUNT









### **XTOMMNT-EXP**

#### XT3/T-REX OUTSIDE MIRROR MOUNT









# XTOMMNT-IM06

#### XT3/T-REX OUTSIDE MIRROR MOUNT









### **XTOMMNT-TH07**

#### XT3/T-REX OUTSIDE MIRROR MOUNT









### **SNPLBKT**

UNIVERSAL VERT. MOUNT LED BRACKET (SNOW PLOW)