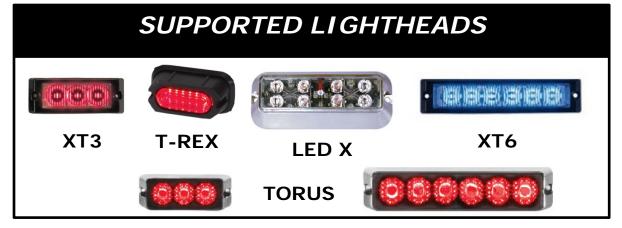

3



T-REX



LED X



# LXEXLPBKT-CH11

#### LICENSE PLATE MOUNTING







# LXEXLPBKT-IMP06

#### LICENSE PLATE MOUNTING



# BRACKET







# XT3LPBKT

LICENSE PLATE MOUNTING BRACKET 2X R.133 1.000 1.500 1.500 12.500 2.750 2.750 2X 281 1.500 1.000 1.000





# **BPILBKT-CP**

#### **B-PILLAR BRACKET 100°**









#### SUPPORTED LIGHTHEADS







### **BPILBKT-PI**

B-PILLAR BRACKET 90°







# XT3PPBKT

# PRISONER PARTITION BRACKET - SETINA











# **TRXWIND**SIDE WINDOW MOUNT BRACKET









# XT3LBKT

#### L-BRACKET 90°









# XT3-DL L-BRACKET 90°









### XT3-DL2

### L-BRACKET 90° - (2) LIGHTHEADS









### **PBH45**

# 45° HORIZONTAL PUSH BUMPER MOUNT









# **PBV45**

# 45° VERTICAL PUSH BUMPER MOUNT









### GMBCH11

#### GRILLE MOUNT LED BRACKET









### **GMBCHR**

#### GRILLE MOUNT LED BRACKET









# **GMBCV**GRILLE MOUNT LED BRACKET







# GMBEN07 GRILLE MOUNT LED BRACKET







# **GMBEN06**

#### GRILLE MOUNT LED BRACKET





90° L-BRACKET ORIENTATION

# XT3 T-REX LED X SUPPORTED LIGHTHEADS LED X TORUS



# **GMBEXI**

#### GRILLE MOUNT LED BRACKET









# **GMBEXP**GRILLE MOUNT LED BRACKET







# **GMBF15008**

#### GRILLE MOUNT LED BRACKET







#### SUPPORTED LIGHTHEADS



XT3



**T-REX** 



LED X



**TORUS** 





# GMBIMP06

#### GRILLE MOUNT LED BRACKET









# **GMBPI**GRILLE MOUNT LED BRACKET









# **GMBPIU**GRILLE MOUNT LED BRACKET







# **GMBTH**

#### GRILLE MOUNT LED/SPEAKER









# XT3GRL GRILLE MOUNT LED BRACKET









# **TLB-CP**TRUNK LID MOUNT LED BRACKET







# TLB-CH11

####