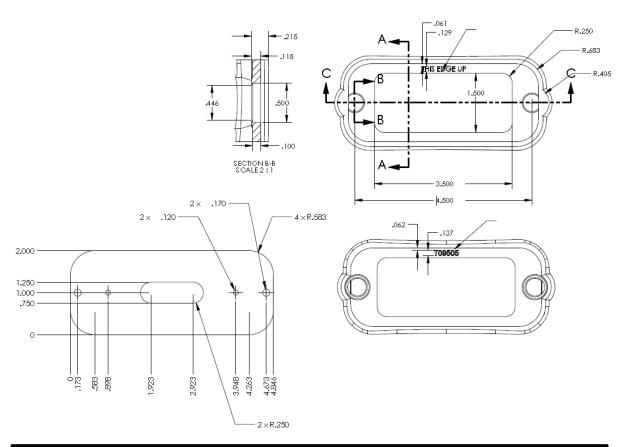

# XT3LPBKT

LICENSE PLATE MOUNTING BRACKET 2X R.133 1.000 1.500 1.500 12.500 2.750 2.750 2X 281 1.500 1.000 1.000