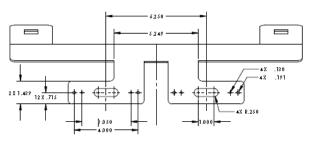

# XT3LPBKT

LICENSE PLATE MOUNTING BRACKET 2X R.133 1.000 1.500 1.500 12.500 2.750 2.750 2X 281 1.500 1.000 1.000