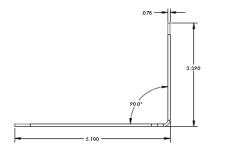

D BRACKET







# TLB-PI

#### TRUNK LID MOUNT LED BRACKET









# TRXRVMCH11

#### REARVIEW MIRROR BRACKET







# **TRXRVMCP**

#### REARVIEW MIRROR BRACKET







# TRXRVMEXI REARVIEW MIRROR BRACKET







# TRXRVMPI

#### REARVIEW MIRROR BRACKET









#### SUPPORTED LIGHTHEADS



XT3











# XT3RVM-EXP07

#### REARVIEW MIRROR BRACKET









# XT3RVMTH07

#### REARVIEW MIRROR BRACKET







# **XTOMMNT-CV**

#### XT3/T-REX OUTSIDE MIRROR MOUNT









# **XTOMMNT-EN07**

#### XT3/T-REX OUTSIDE MIRROR MOUNT









### **XTOMMNT-EXP**

#### XT3/T-REX OUTSIDE MIRROR MOUNT









# XTOMMNT-IM06

#### XT3/T-REX OUTSIDE MIRROR MOUNT









### **XTOMMNT-TH07**

#### XT3/T-REX OUTSIDE MIRROR MOUNT









### **SNPLBKT**

UNIVERSAL VERT. MOUNT LED BRACKET (SNOW PLOW)