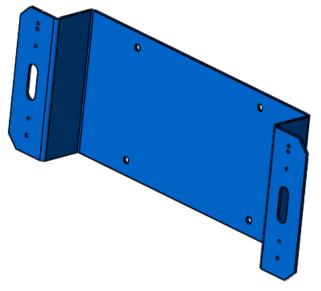

### **LXEXLPBKTRTH**

# LICENSE PLATE MOUNTING BRACKET











# LXEXLPBKT-CHR

#### LICENSE PLATE MOUNTING



#### **BRACKET**









# LXEXLPBKT-CV06

# LICENSE PLATE MOUNTING BRACKET









# SUPPORTED LIGHTHEADS



XT3



T-REX



LED X



# LXEXLPBKT-CH11

#### LICENSE PLATE MOUNTING







# LXEXLPBKT-IMP06

#### LICENSE PLATE MOUNTING



# BRACKET







# XT3LPBKT

LICENSE PLATE MOUNTING BRACKET 2X R.133 1.000 1.500 1.500 12.500 2.750 2.750 2X 281 1.500 1.000 1.000





# **BPILBKT-CP**

#### **B-PILLAR BRACKET 100°**









#### SUPPORTED LIGHTHEADS







### **BPILBKT-PI**

B-PILLAR BRACKET 90°







# XT3PPBKT

# PRISONER PARTITION BRACKET - SETINA











# **TRXWIND**SIDE WINDOW MOUNT BRACKET









# XT3LBKT

#### L-BRACKET 90°









# XT3-DL L-BRACKET 90°









### XT3-DL2

### L-BRACKET 90° - (2) LIGHTHEADS









### **PBH45**

# 45° HORIZONTAL PUSH BUMPER MOUNT









# **PBV45**

# 45° VERTICAL PUSH BUMPER MOUNT









### GMBCH11

#### GRILLE MOUNT LED BRACKET









### **GMBCHR**

#### GRILLE MOUNT LED BRACKET









# **GMBCV**GRILLE MOUNT LED BRACKET







# GMBEN07 GRILLE MOUNT LED BRACKET