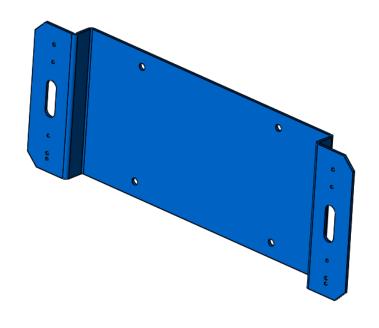

### **LXEXLPBKTRTH**

# LICENSE PLATE MOUNTING BRACKET











# LXEXLPBKT-CHR

#### LICENSE PLATE MOUNTING



#### **BRACKET**









# LXEXLPBKT-CV06

# LICENSE PLATE MOUNTING BRACKET









# SUPPORTED LIGHTHEADS



XT3



T-REX



LED X



# LXEXLPBKT-CH11

#### LICENSE PLATE MOUNTING







# LXEXLPBKT-IMP06

#### LICENSE PLATE MOUNTING



# BRACKET







# XT3LPBKT

LICENSE PLATE MOUNTING BRACKET 2X R.133 1.000 1.500 1.500 12.500 2.750 2.750 2X 281 1.500 1.000 1.000





# **BPILBKT-CP**

#### **B-PILLAR BRACKET 100°**









#### SUPPORTED LIGHTHEADS







### **BPILBKT-PI**

B-PILLAR BRACKET 90°







# XT3PPBKT

# PRISONER PARTITION BRACKET - SETINA











# **TRXWIND**SIDE WINDOW MOUNT BRACKET









# XT3LBKT

#### L-BRACKET 90°









# XT3-DL L-BRACKET 90°









### XT3-DL2

### L-BRACKET 90° - (2) LIGHTHEADS









### **PBH45**

# 45° HORIZONTAL PUSH BUMPER MOUNT









# **PBV