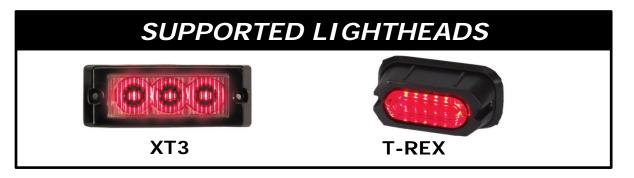

MPER MOUNT









### GMBCH11

#### GRILLE MOUNT LED BRACKET









### **GMBCHR**

#### GRILLE MOUNT LED BRACKET









# **GMBCV**GRILLE MOUNT LED BRACKET







# GMBEN07 GRILLE MOUNT LED BRACKET







# **GMBEN06**

#### GRILLE MOUNT LED BRACKET





90° L-BRACKET ORIENTATION

# XT3 T-REX LED X SUPPORTED LIGHTHEADS LED X TORUS



# **GMBEXI**

#### GRILLE MOUNT LED BRACKET









# **GMBEXP**GRILLE MOUNT LED BRACKET







# **GMBF15008**

#### GRILLE MOUNT LED BRACKET







#### SUPPORTED LIGHTHEADS



XT3



**T-REX** 



LED X



**TORUS** 





# GMBIMP06

#### GRILLE MOUNT LED BRACKET









# **GMBPI**GRILLE MOUNT LED BRACKET









# **GMBPIU**GRILLE MOUNT LED BRACKET







# **GMBTH**

#### GRILLE MOUNT LED/SPEAKER









# XT3GRL GRILLE MOUNT LED BRACKET









# **TLB-CP**TRUNK LID MOUNT LED BRACKET







# TLB-CH11

#### TRUNK LID MOUNT LED BRACKET









# **TLB-CHR**

#### TRUNK LID MOUNT LED BRACKET







# **TLB-CV**TRUNK LID MOUNT LED BRACKET







# TLB-IMP06 TRUNK LID MOUNT LED BRACKET







# TLB-PI

#### TRUNK LID MOUNT LED BRACKET









# TRXRVMCH11

#### REARVIEW MIRROR BRACKET







# **TRXRVMCP**

#### REARVIEW MIRROR BRACKET







# TRXRVMEXI REARVIEW MIRROR BRACKET







# TRXRVMPI

#### REARVIEW MIRROR BRACKET









#### SUPPORTED LIGHTHEADS



XT3











# XT3RVM-EXP07

#### REARVIEW MIRROR BRACKET









# XT3RVMTH07

#### REARVIEW MIRROR BRACKET







# **XTOMMNT-CV**

#### XT3/T-REX OUTSIDE MIRROR MOUNT









# **XTOMMNT-EN07**

#### XT3/T-REX OUTSIDE MIRROR MOUNT









### **XTOMMNT-EXP**

##