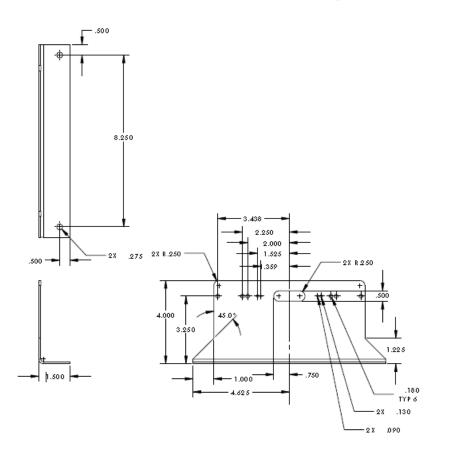

SE PLATE MOUNTING







# LXEXLPBKT-IMP06

#### LICENSE PLATE MOUNTING



# BRACKET







# XT3LPBKT

LICENSE PLATE MOUNTING BRACKET 2X R.133 1.000 1.500 1.500 12.500 2.750 2.750 2X 281 1.500 1.000 1.000





# **BPILBKT-CP**

#### **B-PILLAR BRACKET 100°**









#### SUPPORTED LIGHTHEADS







### **BPILBKT-PI**

B-PILLAR BRACKET 90°







# XT3PPBKT

# PRISONER PARTITION BRACKET - SETINA











# **TRXWIND**SIDE WINDOW MOUNT BRACKET









# XT3LBKT

#### L-BRACKET 90°









# XT3-DL L-BRACKET 90°









### XT3-DL2

### L-BRACKET 90° - (2) LIGHTHEADS









### **PBH45**

# 45° HORIZONTAL PUSH BUMPER MOUNT









# **PBV45**

# 45° VERTICAL PUSH BUMPER MOUNT









### GMBCH11

#### GRILLE MOUNT LED BRACKET









### **GMBCHR**

#### GRILLE MOUNT LED BRACKET









# **GMBCV**GRILLE MOUNT LED BRACKET







# GMBEN07 GRILLE MOUNT LED BRACKET







# **GMBEN06**

#### GRILLE MOUNT LED BRACKET





90° L-BRACKET ORIENTATION

# XT3 T-REX LED X SUPPORTED LIGHTHEADS LED X TORUS



# **GMBEXI**

#### GRILLE MOUNT LED BRACKET









# **GMBEXP**GRILLE MOUNT LED BRACKET







# **GMBF15008**

#### GRILLE MOUNT LED BRACKET







#### SUPPORTED LIGHTHEADS



XT3



**T-REX** 



LED X



**TORUS** 





# GMBIMP06

#### GRILLE MOUNT LED BRACKET









# **GMBPI**GRILLE MOUNT LED BRACKET









# **GMBPIU**GRILLE MOUNT LED BRACKET







# **GMBTH**

#### GRILLE MOUNT LED/SPEAKER









# XT3GRL GRILLE MOUNT LED BRACKET









# **TLB-CP**TRUNK LID MOUNT LED BRACKET







# TLB-CH11

#### TRUNK LID MOUNT LED BRACKET









# **TLB-CHR**