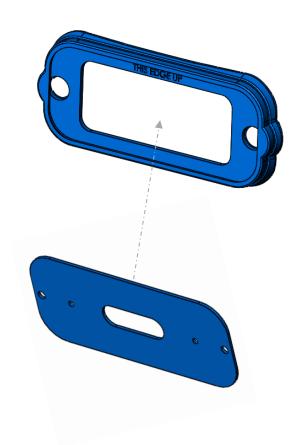

# XT3LPBKT

LICENSE PLATE MOUNTING BRACKET 2X R.133 1.000 1.500 1.500 12.500 2.750 2.750 2X 281 1.500 1.000 1.000