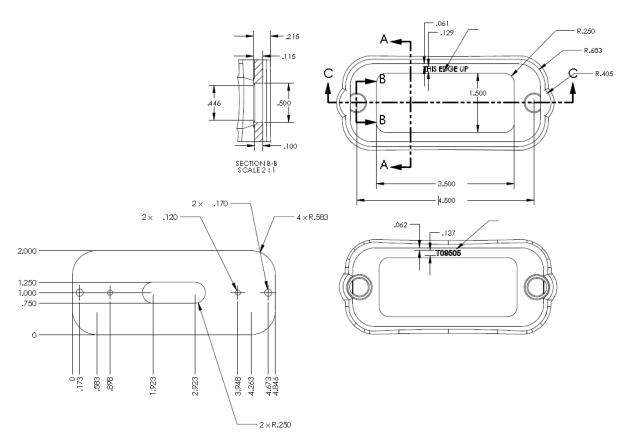

# XT3LPBKT

LICENSE PLATE MOUNTING BRACKET 2X R.133 1.000 1.500 1.500 12.500 2.750 2.750 2X 281 1.500 1.000 1.000