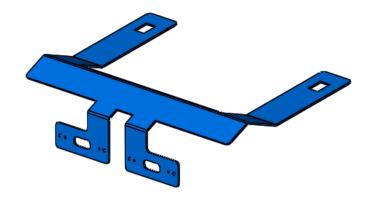

SUPPORTED LIGHTHEADS



XT3



**T-REX** 



LED X



**TORUS** 





# GMBIMP06

#### GRILLE MOUNT LED BRACKET









# **GMBPI**GRILLE MOUNT LED BRACKET









# **GMBPIU**GRILLE MOUNT LED BRACKET







# **GMBTH**

#### GRILLE MOUNT LED/SPEAKER









# XT3GRL GRILLE MOUNT LED BRACKET









# **TLB-CP**TRUNK LID MOUNT LED BRACKET







# TLB-CH11

#### TRUNK LID MOUNT LED BRACKET









# **TLB-CHR**

#### TRUNK LID MOUNT LED BRACKET







# **TLB-CV**TRUNK LID MOUNT LED BRACKET







# TLB-IMP06 TRUNK LID MOUNT LED BRACKET







# TLB-PI

#### TRUNK LID MOUNT LED BRACKET









# TRXRVMCH11

#### REARVIEW MIRROR BRACKET







# **TRXRVMCP**

#### REARVIEW MIRROR BRACKET







# TRXRVMEXI REARVIEW MIRROR BRACKET







# TRXRVMPI

#### REARVIEW MIRROR BRACKET









#### SUPPORTED LIGHTHEADS



XT3











# XT3RVM-EXP07

#### REARVIEW MIRROR BRACKET









# XT3RVMTH07

#### REARVIEW MIRROR BRACKET







# **XTOMMNT-CV**

#### XT3/T-REX OUTSIDE MIRROR MOUNT









# **XTOMMNT-EN07**

#### XT3/T-REX OUTSIDE MIRROR MOUNT









### **XTOMMNT-EXP**

#### XT3/T-REX OUTSIDE MIRROR MOUNT









# XTOMMNT-IM06

#### XT3/T-REX OUTSIDE MIRROR MOUNT









### **XTOMMNT-TH07**

#### XT3/T-REX OUTSIDE MIRROR MOUNT









### **SNPLBKT**

UNIVERSAL VERT. MOUNT LED BRACKET (SNOW PLOW)