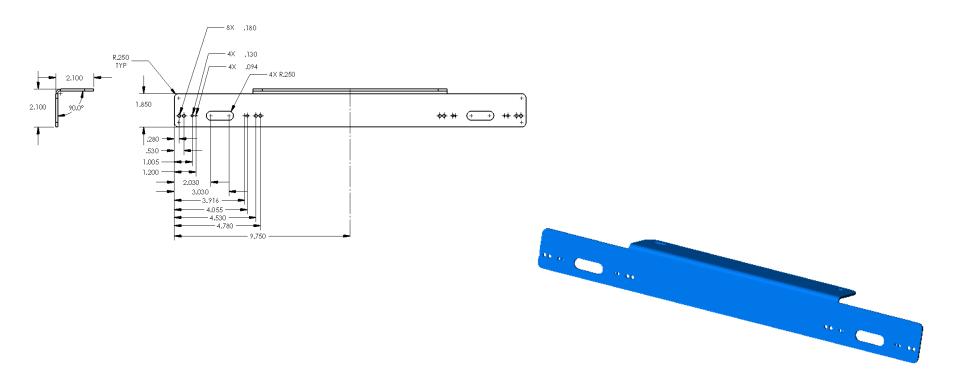

BRACKET







# GMBEN07 GRILLE MOUNT LED BRACKET







# **GMBEN06**

#### GRILLE MOUNT LED BRACKET





90° L-BRACKET ORIENTATION

# XT3 T-REX LED X SUPPORTED LIGHTHEADS LED X TORUS



# **GMBEXI**

#### GRILLE MOUNT LED BRACKET









# **GMBEXP**GRILLE MOUNT LED BRACKET







# **GMBF15008**

#### GRILLE MOUNT LED BRACKET







#### SUPPORTED LIGHTHEADS



XT3



**T-REX** 



LED X



**TORUS** 





# GMBIMP06

#### GRILLE MOUNT LED BRACKET









# **GMBPI**GRILLE MOUNT LED BRACKET









# **GMBPIU**GRILLE MOUNT LED BRACKET







# **GMBTH**

#### GRILLE MOUNT LED/SPEAKER









# XT3GRL GRILLE MOUNT LED BRACKET









# **TLB-CP**TRUNK LID MOUNT LED BRACKET







# TLB-CH11

#### TRUNK LID MOUNT LED BRACKET









# **TLB-CHR**

#### TRUNK LID MOUNT LED BRACKET







# **TLB-CV**TRUNK LID MOUNT LED BRACKET







# TLB-IMP06 TRUNK LID MOUNT LED BRACKET







# TLB-PI

#### TRUNK LID MOUNT LED BRACKET









# TRXRVMCH11

#### REARVIEW MIRROR BRACKET







# **TRXRVMCP**

#### REARVIEW MIRROR BRACKET







# TRXRVMEXI REARVIEW MIRROR BRACKET







# TRXRVMPI

#### REARVIEW MIRROR BRACKET









#### SUPPORTED LIGHTHEADS



XT3











# XT3RVM-EXP07

#### REARVIEW MIRROR BRACKET









# XT3RVMTH07

#### REARVIEW MIRROR BRACKET







# **XTOMMNT-CV**

#### XT3/T-REX OUTSIDE MIRROR MOUNT









# **XTOMMNT-EN07**

#### XT3/T-REX OUTSIDE MIRROR MOUNT









### **XTOMMNT-EXP**

#### XT3/T-REX OUTSIDE MIRROR MOUNT









# XTOMMNT-IM06

#### XT3/T-REX OUTSIDE MIRROR MOUNT









### **XTOMMNT-TH07**

#### XT3/T-REX OUTSIDE MIRRO