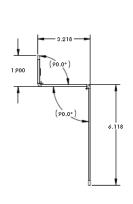

# XT3LPBKT

LICENSE PLATE MOUNTING BRACKET 2X R.133 1.000 1.500 1.500 12.500 2.750 2.750 2X 281 1.500 1.000 1.000