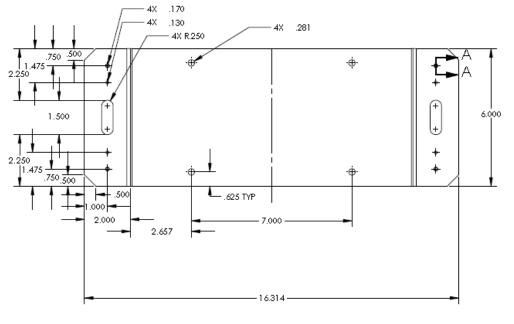

### **LXEXLPBKTRTH**

# LICENSE PLATE MOUNTING BRACKET











# LXEXLPBKT-CHR

#### LICENSE PLATE MOUNTING



#### **BRACKET**









# LXEXLPBKT-CV06

# LICENSE PLATE MOUNTING BRACKET









# SUPPORTED LIGHTHEADS



XT3



T-REX



LED X



# LXEXLPBKT-CH11

#### LICENSE PLATE MOUNTING







# LXEXLPBKT-IMP06

#### LICENSE PLATE MOUNTING



# BRACKET







# XT3LPBKT

LICENSE PLATE MOUNTING BRACKET 2X R.133 1.000 1.500 1.500 12.500 2.750 2.750 2X 281 1.500 1.000 1.000





# **BPILBKT-CP**

#### **B-PILLAR BRACKET 100°**









#### SUPPORTED LIGHTHEADS







### **BPILBKT-PI**

B-PILLAR BRACKET 90°







# XT3PPBKT

# PRISONER PARTITION BRACKET - SETINA











# **TRXWIND**SIDE WINDOW MOUNT BRACKET









# XT3LBKT

#### L-BRACKET 90°









# XT3-DL L-BRACKET 90°









### XT3-DL2

### L-BRACKET 90° - (2) LIGHTHEADS