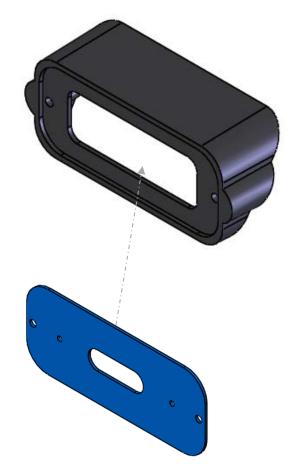

# XT3LPBKT

LICENSE PLATE MOUNTING BRACKET 2X R.133 1.000 1.500 1.500 12.500 2.750 2.750 2X 281 1.500 1.000 1.000