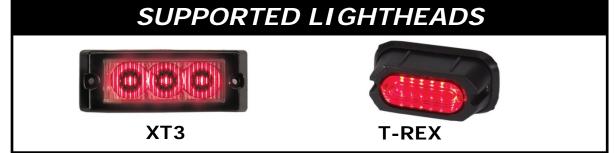

LLE MOUNT LED BRACKET









# **TLB-CP**TRUNK LID MOUNT LED BRACKET







# TLB-CH11

#### TRUNK LID MOUNT LED BRACKET









# **TLB-CHR**

#### TRUNK LID MOUNT LED BRACKET







# **TLB-CV**TRUNK LID MOUNT LED BRACKET







# TLB-IMP06 TRUNK LID MOUNT LED BRACKET







# TLB-PI

#### TRUNK LID MOUNT LED BRACKET









# TRXRVMCH11

#### REARVIEW MIRROR BRACKET







# **TRXRVMCP**

#### REARVIEW MIRROR BRACKET







# TRXRVMEXI REARVIEW MIRROR BRACKET







# TRXRVMPI

#### REARVIEW MIRROR BRACKET









#### SUPPORTED LIGHTHEADS



XT3











# XT3RVM-EXP07

#### REARVIEW MIRROR BRACKET









# XT3RVMTH07

#### REARVIEW MIRROR BRACKET







# **XTOMMNT-CV**

#### XT3/T-REX OUTSIDE MIRROR MOUNT









# **XTOMMNT-EN07**

#### XT3/T-REX OUTSIDE MIRROR MOUNT









### **XTOMMNT-EXP**

#### XT3/T-REX OUTSIDE MIRROR MOUNT









# XTOMMNT-IM06

#### XT3/T-REX OUTSIDE MIRROR MOUNT









### **XTOMMNT-TH07**

#### XT3/T-REX OUTSIDE MIRROR MOUNT









### **SNPLBKT**

UNIVERSAL VERT. MOUNT LED BRACKET (SNOW PLOW)