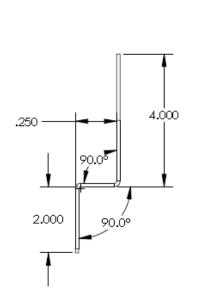

### **LXEXLPBKTRTH**

# LICENSE PLATE MOUNTING BRACKET











# LXEXLPBKT-CHR

#### LICENSE PLATE MOUNTING



#### **BRACKET**









# LXEXLPBKT-CV06

# LICENSE PLATE MOUNTING BRACKET









# SUPPORTED LIGHTHEADS



XT3



T-REX



LED X



# LXEXLPBKT-CH11

#### LICENSE PLATE MOUNTING







# LXEXLPBKT-IMP06

#### LICENSE PLATE MOUNTING



# BRACKET







# XT3LPBKT

LICENSE PLATE MOUNTING BRACKET 2X R.133 1.000 1.500 1.500 12.500 2.750 2.750 2X 281 1.500 1.000 1.000





# **BPILBKT-CP**

#### **B-PILLAR BRACKET 100°**









#### SUPPORTED LIGHTHEADS







### **BPILBKT-PI**

B-PILLAR BRACKET 90°







# XT3PPBKT

# PRISONER PARTITION BRACKET - SETINA











# **TRXWIND**SIDE WINDOW MOUNT BRACKET









# XT3LBKT

#### L-BRACKET 90°









# XT3-DL L-BRACKET 90°









### XT3-DL2

### L-BRACKET 90° - (2) LIGHTHEADS









### **PBH45**

# 45° HORIZONTAL PUSH BUMPER MOUNT









# **PBV45**

# 45° VERTICAL PUSH BUMPER MOUNT









### GMBCH11

#### GRILLE MOUNT LED BRACKET









### **GMBCHR**

#### GRILLE MOUNT LED BRACKET









# **GMBCV**GRILLE MOUNT LED BRACKET







# GMBEN07 GRILLE MOUNT LED BRACKET







# **GMBEN06**

#### GRILLE MOUNT LED BRACKET





90° L-BRACKET ORIENTATION

# XT3 T-REX LED X SUPPORTED LIGHTHEADS LED X TORUS



# **GMBEXI**

#### GRILLE MOUNT LED BRACKET









# **GMBEXP**GRILLE MOUNT LED BRACKET







# **GMBF15008**

#### GRILLE MOUNT LED BRACKET







#### SUPPORTED LIGHTHEADS