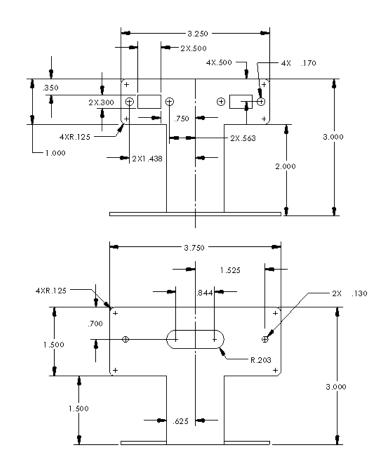

## **LXEXLPBKTRTH**

# LICENSE PLATE MOUNTING BRACKET











# LXEXLPBKT-CHR

#### LICENSE PLATE MOUNTING



#### **BRACKET**









# LXEXLPBKT-CV06

# LICENSE PLATE MOUNTING BRACKET









# SUPPORTED LIGHTHEADS



XT3



T-REX



LED X



# LXEXLPBKT-CH11

#### LICENSE PLATE MOUNTING







# LXEXLPBKT-IMP06

#### LICENSE PLATE MOUNTING



# BRACKET







# XT3LPBKT

LICENSE PLATE MOUNTING BRACKET 2X R.133 1.000 1.500 1.500 12.500 2.750 2.750 2X 281 1.500 1.000 1.000





# **BPILBKT-CP**

#### **B-PILLAR BRACKET 100°**









#### SUPPORTED LIGHTHEADS







### **BPILBKT-PI**

B-PILLAR BRACKET 90°







# XT3PPBKT

# PRISONER PARTITION BRACKET - SETINA











# **TRXWIND**SIDE WINDOW MOUNT BRACKET









# XT3LBKT

#### L-BRACKET 90°









# XT3-DL L-BRACKET 90°









### XT3-DL2

### L-BRACKET 90° - (2) LIGHTHEADS









### **PBH45**

# 45° HORIZONTAL PUSH BUMPER MOUNT









# **PBV45**

# 45° VERTICAL PUSH BUMPER MOUNT









### GMBCH11

#### GRILLE MOUNT LED BRACKET









### **GMBCHR**

#### GRILLE MOUNT LED BRACKET









# **GMBCV**GRILLE MOUNT LED BRACKET







# GMBEN07 GRILLE MOUNT LED BRACKET







# **GMBEN06**

#### GRILLE MOUNT LED BRACKET





90° L-BRACKET ORIENTATION

# XT3 T-REX LED X SUPPORTED LIGHTHEADS LED X TORUS



# **GMBEXI**

#### GRILLE MOUNT LED BRACKET









# **GMBEXP**GRILLE MOUNT LED BRACKET







# **GMBF15008**

#### GRILLE MOUNT LED BRACKET







#### SUPPORTED LIGHTHEADS



XT3



**T-REX** 



LED X



**TORUS** 





# GMBIMP06

#### GRILLE MOUNT LED BRACKET









# **GMBPI**GRILLE MOU