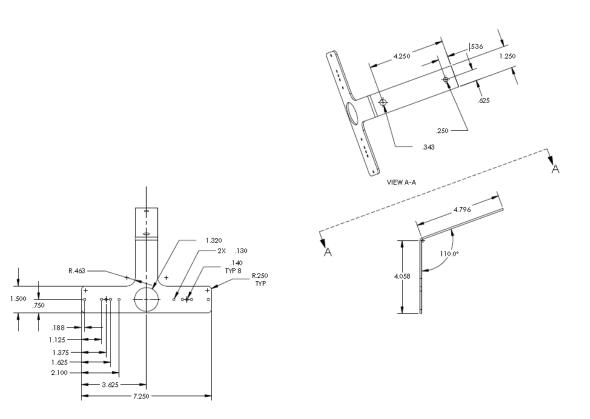

# XT3-DL L-BRACKET 90°









### XT3-DL2

### L-BRACKET 90° - (2) LIGHTHEADS









### **PBH45**

# 45° HORIZONTAL PUSH BUMPER MOUNT









# **PBV45**

# 45° VERTICAL PUSH BUMPER MOUNT









### GMBCH11

#### GRILLE MOUNT LED BRACKET









### **GMBCHR**

#### GRILLE MOUNT LED BRACKET









# **GMBCV**GRILLE MOUNT LED BRACKET







# GMBEN07 GRILLE MOUNT LED BRACKET







# **GMBEN06**

#### GRILLE MOUNT LED BRACKET





90° L-BRACKET ORIENTATION

# XT3 T-REX LED X SUPPORTED LIGHTHEADS LED X TORUS



# **GMBEXI**

#### GRILLE MOUNT LED BRACKET









# **GMBEXP**GRILLE MOUNT LED BRACKET







# **GMBF15008**

#### GRILLE MOUNT LED BRACKET







#### SUPPORTED LIGHTHEADS



XT3



**T-REX** 



LED X



**TORUS** 





# GMBIMP06

#### GRILLE MOUNT LED BRACKET









# **GMBPI**GRILLE MOUNT LED BRACKET









# **GMBPIU**GRILLE MOUNT LED BRACKET







# **GMBTH**

#### GRILLE MOUNT LED/SPEAKER









# XT3GRL GRILLE MOUNT LED BRACKET









# **TLB-CP**TRUNK LID MOUNT LED BRACKET







# TLB-CH11

#### TRUNK LID MOUNT LED BRACKET









# **TLB-CHR**

#### TRUNK LID MOUNT LED BRACKET







# **TLB-CV**TRUNK LID MOUNT LED BRACKET







# TLB-IMP06 TRUNK LID MOUNT LED BRACKET







# TLB-PI

#### TRUNK LID MOUNT LED BRACKET









# TRXRVMCH11

#### REARVIEW MIRROR BRACKET







# **TRXRVMCP**

#### REARVIEW MIRROR BRACKET







# TRXRVMEXI REARVIEW MIRROR BRACKET







# TRXRVMPI

#### REARVIEW MIRROR BRACKET









#### SUPPORTED LIGHTHEADS



XT3











# XT3RVM-EXP07

#### REARVIEW MIRROR BRACKET









# XT3RVMTH07