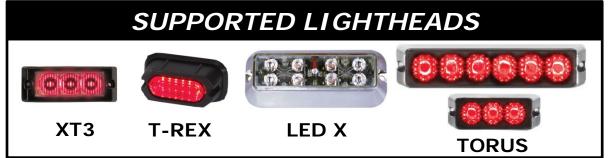

# **PBV45**

# 45° VERTICAL PUSH BUMPER MOUNT









### GMBCH11

#### GRILLE MOUNT LED BRACKET









### **GMBCHR**

#### GRILLE MOUNT LED BRACKET









# **GMBCV**GRILLE MOUNT LED BRACKET







# GMBEN07 GRILLE MOUNT LED BRACKET







# **GMBEN06**

#### GRILLE MOUNT LED BRACKET





90° L-BRACKET ORIENTATION

# XT3 T-REX LED X SUPPORTED LIGHTHEADS LED X TORUS



# **GMBEXI**

#### GRILLE MOUNT LED BRACKET









# **GMBEXP**GRILLE MOUNT LED BRACKET







# **GMBF15008**

#### GRILLE MOUNT LED BRACKET







#### SUPPORTED LIGHTHEADS



XT3



**T-REX** 



LED X



**TORUS** 





# GMBIMP06

#### GRILLE MOUNT LED BRACKET









# **GMBPI**GRILLE MOUNT LED BRACKET









# **GMBPIU**GRILLE MOUNT LED BRACKET







# **GMBTH**

#### GRILLE MOUNT LED/SPEAKER









# XT3GRL GRILLE MOUNT LED BRACKET









# **TLB-CP**TRUNK LID MOUNT LED BRACKET







# TLB-CH11

#### TRUNK LID MOUNT LED BRACKET









# **TLB-CHR**

#### TRUNK LID MOUNT LED BRACKET







# **TLB-CV**TRUNK LID MOUNT LED BRACKET







# TLB-IMP06 TRUNK LID MOUNT LED BRACKET







# TLB-PI

#### TRUNK LID MOUNT LED BRACKET









# TRXRVMCH11

#### REARVIEW MIRROR BRACKET







# **TRXRVMCP**

#### REARVIEW MIRROR BRACKET







# TRXRVMEXI REARVIEW MIRROR BRACKET







# TRXRVMPI

#### REARVIEW MIRROR BRACKET









#### SUPPORTED LIGHTHEADS



XT3











# XT3RVM-EXP07

#### REARVIEW MIRROR BRACKET









# XT3RVMTH07

#### REARVIEW MIRROR BRACKET







# **XTOMMNT-CV**

#### XT3/T-REX OUTSIDE MIRROR MOUNT









# **XTOMMNT-EN07**

#### XT3/T-REX OUTSIDE MI