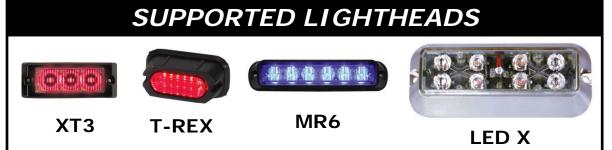

### **LXEXLPBKTRTH**

# LICENSE PLATE MOUNTING BRACKET











# LXEXLPBKT-CHR

#### LICENSE PLATE MOUNTING



#### **BRACKET**









# LXEXLPBKT-CV06

# LICENSE PLATE MOUNTING BRACKET









# SUPPORTED LIGHTHEADS



XT3



T-REX



LED X



# LXEXLPBKT-CH11

#### LICENSE PLATE MOUNTING







# LXEXLPBKT-IMP06

#### LICENSE PLATE MOUNTING



# BRACKET







# XT3LPBKT

LICENSE PLATE MOUNTING BRACKET 2X R.133 1.000 1.500 1.500 12.500 2.750 2.750 2X 281 1.500 1.000 1.000





# **BPILBKT-CP**

#### **B-PILLAR BRACKET 100°**









#### SUPPORTED LIGHTHEADS







### **BPILBKT-PI**

B-PILLAR BRACKET 90°







# XT3PPBKT

# PRISONER PARTITION BRACKET - SETINA











# **TRXWIND**SIDE WINDOW MOUNT BRACKET









# XT3LBKT

#### L-BRACKET 90°









# XT3-DL L-BRACKET 90°









### XT3-DL2

### L-BRACKET 90° - (2) LIGHTHEADS









### **PBH45**

# 45° HORIZONTAL PUSH BUMPER MOUNT









# **PBV45**