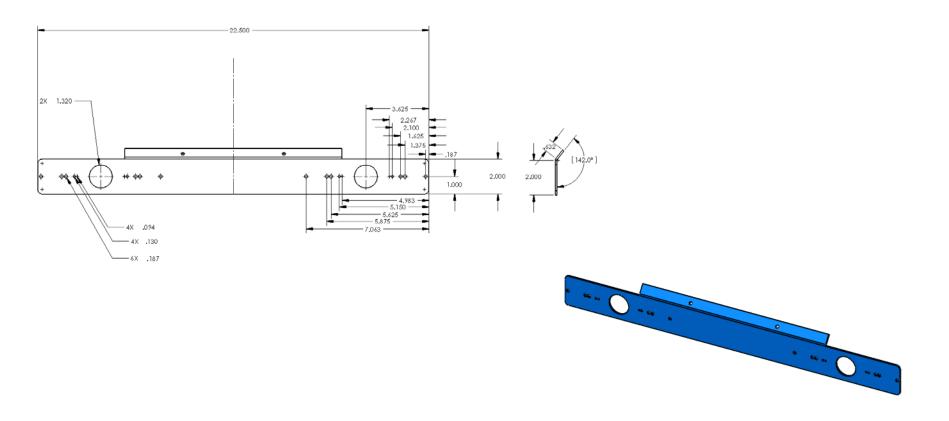

KET







# **GMBEN06**

#### GRILLE MOUNT LED BRACKET





90° L-BRACKET ORIENTATION

# XT3 T-REX LED X SUPPORTED LIGHTHEADS LED X TORUS



# **GMBEXI**

#### GRILLE MOUNT LED BRACKET









# **GMBEXP**GRILLE MOUNT LED BRACKET







# **GMBF15008**

#### GRILLE MOUNT LED BRACKET







#### SUPPORTED LIGHTHEADS



XT3



**T-REX** 



LED X



**TORUS** 





# GMBIMP06

#### GRILLE MOUNT LED BRACKET









# **GMBPI**GRILLE MOUNT LED BRACKET









# **GMBPIU**GRILLE MOUNT LED BRACKET







# **GMBTH**

#### GRILLE MOUNT LED/SPEAKER









# XT3GRL GRILLE MOUNT LED BRACKET









# **TLB-CP**TRUNK LID MOUNT LED BRACKET







# TLB-CH11

#### TRUNK LID MOUNT LED BRACKET









# **TLB-CHR**

#### TRUNK LID MOUNT LED BRACKET







# **TLB-CV**TRUNK LID MOUNT LED BRACKET







# TLB-IMP06 TRUNK LID MOUNT LED BRACKET







# TLB-PI

#### TRUNK LID MOUNT LED BRACKET









# TRXRVMCH11

#### REARVIEW MIRROR BRACKET







# **TRXRVMCP**

#### REARVIEW MIRROR BRACKET







# TRXRVMEXI REARVIEW MIRROR BRACKET







# TRXRVMPI

#### REARVIEW MIRROR BRACKET









#### SUPPORTED LIGHTHEADS



XT3











# XT3RVM-EXP07

#### REARVIEW MIRROR BRACKET









# XT3RVMTH07

#### REARVIEW MIRROR BRACKET







# **XTOMMNT-CV**

#### XT3/T-REX OUTSIDE MIRROR MOUNT









# **XTOMMNT-EN07**

#### XT3/T-REX OUTSIDE MIRROR MOUNT









### **XTOMMNT-EXP**

#### XT3/T-REX OUTSIDE MIRROR MOUNT









# XTOMMNT-IM06

#### XT3/T-REX OUTSIDE MIRROR MOUNT









### **XTOMMNT-TH07**

#### XT3/T-REX OUTSIDE MIRROR MOUNT









### **SNPLBKT**

UNIVERSAL VER