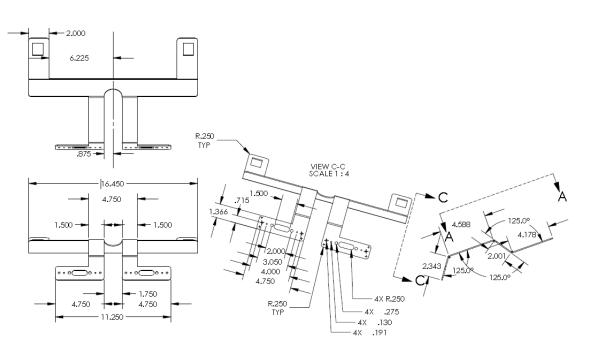

# XT3LPBKT

LICENSE PLATE MOUNTING BRACKET 2X R.133 1.000 1.500 1.500 12.500 2.750 2.750 2X 281 1.500 1.000 1.000