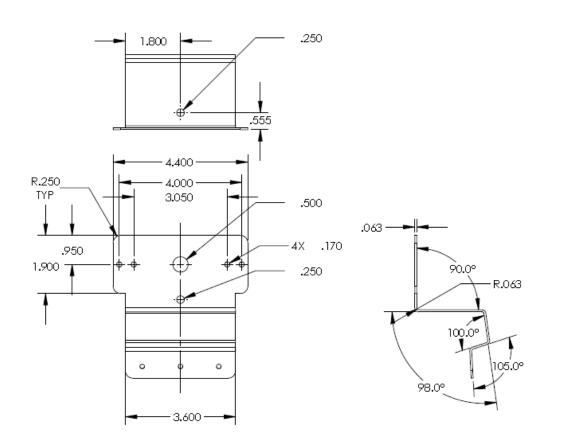

### **LXEXLPBKTRTH**

# LICENSE PLATE MOUNTING BRACKET











# LXEXLPBKT-CHR

#### LICENSE PLATE MOUNTING



#### **BRACKET**









# LXEXLPBKT-CV06

# LICENSE PLATE MOUNTING BRACKET









# SUPPORTED LIGHTHEADS



XT3



T-REX



LED X



# LXEXLPBKT-CH11

#### LICENSE PLATE MOUNTING







# LXEXLPBKT-IMP06

#### LICENSE PLATE MOUNTING



# BRACKET







# XT3LPBKT

LICENSE PLATE MOUNTING BRACKET 2X R.133 1.000 1.500 1.500 12.500 2.750 2.750 2X 281 1.500 1.000 1.000





# **BPILBKT-CP**

#### **B-PILLAR BRACKET 100°**









#### SUPPORTED LIGHTHEADS







### **BPILBKT-PI**

B-PILLAR BRACKET 90°







# XT3PPBKT

# PRISONER PARTITION BRACKET - SETINA











# **TRXWIND**SIDE WINDOW MOUNT BRACKET









# XT3LBKT

#### L-BRACKET 90°









# XT3-DL L-BRACKET 90°









### XT3-DL2

### L-BRACKET 90° - (2) LIGHTHEADS









### **PBH45**

# 45° HORIZONTAL PUSH BUMPER MOUNT









# **PBV45**

# 45° VERTICAL PUSH BUMPER MOUNT









### GMBCH11

#### GRILLE MOUNT LED BRACKET









### **GMBCHR**

#### GRILLE MOUNT LED BRACKET









# **GMBCV**GRILLE MOUNT LED BRACKET







# GMBEN07 GRILLE MOUNT LED BRACKET







# **GMBEN06**

#### GRILLE MOUNT LED BRACKET





90° L-BRACKET ORIENTATION

# XT3 T-REX LED X SUPPORTED LIGHTHEADS LED X TORUS



# **GMBEXI**

#### GRILLE MOUNT LED BRACKET









# **GMBEXP**GRILLE MOUNT LED BRACKET







# **GMBF15008**

#### GRILLE MOUNT LED BRACKET







#### SUPPORTED LIGHTHEADS



XT3



**T-REX** 



LED X



**TORUS** 





#