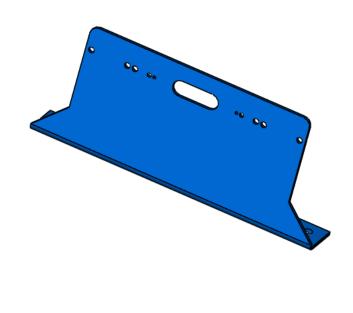

PLATE MOUNTING







# LXEXLPBKT-IMP06

#### LICENSE PLATE MOUNTING



# BRACKET







# XT3LPBKT

LICENSE PLATE MOUNTING BRACKET 2X R.133 1.000 1.500 1.500 12.500 2.750 2.750 2X 281 1.500 1.000 1.000





# **BPILBKT-CP**

#### **B-PILLAR BRACKET 100°**









#### SUPPORTED LIGHTHEADS







### **BPILBKT-PI**

B-PILLAR BRACKET 90°







# XT3PPBKT

# PRISONER PARTITION BRACKET - SETINA











# **TRXWIND**SIDE WINDOW MOUNT BRACKET









# XT3LBKT

#### L-BRACKET 90°









# XT3-DL L-BRACKET 90°









### XT3-DL2

### L-BRACKET 90° - (2) LIGHTHEADS









### **PBH45**

# 45° HORIZONTAL PUSH BUMPER MOUNT









# **PBV45**

# 45° VERTICAL PUSH BUMPER MOUNT









### GMBCH11

#### GRILLE MOUNT LED BRACKET









### **GMBCHR**

#### GRILLE MOUNT LED BRACKET









# **GMBCV**GRILLE MOUNT LED BRACKET







# GMBEN07 GRILLE MOUNT LED BRACKET







# **GMBEN06**

#### GRILLE MOUNT LED BRACKET





90° L-BRACKET ORIENTATION

# XT3 T-REX LED X SUPPORTED LIGHTHEADS LED X TORUS



# **GMBEXI**

#### GRILLE MOUNT LED BRACKET









# **GMBEXP**GRILLE MOUNT LED BRACKET







# **GMBF15008**

#### GRILLE MOUNT LED BRACKET







#### SUPPORTED LIGHTHEADS



XT3



**T-REX** 



LED X



**TORUS** 





# GMBIMP06

#### GRILLE MOUNT LED BRACKET









# **GMBPI**GRILLE MOUNT LED BRACKET









# **GMBPIU**GRILLE MOUNT LED BRACKET







# **GMBTH**

#### GRILLE MOUNT LED/SPEAKER









# XT3GRL GRILLE MOUNT LED BRACKET









# **TLB-CP**TRUNK LID MOUNT LED BRACKET







# TLB-CH11

#### TRUNK LID MOUNT LED BRACKET









# **TLB-CHR**

#