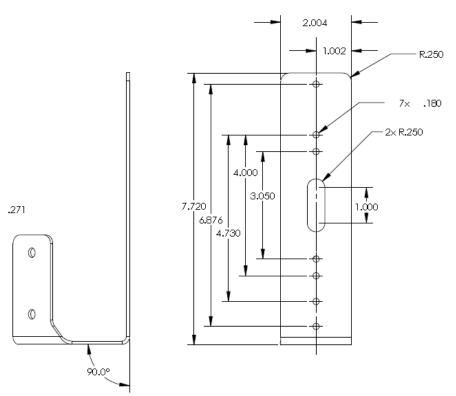

E MOUNTING BRACKET









# SUPPORTED LIGHTHEADS



XT3



T-REX



LED X



# LXEXLPBKT-CH11

#### LICENSE PLATE MOUNTING







# LXEXLPBKT-IMP06

#### LICENSE PLATE MOUNTING



# BRACKET







# XT3LPBKT

LICENSE PLATE MOUNTING BRACKET 2X R.133 1.000 1.500 1.500 12.500 2.750 2.750 2X 281 1.500 1.000 1.000





# **BPILBKT-CP**

#### **B-PILLAR BRACKET 100°**









#### SUPPORTED LIGHTHEADS







### **BPILBKT-PI**

B-PILLAR BRACKET 90°







# XT3PPBKT

# PRISONER PARTITION BRACKET - SETINA











# **TRXWIND**SIDE WINDOW MOUNT BRACKET









# XT3LBKT

#### L-BRACKET 90°









# XT3-DL L-BRACKET 90°









### XT3-DL2

### L-BRACKET 90° - (2) LIGHTHEADS









### **PBH45**

# 45° HORIZONTAL PUSH BUMPER MOUNT









# **PBV45**

# 45° VERTICAL PUSH BUMPER MOUNT









### GMBCH11

#### GRILLE MOUNT LED BRACKET









### **GMBCHR**

#### GRILLE MOUNT LED BRACKET









# **GMBCV**GRILLE MOUNT LED BRACKET







# GMBEN07 GRILLE MOUNT LED BRACKET







# **GMBEN06**

#### GRILLE MOUNT LED BRACKET





90° L-BRACKET ORIENTATION

# XT3 T-REX LED X SUPPORTED LIGHTHEADS LED X TORUS



# **GMBEXI**

#### GRILLE MOUNT LED BRACKET









# **GMBEXP**GRILLE MOUNT LED BRACKET







# **GMBF15008**

#### GRILLE MOUNT LED BRACKET







#### SUPPORTED LIGHTHEADS



XT3



**T-REX** 



LED X



**TORUS** 





# GMBIMP06

#### GRILLE MOUNT LED BRACKET









# **GMBPI**GRILLE MOUNT LED BRACKET









# **GMBPIU**GRILLE MOUNT LED BRACKET







# **GMBTH**

#### GRILLE MOUNT LED/SPEAKER









# XT3GRL GRILLE MOUNT LED BRACKET









# **TLB-