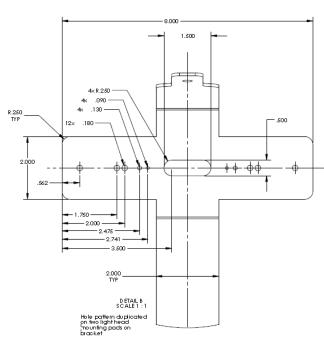

R PARTITION BRACKET - SETINA











# **TRXWIND**SIDE WINDOW MOUNT BRACKET









# XT3LBKT

#### L-BRACKET 90°









# XT3-DL L-BRACKET 90°









### XT3-DL2

### L-BRACKET 90° - (2) LIGHTHEADS









### **PBH45**

# 45° HORIZONTAL PUSH BUMPER MOUNT









# **PBV45**

# 45° VERTICAL PUSH BUMPER MOUNT









### GMBCH11

#### GRILLE MOUNT LED BRACKET









### **GMBCHR**

#### GRILLE MOUNT LED BRACKET









# **GMBCV**GRILLE MOUNT LED BRACKET







# GMBEN07 GRILLE MOUNT LED BRACKET







# **GMBEN06**

#### GRILLE MOUNT LED BRACKET





90° L-BRACKET ORIENTATION

# XT3 T-REX LED X SUPPORTED LIGHTHEADS LED X TORUS



# **GMBEXI**

#### GRILLE MOUNT LED BRACKET









# **GMBEXP**GRILLE MOUNT LED BRACKET







# **GMBF15008**

#### GRILLE MOUNT LED BRACKET







#### SUPPORTED LIGHTHEADS



XT3



**T-REX** 



LED X



**TORUS** 





# GMBIMP06

#### GRILLE MOUNT LED BRACKET









# **GMBPI**GRILLE MOUNT LED BRACKET









# **GMBPIU**GRILLE MOUNT LED BRACKET







# **GMBTH**

#### GRILLE MOUNT LED/SPEAKER









# XT3GRL GRILLE MOUNT LED BRACKET









# **TLB-CP**TRUNK LID MOUNT LED BRACKET







# TLB-CH11

#### TRUNK LID MOUNT LED BRACKET









# **TLB-CHR**

#### TRUNK LID MOUNT LED BRACKET







# **TLB-CV**TRUNK LID MOUNT LED BRACKET







# TLB-IMP06 TRUNK LID MOUNT LED BRACKET







# TLB-PI

#### TRUNK LID MOUNT LED BRACKET









# TRXRVMCH11

#### REARVIEW MIRROR BRACKET







# **TRXRVMCP**

#### REARVIEW MIRROR BRACKET







# TRXRVMEXI REARVIEW MIRROR BRACKET







# TRXRVMPI

#### REARVIEW MIRROR BRACKE