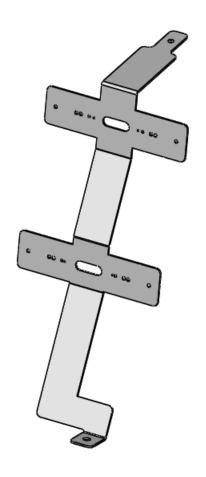

PARTITION BRACKET - SETINA











# **TRXWIND**SIDE WINDOW MOUNT BRACKET









# XT3LBKT

#### L-BRACKET 90°









# XT3-DL L-BRACKET 90°









### XT3-DL2

### L-BRACKET 90° - (2) LIGHTHEADS









### **PBH45**

# 45° HORIZONTAL PUSH BUMPER MOUNT









# **PBV45**

# 45° VERTICAL PUSH BUMPER MOUNT









### GMBCH11

#### GRILLE MOUNT LED BRACKET









### **GMBCHR**

#### GRILLE MOUNT LED BRACKET









# **GMBCV**GRILLE MOUNT LED BRACKET







# GMBEN07 GRILLE MOUNT LED BRACKET







# **GMBEN06**

#### GRILLE MOUNT LED BRACKET





90° L-BRACKET ORIENTATION

# XT3 T-REX LED X SUPPORTED LIGHTHEADS LED X TORUS



# **GMBEXI**

#### GRILLE MOUNT LED BRACKET









# **GMBEXP**GRILLE MOUNT LED BRACKET







# **GMBF15008**

#### GRILLE MOUNT LED BRACKET







#### SUPPORTED LIGHTHEADS



XT3



**T-REX** 



LED X



**TORUS** 





# GMBIMP06

#### GRILLE MOUNT LED BRACKET









# **GMBPI**GRILLE MOUNT LED BRACKET









# **GMBPIU**GRILLE MOUNT LED BRACKET







# **GMBTH**

#### GRILLE MOUNT LED/SPEAKER









# XT3GRL GRILLE MOUNT LED BRACKET









# **TLB-CP**TRUNK LID MOUNT LED BRACKET







# TLB-CH11

#### TRUNK LID MOUNT LED BRACKET









# **TLB-CHR**

#### TRUNK LID MOUNT LED BRACKET







# **TLB-CV**TRUNK LID MOUNT LED BRACKET







# TLB-IMP06 TRUNK LID MOUNT LED BRACKET







# TLB-PI

#### TRUNK LID MOUNT LED BRACKET









# TRXRVMCH11

#### REARVIEW MIRROR BRACKET







# **TRXRVMCP**

#### REARVIEW MIRROR BRACKET







# TRXRVMEXI REARVIEW MIRROR BRACKET







# TRXRVMPI

#### REARVIEW MIRROR BRACKET