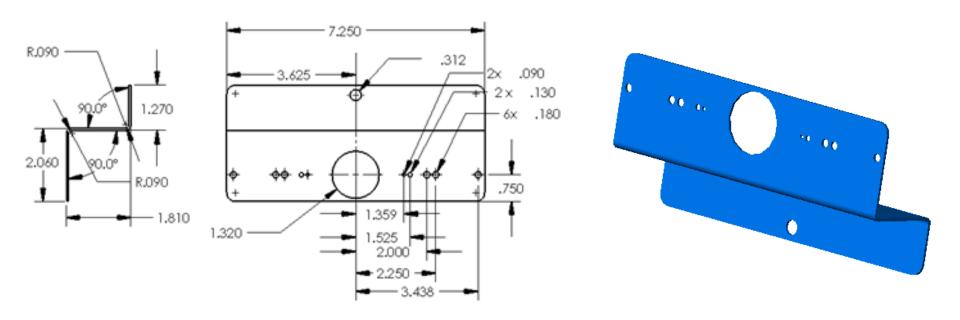

### LICENSE PLATE MOUNTING



# BRACKET







# XT3LPBKT

LICENSE PLATE MOUNTING BRACKET 2X R.133 1.000 1.500 1.500 12.500 2.750 2.750 2X 281 1.500 1.000 1.000





# **BPILBKT-CP**

#### **B-PILLAR BRACKET 100°**









#### SUPPORTED LIGHTHEADS







### **BPILBKT-PI**

B-PILLAR BRACKET 90°







# XT3PPBKT

# PRISONER PARTITION BRACKET - SETINA











# **TRXWIND**SIDE WINDOW MOUNT BRACKET









# XT3LBKT

#### L-BRACKET 90°









# XT3-DL L-BRACKET 90°









### XT3-DL2

### L-BRACKET 90° - (2) LIGHTHEADS









### **PBH45**

# 45° HORIZONTAL PUSH BUMPER MOUNT









# **PBV45**

# 45° VERTICAL PUSH BUMPER MOUNT









### GMBCH11

#### GRILLE MOUNT LED BRACKET









### **GMBCHR**

#### GRILLE MOUNT LED BRACKET









# **GMBCV**GRILLE MOUNT LED BRACKET







# GMBEN07 GRILLE MOUNT LED BRACKET







# **GMBEN06**

#### GRILLE MOUNT LED BRACKET





90° L-BRACKET ORIENTATION

# XT3 T-REX LED X SUPPORTED LIGHTHEADS LED X TORUS



# **GMBEXI**

#### GRILLE MOUNT LED BRACKET









# **GMBEXP**GRILLE MOUNT LED BRACKET







# **GMBF15008**

#### GRILLE MOUNT LED BRACKET







#### SUPPORTED LIGHTHEADS



XT3



**T-REX** 



LED X



**TORUS** 





# GMBIMP06

#### GRILLE MOUNT LED BRACKET









# **GMBPI**GRILLE MOUNT LED BRACKET









# **GMBPIU**GRILLE MOUNT LED BRACKET







# **GMBTH**

#### GRILLE MOUNT LED/SPEAKER









# XT3GRL GRILLE MOUNT LED BRACKET









# **TLB-CP**TRUNK LID MOUNT LED BRACKET







# TLB-CH11

#### TRUNK LID MOUNT LED BRACKET









# **TLB-CHR**

#### TRUNK LID MOUNT LED BRACKET







# **