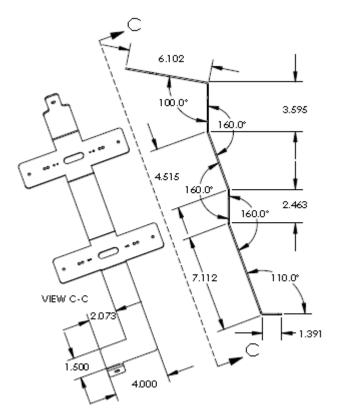

NER PARTITION BRACKET - SETINA











# **TRXWIND**SIDE WINDOW MOUNT BRACKET









# XT3LBKT

#### L-BRACKET 90°









# XT3-DL L-BRACKET 90°









### XT3-DL2

### L-BRACKET 90° - (2) LIGHTHEADS









### **PBH45**

# 45° HORIZONTAL PUSH BUMPER MOUNT









# **PBV45**

# 45° VERTICAL PUSH BUMPER MOUNT









### GMBCH11

#### GRILLE MOUNT LED BRACKET









### **GMBCHR**

#### GRILLE MOUNT LED BRACKET









# **GMBCV**GRILLE MOUNT LED BRACKET







# GMBEN07 GRILLE MOUNT LED BRACKET







# **GMBEN06**

#### GRILLE MOUNT LED BRACKET





90° L-BRACKET ORIENTATION

# XT3 T-REX LED X SUPPORTED LIGHTHEADS LED X TORUS



# **GMBEXI**

#### GRILLE MOUNT LED BRACKET









# **GMBEXP**GRILLE MOUNT LED BRACKET







# **GMBF15008**

#### GRILLE MOUNT LED BRACKET







#### SUPPORTED LIGHTHEADS



XT3



**T-REX** 



LED X



**TORUS** 





# GMBIMP06

#### GRILLE MOUNT LED BRACKET









# **GMBPI**GRILLE MOUNT LED BRACKET









# **GMBPIU**GRILLE MOUNT LED BRACKET







# **GMBTH**

#### GRILLE MOUNT LED/SPEAKER









# XT3GRL GRILLE MOUNT LED BRACKET









# **TLB-CP**TRUNK LID MOUNT LED BRACKET







# TLB-CH11

#### TRUNK LID MOUNT LED BRACKET









# **TLB-CHR**

#### TRUNK LID MOUNT LED BRACKET







# **TLB-CV**TRUNK LID MOUNT LED BRACKET







# TLB-IMP06 TRUNK LID MOUNT LED BRACKET







# TLB-PI

#### TRUNK LID MOUNT LED BRACKET









# TRXRVMCH11

#### REARVIEW MIRROR BRACKET







# **TRXRVMCP**

#### REARVIEW MIRROR BRACKET







# TRXRVMEXI REARVIEW MIRROR BRACKET







# TRXRVMPI

#### REARVIEW MIRROR BRAC