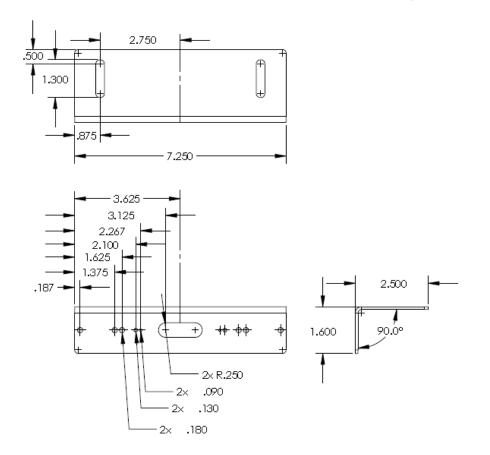

# XT3LPBKT

LICENSE PLATE MOUNTING BRACKET 2X R.133 1.000 1.500 1.500 12.500 2.750 2.750 2X 281 1.500 1.000 1.000