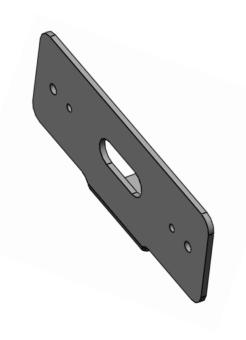

# XT3LPBKT

LICENSE PLATE MOUNTING BRACKET 2X R.133 1.000 1.500 1.500 12.500 2.750 2.750 2X 281 1.500 1.000 1.000