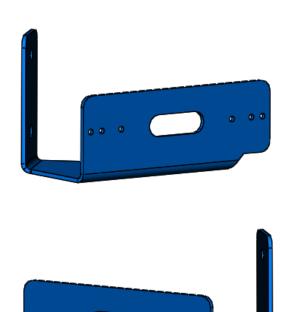

**BRACKET**









# LXEXLPBKT-CV06

# LICENSE PLATE MOUNTING BRACKET









# SUPPORTED LIGHTHEADS



XT3



T-REX



LED X



# LXEXLPBKT-CH11

#### LICENSE PLATE MOUNTING







# LXEXLPBKT-IMP06

#### LICENSE PLATE MOUNTING



# BRACKET







# XT3LPBKT

LICENSE PLATE MOUNTING BRACKET 2X R.133 1.000 1.500 1.500 12.500 2.750 2.750 2X 281 1.500 1.000 1.000





# **BPILBKT-CP**

#### **B-PILLAR BRACKET 100°**









#### SUPPORTED LIGHTHEADS







### **BPILBKT-PI**

B-PILLAR BRACKET 90°







# XT3PPBKT

# PRISONER PARTITION BRACKET - SETINA











# **TRXWIND**SIDE WINDOW MOUNT BRACKET









# XT3LBKT

#### L-BRACKET 90°









# XT3-DL L-BRACKET 90°









### XT3-DL2

### L-BRACKET 90° - (2) LIGHTHEADS









### **PBH45**

# 45° HORIZONTAL PUSH BUMPER MOUNT









# **PBV45**

# 45° VERTICAL PUSH BUMPER MOUNT









### GMBCH11

#### GRILLE MOUNT LED BRACKET









### **GMBCHR**

#### GRILLE MOUNT LED BRACKET









# **GMBCV**GRILLE MOUNT LED BRACKET







# GMBEN07 GRILLE MOUNT LED BRACKET







# **GMBEN06**

#### GRILLE MOUNT LED BRACKET





90° L-BRACKET ORIENTATION

# XT3 T-REX LED X SUPPORTED LIGHTHEADS LED X TORUS



# **GMBEXI**

#### GRILLE MOUNT LED BRACKET









# **GMBEXP**GRILLE MOUNT LED BRACKET







# **GMBF15008**

#### GRILLE MOUNT LED BRACKET







#### SUPPORTED LIGHTHEADS



XT3



**T-REX** 



LED X



**TORUS** 





# GMBIMP06

#### GRILLE MOUNT LED BRACKET









# **GMBPI**GRILLE MOUNT LED BRACKET









# **GMBPIU**GRILLE MOUNT LED BRACKET







# **GMBTH**

#### GRILLE MOUNT LED/SPEAKER