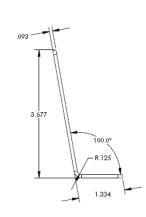

### **LXEXLPBKTRTH**

# LICENSE PLATE MOUNTING BRACKET











# LXEXLPBKT-CHR

#### LICENSE PLATE MOUNTING



#### **BRACKET**









# LXEXLPBKT-CV06

# LICENSE PLATE MOUNTING BRACKET









# SUPPORTED LIGHTHEADS



XT3



T-REX



LED X



# LXEXLPBKT-CH11

#### LICENSE PLATE MOUNTING







# LXEXLPBKT-IMP06

#### LICENSE PLATE MOUNTING



# BRACKET







# XT3LPBKT

LICENSE PLATE MOUNTING BRACKET 2X R.133 1.000 1.500 1.500 12.500 2.750 2.750 2X 281 1.500 1.000 1.000





# **BPILBKT-CP**

#### **B-PILLAR BRACKET 100°**









#### SUPPORTED LIGHTHEADS







### **BPILBKT-PI**

B-PILLAR BRACKET 90°







# XT3PPBKT

# PRISONER PARTITION BRACKET - SETINA











# **TRXWIND**SIDE WINDOW MOUNT BRACKET









# XT3LBKT

#### L-BRACKET 90°









# XT3-DL L-BRACKET 90°









### XT3-DL2

### L-BRACKET 90° - (2) LIGHTHEADS









### **PBH45**

# 45° HORIZONTAL PUSH BUMPER MOUNT









# **PBV45**

# 45° VERTICAL PUSH BUMPER MOUNT









### GMBCH11

#### GRILLE MOUNT LED BRACKET









### **GMBCHR**

#### GRILLE MOUNT LED BRACKET









# **GMBCV**GRILLE MOUNT LED BRACKET







# GMBEN07 GRILLE MOUNT LED BRACKET







# **GMBEN06**

#### GRILLE MOUNT LED BRACKET





90° L-BRACKET ORIENTATION

# XT3 T-REX LED X SUPPORTED LIGHTHEADS LED X TORUS



# **GMBEXI**

#### GRILLE MOUNT LED BRA