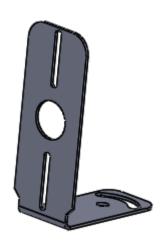

# XT3LPBKT

LICENSE PLATE MOUNTING BRACKET 2X R.133 1.000 1.500 1.500 12.500 2.750 2.750 2X 281 1.500 1.000 1.000