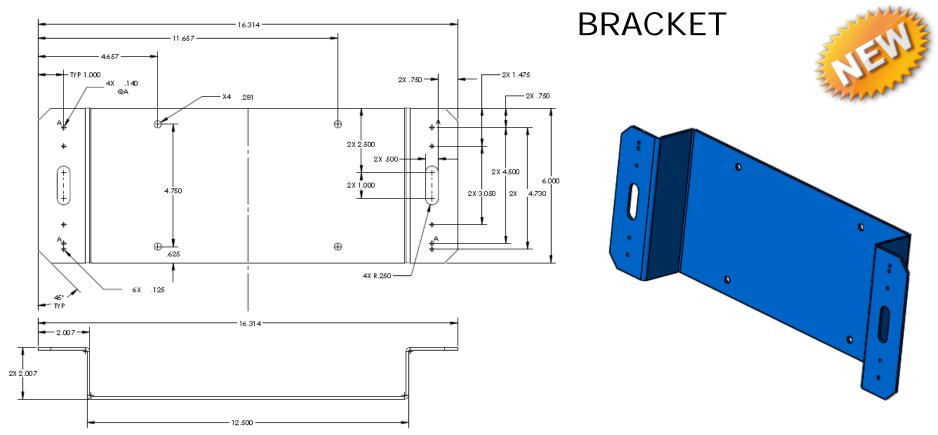

### **LXEXLPBKTRTH**

# LICENSE PLATE MOUNTING BRACKET











# LXEXLPBKT-CHR

#### LICENSE PLATE MOUNTING



#### **BRACKET**









# LXEXLPBKT-CV06

# LICENSE PLATE MOUNTING BRACKET









# SUPPORTED LIGHTHEADS



XT3



T-REX



LED X



# LXEXLPBKT-CH11

#### LICENSE PLATE MOUNTING







# LXEXLPBKT-IMP06

#### LICENSE PLATE MOUNTING



# BRACKET







# XT3LPBKT

LICENSE PLATE MOUNTING BRACKET 2X R.133 1.000 1.500 1.500 12.500 2.750 2.750 2X 281 1.500 1.000 1.000





# **BPILBKT-CP**

#### **B-PILLAR BRACKET 100°**









#### SUPPORTED LIGHTHEADS







### **BPILBKT-PI**

B-PILLAR BRACKET 90°







# XT3PPBKT

# PRISONER PARTITION BRACKET - SETINA











# **TRXWIND**SIDE WINDOW MOUNT BRACKET









# XT3LBKT

#### L-BRACKET 90°









# XT3-DL L-BRACKET 90°









### XT3-DL2

### L-BRACKET 90° - (2) LIGHTHEADS









### **PBH45**

# 45° HORIZONTAL PUSH BUMPER MOUNT









# **PBV45**

# 45° VERTICAL PUSH BUMPER MOUNT









### GMBCH11

#### GRILLE MOUNT LED BRACKET









### **GMBCHR**

#### GRILLE MOUNT LED BRACKET









# **GMBCV**