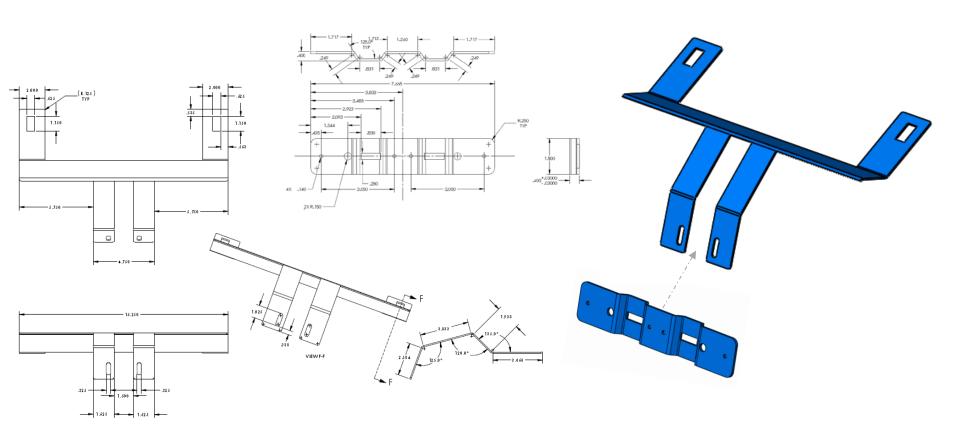

LED BRACKET









# **GMBPIU**GRILLE MOUNT LED BRACKET







# **GMBTH**

#### GRILLE MOUNT LED/SPEAKER









# XT3GRL GRILLE MOUNT LED BRACKET









# **TLB-CP**TRUNK LID MOUNT LED BRACKET







# TLB-CH11

#### TRUNK LID MOUNT LED BRACKET









# **TLB-CHR**

#### TRUNK LID MOUNT LED BRACKET







# **TLB-CV**TRUNK LID MOUNT LED BRACKET







# TLB-IMP06 TRUNK LID MOUNT LED BRACKET







# TLB-PI

#### TRUNK LID MOUNT LED BRACKET









# TRXRVMCH11

#### REARVIEW MIRROR BRACKET







# **TRXRVMCP**

#### REARVIEW MIRROR BRACKET







# TRXRVMEXI REARVIEW MIRROR BRACKET







# TRXRVMPI

#### REARVIEW MIRROR BRACKET









#### SUPPORTED LIGHTHEADS



XT3











# XT3RVM-EXP07

#### REARVIEW MIRROR BRACKET









# XT3RVMTH07

#### REARVIEW MIRROR BRACKET







# **XTOMMNT-CV**

#### XT3/T-REX OUTSIDE MIRROR MOUNT









# **XTOMMNT-EN07**

#### XT3/T-REX OUTSIDE MIRROR MOUNT









### **XTOMMNT-EXP**

#### XT3/T-REX OUTSIDE MIRROR MOUNT









# XTOMMNT-IM06

#### XT3/T-REX OUTSIDE MIRROR MOUNT









### **XTOMMNT-TH07**

#### XT3/T-REX OUTSIDE MIRROR MOUNT









### **SNPLBKT**

UNIVERSAL VERT. MOUNT LED BRACKET (SNOW PLOW)