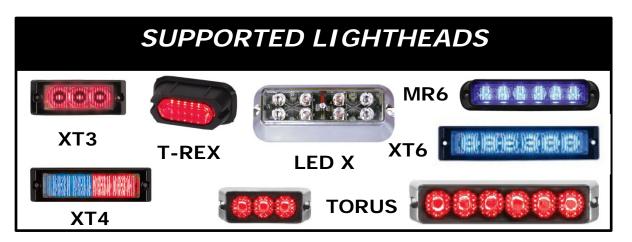

### **PBH45**

# 45° HORIZONTAL PUSH BUMPER MOUNT









# **PBV45**

# 45° VERTICAL PUSH BUMPER MOUNT









### GMBCH11

#### GRILLE MOUNT LED BRACKET









### **GMBCHR**

#### GRILLE MOUNT LED BRACKET









# **GMBCV**GRILLE MOUNT LED BRACKET







# GMBEN07 GRILLE MOUNT LED BRACKET







# **GMBEN06**

#### GRILLE MOUNT LED BRACKET





90° L-BRACKET ORIENTATION

# XT3 T-REX LED X SUPPORTED LIGHTHEADS LED X TORUS



# **GMBEXI**

#### GRILLE MOUNT LED BRACKET









# **GMBEXP**GRILLE MOUNT LED BRACKET







# **GMBF15008**

#### GRILLE MOUNT LED BRACKET







#### SUPPORTED LIGHTHEADS



XT3



**T-REX** 



LED X



**TORUS** 





# GMBIMP06

#### GRILLE MOUNT LED BRACKET









# **GMBPI**GRILLE MOUNT LED BRACKET









# **GMBPIU**GRILLE MOUNT LED BRACKET







# **GMBTH**

#### GRILLE MOUNT LED/SPEAKER









# XT3GRL GRILLE MOUNT LED BRACKET









# **TLB-CP**TRUNK LID MOUNT LED BRACKET







# TLB-CH11

#### TRUNK LID MOUNT LED BRACKET









# **TLB-CHR**

#### TRUNK LID MOUNT LED BRACKET







# **TLB-CV**TRUNK LID MOUNT LED BRACKET







# TLB-IMP06 TRUNK LID MOUNT LED BRACKET







# TLB-PI

#### TRUNK LID MOUNT LED BRACKET









# TRXRVMCH11

#### REARVIEW MIRROR BRACKET







# **TRXRVMCP**

#### REARVIEW MIRROR BRACKET







# TRXRVMEXI REARVIEW MIRROR BRACKET







# TRXRVMPI

#### REARVIEW MIRROR BRACKET









#### SUPPORTED LIGHTHEADS



XT3











# XT3RVM-EXP07

#### REARVIEW MIRROR BRACKET









# XT3RVMTH07

#### REARVIEW MIRROR BRACKET







# **XTOMMNT-CV**

#### XT3/T-REX OUTSIDE MIRROR MOUNT