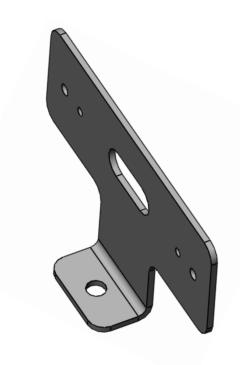

2

### L-BRACKET 90° - (2) LIGHTHEADS









### **PBH45**

# 45° HORIZONTAL PUSH BUMPER MOUNT









# **PBV45**

# 45° VERTICAL PUSH BUMPER MOUNT









### GMBCH11

#### GRILLE MOUNT LED BRACKET









### **GMBCHR**

#### GRILLE MOUNT LED BRACKET









# **GMBCV**GRILLE MOUNT LED BRACKET







# GMBEN07 GRILLE MOUNT LED BRACKET







# **GMBEN06**

#### GRILLE MOUNT LED BRACKET





90° L-BRACKET ORIENTATION

# XT3 T-REX LED X SUPPORTED LIGHTHEADS LED X TORUS



# **GMBEXI**

#### GRILLE MOUNT LED BRACKET









# **GMBEXP**GRILLE MOUNT LED BRACKET







# **GMBF15008**

#### GRILLE MOUNT LED BRACKET







#### SUPPORTED LIGHTHEADS



XT3



**T-REX** 



LED X



**TORUS** 





# GMBIMP06

#### GRILLE MOUNT LED BRACKET









# **GMBPI**GRILLE MOUNT LED BRACKET









# **GMBPIU**GRILLE MOUNT LED BRACKET







# **GMBTH**

#### GRILLE MOUNT LED/SPEAKER









# XT3GRL GRILLE MOUNT LED BRACKET









# **TLB-CP**TRUNK LID MOUNT LED BRACKET







# TLB-CH11

#### TRUNK LID MOUNT LED BRACKET









# **TLB-CHR**

#### TRUNK LID MOUNT LED BRACKET







# **TLB-CV**TRUNK LID MOUNT LED BRACKET







# TLB-IMP06 TRUNK LID MOUNT LED BRACKET







# TLB-PI

#### TRUNK LID MOUNT LED BRACKET









# TRXRVMCH11

#### REARVIEW MIRROR BRACKET







# **TRXRVMCP**

#### REARVIEW MIRROR BRACKET







# TRXRVMEXI REARVIEW MIRROR BRACKET







# TRXRVMPI

#### REARVIEW MIRROR BRACKET









#### SUPPORTED LIGHTHEADS



XT3











# XT3RVM-EXP07

#### REARVIEW MIRROR BRACKET









# XT3RVMTH07

#### REARVIEW MIRROR BRACKET







# **XTOMMN