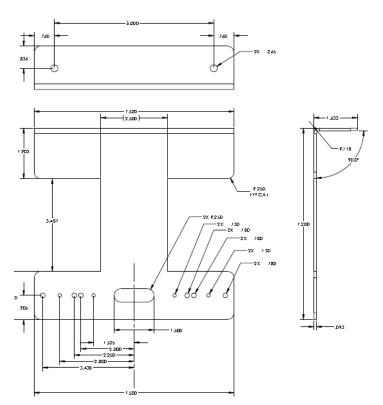

#### SUPPORTED LIGHTHEADS







### **BPILBKT-PI**

B-PILLAR BRACKET 90°







# XT3PPBKT

# PRISONER PARTITION BRACKET - SETINA











# **TRXWIND**SIDE WINDOW MOUNT BRACKET









# XT3LBKT

#### L-BRACKET 90°









# XT3-DL L-BRACKET 90°









### XT3-DL2

### L-BRACKET 90° - (2) LIGHTHEADS









### **PBH45**

# 45° HORIZONTAL PUSH BUMPER MOUNT









# **PBV45**

# 45° VERTICAL PUSH BUMPER MOUNT









### GMBCH11

#### GRILLE MOUNT LED BRACKET









### **GMBCHR**

#### GRILLE MOUNT LED BRACKET









# **GMBCV**GRILLE MOUNT LED BRACKET







# GMBEN07 GRILLE MOUNT LED BRACKET







# **GMBEN06**

#### GRILLE MOUNT LED BRACKET





90° L-BRACKET ORIENTATION

# XT3 T-REX LED X SUPPORTED LIGHTHEADS LED X TORUS



# **GMBEXI**

#### GRILLE MOUNT LED BRACKET









# **GMBEXP**GRILLE MOUNT LED BRACKET







# **GMBF15008**

#### GRILLE MOUNT LED BRACKET







#### SUPPORTED LIGHTHEADS



XT3



**T-REX** 



LED X



**TORUS** 





# GMBIMP06

#### GRILLE MOUNT LED BRACKET









# **GMBPI**GRILLE MOUNT LED BRACKET









# **GMBPIU**GRILLE MOUNT LED BRACKET







# **GMBTH**

#### GRILLE MOUNT LED/SPEAKER









# XT3GRL GRILLE MOUNT LED BRACKET









# **TLB-CP**TRUNK LID MOUNT LED BRACKET







# TLB-CH11

#### TRUNK LID MOUNT LED BRACKET









# **TLB-CHR**

#### TRUNK LID MOUNT LED BRACKET







# **TLB-CV**TRUNK LID MOUNT LED BRACKET







# TLB-IMP06 TRUNK LID MOUNT LED BRACKET







# TLB-PI

#### TRUNK LID MOUNT LED BRACKET









# TRXRVMCH11

#### REARVIEW MIRROR BRACKET







# **TRXRVMCP**

#### REARVIEW MI