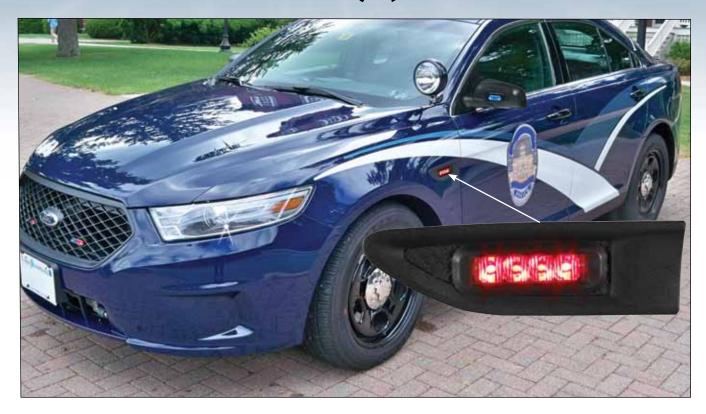

# Side Marker Light

## For the New Ford Sedan (PI)

#### **Benefits**

- Additional warning to oncoming vehicles, especially at intersections
- · Easy to order and install!

#### **Features**

- XT4 LED lightheads with grommet in single or split colors of Red, Blue, Amber or White and MultiColor R/W, R/B, B/W, B/A, R/A (order in pairs).
- Easy to install with a pair of Code 3's modified Ford side moldings designed to fit the XT4 lightheads.
- Rubber grommets for the XT4 are also ordered in pairs.
- XT4s can be Synchronized with any other XT Series and Hide-A-Blasts products
- 30 Flash Patterns

#### **How To Order**

- Order SMH-PIS a pair of modified Ford side moldings designed to fit the XT4 lightheads. Includes (2) XT4RUBZ rubber grommets
- 2) Order (2) XT4 lightheads for each SMH-PIS

Ford is a registered trademarks of Ford Motor Company