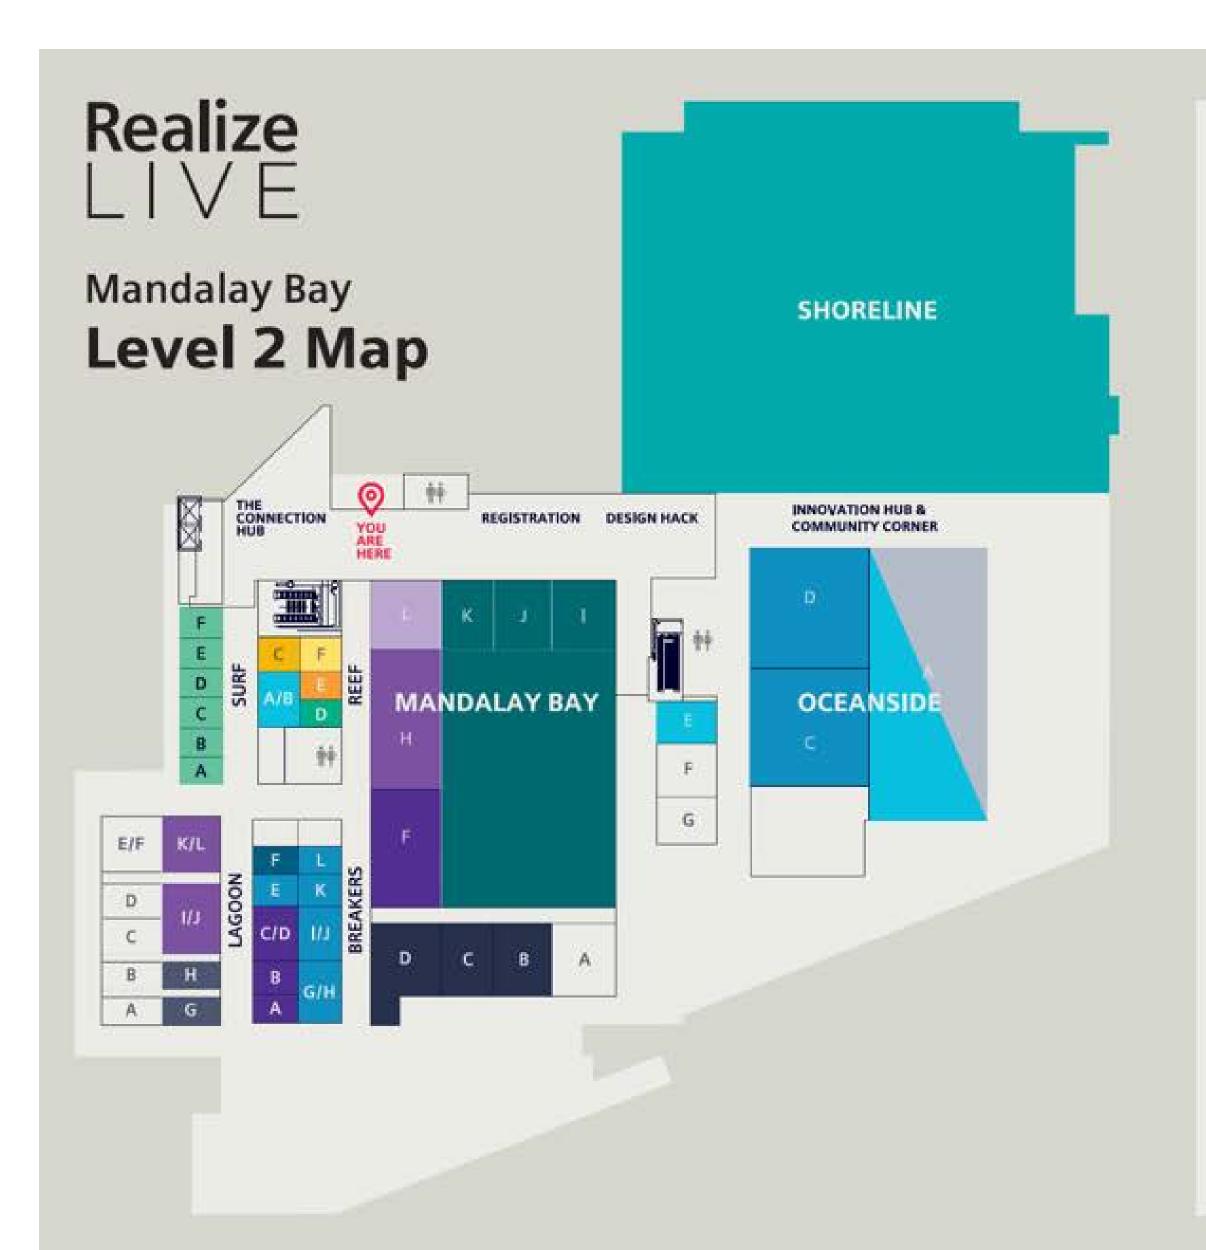

## MONDAY, MAY 13

|             | Oceanside B (640)                                              | Oceanside C (936)                                                                                        | Oceanside D (860)                                                            | Oceanside F (239)                                                                            | Oceanside G (239)                                                                  |  |
|-------------|----------------------------------------------------------------|----------------------------------------------------------------------------------------------------------|------------------------------------------------------------------------------|----------------------------------------------------------------------------------------------|------------------------------------------------------------------------------------|--|
| 7:00 - 5:30 | REGISTRATION                                                   |                                                                                                          |                                                                              |                                                                                              |                                                                                    |  |
| 1:00 - 3:30 | SOLUTION CENTER AND DOCENT TOURS                               |                                                                                                          |                                                                              |                                                                                              |                                                                                    |  |
| 1:30 - 2:15 | Applied Materials  MBSE Production Pilot for Applied Materials | Northrop Grumman You did what?? Teamcenter Integration for Creo in Active Workspace: Trials and Triumphs | Siemens Empower your frontline workforce with Augmented Reality              | INCOSE  Advice from the frontlines:  Systems Engineering (verb) your  MBSE implementation    | Siemens Extending the concept of reuse - automated tech pubs in the digital thread |  |
| 2:15 - 2:45 |                                                                |                                                                                                          |                                                                              |                                                                                              |                                                                                    |  |
| 2:45 - 3:30 | <b>Caterpillar</b> Product Configurator Implementation         | <b>Workhorse</b> Automotive Teamcenter X at lightning speed!                                             | Siemens Active Integration - Introducing the Future of Digital Collaboration | Ingersoll Rand Engineering and NX Automation with Rulestream: a "no client install" solution | PLMartens Solutions How to Bulletproof your Workflow Templates                     |  |
| 1:00 - 3:30 | SOLUTION CENTER AND DOCENT TOURS                               |                                                                                                          |                                                                              |                                                                                              |                                                                                    |  |
| 4:00 - 5:30 | General Session                                                |                                                                                                          |                                                                              |                                                                                              |                                                                                    |  |
| 5:30 - 7:30 | WELCOME RECEPTION  ALL ATTENDEES                               |                                                                                                          |                                                                              |                                                                                              |                                                                                    |  |

# **TUESDAY, MAY 14**

|               | Oceanside B (640)                                                                  | Oceanside C (936)                                                                                                             | Oceanside D (860)                                                                                      | Oceanside F (239)                                                         | Oceanside G (239)                                                                                            |  |
|---------------|------------------------------------------------------------------------------------|-------------------------------------------------------------------------------------------------------------------------------|--------------------------------------------------------------------------------------------------------|---------------------------------------------------------------------------|--------------------------------------------------------------------------------------------------------------|--|
| 6:30 - 8:30   | BREAKFAST                                                                          |                                                                                                                               |                                                                                                        |                                                                           |                                                                                                              |  |
| 8:30 - 9:45   | General Session                                                                    |                                                                                                                               |                                                                                                        |                                                                           |                                                                                                              |  |
| 10:30- 11:15  | Teamcenter Keynote: PLM of the Future  Oceanside C                                 |                                                                                                                               |                                                                                                        |                                                                           |                                                                                                              |  |
| 11:15- 11:30  | BREAK                                                                              |                                                                                                                               |                                                                                                        |                                                                           |                                                                                                              |  |
| 11:45 - 12:30 | Accenture / Meta The Meta Reality labs journey from Oracle Agile to Teamcenter     | <b>Bombardier</b> How to implement Teamcenter module-based on Agile approach                                                  | <b>Siemens</b> Cloud leading with Teamcenter X                                                         | ENERCON a wind energy company Teamcenter CAD BOM alignment (CBA 3.0)      | <b>eQ Technologic</b> Impactful Insights and Predictive Analytics through Teamcenter Reporting and Analytics |  |
| 12:30 - 2:00  | LUNCH                                                                              |                                                                                                                               |                                                                                                        |                                                                           |                                                                                                              |  |
| 2:00 - 2:45   | Honeywell Aerospace Journey with Teamcenter Supplier Collaboration                 | Johnson & Johnson Teamcenter 11 to 14 application and infrastructure upgrade: a case study at Johnson and Johnson Vision Care | <b>GE Aerospace</b><br>PLM Automation                                                                  | <b>PROLIM</b> Bionic Breakthroughs: Empowering Innovation with Teamcenter | PLM Nordic  How does Teamcenter classification play a vital role in handling vast amounts of industry data?  |  |
| 2:45 - 3:00   | BREAK                                                                              |                                                                                                                               |                                                                                                        |                                                                           |                                                                                                              |  |
| 3:15 -4:00    | <b>Siemens</b> Digital Twin Visualization in the Industrial Metaverse              | <b>Daimler Truck</b> Supercharging Sustainability while driving profitable growth                                             | <b>Deloitte Consulting</b> Integrating Generative Al into PLM                                          | <b>Gulfstream Aerospace</b> Enterprise BOM at Gulfstream                  | <b>Siemens</b> What's new in Teamcenter System Lifecycle Management                                          |  |
| 3:45 - 4:30   | BREAK                                                                              |                                                                                                                               |                                                                                                        |                                                                           |                                                                                                              |  |
| 4:30 - 5:15   | Siemens  Xpedition and NX printed circuit board (PCB) developement via  Teamcenter | <b>Enervenue</b> Augment your expectations, not your battery                                                                  | Intermountain Aerospace Logistics Support Data Management – service lifecycle management for GEIA-0007 | AppliedCAx Optimizing the Change Management module in Active Workspace    | HCL Tech Enabling Polarion-MBSE-Teamcenter integration to establish digital continuity                       |  |
|               | SOLUTION CENTER PARTNER AND SPONSOR RECEPTION ALL ATTENDEES                        |                                                                                                                               |                                                                                                        |                                                                           |                                                                                                              |  |

# **WEDNESDAY, MAY 15**

|               | Oceanside B (640)                                                                                                                                  | Oceanside C (936)                                                                  | Oceanside D (860)                                                              | Oceanside F (239)                                                                                                                                                    | Oceanside G (239)                                                                             | Oceanside E                                                                               |  |
|---------------|----------------------------------------------------------------------------------------------------------------------------------------------------|------------------------------------------------------------------------------------|--------------------------------------------------------------------------------|----------------------------------------------------------------------------------------------------------------------------------------------------------------------|-----------------------------------------------------------------------------------------------|-------------------------------------------------------------------------------------------|--|
| 6:30 - 8:30   | BREAKFAST                                                                                                                                          |                                                                                    |                                                                                |                                                                                                                                                                      |                                                                                               |                                                                                           |  |
| 9:00 - 10:00  |                                                                                                                                                    | General Session                                                                    |                                                                                |                                                                                                                                                                      |                                                                                               |                                                                                           |  |
| 10:30 - 11:15 | ENERCON  Green efficiency: speeding up development and engineering change management in a renewable energy enterprise [ENERCON] through Teamcenter | PLIVI IOURNEV TROM                                                                 | Siemens Efficient Engineering: The Power of Standardized Digital Twins via AAS | <b>SAP</b> Delivering value through optimized Teamcenter integration                                                                                                 | Siemens Teamcenter Active Workspace visualization and DMU of any BOM, any configuration, fast | Gulfstream SAFe and Teamcenter: The Winning Combination for Gulfstream's New PLM Platform |  |
| 11:15 - 11:45 | BREAK                                                                                                                                              |                                                                                    |                                                                                |                                                                                                                                                                      |                                                                                               |                                                                                           |  |
| 11:45 - 12:30 | Teamcenter Q&A  Oceanside C                                                                                                                        |                                                                                    |                                                                                |                                                                                                                                                                      |                                                                                               |                                                                                           |  |
| 12:30 - 2:00  | LUNCH                                                                                                                                              |                                                                                    |                                                                                |                                                                                                                                                                      |                                                                                               |                                                                                           |  |
| 2:00 - 2:45   | <b>Siemens</b> Teamcenter AI and Large Language Models                                                                                             | Gulfstream Aerospace  Deployment center -  lessons learned and  best practices     | Northrop Grumman The Council of Elrond for PLM - One Ring to Rule Them All?    |                                                                                                                                                                      | Siemens What's new in Teamcenter Structure, BOM and Configurator                              | Northrop Grumman DevOps moving at the Speed of Relevance                                  |  |
| 2:45- 3:15    | BREAK                                                                                                                                              |                                                                                    |                                                                                |                                                                                                                                                                      |                                                                                               |                                                                                           |  |
| 3:15 - 4:00   | <b>Applied Materials</b> Implementation and migration to MultiCAD JT                                                                               | Northrop Grumman Continuous Release is possible for your company (Fact or Fiction) | <b>Siemens Healthineers</b><br>Value-driven digital threads<br>in Healthcare   | Nexpirit GmbH Creating transparency, minimizing risks: How Leica Geosystems maintains control over material and export compliance requirements in their supply chain | Siemens Green by design: optimizing product costs and carbon footprint in development         | Collins Aerospace Geolus - a tool to improve reuse and reduce labor and material costs    |  |
| 4:00 - 4:30   | BREAK                                                                                                                                              |                                                                                    |                                                                                |                                                                                                                                                                      |                                                                                               |                                                                                           |  |
| 4:30 - 5:15   |                                                                                                                                                    | Intermountain Aerospace Airborne and ground vehicle test planning and execution    | ·                                                                              | Siemens Teamcenter Change Management overview + intro of Merge and Revert advancement to fuel the process agil- ity!                                                 |                                                                                               |                                                                                           |  |
| 6:00 - 9:00   | THE CELEBRATION: TRANSFORMING THROUGH THE DECADES  ALL ATTENDEES                                                                                   |                                                                                    |                                                                                |                                                                                                                                                                      |                                                                                               |                                                                                           |  |