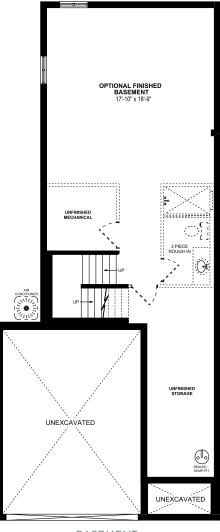

The Topaz
1867 Sq. Ft. | 3 Bedrooms | 2.5 Bathrooms

MAIN FLOOR - 811 SQ. FT.

SECOND FLOOR - 1056 SQ. FT.

**BASEMENT** 

All drawings are an artist's concept and may vary slightly from the final product. E. & O.E. Actual usable floor space may vary from stated area, and square footage has been calculated based on usable living space according to the Tarion rules. Drawings may show optional features which may not be Included in the base price. Bulkheads and box outs may be required as chases for plumbing and mechanical. Location of mechanical room equipment will be located by the builder and may change based on plan. Garage man door location may vary subject to grade. Number of steps in front entry, rear entry (if applicable) and garage entry may vary based on grade