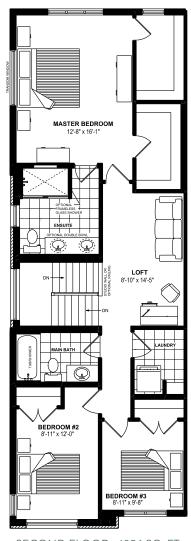

The Topaz
1867 Sq. Ft. | 3 Bedrooms | 2.5 Bathrooms

MAIN FLOOR - 811 SQ. FT.

SECOND FLOOR - 1056 SQ. FT.

**BASEMENT** 

All drawings are an artist's concept and may vary slightly from the final product. E. & O.E. Actual usable floor space may vary from stated area, and square footage has been calculated based on usable living space according to the Tarion rules. Drawings may show optional features which may not be Included in the base price. Bulkheads and box outs may be required as chases for plumbing and mechanical. Location of mechanical room equipment will be located by the builder and may change based on plan. Garage man door location may vary subject to grade. Number of steps in front entry, rear entry (if applicable) and garage entry may vary based on grade