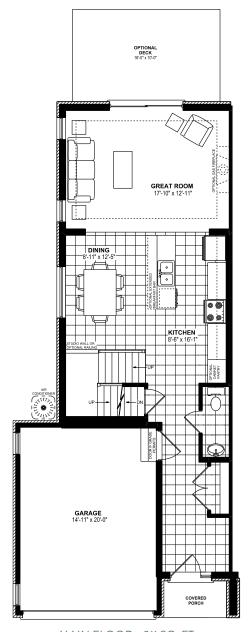

The Topaz
1867 Sq. Ft. | 3 Bedrooms | 2.5 Bathrooms

MAIN FLOOR - 811 SQ. FT.

SECOND FLOOR - 1056 SQ. FT.

**BASEMENT** 

All drawings are an artist's concept and may vary slightly from the final product. E. & O.E. Actual usable floor space may vary from stated area, and square footage has been calculated based on usable living space according to the Tarion rules. Drawings may show optional features which may not be Included in the base price. Bulkheads and box outs may be required as chases for plumbing and mechanical. Location of mechanical room equipment will be located by the builder and may change based on plan. Garage man door location may vary subject to grade. Number of steps in front entry, rear entry (if applicable) and garage entry may vary based on grade