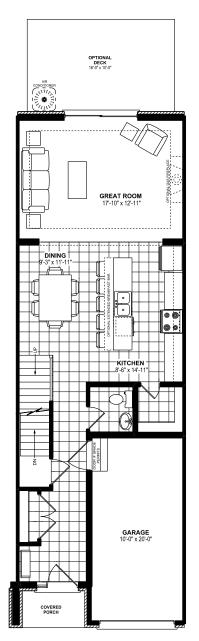

## The Coral

## 1810 Sq. Ft. | 3 Bedrooms | 2.5 Bathrooms

MAIN FLOOR - 789 SQ. FT.

SECOND FLOOR - 1021 SQ. FT.

BASEMENT

All drawings are an artist's concept and may vary slightly from the final product. E. & O.E. Actual usable floor space may vary from stated area, and square footage has been calculated based on usable living space according to the Tarion rules. Drawings may show optional features which may not be Included in the base price. Bulkheads and box outs may be required as chases for plumbing and mechanical. Location of mechanical room equipment will be located by the builder and may change based on plan. Garage man door location may vary subject to grade. Number of steps in front entry, rear entry (if applicable) and garage entry may vary based on grade.