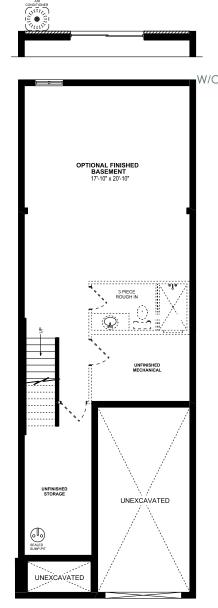

## The Coral

## 1810 Sq. Ft. | 3 Bedrooms | 2.5 Bathrooms

MAIN FLOOR - 789 SQ. FT.

SECOND FLOOR - 1021 SQ. FT.

BASEMENT

All drawings are an artist's concept and may vary slightly from the final product. E. & O.E. Actual usable floor space may vary from stated area, and square footage has been calculated based on usable living space according to the Tarion rules. Drawings may show optional features which may not be Included in the base price. Bulkheads and box outs may be required as chases for plumbing and mechanical. Location of mechanical room equipment will be located by the builder and may change based on plan. Garage man door location may vary subject to grade. Number of steps in front entry, rear entry (if applicable) and garage entry may vary based on grade.