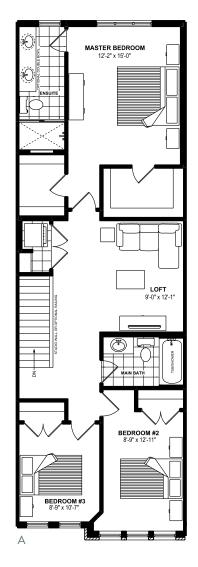

## The Coral

## 1810 Sq. Ft. | 3 Bedrooms | 2.5 Bathrooms

MAIN FLOOR - 789 SQ. FT.

SECOND FLOOR - 1021 SQ. FT.

BASEMENT

All drawings are an artist's concept and may vary slightly from the final product. E. & O.E. Actual usable floor space may vary from stated area, and square footage has been calculated based on usable living space according to the Tarion rules. Drawings may show optional features which may not be Included in the base price. Bulkheads and box outs may be required as chases for plumbing and mechanical. Location of mechanical room equipment will be located by the builder and may change based on plan. Garage man door location may vary subject to grade. Number of steps in front entry, rear entry (if applicable) and garage entry may vary based on grade.