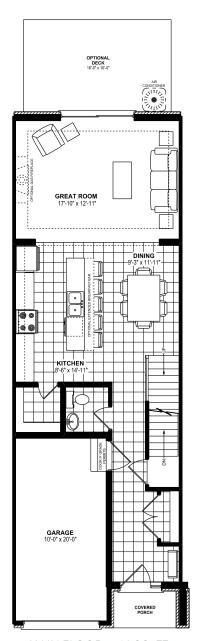

## The Emerald

1810 Sq. Ft. | 3 Bedrooms | 2.5 Bathrooms

MAIN FLOOR - 789 SQ. FT.

SECOND FLOOR - 1021 SQ. FT.

BASEMENT

All drawings are an artist's concept and may vary slightly from the final product. E. & O.E. Actual usable floor space may vary from stated area, and square footage has been calculated based on usable living space according to the Tarion rules. Drawings may show optional features which may not be Included in the base price. Bulkheads and box outs may be required as chases for plumbing and mechanical. Location of mechanical room equipment will be located by the builder and may change based on plan. Garage man door location may vary subject to grade. Number of steps in front entry, rear entry (if applicable) and garage entry may vary based on grade.