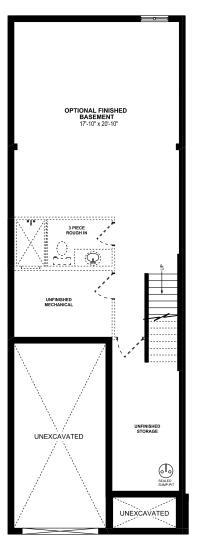

## The Emerald

1810 Sq. Ft. | 3 Bedrooms | 2.5 Bathrooms

MAIN FLOOR - 789 SQ. FT.

SECOND FLOOR - 1021 SQ. FT.

BASEMENT

All drawings are an artist's concept and may vary slightly from the final product. E. & O.E. Actual usable floor space may vary from stated area, and square footage has been calculated based on usable living space according to the Tarion rules. Drawings may show optional features which may not be Included in the base price. Bulkheads and box outs may be required as chases for plumbing and mechanical. Location of mechanical room equipment will be located by the builder and may change based on plan. Garage man door location may vary subject to grade. Number of steps in front entry, rear entry (if applicable) and garage entry may vary based on grade.