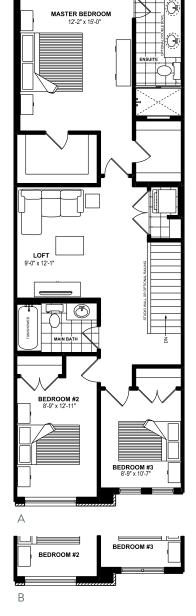

## The Emerald

1810 Sq. Ft. | 3 Bedrooms | 2.5 Bathrooms

MAIN FLOOR - 789 SQ. FT.

SECOND FLOOR - 1021 SQ. FT.

BASEMENT

All drawings are an artist's concept and may vary slightly from the final product. E. & O.E. Actual usable floor space may vary from stated area, and square footage has been calculated based on usable living space according to the Tarion rules. Drawings may show optional features which may not be Included in the base price. Bulkheads and box outs may be required as chases for plumbing and mechanical. Location of mechanical room equipment will be located by the builder and may change based on plan. Garage man door location may vary subject to grade. Number of steps in front entry, rear entry (if applicable) and garage entry may vary based on grade.