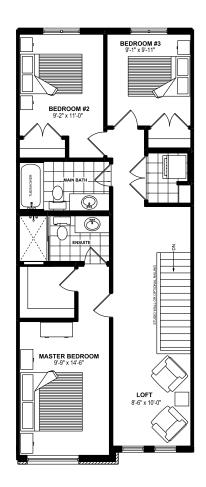

1546 Sq. Ft. | 3 Bedrooms | 2.5 Bathrooms

MAIN FLOOR - 656 SQ. FT.

SECOND FLOOR - 890 SQ. FT.

BASEMENT

OPTIONAL FINISHED BASEMENT 18'-7" x 11'-10"

.....و

UNEXCAVATED

J SEALED SUMP-P