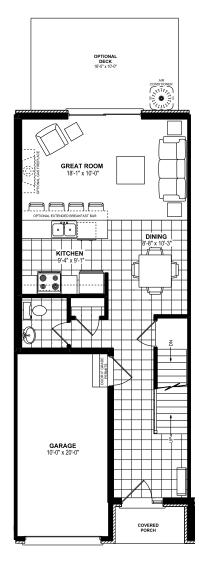

1546 Sq. Ft. | 3 Bedrooms | 2.5 Bathrooms

MAIN FLOOR - 656 SQ. FT.

SECOND FLOOR - 890 SQ. FT.

BASEMENT

OPTIONAL FINISHED BASEMENT 18'-7" x 11'-10"

.....و

UNEXCAVATED

J SEALED SUMP-P