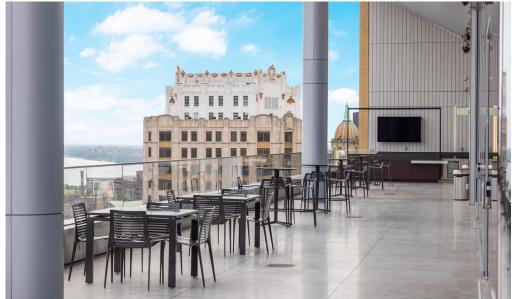

The 5,500-square-foot outdoor, wraparound terrace overlooks the city's bustling Central Business District and is an ideal backdrop for any event.

# TERRACE CAPACITY:

· 250 strolling