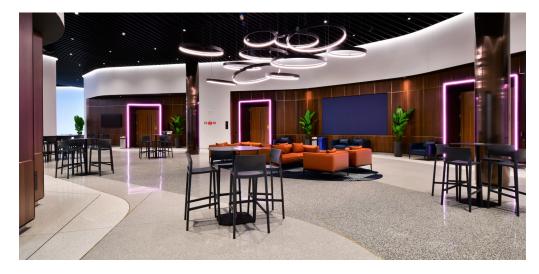

The main event area offers more than 7,800 square feet of flexible space, which can be used as one large event space or divided into three smaller rooms. It's fully equipped with state-of-the-art audio-visual equipment, including 16-foot-high acoustic walls and ceilings. The adjacent pre-function space is equal in size to the main event area, providing the perfect setting for event registration, meeting breaks, cocktail receptions, food stations and more.

# **FURNITURE:**

- Fully furnished
- Removable stages
- Private greenrooms
- Built-in bars on terrace
- Motorized window blinds