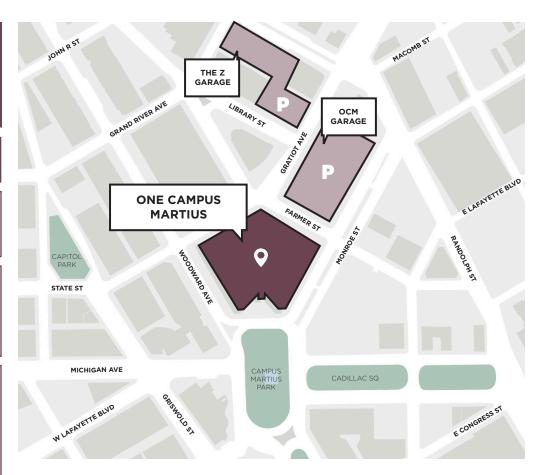

IUS DETROIT, MI 48226



**EVENT SPACE:** 7,778 SQ FT **PRE-FUNCTION:** 7,842 SQ FT **TERRACE:** 5,570 SQ FT



#### **EVENT SPACE CAPACITY:**

- 500 strolling
- 350 banquet

# TERRACE CAPACITY:

· 250 strolling

#### **AV CAPABILITIES:**

- Sound system
- TV monitors with laptop connection
- Wireless handheld and lavalier microphones
- Drop down screens with projectors
- Integrated lighting system
- Complimentary wireless internet



# **FURNITURE:**

- Fully furnished
- Removable stages
- Private greenrooms
- Built-in bars on terrace
- Motorized window blinds



#### **CATERING:**

Please contact us for a full list of preferred caterers.



### **BEVERAGES:**

Rock Events is the exclusive provider of alcoholic beverage service.



#### **PARKING:**

- Valet (by permit)
- · Self-parking



## FLOOR PLAN: