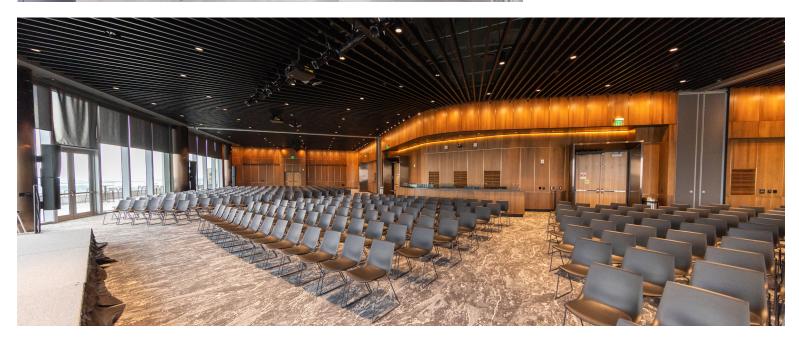

The main event area offers more than 7,800 square feet of flexible space, which can be used as one large event space or divided into three smaller rooms. It's fully equipped with state-of-the-art audio-visual equipment, including 16-foot-high acoustic walls and ceilings. The adjacent pre-function space is equal in size to the main event area, providing the perfect setting for event registration, meeting breaks, cocktail receptions, food stations and more.

#### **EVENT SPACE CAPACITY:**

- 500 strolling
- 350 banquet