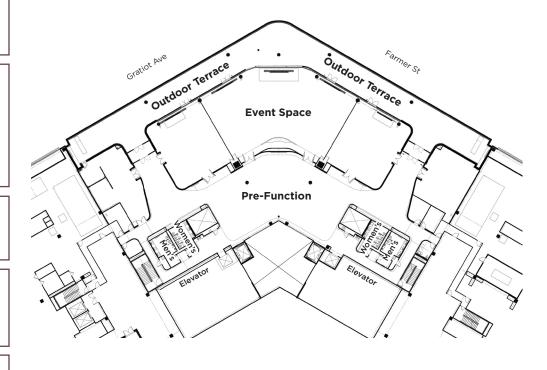

The main event area offers more than 7,800 square feet of flexible space, which can be used as one large event space or divided into three smaller rooms. It's fully equipped with state-of-the-art audio-visual equipment, including 16-foot-high acoustic walls and ceilings. The adjacent pre-function space is equal in size to the main event area, providing the perfect setting for event registration, meeting breaks, cocktail receptions, food stations and more.

The 5,500-square-foot outdoor, wraparound terrace overlooks the city's bustling Central Business District and is an ideal backdrop for any event.

# **ELEVATE**AT ONE CAMPUS MARTIUS

0

ONE CAMPUS MARTIUS DETROIT, MI 48226

**EVENT SPACE:** 7,778 SQ FT **PRE-FUNCTION:** 7,842 SQ FT **TERRACE:** 5,570 SQ FT

## FLOOR PLAN: