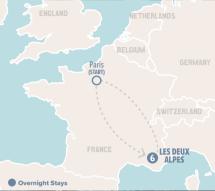

## **DAY 1 | PARIS - LES DEUX ALPES**

Our adventure begins this morning in Paris! Kick back and relax as we travel to the second oldest ski resort in France, Les Deux Alpes. Get prepared and head out to experience your first night of festival revelry in this winter wonderland.

### **DAY 7 | LES DEUX ALPES - PARIS**

This morning we hop aboard our coach to journey back to Paris. We arrive back in the French capital this evening and our tour comes to an end. We hope to see you again!

## **SKI PASS & EQUIPMENT HIRE**

For more info on ski/snowboard pass options and equipment hire, **visit busabout.com** 

START: Paris. 7:30am END: Paris. 8pm

Accommodation: Self-catering apartment multi-share. Accommodation upgrades: Private twin room (min. 2 people). Pre & post accommodation is available on MyTip with no booking fees. Local tax included. "Per person price is based on myth: photo."