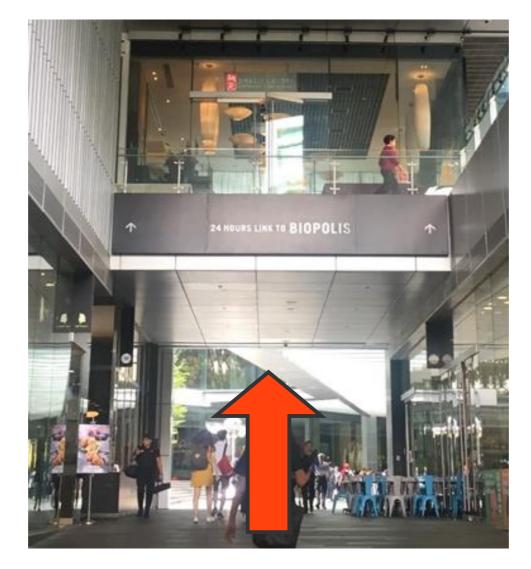

### 3) In front, there will be a sign <u>**24hr link to Biopolis**</u> on the overhead. Follow the path to the end of the building.