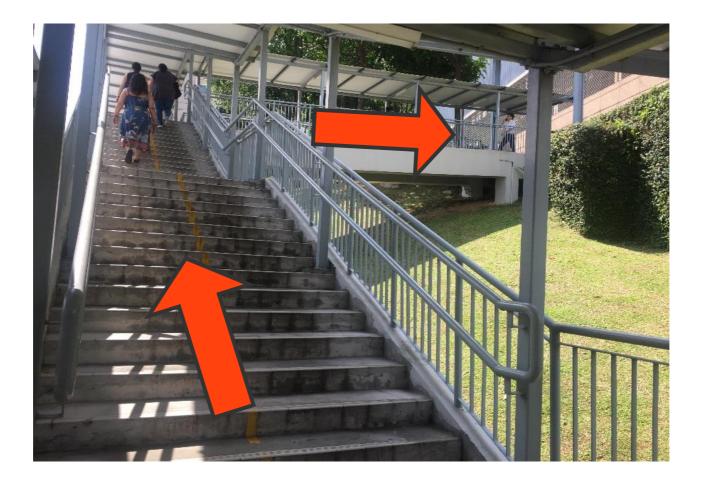

# Directions from Buona Vista MRT station to Synapse

Take the East West Line and alight at <u>Buona Vista MRT Station (EW21)</u>
Head towards <u>Exit D</u> and turn left once you exit the station.



### 3) In front, there will be a sign <u>**24hr link to Biopolis**</u> on the overhead. Follow the path to the end of the building.



#### 4) Near the end of the building, you will see the **<u>Tower 2</u>**, turn left after it.



#### 5) Go up the escalator.



#### 6) Proceed along the overhead bridge towards **<u>Biopolis</u>**.



#### 7) Ascend the flight of stairs/slope at the end of the overhead bridge.



#### 8) At the top of the overhead bridge, turn left and you will see <u>NANOS</u> ahead of you.



9) Walk towards <u>NANOS</u> and you will see <u>Lemon Laundry</u> on your right. Turn right after <u>Lemon Laundry</u> and walk along the Fountain/Garden feature (as seen below).





### 10) At the end of Fountain/Garden Feature, cross the street to <u>MATRIX</u> building and walk along the building.



#### 11) At the end of **MATRIX** building is **Meal box**. Turn left after Meal Box.



12) Walk along the building until you reach the junction, then cross over to **PROTEOS** building.



13) Turn right and cross the junction to get to Neuros building. Continue walking straight along <u>NEUROS</u> building.



## 14) At **<u>SYNAPSE</u>**, take the ground floor escalator up to the 2<su