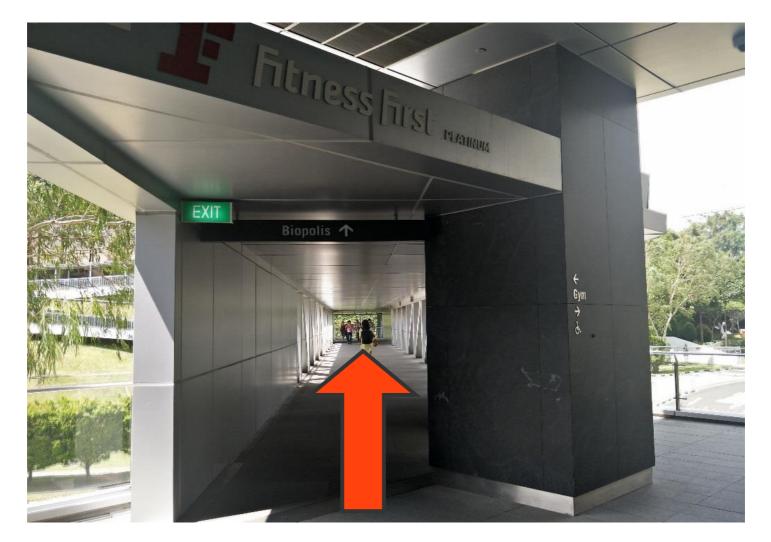

### 3) In front, there will be a sign <u>**24hr link to Biopolis**</u> on the overhead. Follow the path to the end of the building.