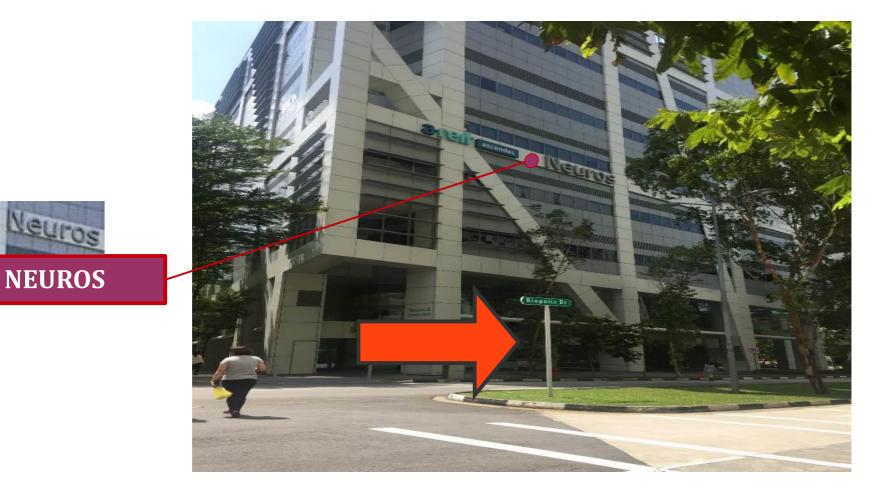

#### 11) At the end of **MATRIX** building is **Meal box**. Turn left after Meal Box.

12) Walk along the building until you reach the junction, then cross over to **PROTEOS** building.

13) Turn right and cross the junction to get to Neuros building. Continue walking straight along <u>NEUROS</u> building.