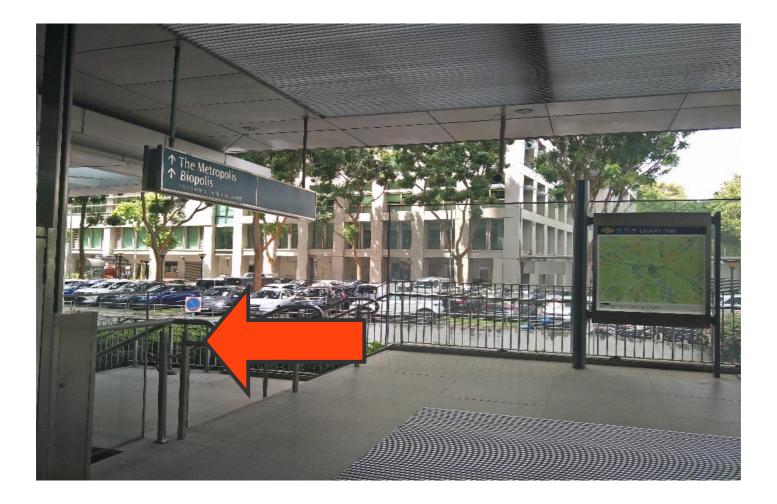

# Directions from Buona Vista MRT station to Synapse

Take the East West Line and alight at <u>Buona Vista MRT Station (EW21)</u>
Head towards <u>Exit D</u> and turn left once you exit the station.