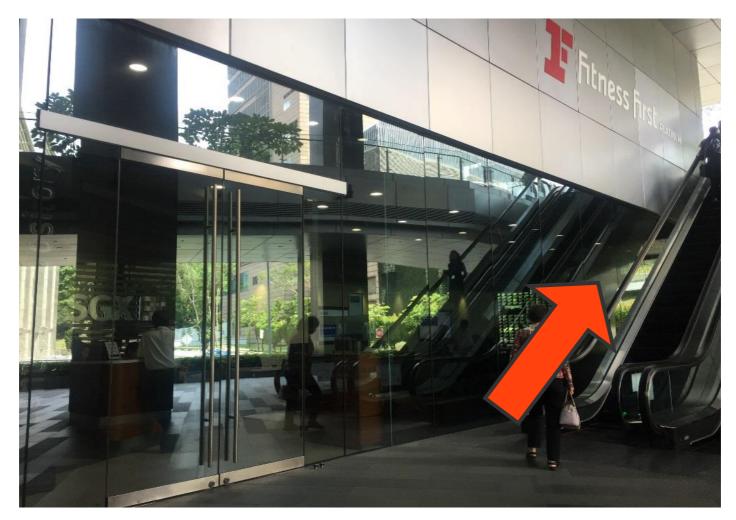

# Directions from Buona Vista MRT station to Synapse

Take the East West Line and alight at <u>Buona Vista MRT Station (EW21)</u>
Head towards <u>Exit D</u> and turn left once you exit the station.



### 3) In front, there will be a sign <u>**24hr link to Biopolis**</u> on the overhead. Follow the path to the end of the building.



#### 4) Near the end of the building, you will see the **<u>Tower 2</u>**, turn left after it.



#### 5) Go up the escalator.



#### 6) Proceed along the overhead bridge towards **<u>Biopolis</u>**.



#### 7) Ascend the flight of stairs/slope at the end of the overhead bridge.



#### 8) At the top of the overhead bridge, turn left and you will see <u>NANOS</u> ahead of you.



9) Walk towards <u>NANOS</u> and you will see <u>Lemon Laundry</u> on your right. Turn right after <u>Lemon Laundry</u> and walk along the Fountain/Garden feature (as seen below).





### 10) At the end of Fountain/Garden Feature, cross the street to <u>MATRIX</u> building and walk along the building.



#### 11) At the end of **MATRIX** building is **Meal box**. Turn left after Meal Box.



12) Walk along the building until you reach the junction, then cross over to **PROTEOS** building.



13) Turn right and cross the junction to get t