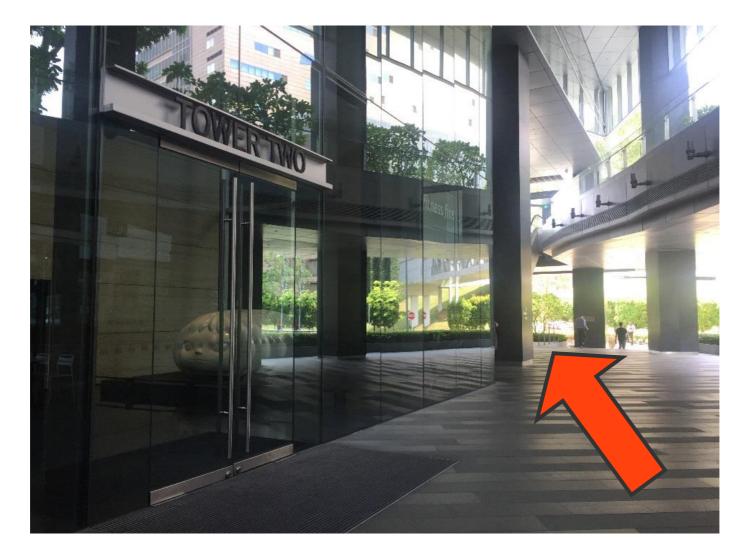

#### 4) Near the end of the building, you will see the **<u>Tower 2</u>**, turn left after it.