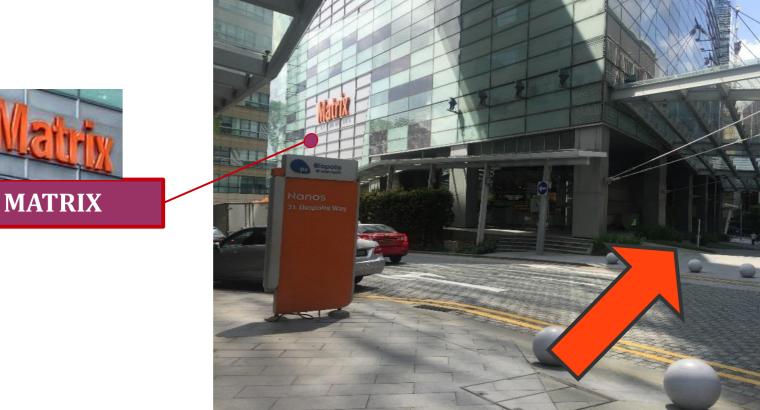

### 10) At the end of Fountain/Garden Feature, cross the street to <u>MATRIX</u> building and walk along the building.