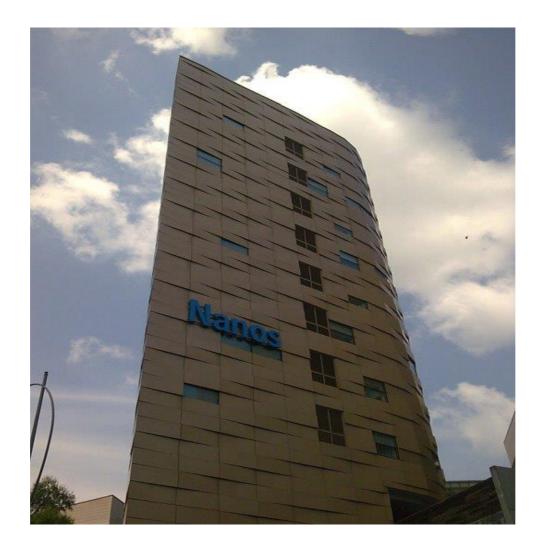

#### 8) At the top of the overhead bridge, turn left and you will see <u>NANOS</u> ahead of you.

9) Walk towards <u>NANOS</u> and you will see <u>Lemon Laundry</u> on your right. Turn right after <u>Lemon Laundry</u> and walk along the Fountain/Garden feature (as seen below).