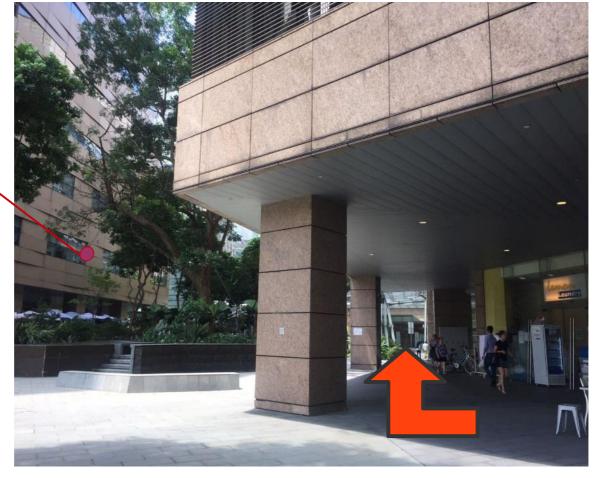

#### 8) At the top of the overhead bridge, turn left and you will see <u>NANOS</u> ahead of you.

9) Walk towards <u>NANOS</u> and you will see <u>Lemon Laundry</u> on your right. Turn right after <u>Lemon Laundry</u> and walk along the Fountain/Garden feature (as seen below).