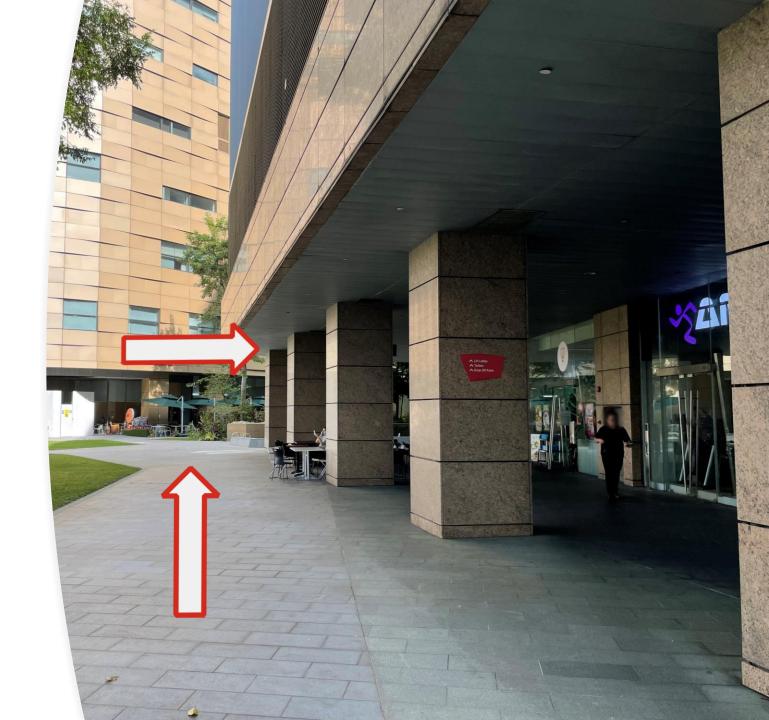

#### 6) Go up the flight of stairs and turn <u>right</u>

(You will see Anytime Fitness upfront)

7) Walk down
(past Anytime
Fitness) to the end
of the path and
turn right

8) Walk down (past The Lawn) to the zebra crossing at the end of the path.