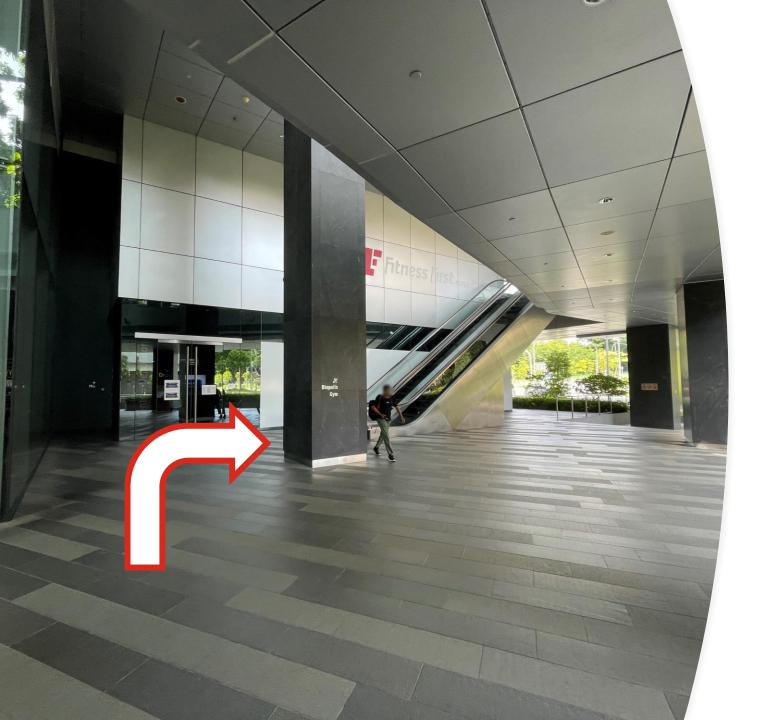

#### 4) Go up the escalator

5) Proceed along the overhead bridge and turn <u>left</u>