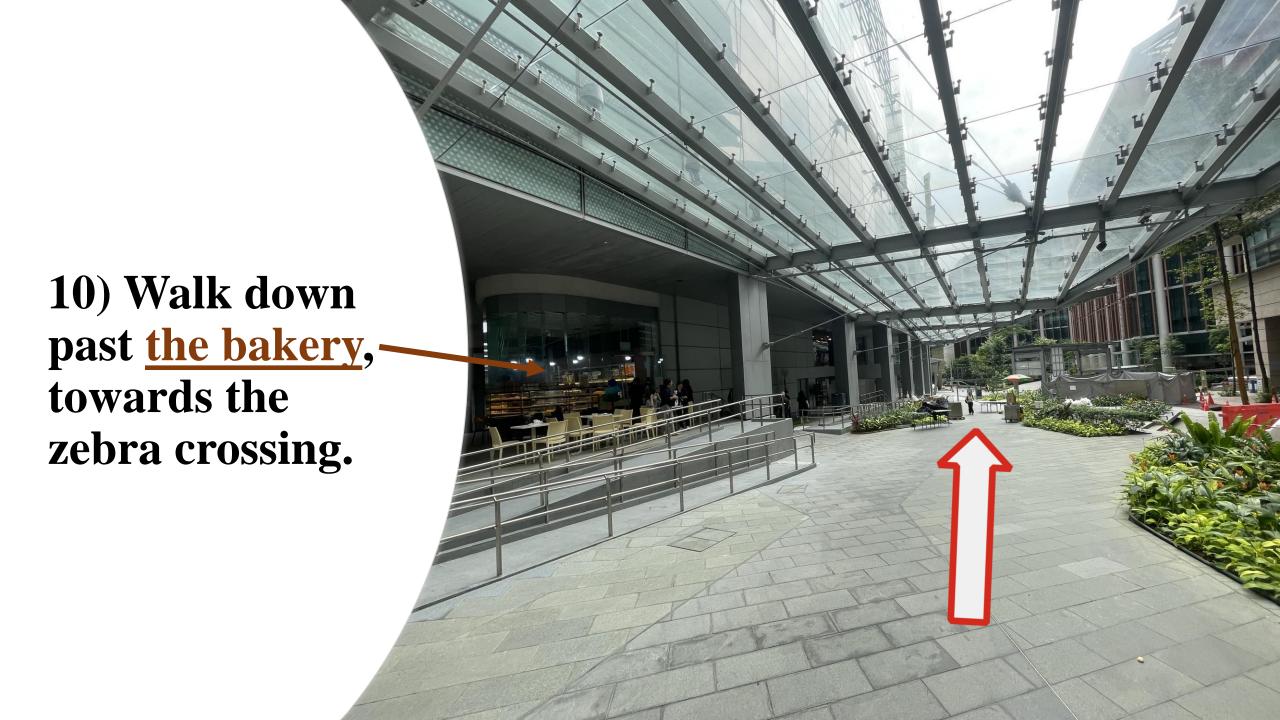

10) Cross the zebra crossing towards Starbucks.

11) Walk under the shelter next to <a href="Starbucks">Starbucks</a> and turn <a href="left">left</a>

12) Walk to the end and go down the steps