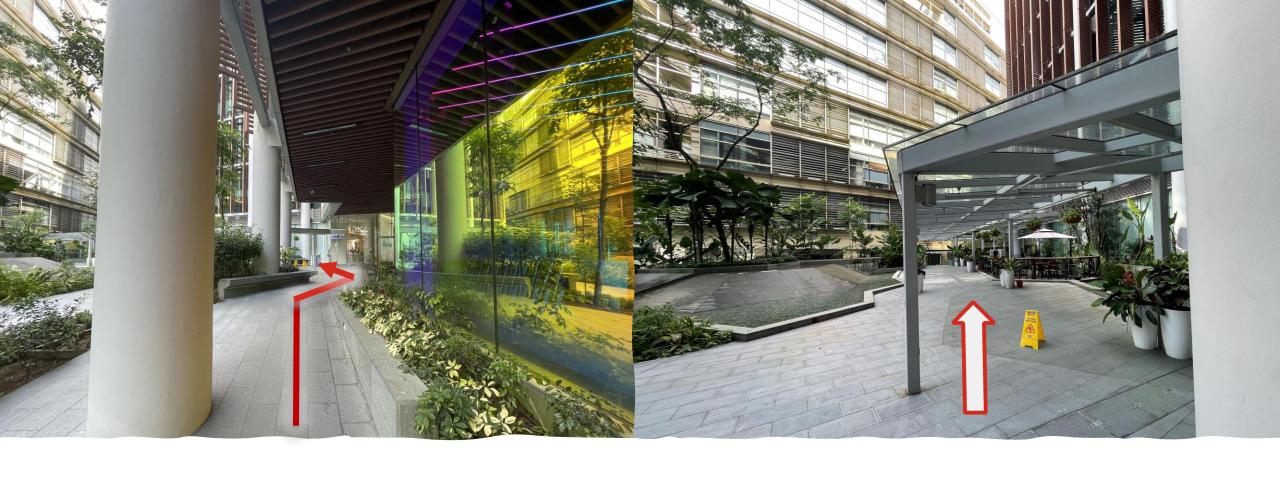

10) Cross the zebra crossing towards Starbucks.

11) Walk under the shelter next to <a href="Starbucks">Starbucks</a> and turn <a href="left">left</a>

12) Walk to the end and go down the steps