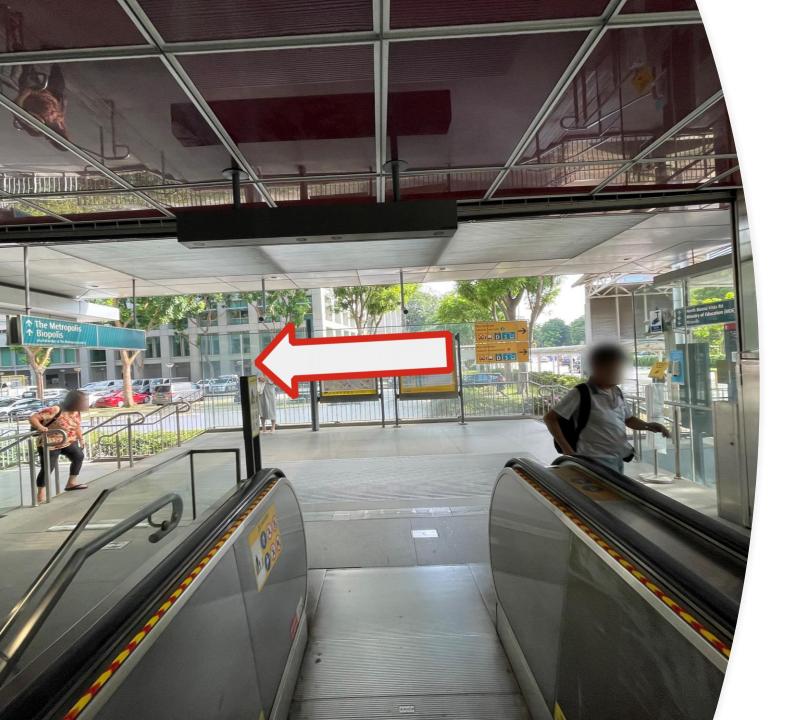

## 2) Turn <u>left</u> once you exit the station

3) Look out for the sign: 24hr link to Biopolis overhead.

Walk till you reach the <u>escalator</u> at the end