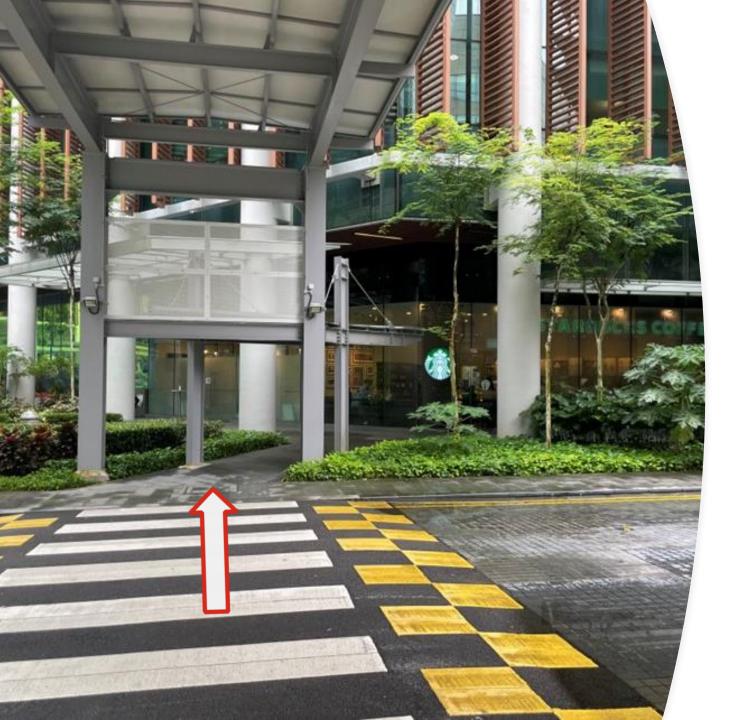

10) Cross the zebra crossing towards Starbucks.

11) Walk under the shelter next to <a href="Starbucks">Starbucks</a> and turn <a href="left">left</a>

12) Walk to the end and go down the steps