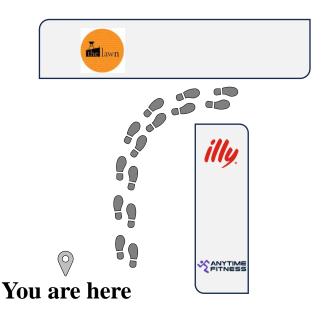

#### 6) Go up the flight of stairs and turn <u>right</u>

(You will see Anytime Fitness upfront)

7) Walk down
(past Anytime
Fitness) to the end
of the path and
turn right

8) Walk down (past The Lawn) to the zebra crossing at the end of the path.