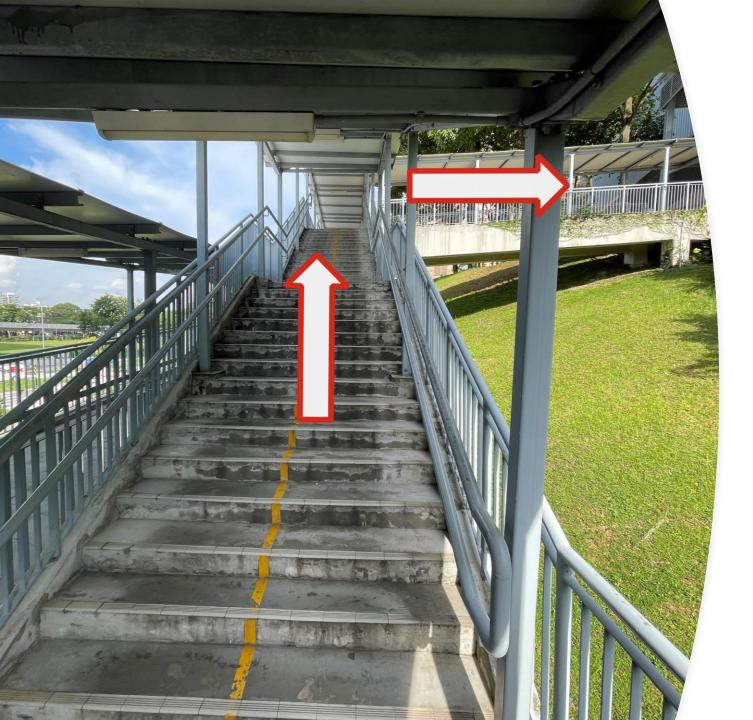

#### 6) Go up the flight of stairs and turn <u>right</u>

(You will see Anytime Fitness upfront)

7) Walk down
(past Anytime
Fitness) to the end
of the path and
turn right

8) Walk down (past The Lawn) to the zebra crossing at the end of the path.