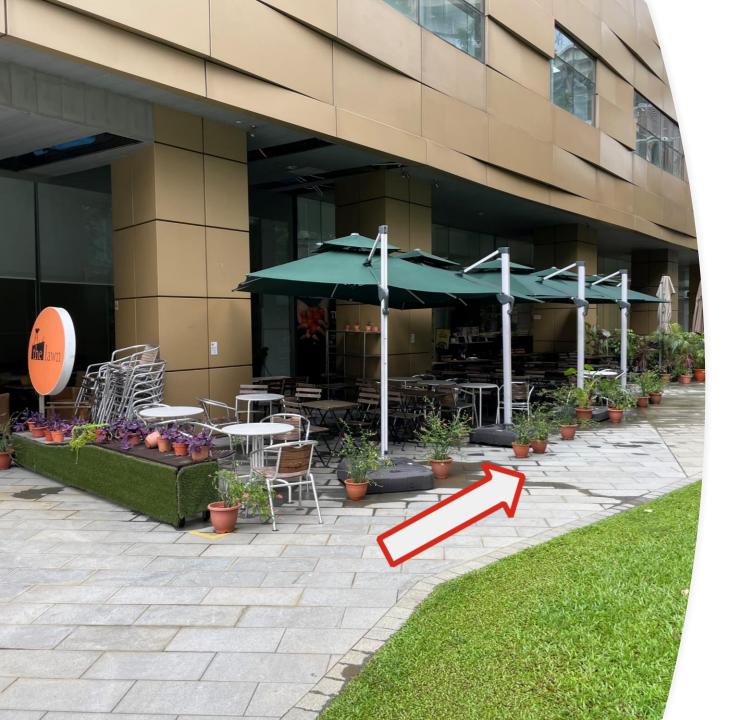

#### 6) Go up the flight of stairs and turn <u>right</u>

(You will see Anytime Fitness upfront)

7) Walk down
(past Anytime
Fitness) to the end
of the path and
turn right

8) Walk down (past The Lawn) to the zebra crossing at the end of the path.