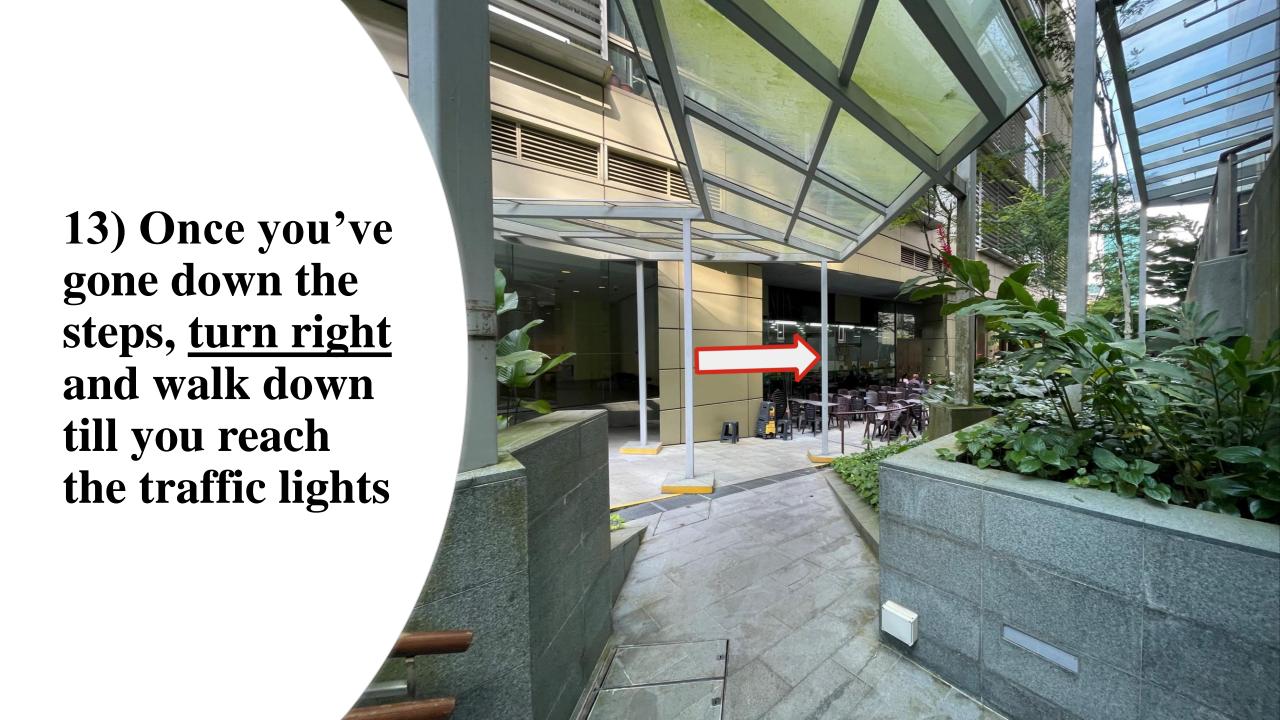

10) Cross the zebra crossing towards Starbucks.

11) Walk under the shelter next to <a href="Starbucks">Starbucks</a> and turn <a href="left">left</a>

12) Walk to the end and go down the steps