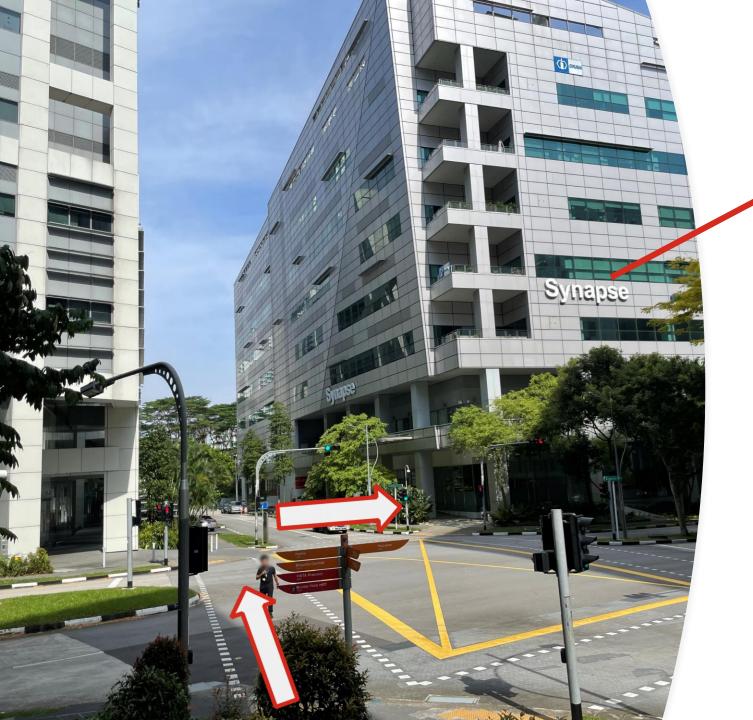

ynapse Singapore 138623

# Directions from Buona Vista MRT Station to Leey







## 2) Turn <u>left</u> once you exit the station

3) Look out for the sign: 24hr link to Biopolis overhead.

Walk till you reach the <u>escalator</u> at the end





#### 4) Go up the escalator

5) Proceed along the overhead bridge and turn <u>left</u>





#### 6) Go up the flight of stairs and turn <u>right</u>

(You will see Anytime Fitness upfront)

7) Walk down
(past Anytime
Fitness) to the end
of the path and
turn right







8) Walk down (past The Lawn) to the zebra crossing at the end of the path.







10) Cross the zebra crossing towards Starbucks.



11) Walk under the shelter next to <a href="Starbucks">Starbucks</a> and turn <a href="left">left</a>

12) Walk to the end and go down the steps







### 14) Cross the road to reach **Synapse**