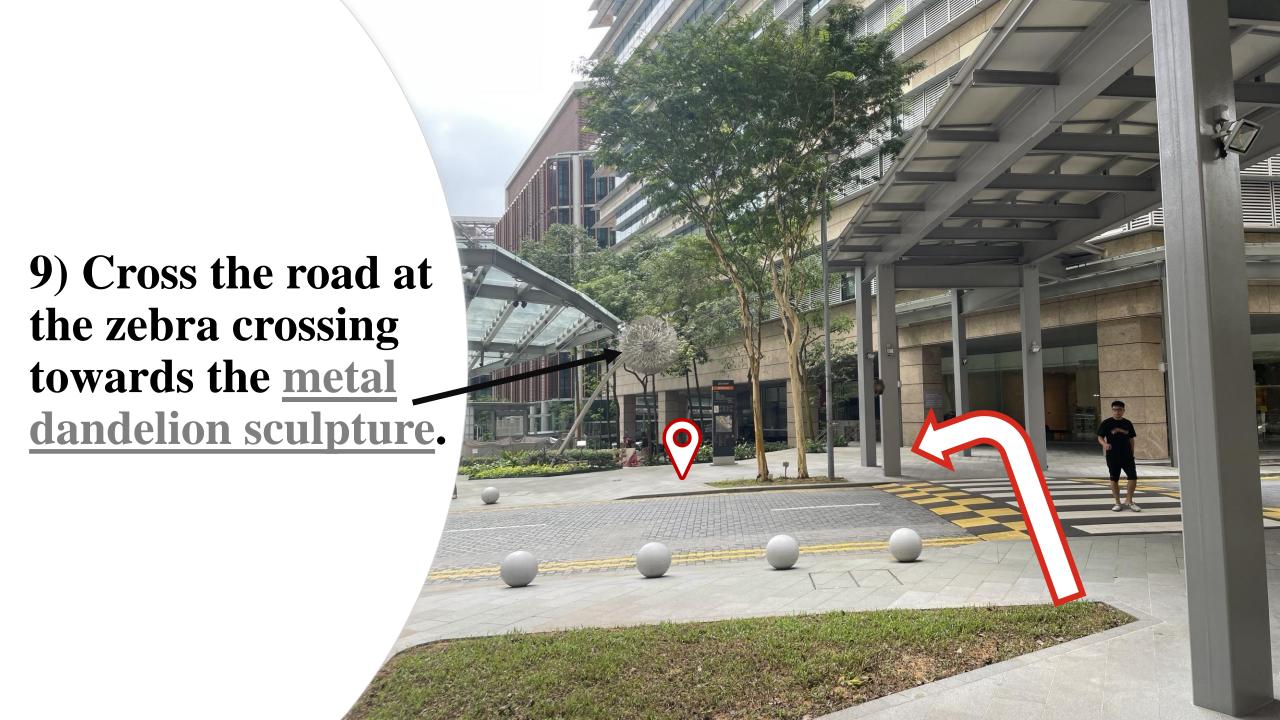

10) Cross the zebra crossing towards Starbucks.

11) Walk under the shelter next to <a href="Starbucks">Starbucks</a> and turn <a href="left">left</a>

12) Walk to the end and go down the steps