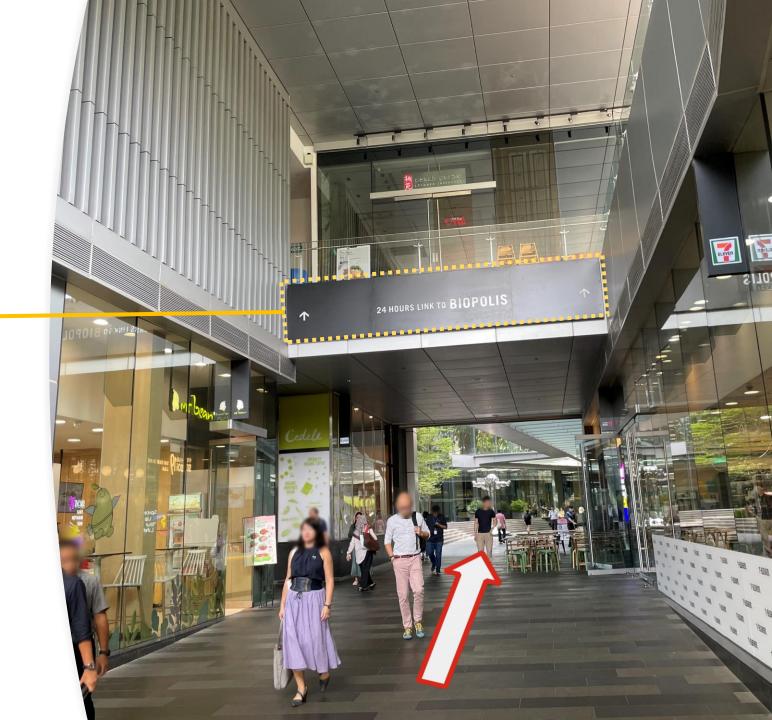

#### 4) Go up the escalator

5) Proceed along the overhead bridge and turn <u>left</u>