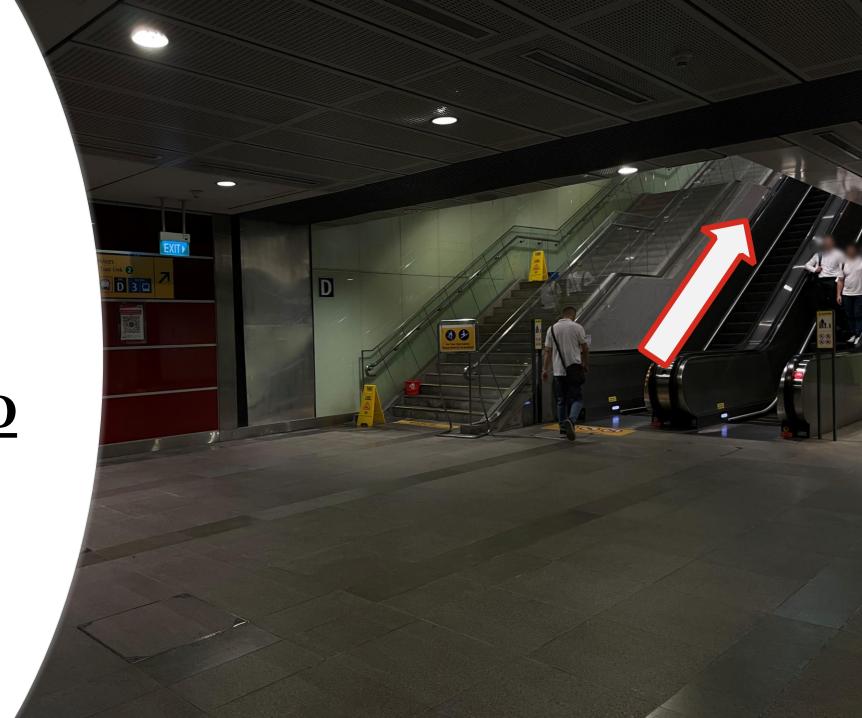

## 2) Turn <u>left</u> once you exit the station

3) Look out for the sign: 24hr link to Biopolis overhead.

Walk till you reach the <u>escalator</u> at the end