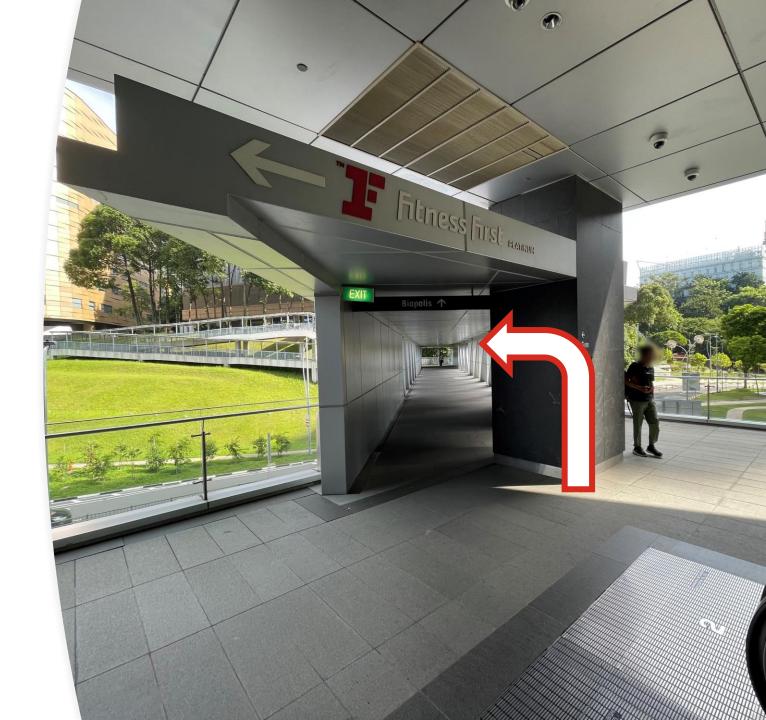

#### 4) Go up the escalator

5) Proceed along the overhead bridge and turn <u>left</u>