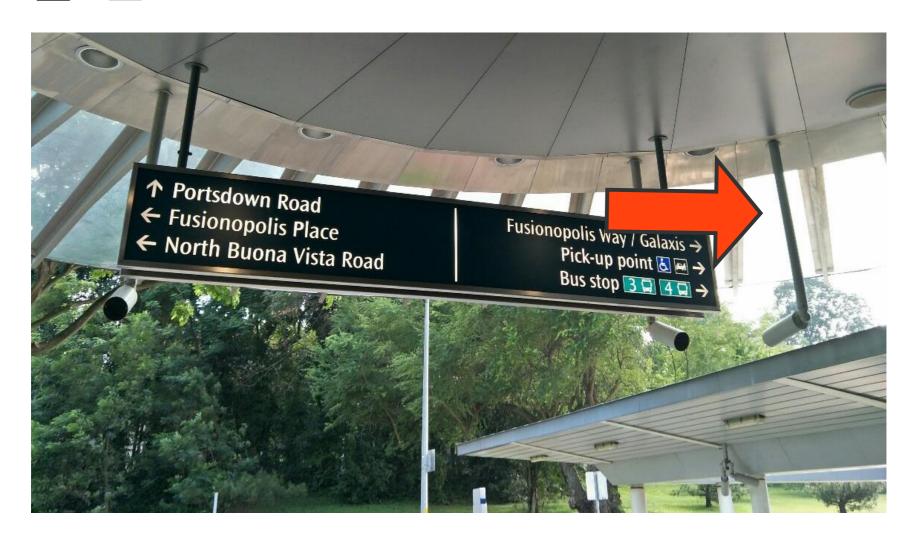

4) Continue to walk straight from Bus Stop (B18159) until you reach a Traffic Light