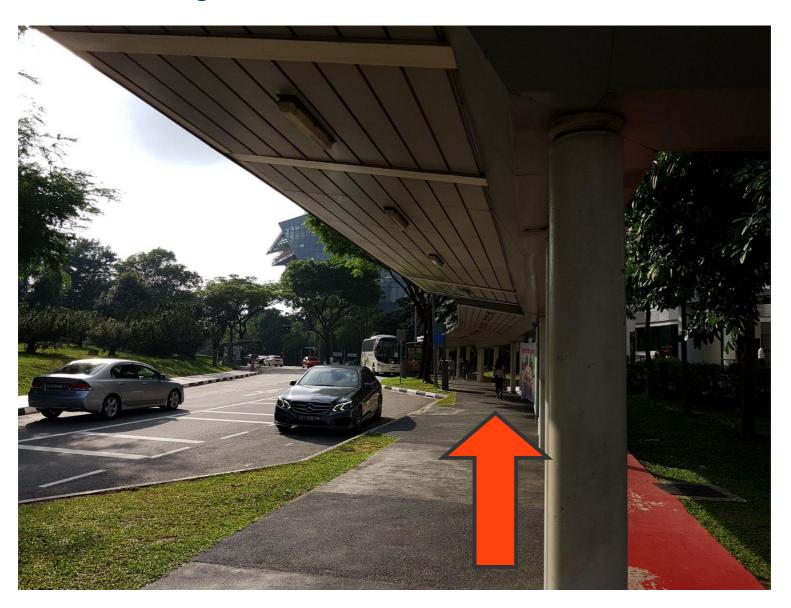

4) Continue to walk straight from Bus Stop (B18159) until you reach a Traffic Light

## 5) <u>Cross the Traffic Light</u> towards the <u>SandCrawler Building</u>.

(Note: You will see the Pixel Building on your left and the Sandcrawler Building on your right as you cross the traffic light)