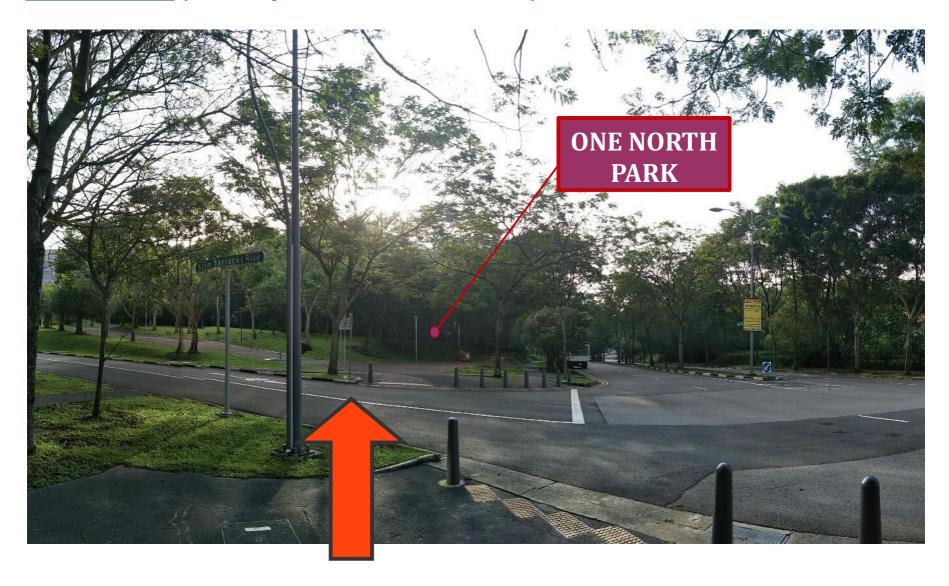

- 10) Cross the road towards One-North Park.
- 11) Continue to <u>walk straight along the park</u> until you come to a <u>road</u> intersection (Btwn Biopolis Rd and One-North Link)

- 12) At the intersection of Biopolis Rd and One-North link, you will see **NUCLEOS** on your left.
- 13) **Continue to walk straight** until you reach Biopolis at the next junction