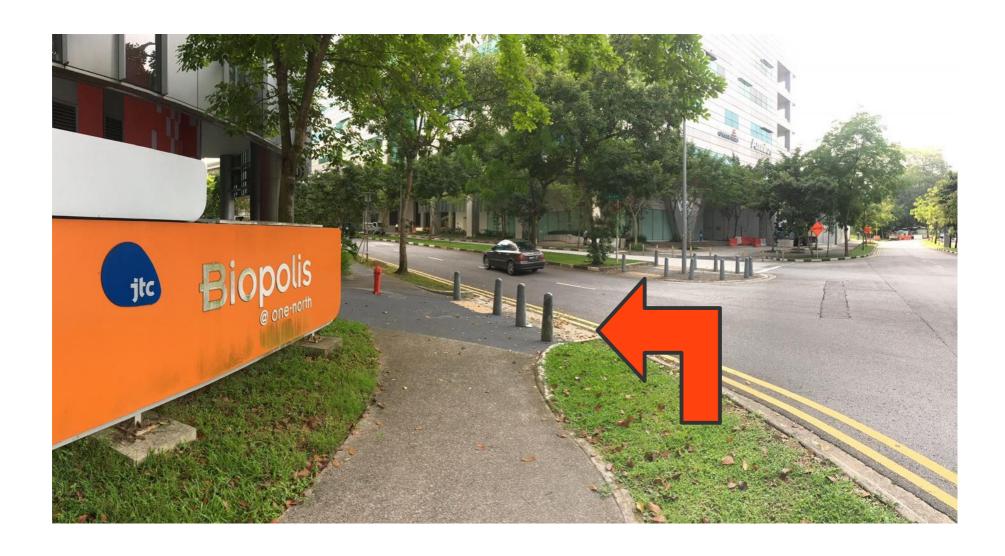

## 14) Upon reaching the <u>intersection of Biopolis Dr and One-North Link, turn</u> <u>left</u>

- 15) Walk Straight for 300m and you will see Synapse on your right.
- 16) Cross the Road to Synapse
- 17) At **Synapse**, take the ground floor escalator (near security booth) to the **2**<sup>nd</sup> **level** and you have arrived at Lilly Centre!