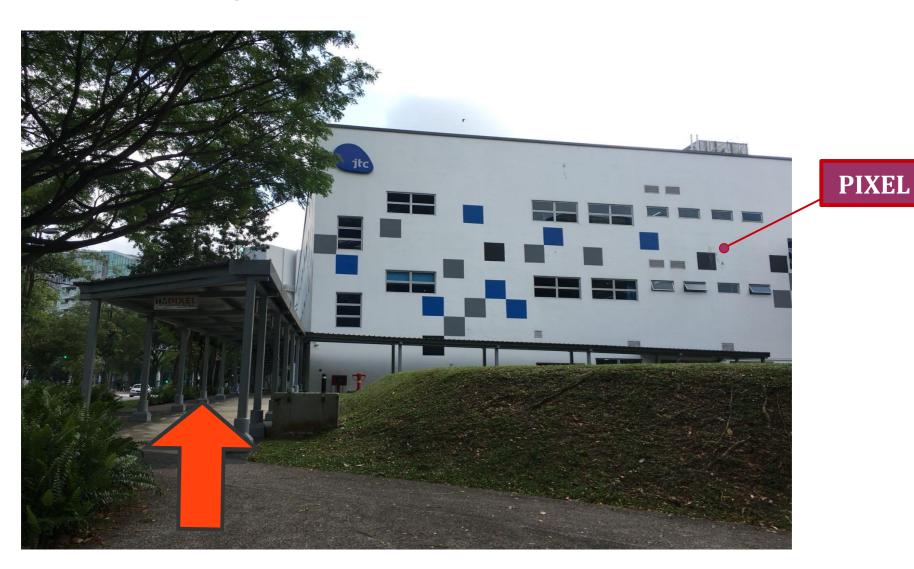

## 7) Use the sheltered walk-way and walk straight (about 200m) until you come to a traffic light.

- 8) At the Traffic Light, cross the road and turn right onto One-North Link.
- 9) Continue to walk straight along One-North Link/One-North Residences