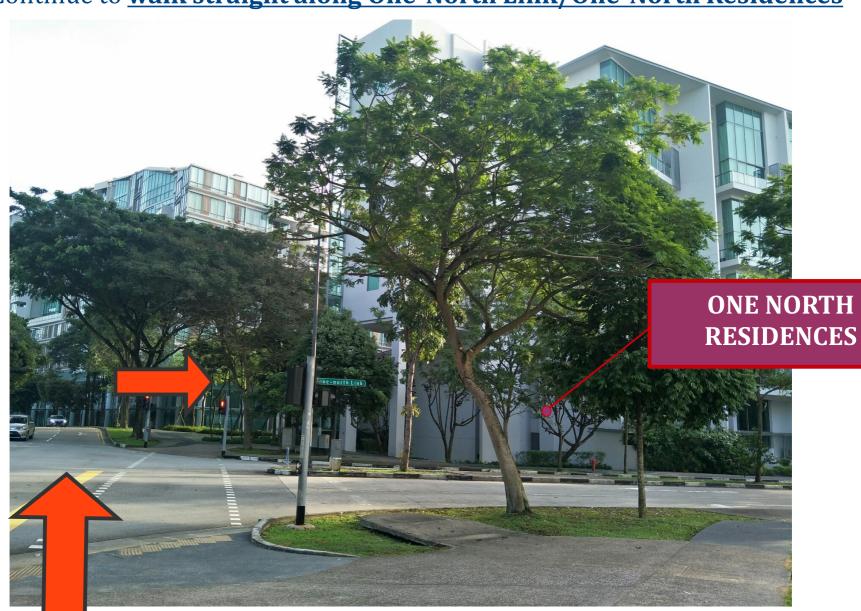

## 7) Use the sheltered walk-way and walk straight (about 200m) until you come to a traffic light.

- 8) At the Traffic Light, cross the road and turn right onto One-North Link.
- 9) Continue to walk straight along One-North Link/One-North Residences