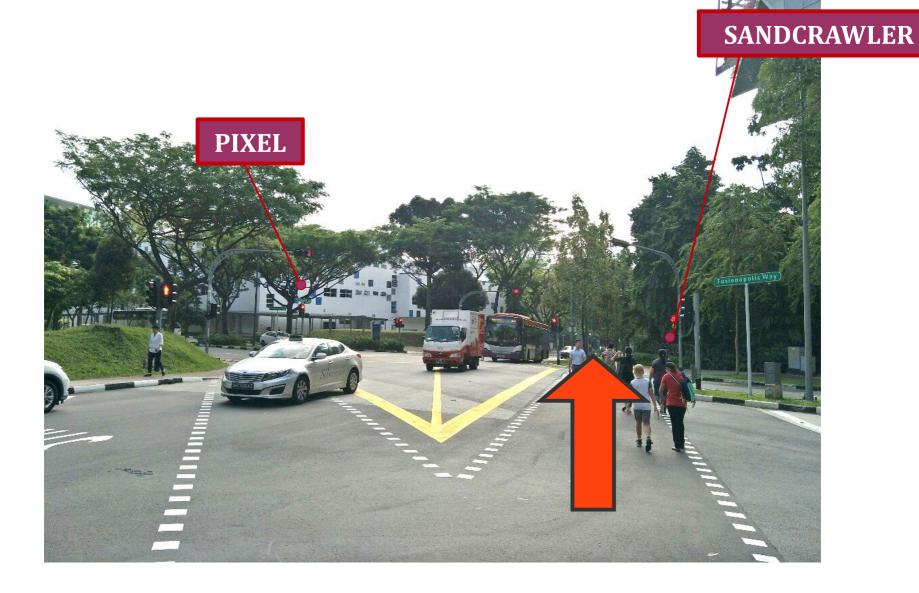

## 5) <u>Cross the Traffic Light</u> towards the <u>SandCrawler Building</u>.

(Note: You will see the Pixel Building on your left and the Sandcrawler Building on your right as you cross the traffic light)

6) After crossing the Traffic Light, <u>turn left immediately and cross the traffic</u> <u>light again</u> towards <u>PIXEL</u>