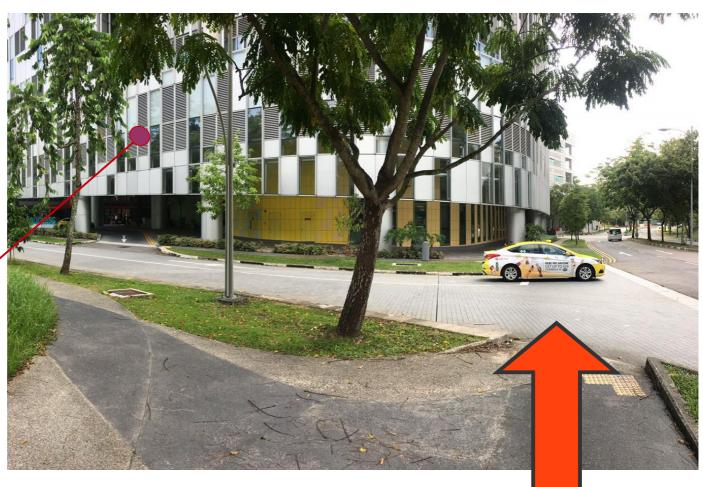

- 10) Cross the road towards One-North Park.
- 11) Continue to <u>walk straight along the park</u> until you come to a <u>road</u> intersection (Btwn Biopolis Rd and One-North Link)

- 12) At the intersection of Biopolis Rd and One-North link, you will see **NUCLEOS** on your left.
- 13) **Continue to walk straight** until you reach Biopolis at the next junction