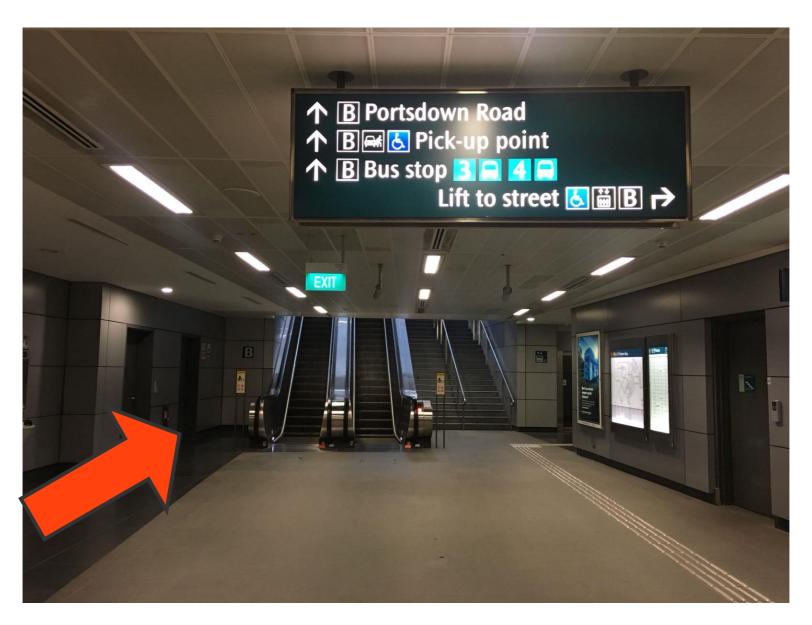

## Directions from One North MRT station to Synapse

- 1) Take the Circle Line and alight at **One-North MRT Station (CC23)**
- 2) Head towards **Exit B and go up the escalator**

3) Upon exiting the escalator, turn <a href="RIGHT">RIGHT</a> and <a href="walk straight towards Bus Stop">walk straight towards Bus Stop</a>
3 / 4 (B18159)

4) Continue to walk straight from Bus Stop (B18159) until you reach a Traffic Light