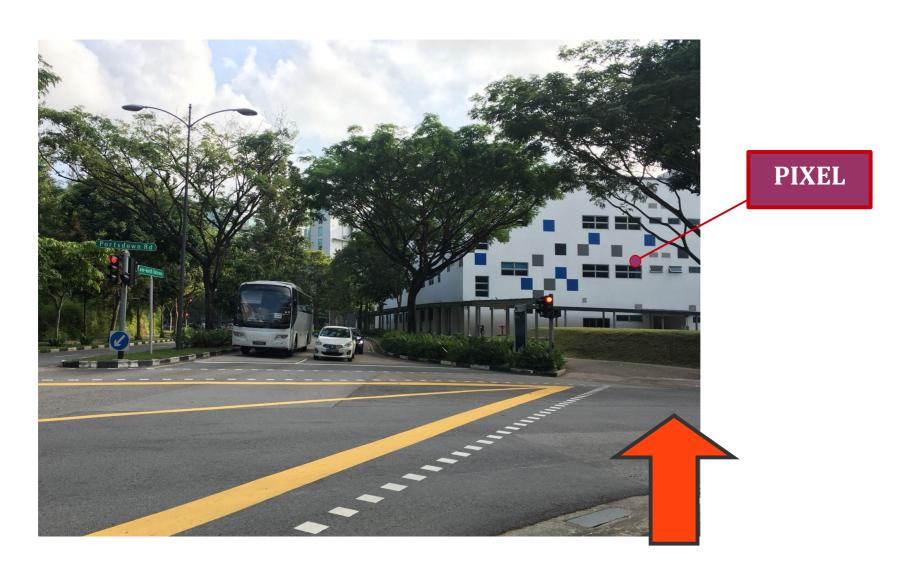

## 5) <u>Cross the Traffic Light</u> towards the <u>SandCrawler Building</u>.

(Note: You will see the Pixel Building on your left and the Sandcrawler Building on your right as you cross the traffic light)

6) After crossing the Traffic Light, <u>turn left immediately and cross the traffic</u> <u>light again</u> towards <u>PIXEL</u>