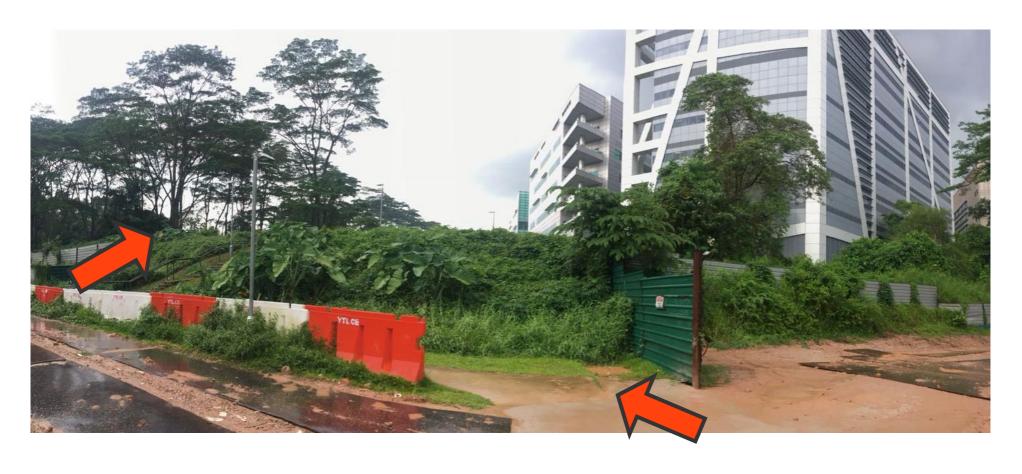

## 12) Upon reaching the construction zone, <u>continue walking along the cemented</u> <u>path and turn left to ascend a flight of steps</u>