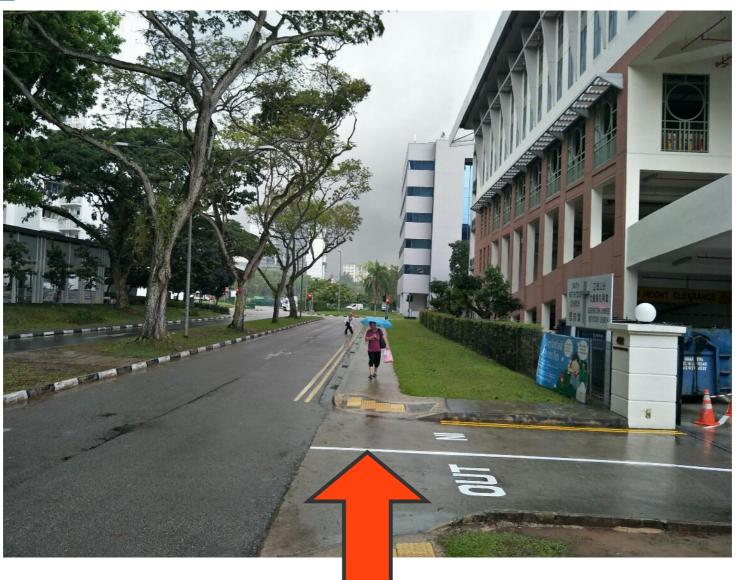

# 7) After turning right, continue to <u>walk straight until you reach the traffic</u> <u>light</u>

8) At the Traffic Light, <u>cross the road and turn left to the next Traffic light as</u> <u>seen in the picture below.</u>