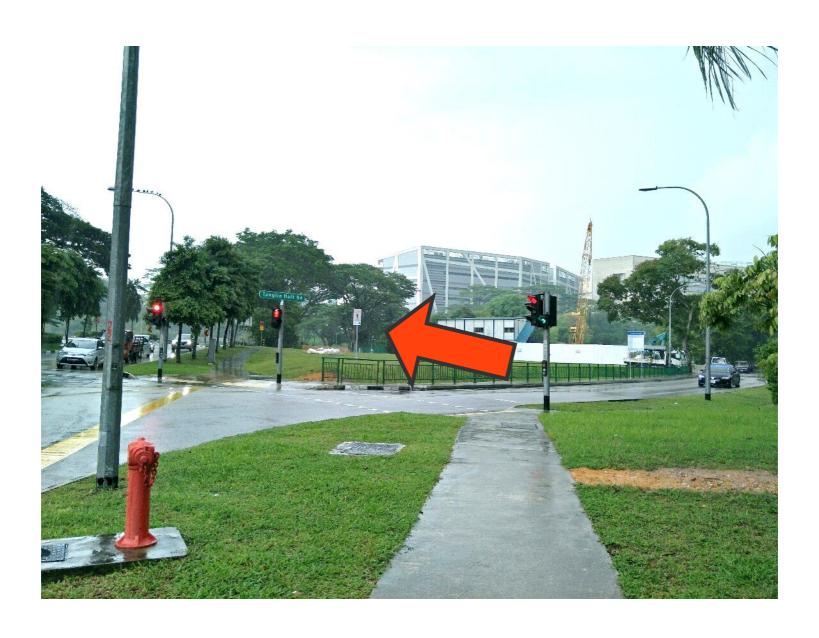

# 10) After crossing the traffic light, <u>continue to walk straight</u> until you see a <u>path</u> <u>on your right</u>

## 11) Follow the Footpath until you reach the construction zone