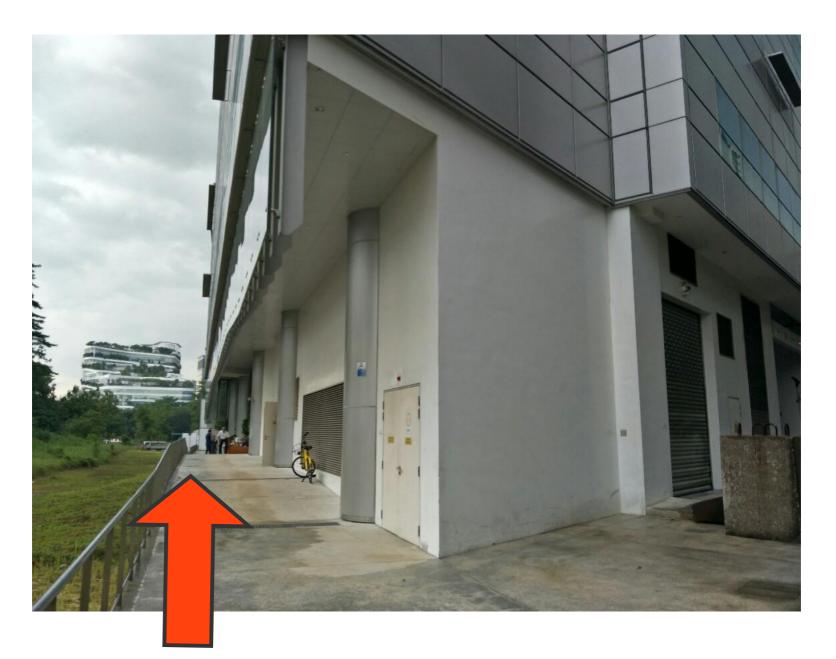

## 12) Upon reaching the construction zone, <u>continue walking along the cemented</u> <u>path and turn left to ascend a flight of steps</u>

#### 13) Upon reaching the top of the stairs, **continue to walk straight towards SYNAPSE**