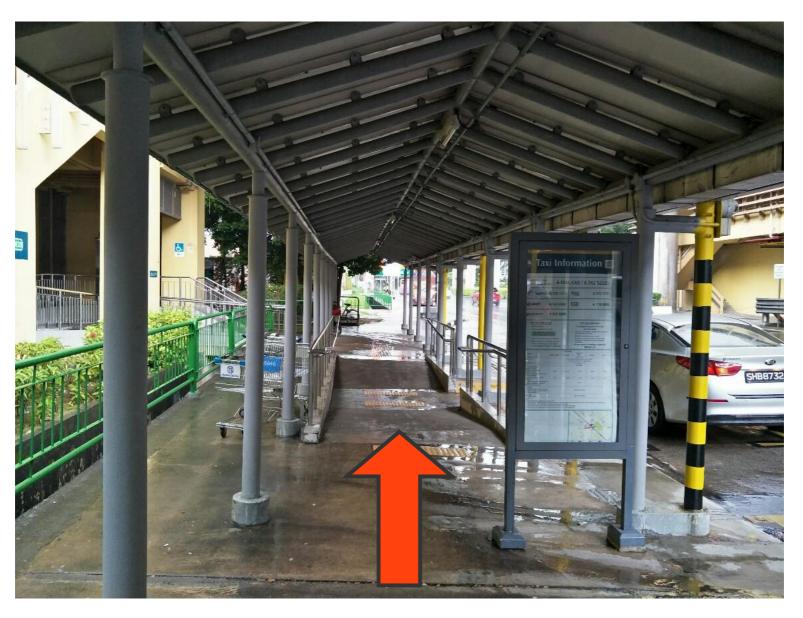

4) There will be a taxi stand on the left, <u>walk straight and stop before Faith</u> <u>Methodist Church.</u>

## 5) <u>Turn Left</u> before the reaching the Church