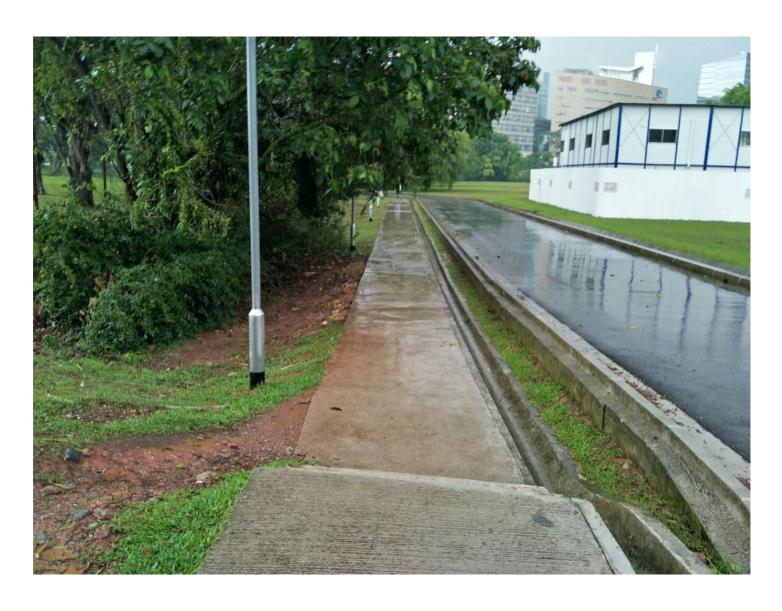

# 10) After crossing the traffic light, <u>continue to walk straight</u> until you see a <u>path</u> <u>on your right</u>

## 11) Follow the Footpath until you reach the construction zone