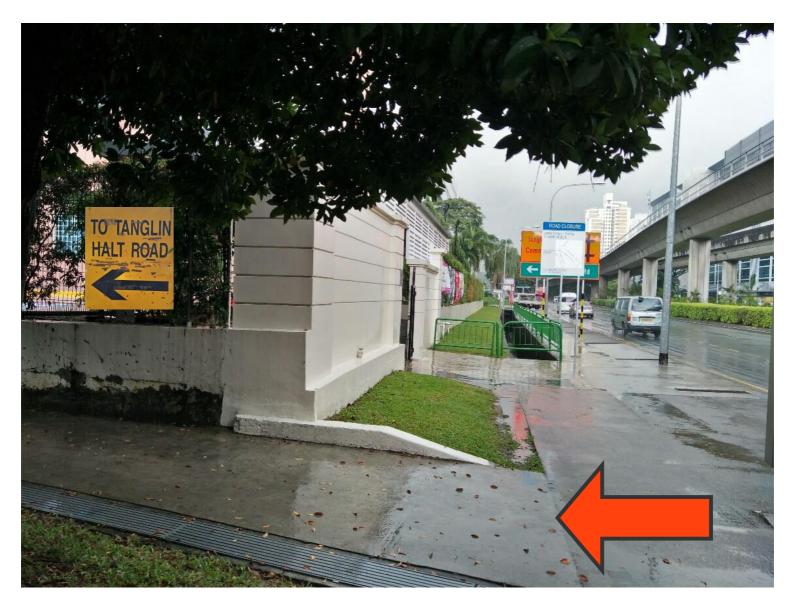

# 10) After crossing the traffic light, <u>continue to walk straight</u> until you see a <u>path</u> <u>on your right</u>

## 11) Follow the Footpath until you reach the construction zone