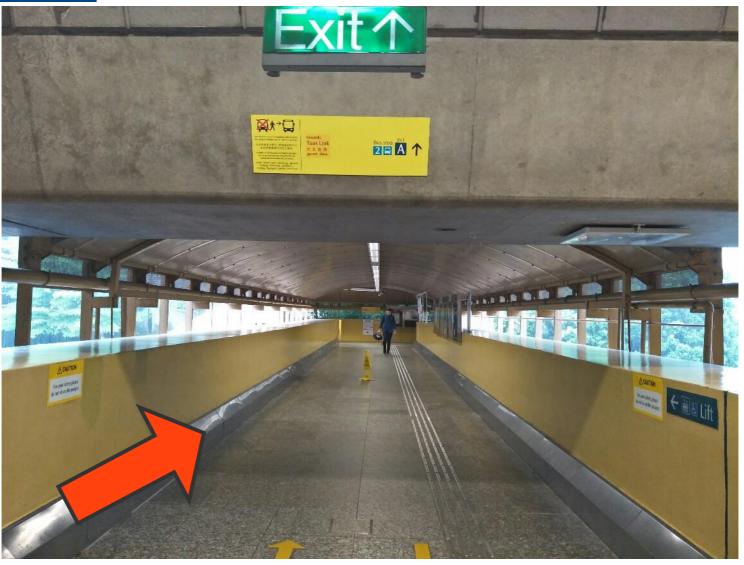

## 6) Continue to walk straight and upon reaching the end of the walkway, turn right

# 7) After turning right, continue to <u>walk straight until you reach the traffic</u> <u>light</u>

8) At the Traffic Light, <u>cross the road and turn left to the next Traffic light as</u> <u>seen in the picture below.</u>