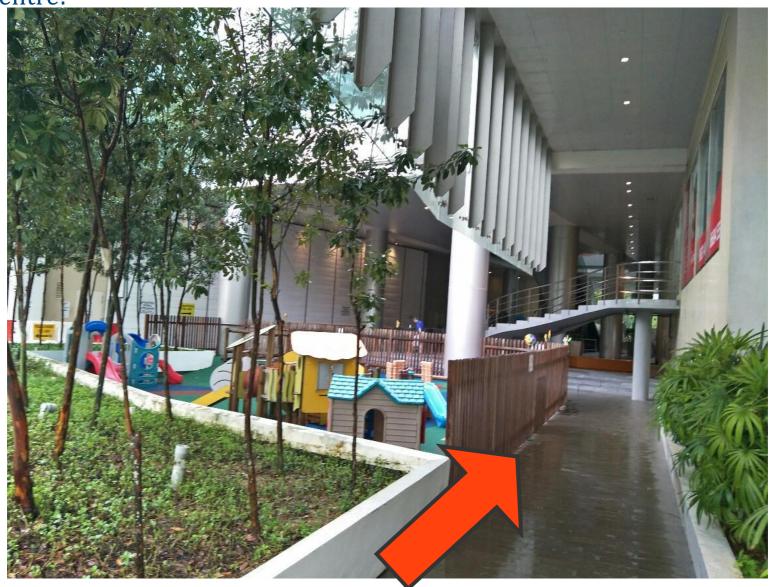

#### 14) <u>Keep left and head straight until you see a playground on your right</u>

15) <u>Turn Right and continue straight</u> until you reach the escalator near the security booth.

16) Take the ground floor escalator to the **2<sup>nd</sup> level** and you have arrived at Lilly