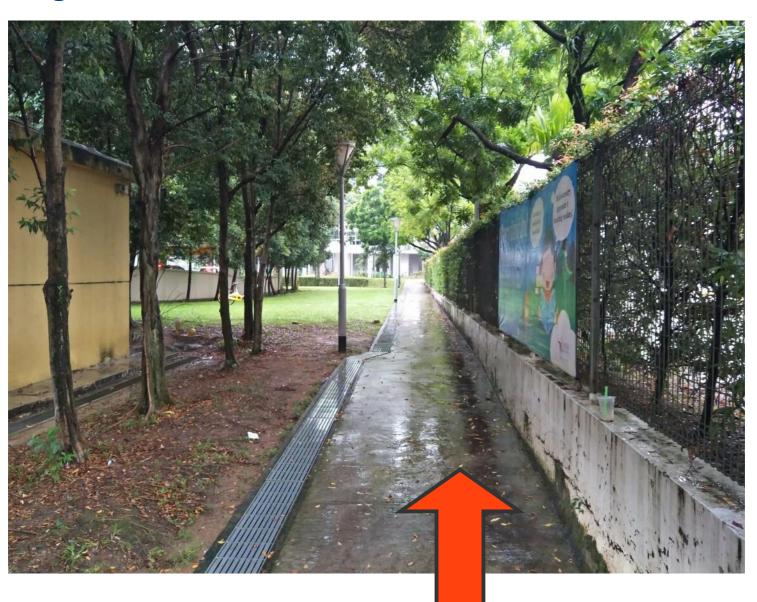

## 6) Continue to walk straight and upon reaching the end of the walkway, turn right