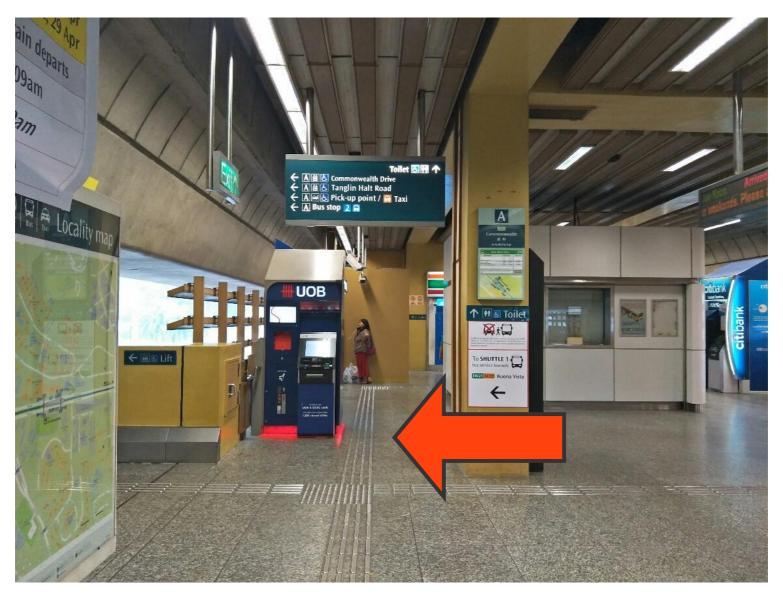

# Directions from Commonwealth MRT Station to Synapse

- 1) Take the East -West Line and alight at **Commonwealth MRT Station (EW20)**
- 2) Head towards **Exit A and turn left**

3) Continue to walk straight, descend the stairs/escalator, then turn left.

4) There will be a taxi stand on the left, <u>walk straight and stop before Faith</u> <u>Methodist Church.</u>