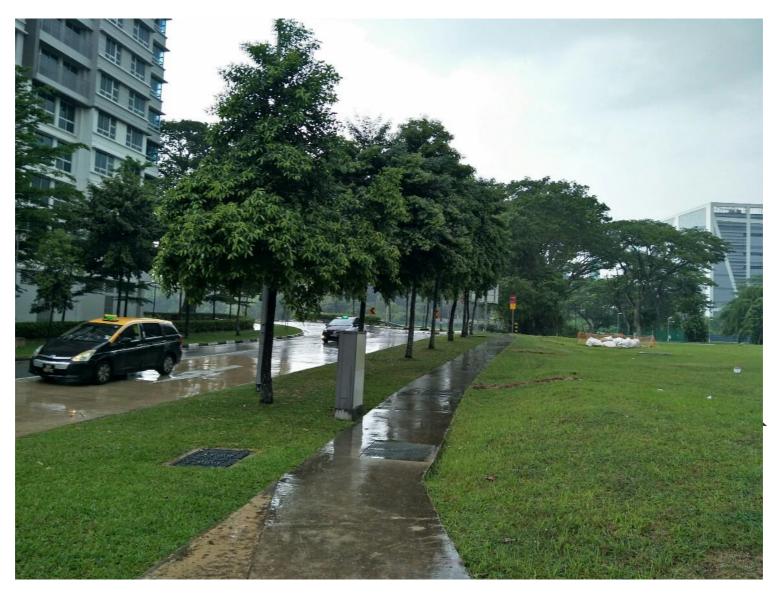

# 7) After turning right, continue to <u>walk straight until you reach the traffic</u> <u>light</u>

8) At the Traffic Light, <u>cross the road and turn left to the next Traffic light as</u> <u>seen in the picture below.</u>

## 9) Cross the traffic light