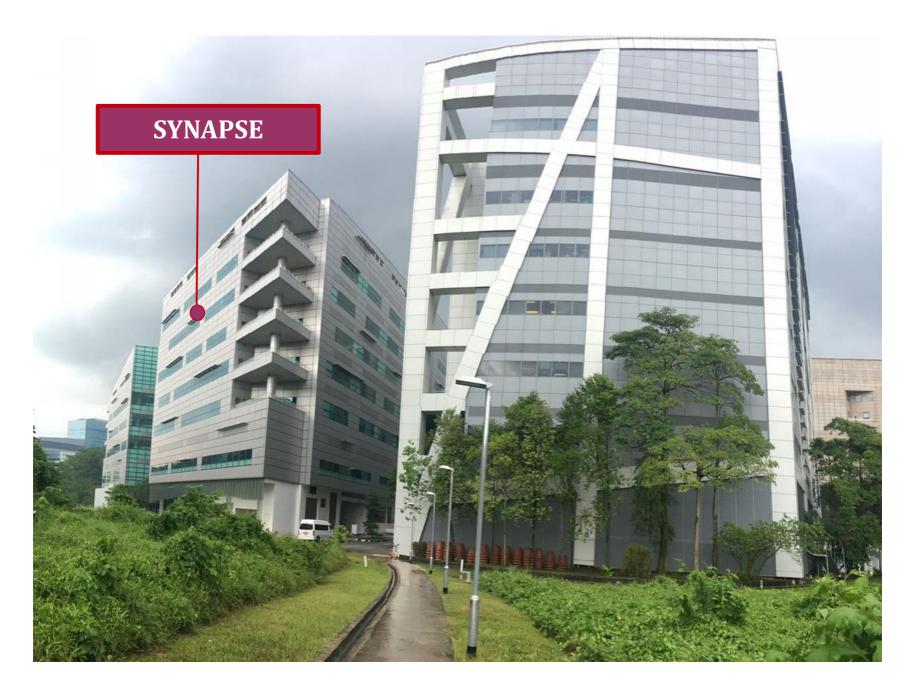

#### 13) Upon reaching the top of the stairs, **continue to walk straight towards SYNAPSE**

#### 14) <u>Keep left and head straight until you see a playground on your right</u>

15) <u>Turn Right and continue straight</u> until you reach the escalator near the security booth.

16) Take the ground floor escalator to the **2<sup>nd</sup> level** and you have arrived at Lilly