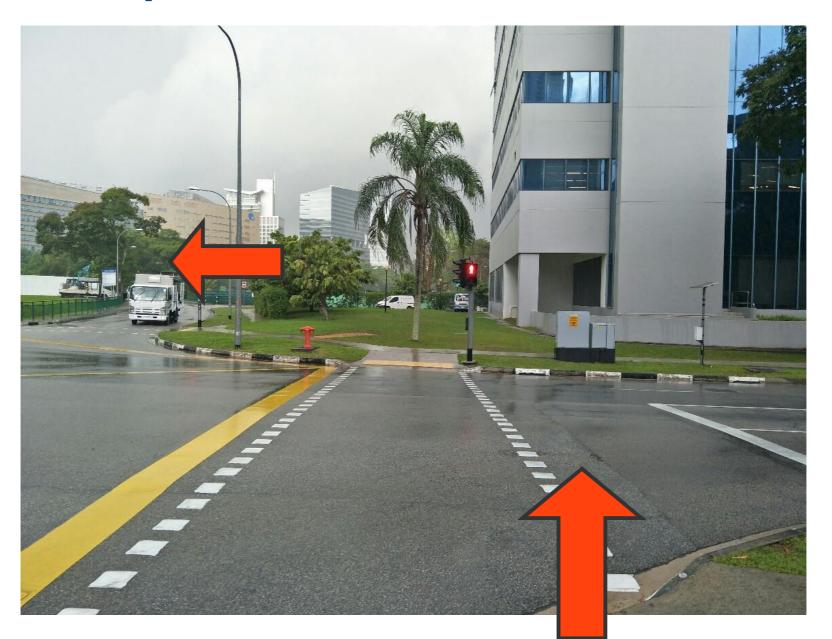

# 7) After turning right, continue to <u>walk straight until you reach the traffic</u> <u>light</u>

8) At the Traffic Light, <u>cross the road and turn left to the next Traffic light as</u> <u>seen in the picture below.</u>

## 9) Cross the traffic light