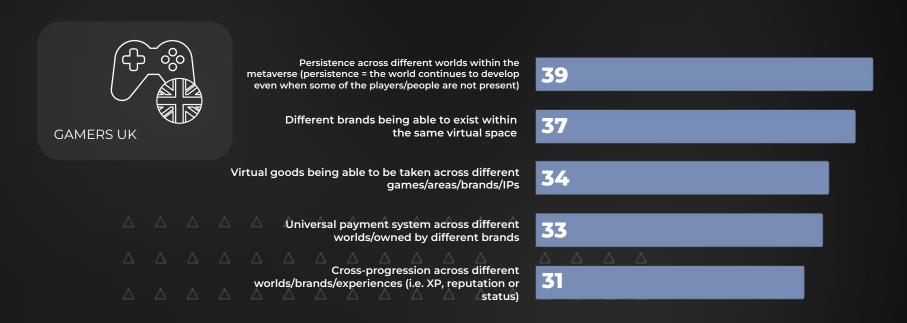

## 10. When thinking about the metaverse, how important or unimportant are the following? (% "very important")