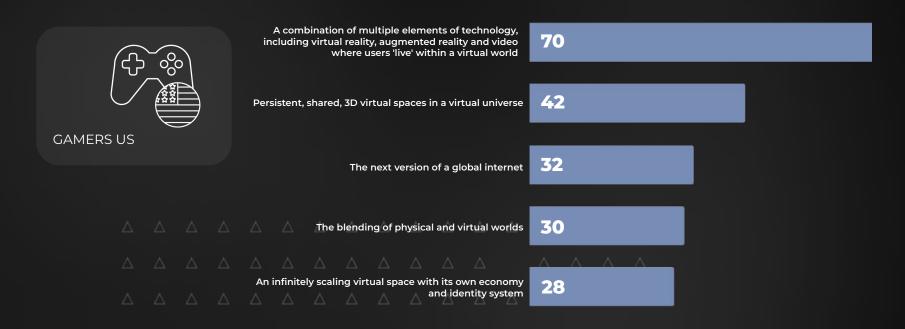

## 1. To the best of your knowledge, which of the following statements describes the 'metaverse'?