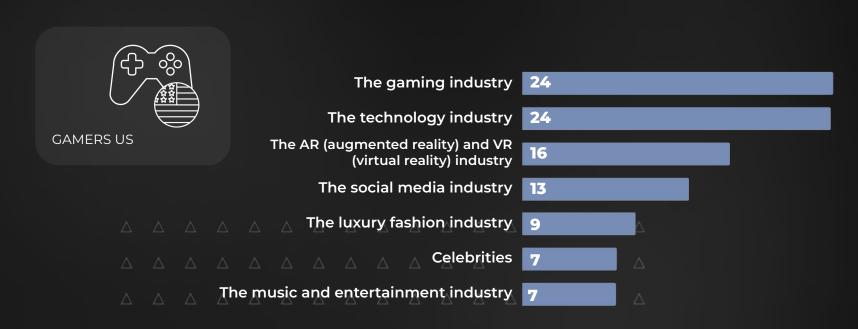

## 7. Which industry do you envisage leading the way with creating the metaverse?