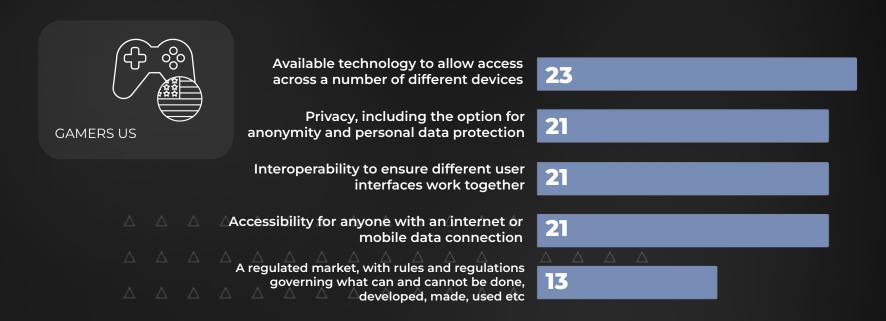

## 8. What is/would be most important for you when deciding to interact with the metaverse?