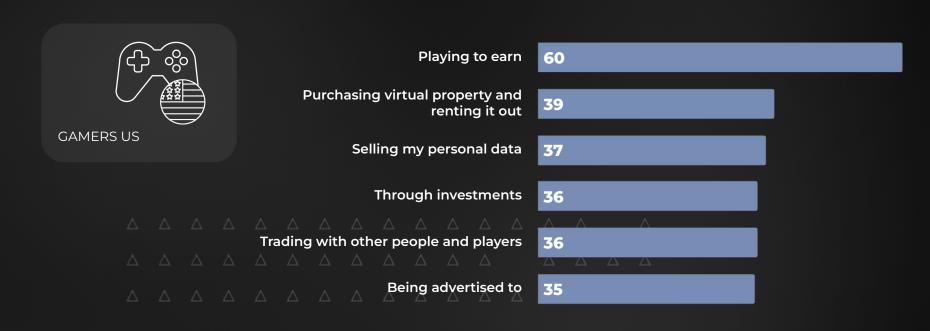

## 3. How are you considering/would you consider earning money from the metaverse?