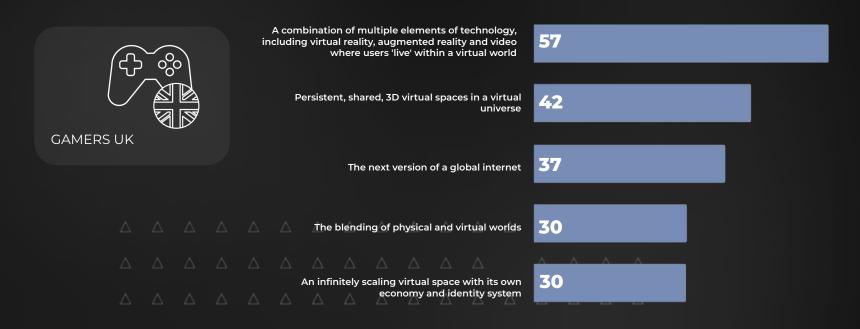

## 1. To the best of your knowledge, which of the following statements describes the 'metaverse'?