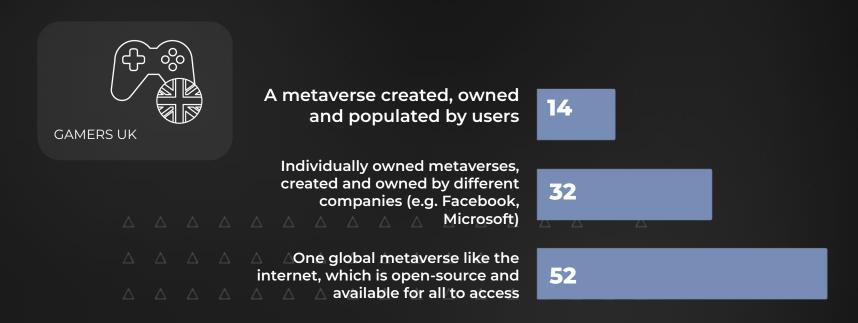

## 6. When thinking about the future of the metaverse, which of the following would you prefer?