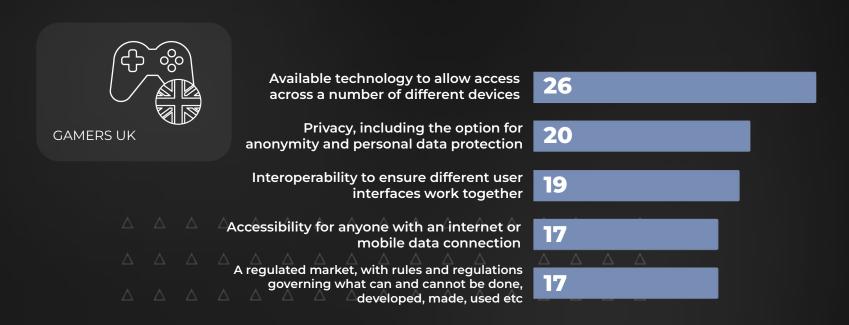

## 8. What is/would be most important for you when deciding to interact with the metaverse?