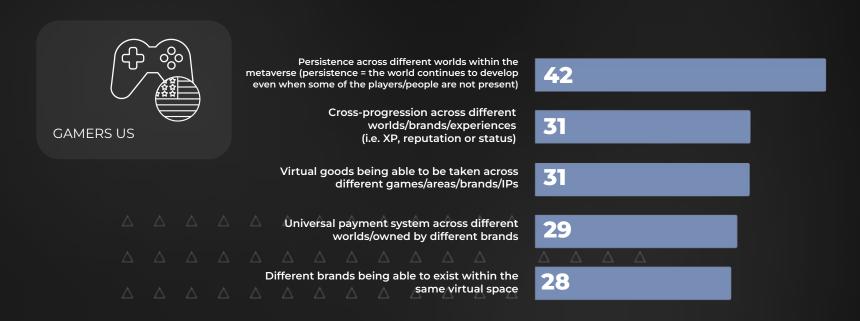

## 10. When thinking about the metaverse, how important or unimportant are the following? (% "very important")

**RESULTS FOR** 