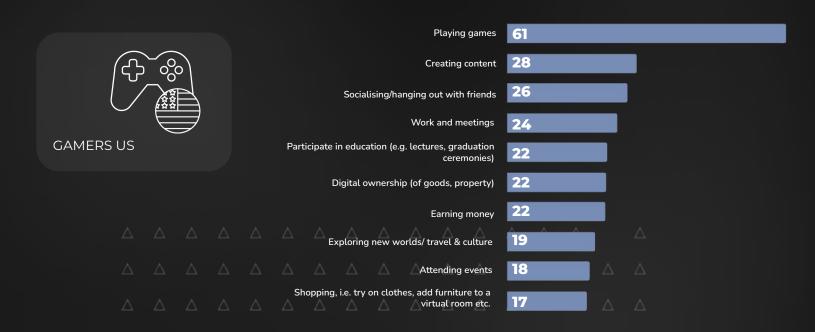

② IMPROBABLE METAVERSE POLL

# An impending digital war of worlds?



#### Method

Improbable polled **2,800 gamers and game developers** across the UK and US to explore what the future of the metaverse looks like. Four groups were separately questioned, divided as follows:

- 1,000 US gamers,
- 1,000 UK gamers,
- 400 US developers,
- 400 UK developers.

The research was carried out by One Poll on November 18 to 29 2021. Respondents completed the survey online.



**RESULTS FOR** 

#### **US Gamers**



## 1. To the best of your knowledge, which of the following statements describes the 'metaverse'?



## 2. What would you personally like to use the metaverse for?



## 3. How are you considering/would you consider earning money from the metaverse?



## 4. How far away do you think we are from being able to spend time in the metaverse?



## 5. How do you think the metaverse will differ from what we already have in terms of video games and other immersive entertainment?



## 6. When thinking about the future of the metaverse, which of the following would you prefer?



## 7. Which industry do you envisage leading the way with creating the metaverse?



## 8. What is/would be most important for you when deciding to interact with the metaverse?



## 9. Which payment and value exchange methodologies would/do you prefer to be using in the metaverse?



## 10. When thinking about the metaverse, how important or unimportant are the following? (% "very i