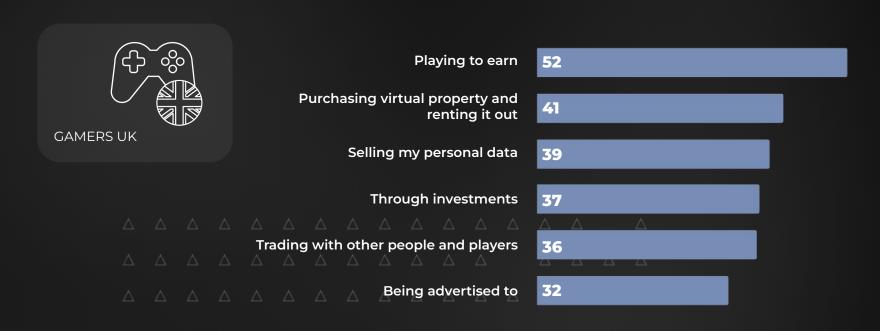

## 3. How are you considering/would you consider earning money from the metaverse?