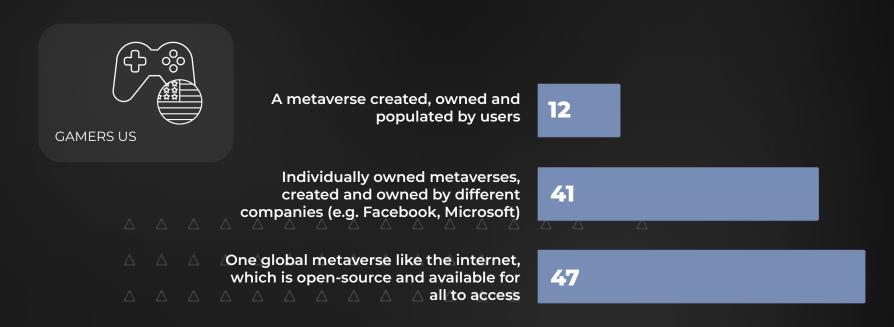

## 6. When thinking about the future of the metaverse, which of the following would you prefer?