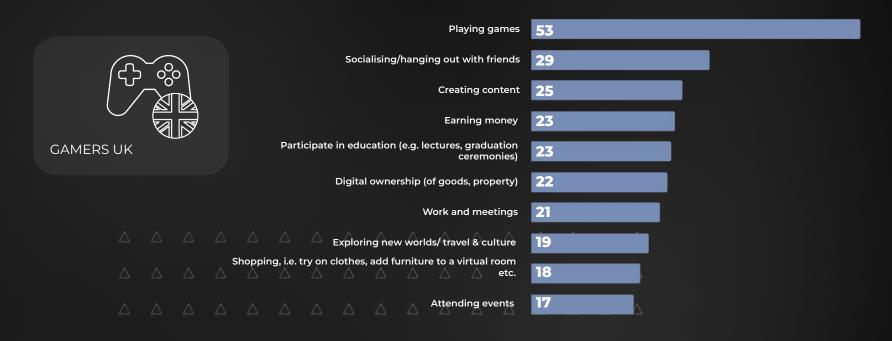

l differ from what we already have in terms of video games and other immersive entertainment?



## 6. When thinking about the future of the metaverse, which of the following would you prefer?



## 7. Which industry do you envisage leading the way with creating the metaverse?



## 8. What is/would be most important for you when deciding to interact with the metaverse?



## 9. Which payment and value exchange methodologies would/do you prefer to be using in the metaverse?



## 10. When thinking about the metaverse, how important or unimportant are the following? (% "very important")



**RESULTS FOR** 

### **UK Gamers**



## 1. To the best of your knowledge, which of the following statements describes the 'metaverse'?



## 2. What would you personally like to use the metaverse for?



## 3. How are you considering/would you consider earning money from the metaverse?



## 4. How far away do you think we are from being able to spend time in the metaverse?



## 5. How do you think the metaverse will differ from what we already have in terms of video games and other immersive entertainment?



## 6. When thinking about the future of the metaverse, which of the following would you prefer?



## 7. Which industry do you envisage leading the way with creating the metaverse?



## 8. What is/would be most important for you when deciding to interact with the metaverse?



## 9. Which payment and value exchange methodologies would/do you prefer to be using in the metaverse?



## 10. When thinking about the metaverse, how important or unimportant are the following? (% "very i