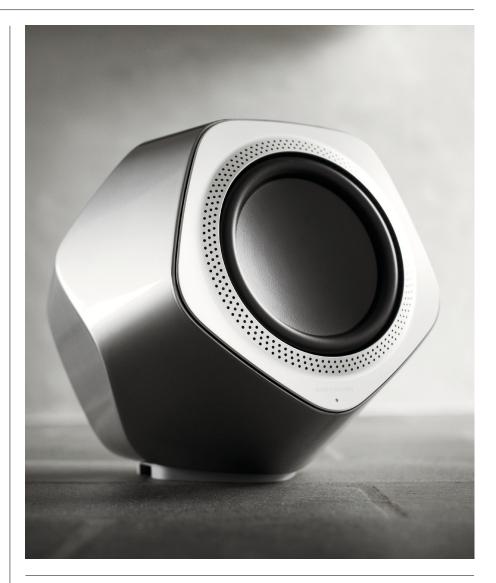

# A dynamic, wireless subwoofer fusing stylish lines with impactful bass.

Beolab 19 delivers exceptional bass to enhance the mood and depth of cinematic experiences by channeling the raw impact of its stunning power. To top it off, the freedom of wireless simplicity and the ability to compensate for physical placement in the room allows you to find the perfect spot for the Beolab 19 in your home.

#### IMPORTANT FEATURES

- © Compact subwoofer with wireless connectivity
- Bass response control for impactful bass irrespective of physical placement
- ☼ Dual woofers for eliminating cabinet vibrations