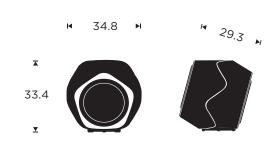

# A dynamic, wireless subwoofer fusing stylish lines with impactful bass.

Beolab 19 delivers exceptional bass to enhance the mood and depth of cinematic experiences by channeling the raw impact of its stunning power. To top it off, the freedom of wireless simplicity and the ability to compensate for physical placement in the room allows you to find the perfect spot for the Beolab 19 in your home.



#### IMPORTANT FEATURES

- © Compact subwoofer with wireless connectivity
- Bass response control for impactful bass irrespective of physical placement
- ☼ Dual woofers for eliminating cabinet vibrations



MEASUREMENTS



BASIC

## Product dimensions W x H x D

34.8 x 33.4 x 29.3 cm

## Weight

15.4 kg

## Placement

· Floor

### **Recommended Room Size**

10 - 50 m<sup>2</sup>

TECHNICAL

### Power Amplifiers (per speaker)

2 x 160 watt, Class D, woofers

## Speaker Drivers (per speaker)

2 x 8" woofers

## Bass Capability @1m

98 dB SPL

### Frequency Range

18 - 1,200 Hz

## **Power Supply**

Power supply built-in Power cable included

## **Advanced Sound Features**

Acoustic Balance Principle Thermal Protection Adaptive Bass Linearization Acoustic Placement Settings Low-pass Filter Adjustment Phase Setting (0/180)



#### CONNECTIVITY

### Connections

1 x Powerlink (RJ45) 1 x RCA (L/R)

### Wireless Powerlink

Wireless Power Link (24 bit / 48 kHz) WiSA (24 bit / 48 kHz)

## Streaming Formats With Beo