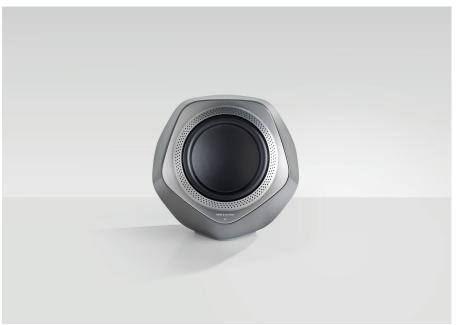

# A dynamic, wireless subwoofer fusing stylish lines with impactful bass.

Beolab 19 delivers exceptional bass to enhance the mood and depth of cinematic experiences by channeling the raw impact of its stunning power. To top it off, the freedom of wireless simplicity and the ability to compensate for physical placement in the room allows you to find the perfect spot for the Beolab 19 in your home.

#### IMPORTANT FEATURES

- © Compact subwoofer with wireless connectivity
- Bass response control for impactful bass irrespective of physical placement
- ☼ Dual woofers for eliminating cabinet vibrations