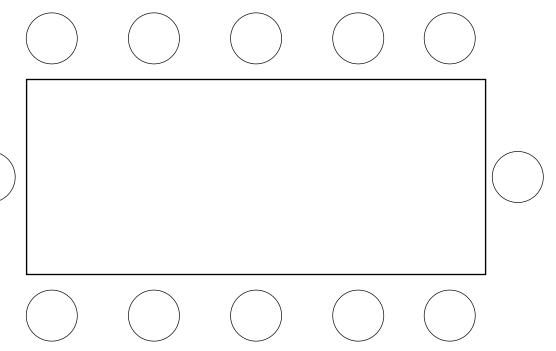

### **SEATING PLAN**

The room holds a maximum of 12 guests, seated around our bespoke hand crafted Wine Box table top