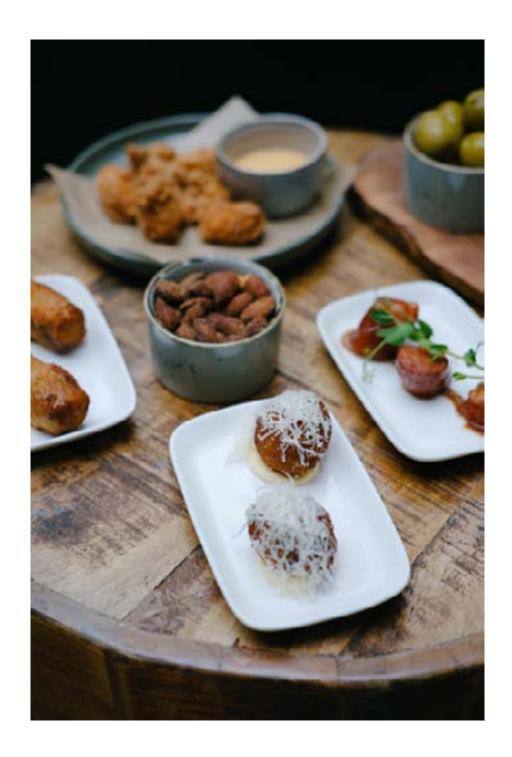

- Guernsey Beef Croquette
- Austrian Sausage (GF)
- Lamb Lollipops (GF)
- Salt and Pepper Squid (DF)
- Fresh Guernsey Crab, Jalapeño Mayo, Pickled Ginger (GF / DF)
  - Tuna Tartare (GF / DF)
  - Porcini & Tallegio Arancini (V)
  - Mushroom Parfait, Toasted Sourdough (V)
    - Avocado & Wasabi Tartelette (V)
    - Crispy Gochujang Cauliflower (V)
      - Cheese Gougeres (V)
    - Bacon, Maple, Blue Cheese Scone
    - 28day Dry Aged Steak & Chips Skewer, Bearnaise Sauce (GF)