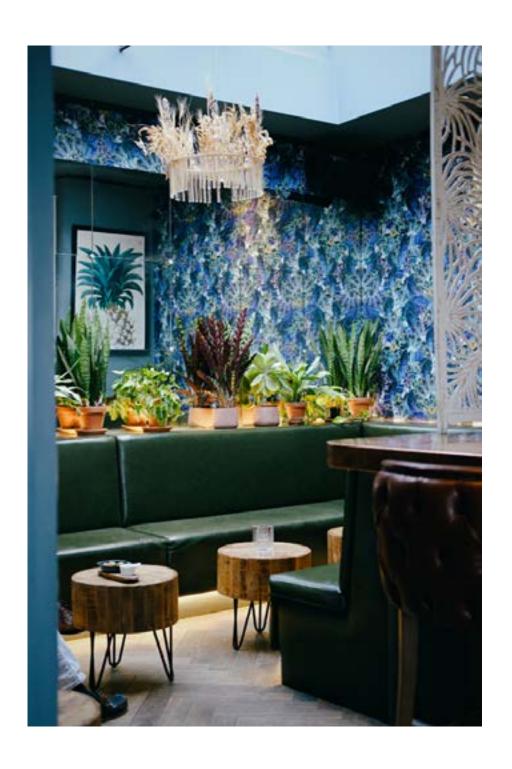

## COCKTAIL BAR DINING at RED RESTAURANT

Our Cocktail Bar is situated above the Restaurant, providing a unique dining experience with beautiful views of the Harbour & Castle Cornet.

The table holds a maximum of twelve guests, serving options of our Set Menus or A La Carte Menu\*

We also offer exclusive hire of the Bar (available Lunch & Dinner) for Functions / Events.

\*please note the Cockatil Bar is only available for Private Dining at lunch times