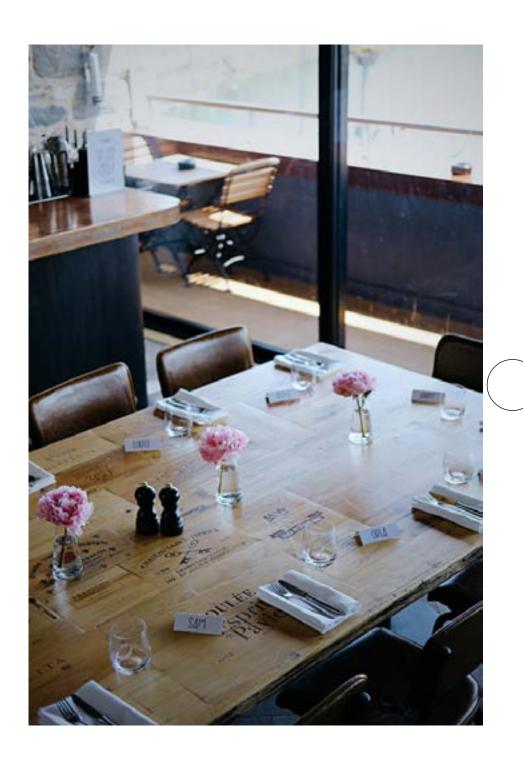

### **SEATING PLAN**

The room holds a maximum of 12 guests, seated around our bespoke hand crafted Wine Box table top