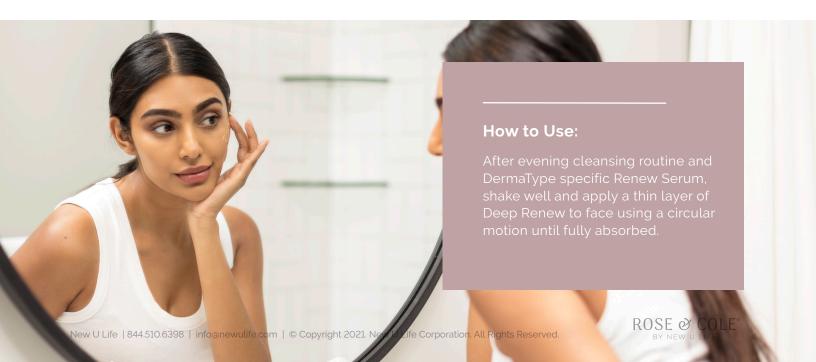

#### DEEP RENEW

Deep Renew to be applied after the evening cleansing routine, in tandem with the Photosensitive/Photoreactive serums with daily usage for daily nourishment function. Suitable for all DermaTypes.