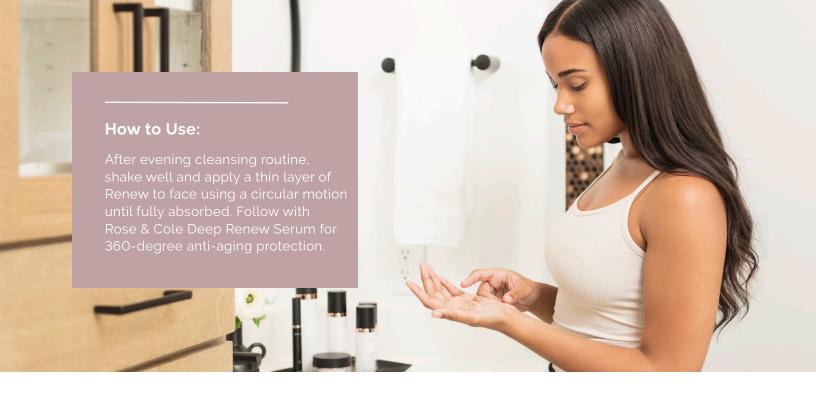

## PHOTOSENSITIVE RENEW 0-0-(3)

Rose & Cole Renew serum offers a brightening, complexion-enhancing effect for immediate and continuous anti-aging results. Boosted by natural ingredients, this serum diminishes the appearance of fine lines, scars, and wrinkles and helps rejuvenate the skin. Utilizing transdermal technology and soothing ingredients, this serum makes the skin appear firmer and leaves you with a vibrant and luminous complexion.

# DEEP RENEW 0-0-3

Rose & Cole Deep Renew serum offers comprehensive benefits for mature skin. This multi-tasking serum features a natural ingredient blend that provides potent, yet gentle benefits like brightening and intense lifting. This advanced serum reduces the appearance of dark spots and discoloration while improving uneven skin tone and texture. Say hello to your luminous, youthful complexion! Suitable for all DermaTypes.