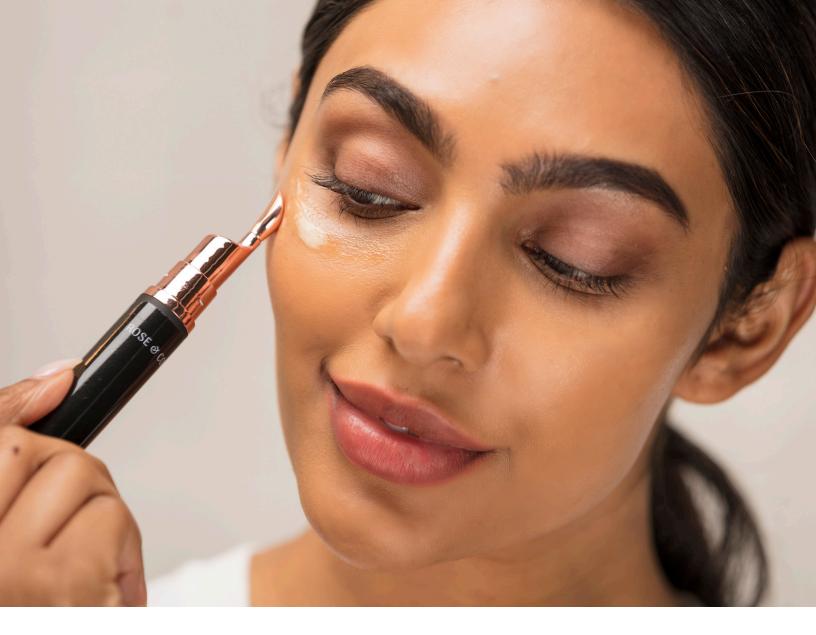

#### FYF REVIVE CREAM

The Rose & Cole Eye Revive nourishes the skin, fights puffiness, and softens fine lines and wrinkles. Containing vitamins and antioxidant-rich ingredients, this eye cream leaves a replenished, brightened, and youthful rejuvenation to the skin and under-eye area. This daily under-eye nourishment is suitable for all DermaTypes.

#### EYE REVIVE

Daily under-eye nourishment function, to be applied daily morning or evening after cleansing routine. Suitable for all DermaTypes .