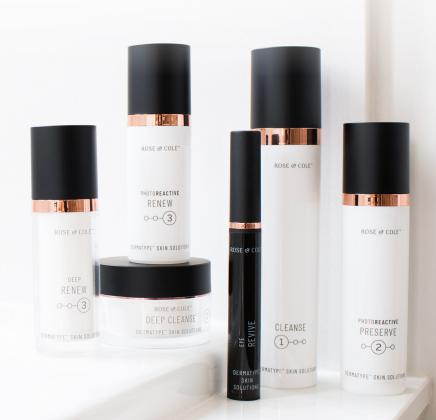

#### **KITS**

#### PHOTOSENSITIVE - ESSENTIALS

- Cleanse
- | Photosensitive Preserve
- Photosensitive Renew
- | Eye Revive

#### PHOTOREACTIVE - ESSENTIALS

- Cleanse
- | Photoreactive Preserve
- | Photoreactive Renew
- | Eye Revive

# PHOTO**SENSITIVE** - ROSE & COLE 360

- Deep Cleanse
- Cleanse
- | Photosensitive Preserve
- Photosensitive Renew
- | Deep Renew
- | Eye Revive

# PHOTOREACTIVE - ROSE & COLE 360

- Deep Cleanse
- | Cleanse
- | Photoreactive Preserve
- | Photoreactive Renew
- Deep Renew
- | Eye Revive

A clean face is the most important step in your regimen! A double cleanse is the best way to ensure your skin achieves the best results. Your first round of cleansing will help remove makeup and debris and act as a barrier to protect the skin, while the second round will work to reach and deeply cleanse the pores and to remove the toughest residue. Suitable for morning and evening routines, these daily cleansers are non-irritating and feature natural ingredients. Rose & Cole Deep Cleanse and Cleanse provide you smooth, pure, healthy skin!