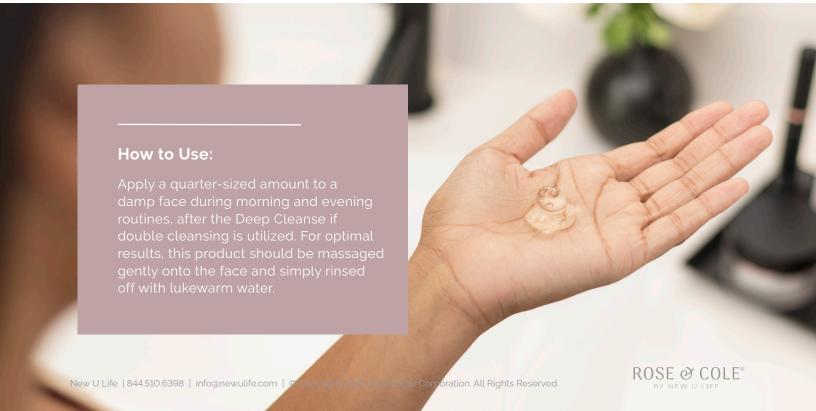

#### How to Use:

If double cleansing, apply a dime-sized amount as a first-step Deep Cleanse during your morning and evening routine. For optimal results, this product should be massaged gently onto the face and rinsed off after. Follow with cleansing gel for optimal results.

# DEEP CLEANSE (

Rose & Cole Deep Cleanse is infused with natural plant-based ingredient blends to provide deep cleansing, freshness, and hydration. Suitable for all skin types, the cleansing balm is your gentle solution for removing excess oil while also doubling as a nourishing mask. This antioxidant-rich balm works to dissolve heavy-duty or waterproof makeup and leaves your skin nourished, brightened, balanced, and toned.