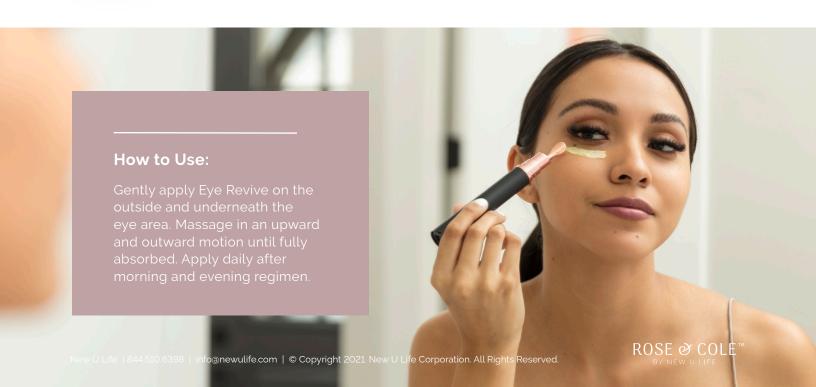

#### FYF REVIVE CREAM

The Rose & Cole Eye Revive nourishes the skin, fights puffiness, and softens fine lines and wrinkles. Containing vitamins and antioxidant-rich ingredients, this eye cream leaves a replenished, brightened, and youthful rejuvenation to the skin and under-eye area. This daily under-eye nourishment is suitable for all DermaTypes.

#### EYE REVIVE

Daily under-eye nourishment function, to be applied daily morning or evening after cleansing routine. Suitable for all DermaTypes .