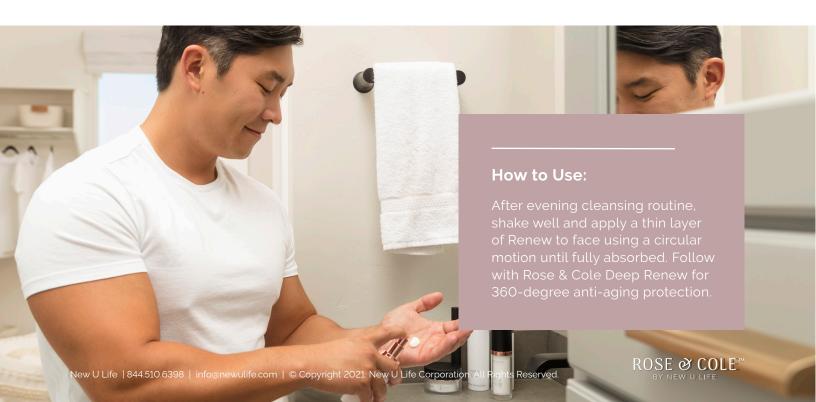

#### PHOTOSENSITIVE / PHOTOREACTIVE

Renew to be applied after evening cleansing routine. For daily nourishment function. Specifically designed for your DermaTypes.