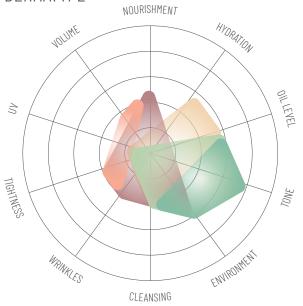

# PHOTO**REACTIVE**DERMATYPE

### How Do I Define My DermaType™?

Rose & Cole uses proprietary DermaType technology to classify your skin's activity level of its protective functions. DermaType technology goes above and beyond the typical skin classification. Each DermaType requires a unique solution of ingredient blends tailored to your skin for unmatched skin quality and appearance.

The two DermaTypes are **Photosensitive and Photoreactive.** 

Our regimens have been developed to provide blends catered to unique DermaType to address your unique concerns for YOUR skin.

Discover your DermaType with our intuitive skin assessment! Visit www.newulife.com to find the assessment