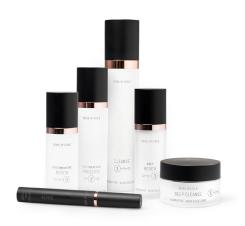

#### PHOTOSENSITIVE - ESSENTIALS

- Cleanse
- | Photosensitive Preserve
- Photosensitive Renew
- | Eye Revive

#### PHOTOREACTIVE - ESSENTIALS

- Cleanse
- | Photoreactive Preserve
- | Photoreactive Renew
- | Eye Revive

# PHOTO**SENSITIVE** - ROSE & COLE 360

- Deep Cleanse
- Cleanse
- | Photosensitive Preserve
- Photosensitive Renew
- | Deep Renew
- | Eye Revive

# PHOTOREACTIVE - ROSE & COLE 360

- Deep Cleanse
- | Cleanse
- | Photoreactive Preserve
- | Photoreactive Renew
- Deep Renew
- | Eye Revive

A clean face is the most important step in your regimen! A double cleanse is the best way to ensure your skin achieves the best results. Your first round of cleansing will help remove makeup and debris and act as a barrier to protect the skin, while the second round will work to reach and deeply cleanse the pores and to remove the toughest residue. Suitable for morning and evening routines, these daily cleansers are non-irritating and feature natural ingredients. Rose & Cole Deep Cleanse and Cleanse provide you smooth, pure, healthy skin!