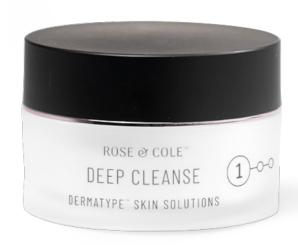

# DEEP CLEANSE (

Rose & Cole Deep Cleanse is infused with natural plant-based ingredient blends to provide deep cleansing, freshness, and hydration. Suitable for all skin types, the cleansing balm is your gentle solution for removing excess oil while also doubling as a nourishing mask. This antioxidant-rich balm works to dissolve heavy-duty or waterproof makeup and leaves your skin nourished, brightened, balanced, and toned.

Usage: 1-month supply

#### Ingredients:

Grape Seed Oll, Olive Oil, PEG-20 Glycerl Triisosterate, Tribehenin, Beeswax, Perilla Seed Oil, Fennel Essential Oil, Tocopherol Acetate, Benzyl Alcohol, Diglycerin, Polyglycerol-2 Laurate.

#### **Key Ingredients:**

Vitamin E high in antioxidants, has demonstrated benefits in combating photo aging, or delaying the progress of wrinkles.

Perilla Seed Oil is high in levels of Rosmarinic acid, which has been shown to calm and moisturize the skin, reducing levels of redness and adding to a youthful appearance.

Olive Oil may assist the skin in forming or strengthening its natural lipid barrier, preventing dry skin and therefore reducing visible signs of aging.