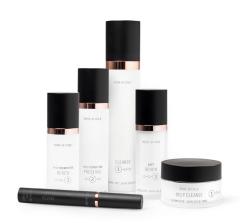

#### PHOTOSENSITIVE - ESSENTIALS

- Cleanse
- | Photosensitive Preserve
- Photosensitive Renew
- | Eye Revive

#### PHOTOREACTIVE - ESSENTIALS

- Cleanse
- | Photoreactive Preserve
- | Photoreactive Renew
- | Eye Revive

# PHOTO**SENSITIVE** - ROSE & COLE 360

- Deep Cleanse
- Cleanse
- | Photosensitive Preserve
- Photosensitive Renew
- | Deep Renew
- | Eye Revive

# PHOTOREACTIVE - ROSE & COLE 360

- Deep Cleanse
- | Cleanse
- | Photoreactive Preserve
- | Photoreactive Renew
- Deep Renew
- | Eye Revive

A clean face is the most important step in your regimen! A double cleanse is the best way to ensure your skin achieves the best results. Your first round of cleansing will help remove makeup and debris and act as a barrier to protect the skin, while the second round will work to reach and deeply cleanse the pores and to remove the toughest residue. Suitable for morning and evening routines, these daily cleansers are non-irritating and feature natural ingredients. Rose & Cole Deep Cleanse and Cleanse provide you smooth, pure, healthy skin!