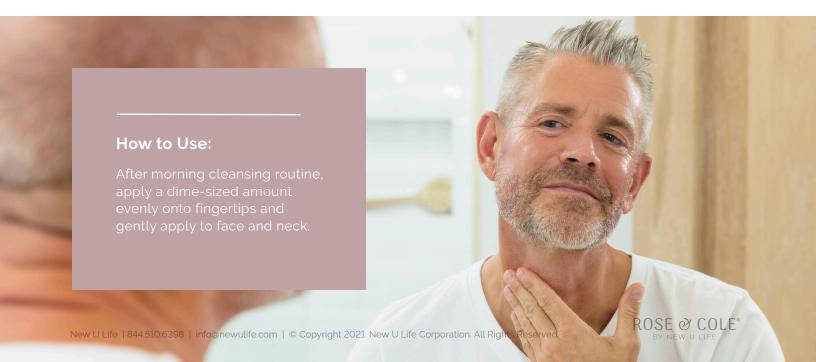

#### How to Use:

apply a dime-sized amount evenly onto fingertips and gently apply to face and neck.