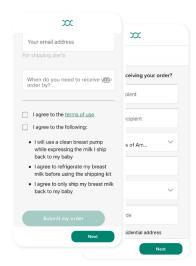

## STEP 3

After selecting your kit, Maven will conveniently ship it to your home or travel accommodations

And remember, if you have any questions your dedicated Care Advocate is available to help you.

Maven Membership to get started!