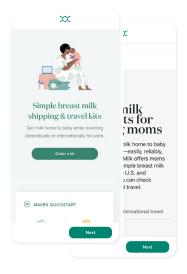

## STEP 1

Activate your Maven membership, select the Maven milk track to access breast milk shipping from the program dashboard

## STEP 2

Depending on the type of travel, you can select from three kit options:

- Pump & Post kit for US travel
- Pump & Carry kit for overnight travel / carrying on
- Pump & Check kit to tote and check milk while traveling internationally

You can view details about what's included in the kit, the quantity of milk you can store, and how long the milk will last. Your dedicated Care Advocate can help you determine the number and type of kits needed based on the length of your trip.