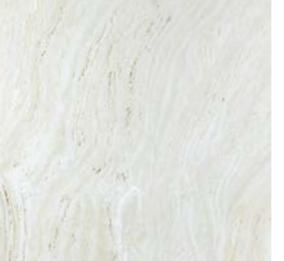

## AMAZON TRAVERTINE

WALL: YW275680 120×60/47.2"×23.6" FLOOR: YG805680 60×60/23.6"×23.6"

YG805680 / YW805680 YG275680 / YW275680 POLISHED/HONED 80x80/31.5"x31.5" / 120×60/47.2"×23.6" ★ BY ORDER

YG275683 / YW275683 POLISHED/HONED 80x80/31.5"x31.5" / 120×60/47.2"×23.6"