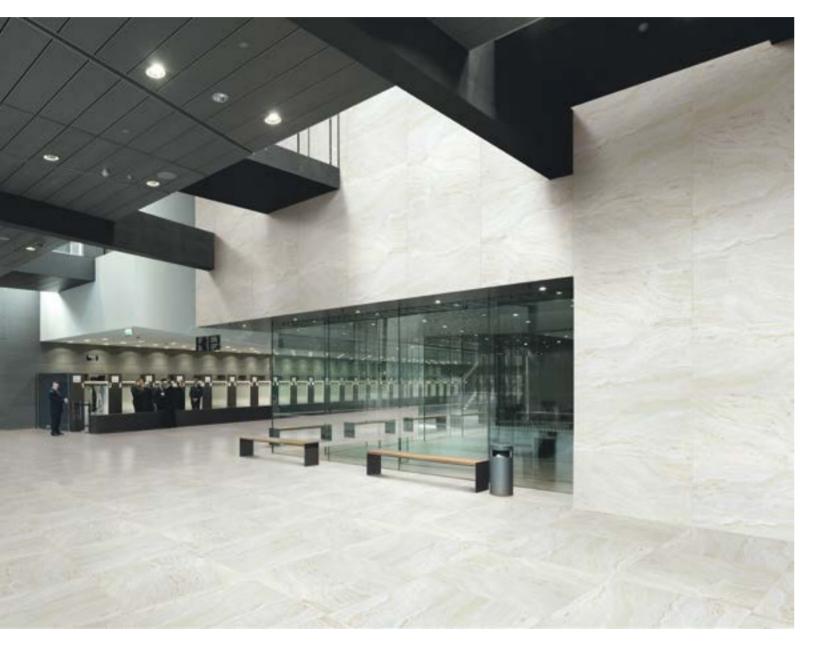

WALL: YG805603 80x80/31.5"x31.5" FLOOR: YG805603 80x80/31.5"x31.5"

YG805602 YG605602/YG275602 ★BY ORDER YX805602/YX275602 ★BY ORDER

POLISHED/HONED 80x80/31.5"x31.5" / 60×60/23.6"×23.6" 120×60/47.2"×23.6"

YG805603 YG275603 ★BY ORDER POLISHED 60x60/23.6"x23.6" 80x80/31.5"x31.5"

YG805605 YG605605/YG275605 ★BY ORDER YX805605/YX275605 ★BY ORDER POLISHED/HONED 80x80/31.5"x31.5" / 60×60/23.6"×23.6"

120×60/47.2"×23.6"