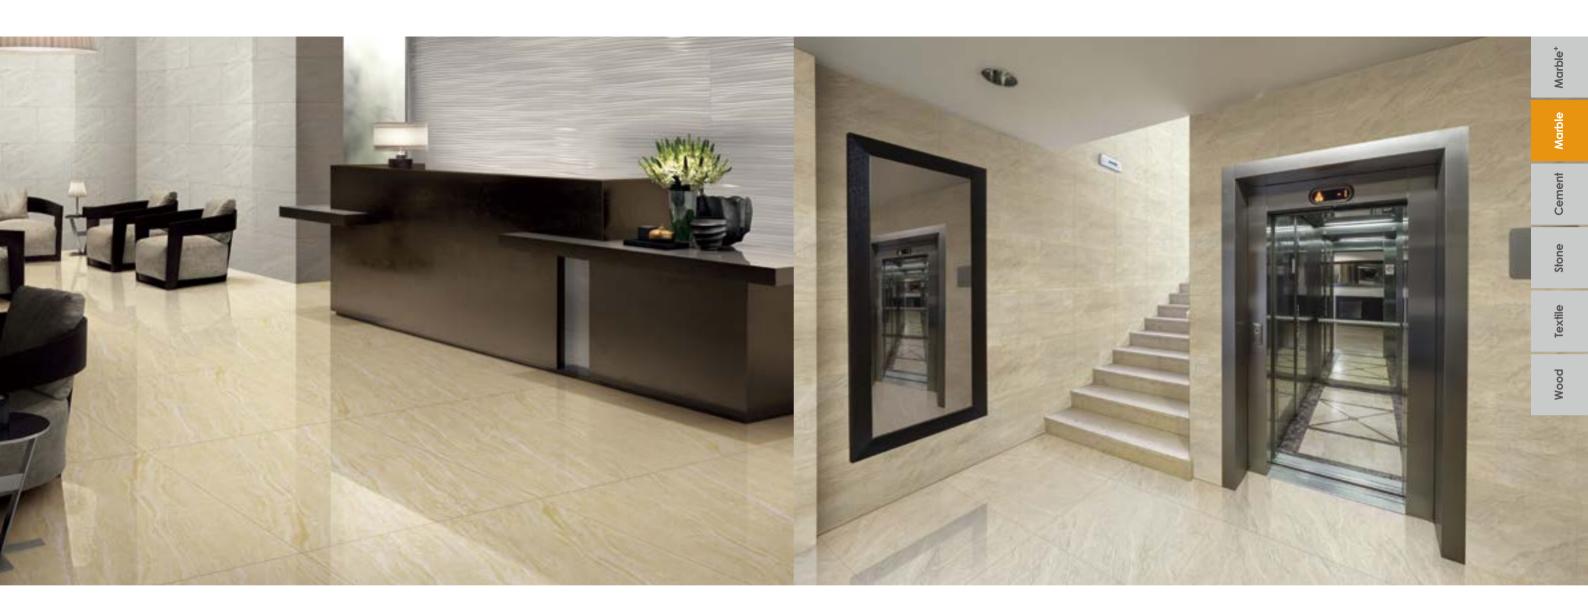

WALL: YG805605/YG805608 80x80/31.5"x31.5" FLOOR: YG805605/YG805608 80x80/31.5"x31.5" **WALL:** YG805603 60×60/23.6"×23.6" **FLOOR:** YG805605 60×60/23.6"×23.6"

119 120