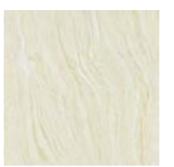

WALL: YG805603 80x80/31.5"x31.5" FLOOR: YG805603 80x80/31.5"x31.5"

YG805602 YG605602/YG275602 ★BY ORDER YX805602/YX275602 ★BY ORDER

POLISHED/HONED 80x80/31.5"x31.5" / 60×60/23.6"×23.6" 120×60/47.2"×23.6"

YG805603 YG275603 ★BY ORDER POLISHED 60x60/23.6"x23.6" 80x80/31.5"x31.5"

YG805605 YG605605/YG275605 ★BY ORDER YX805605/YX275605 ★BY ORDER POLISHED/HONED 80x80/31.5"x31.5" / 60×60/23.6"×23.6"

120×60/47.2"×23.6"