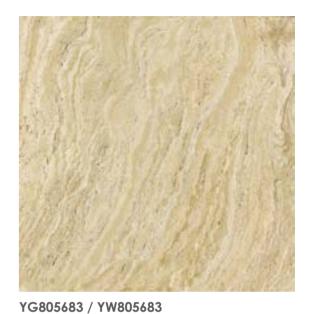

## AMAZON TRAVERTINE

WALL: YW275680 120×60/47.2"×23.6" FLOOR: YG805680 60×60/23.6"×23.6"

YG805680 / YW805680 YG275680 / YW275680 POLISHED/HONED 80x80/31.5"x31.5" / 120×60/47.2"×23.6" ★ BY ORDER

YG275683 / YW275683 POLISHED/HONED 80x80/31.5"x31.5" / 120×60/47.2"×23.6"