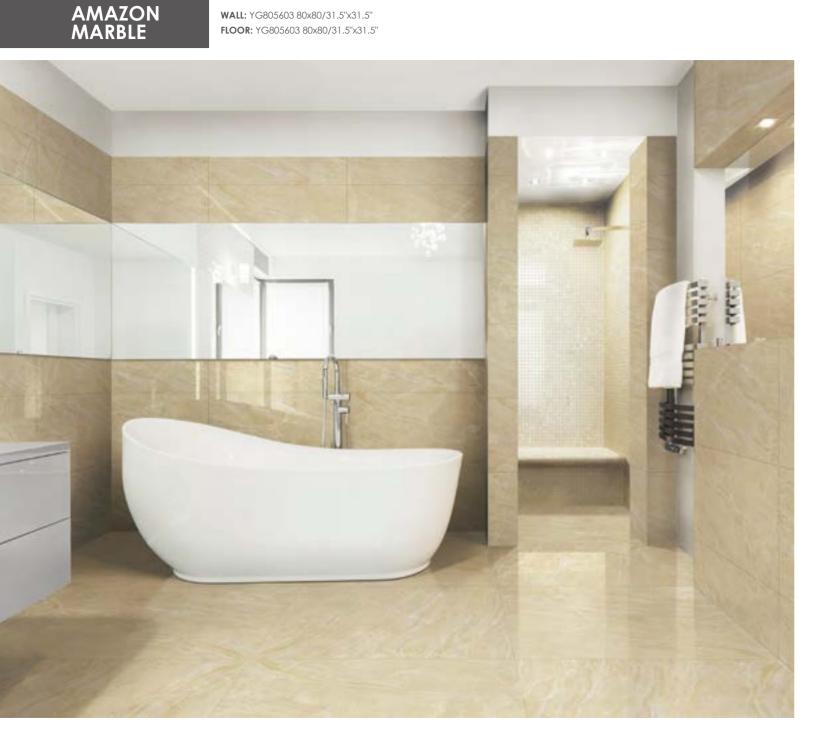

WALL: YG805603 80x80/31.5"x31.5" FLOOR: YG805603 80x80/31.5"x31.5"

YG805602 YG605602/YG275602 ★BY ORDER YX805602/YX275602 ★BY ORDER

POLISHED/HONED 80x80/31.5"x31.5" / 60×60/23.6"×23.6" 120×60/47.2"×23.6"

## **Description:**

Amazon Marble acquires the high definition pattern of the natural stone, and overcomes the disadvantage of low abrasion resistance. The new technology creates the tile with international taste, fashionable style, and metropolitan design.