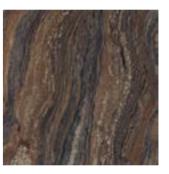

## **Description:**

Amazon Marble acquires the high definition pattern of the natural stone, and overcomes the disadvantage of low abrasion resistance. The new technology creates the tile with international taste, fashionable style, and metropolitan design.

WALL: YG805605/YG805608 80x80/31.5"x31.5" FLOOR: YG805605/YG805608 80x80/31.5"x31.5" **WALL:** YG805603 60×60/23.6"×23.6" **FLOOR:** YG805605 60×60/23.6"×23.6"

119 120