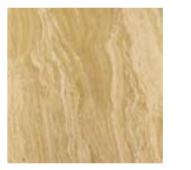

## AMAZON TRAVERTINE

WALL: YW275680 120×60/47.2"×23.6" FLOOR: YG805680 60×60/23.6"×23.6"

YG805680 / YW805680 YG275680 / YW275680 POLISHED/HONED 80x80/31.5"x31.5" / 120×60/47.2"×23.6" ★ BY ORDER

YG275683 / YW275683 POLISHED/HONED 80x80/31.5"x31.5" / 120×60/47.2"×23.6"