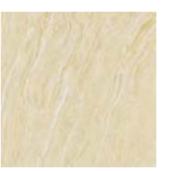

YG805603 YG275603 ★BY ORDER POLISHED 60x60/23.6"x23.6" 80x80/31.5"x31.5"

YG805605 YG605605/YG275605 ★BY ORDER YX805605/YX275605 ★BY ORDER POLISHED/HONED 80x80/31.5"x31.5" / 60×60/23.6"×23.6"

120×60/47.2"×23.6"

YG805607/YX805607 ★BY ORDER POLISHED/HONED 80x80/31.5"x31.5"

YG805608 POLISHED 80x80/31.5"x31.5"