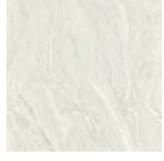

YG805607/YX805607 ★BY ORDER POLISHED/HONED 80x80/31.5"x31.5"

YG805608 POLISHED 80x80/31.5"x31.5"