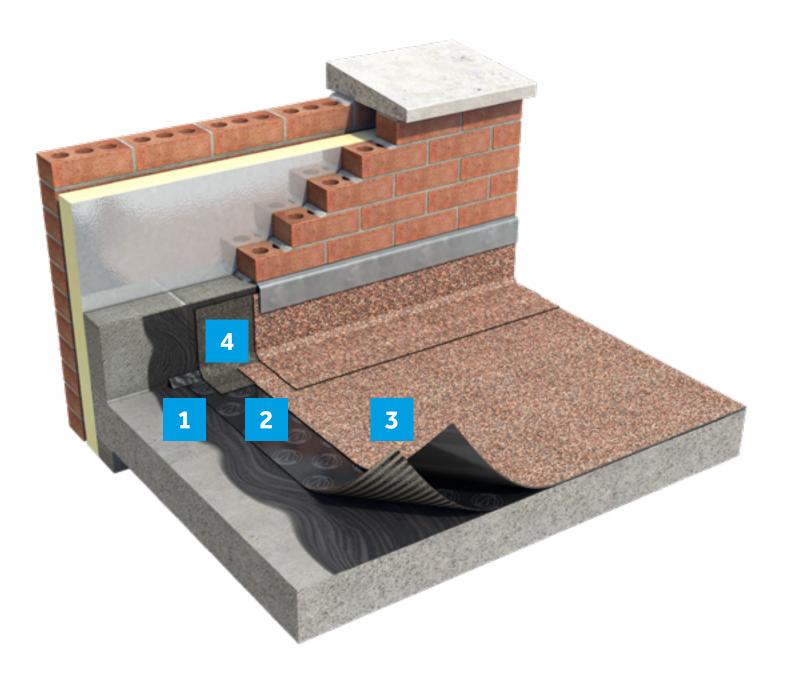

## **Concrete Deck: Cold Roof System**

|   | System layer       | Product                         |
|---|--------------------|---------------------------------|
| 1 | Primer             | Siplast Primer                  |
| 2 | Underlay           | Total Torch VDL                 |
| 3 | Cap sheet          | Thermaweld FireSmart            |
| 4 | Detailing underlay | TorchSafe TA Detailing Underlay |

## **System features and benefits**

- SBS modified bitumen formulation
- and project demands
- with an expected service life of at least 35 years
- monitoring through to guarantees
- a system guarantee
- profile technology
- fire safety
- Icopal-approved contractor

### **FLAT ROOF SYSTEM OVERVIEW**

Safer low-flame application thanks to our technically advanced, low-heat-reactive

Designed and manufactured in the UK to meet our unique environment

Thermaweld is time-tested and proven to deliver outstanding durability,

Reduced gas consumption and faster installation thanks to our unique mini groove

Incorporates FireSmart<sup>®</sup> technology, a fire-retardant additive, for fully tested

Thermaweld can be covered by an lcopal product guarantee of up to 25 years, as well as the option of a full 20-year system guarantee when installed by an

## **TorchSafe™**

Safe2Torch-compliant systems available, incorporating TorchSafe<sup>™</sup> membrane technology, for enhanced safety during application

For further information and technical support, please contact our technical services team: T: +44 (0) 330 123 4585 E: TECHNICAL.UK@BMIGROUP.COM

### Product

HT 125 Tape

**SA Primer** 

TorchSafe TA Underlay

Thermaweld FireSmart

TorchSafe TA Detailing Underlay

NOTE: These are example systems, for project specific specifications,