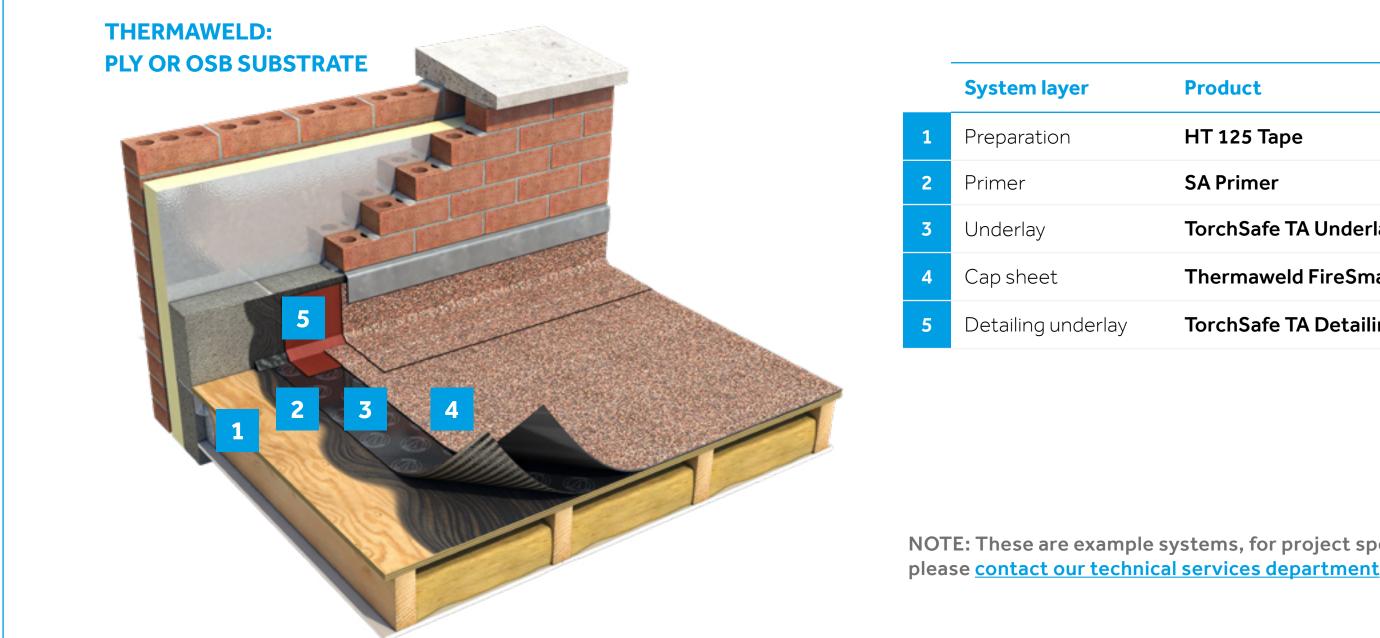

### Product

HT 125 Tape

**SA Primer** 

TorchSafe TA Underlay

Thermaweld FireSmart

TorchSafe TA Detailing Underlay

NOTE: These are example systems, for project specific specifications,