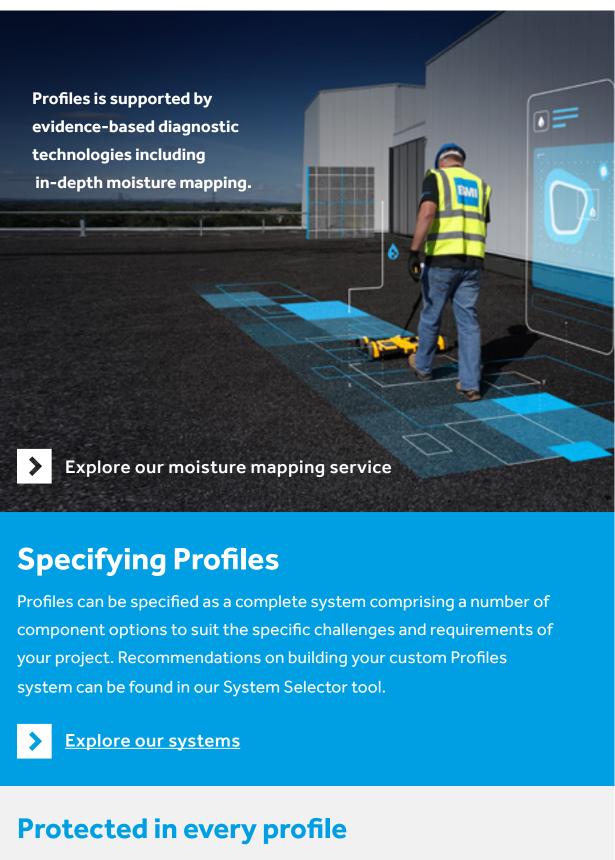

## **Backed by BMI Icopal**

As the premium bitumen system in the BMI Icopal family, Profiles is enhanced by our most comprehensive range of specialist support. From cutting-edge moisture mapping technology to training and tools, our trusted team partners with yours to take you effortlessly from design and specification to installation and aftercare.