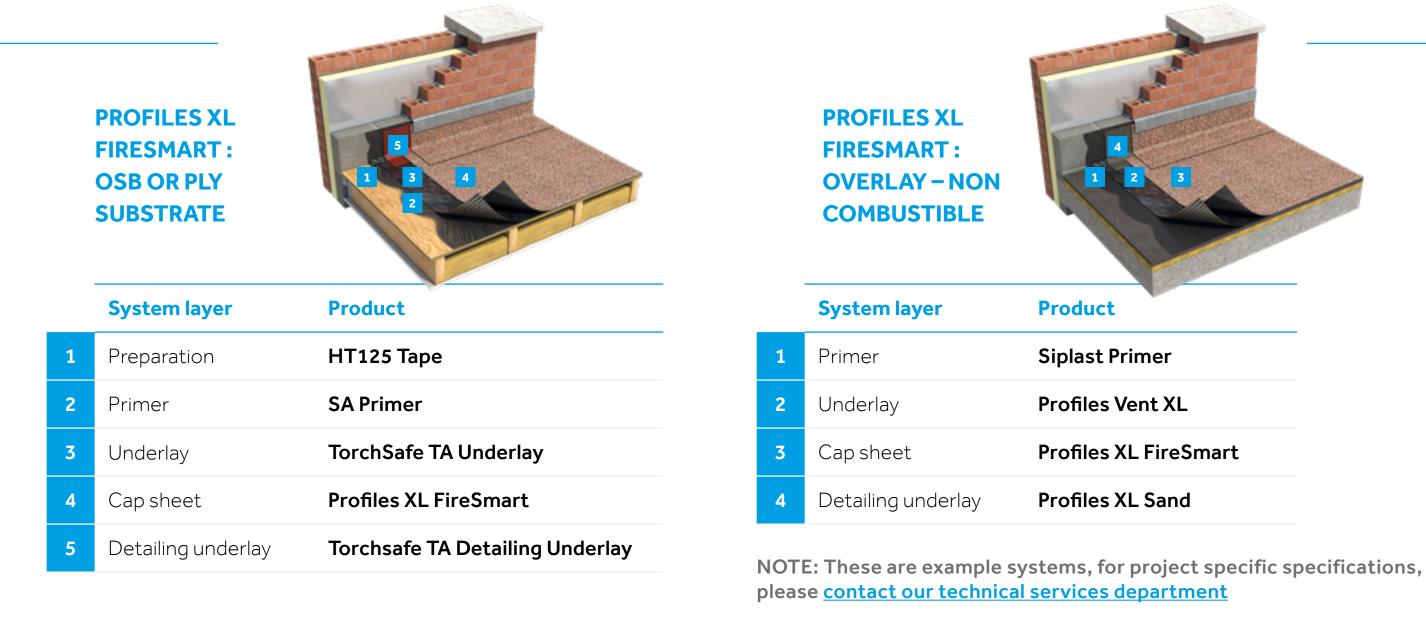

y suited to the UK climate and the demands of UK projects, Profiles combines premium systems, professional installation, and the support of our flat roofing experts, from specification,
- Putting quality at the core, **Profiles gives you control, cost certainty** and confidence that your roofs will perform and protect your clients'



For absolute peace of mind, Profiles is protected by a range of guarantees covering both system and IMA-installed workmanship for up to 30 years, giving you greater confidence in the lifetime performance of your roof, as well as reducing risk and responsibility through fewer call-backs and in-depth support from the BMI lcopal team.

> **Explore our support and services** 









# **BMI Icopal Profiles XL FireSmart**

# System Variations: Cold Roof System





## **TorchSafe™**

Profiles systems are available with the combination of self-adhesive membranes using a thermally activated application for a Safe2Torch compliant system.

For further information and technical support, please contact our technical services team: T: +44 (0) 330 123 4585 E: TECHNICAL.UK@BMIGROUP.COM



# **Every application, expertly installed**

Profiles is suitable for a wide range of flat roofing projects, environments and sectors, including education, healthcare, public and government, commercial, industrial and residential buildings. The support behind the system makes it the ideal choice when quality, durability and performance are critical – especially as Profiles is exclusively installed by contractors approved by the Intelligent Membrane Association. IMA contr