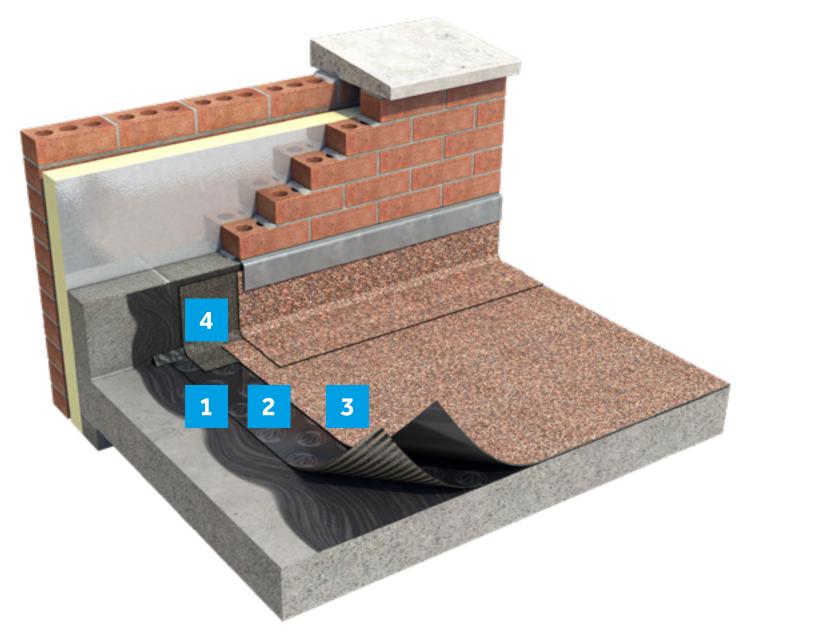

|   | System layer       | Product               |
|---|--------------------|-----------------------|
| 1 | Primer             | Siplast Primer        |
| 2 | Underlay           | Profiles Vent XL      |
| 3 | Cap sheet          | Profiles XL FireSmart |
| 4 | Detailing underlay | Profiles XL Sand      |
|   | -                  |                       |