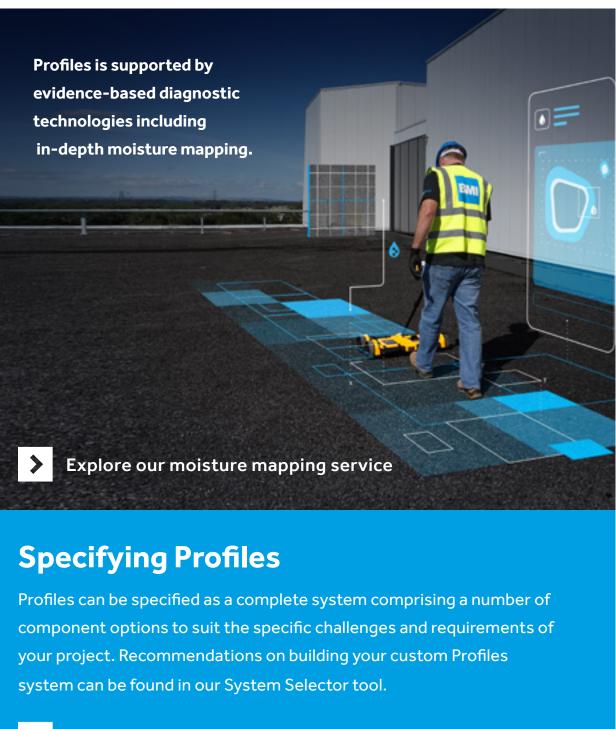

### **Backed by BMI Icopal**

As the premium bitumen system in the BMI Icopal family, Profiles is enhanced by our most comprehensive range of specialist support. From cutting-edge moisture mapping technology to training and tools, our trusted team partners with yours to take you effortlessly from design and specification to installation and aftercare.