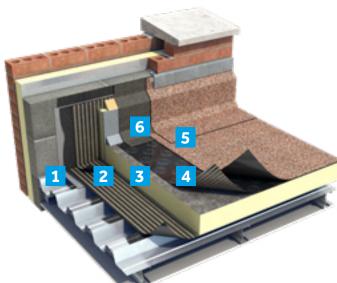

### **PROFILES XL** FIRESMART : **OSB OR PLY SUBSTRATE**

**PROFILES XL FIRESMART**: **OVERLAY** 

|   | System layer       | Product                            |
|---|--------------------|------------------------------------|
| 1 | Preparation        | HT125 Tape                         |
| 2 | Primer             | SA Primer                          |
| 3 | Vapour control     | Torchsafe TA AVCL Sand             |
| 4 | Insulation         | Thermazone Roofboard               |
| 5 | Underlay           | TorchSafe TA Underlay              |
| 6 | Cap sheet          | Profiles XL FireSmart              |
| 7 | Detailing underlay | TorchSafe TA<br>Detailing Underlay |

### **FLAT ROOF SYSTEM OVERVIEW** DOCUMENT REFERENCE NUMBER ICO\_SS\_2209\_01PROFXLWARM

**PROFILES XL FIRESMART: PROFILED METAL SUBSTRATE** 