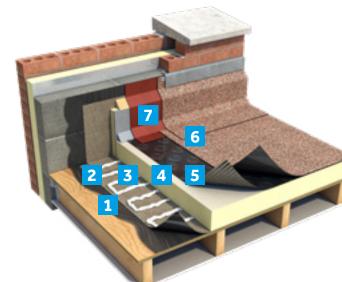

### **PROFILES XL** FIRESMART : **OSB OR PLY SUBSTRATE**

**PROFILES XL FIRESMART**: **OVERLAY** 

|   | System layer       | Product                            |
|---|--------------------|------------------------------------|
| 1 | Preparation        | HT125 Tape                         |
| 2 | Primer             | SA Primer                          |
| 3 | Vapour control     | Torchsafe TA AVCL Sand             |
| 4 | Insulation         | Thermazone Roofboard               |
| 5 | Underlay           | TorchSafe TA Underlay              |
| 6 | Cap sheet          | Profiles XL FireSmart              |
| 7 | Detailing underlay | TorchSafe TA<br>Detailing Underlay |