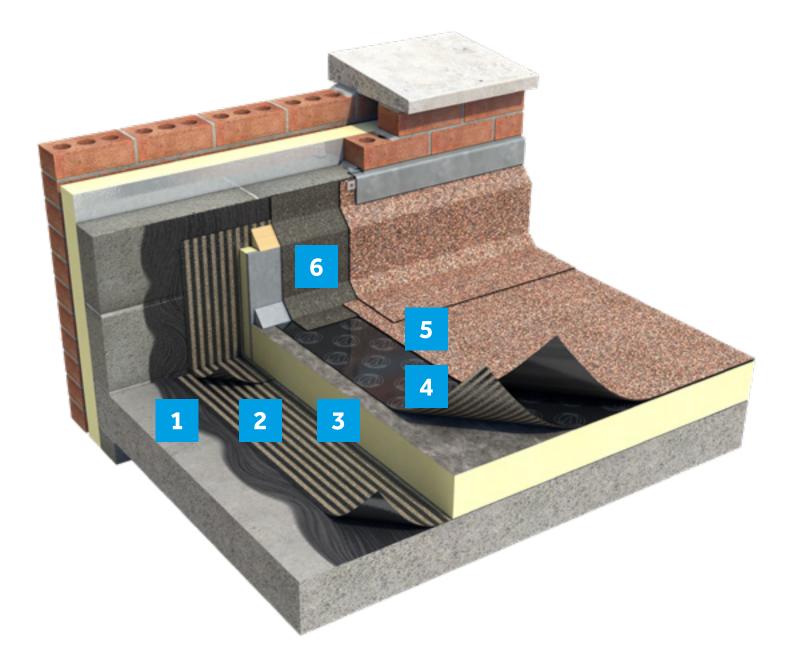

|   | System layer         | Product                 |
|---|----------------------|-------------------------|
| 1 | Primer               | Siplast Primer          |
| 2 | Vapour control layer | Profiles Vapour Vent XL |
| 3 | Insulation           | Thermazone Torch On     |
| 4 | Underlay             | Profiles Vent XL        |
| 5 | Cap sheet            | Profiles XL FireSmart   |
| 6 | Detailing underlay   | Profiles Sand           |