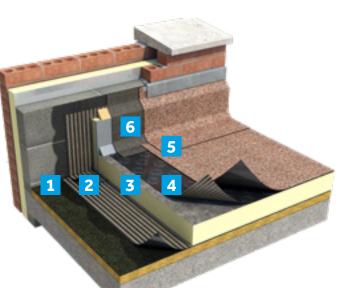

|   | System layer         | Product                 |
|---|----------------------|-------------------------|
| 1 | Primer               | Siplast Primer          |
| 2 | Vapour control layer | Profiles Vapour Vent XL |
| 3 | Insulation           | Thermazone Torch On     |
| 4 | Underlay             | Profiles Vent XL        |
| 5 | Cap sheet            | Profiles XL FireSmart   |
| 6 | Detailing underlay   | Profiles Sand           |