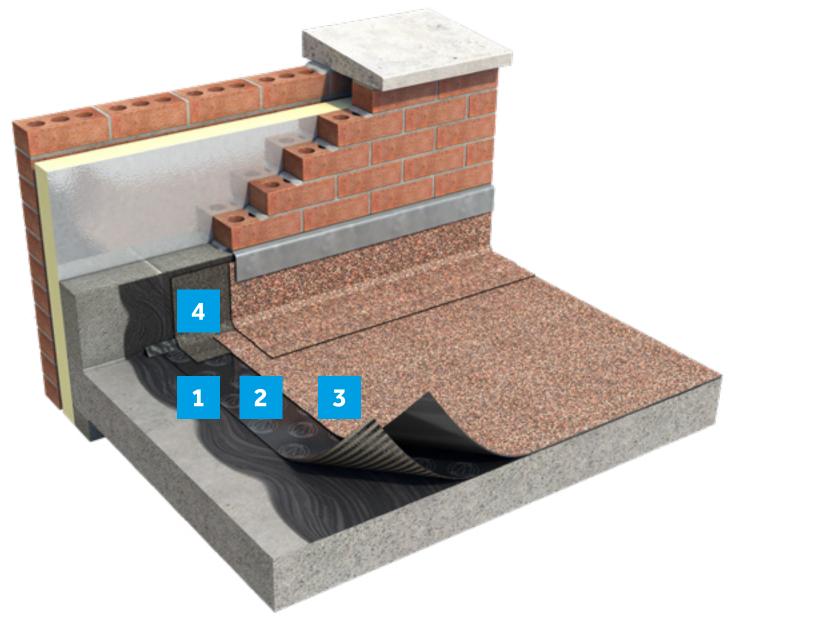

|   | System layer       | Product                    |
|---|--------------------|----------------------------|
| 1 | Primer             | Siplast Primer             |
| 2 | Underlay           | Profiles Vent XL           |
| 3 | Cap sheet          | Profiles XL FireSmart Plus |
| 4 | Detailing underlay | Profiles XL Sand           |
|   |                    |                            |