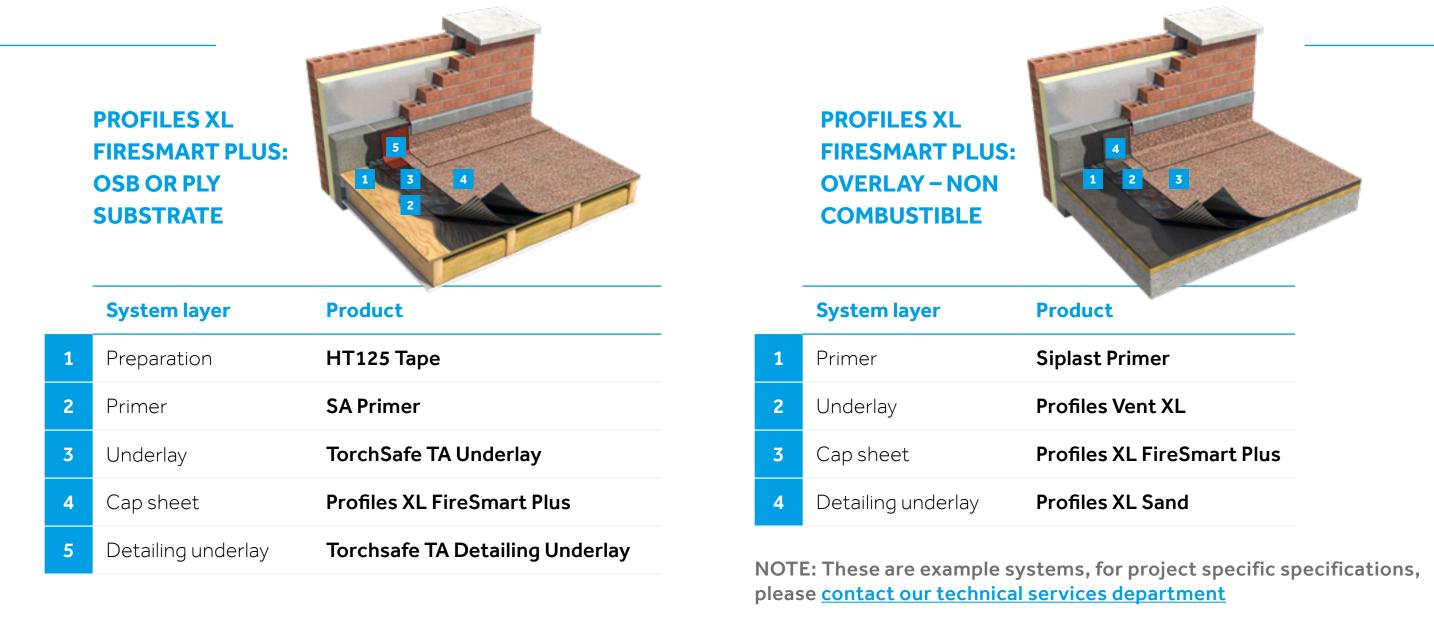

|   | System layer       | Product                    |
|---|--------------------|----------------------------|
| 1 | Primer             | Siplast Primer             |
| 2 | Underlay           | Profiles Vent XL           |
| 3 | Cap sheet          | Profiles XL FireSmart Plus |
| 4 | Detailing underlay | Profiles XL Sand           |
|   |                    |                            |