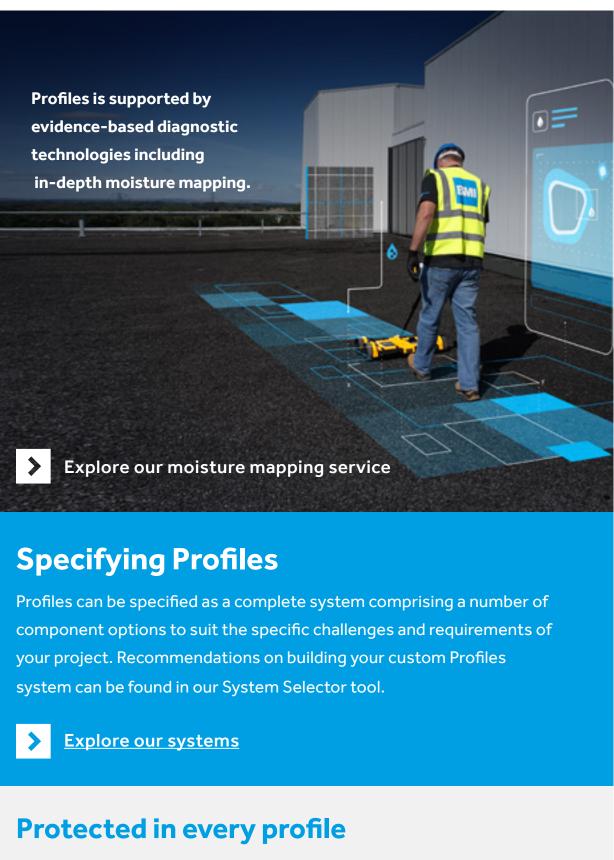

### **Backed by BMI Icopal**

As the premium bitumen system in the BMI Icopal family, Profiles is enhanced by our most comprehensive range of specialist support. From cutting-edge moisture mapping technology to training and tools, our trusted team partners with yours to take you effortlessly from design and specification to installation and aftercare.