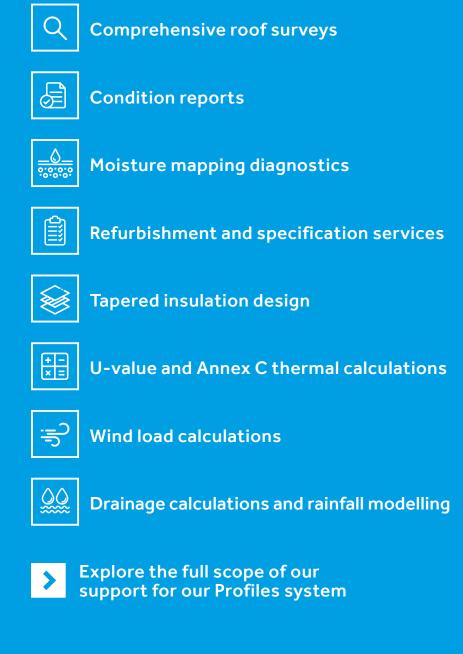

cal – especially as Profiles is exclusively installed by contractors approved by the Intelligent Membrane Association. IMA contractors adhere to the highest standards of quality, workmanship, and health and safety – meaning the installation of your roof is in the very best hands.

>

#### **FLAT ROOF SYSTEM OVERVIEW** DOCUMENT REFERENCE NUMBER ICO\_SS\_2209\_01PROFXLPLUSCOLD

**Explore more IMA-installed projects** 

### **Backed by BMI Icopal**

As the premium bitumen system in the BMI Icopal family, Profiles is enhanced by our most comprehensive range of specialist support. From cutting-edge moisture mapping technology to training and tools, our trusted team partners with yours to take you effortlessly from design and specification to installation and aftercare.

#### Services include: