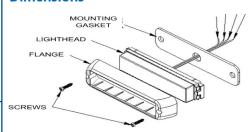

| Amber, Red                                    | Surface                                                                                        |
| 12/24   | 0.9                              | Red, Blue                                     | Surface                                                                                        |
|         | 12/24<br>12/24<br>12/24<br>12/24 | 12/24 0.9   12/24 0.9   12/24 0.9   12/24 0.9 | 12/24 0.9 Amber, Blue   12/24 0.9 Amber, Clear   12/24 0.9 Amber, Green   12/24 0.9 Amber, Red |

#### **Features and Benefits**

- 12 high-intensity LEDs provide exceptional warning
- Six LEDs per colour
- 11 flash patterns
- Synchronisable
- Aluminium housing, polycarbonate lens
- Encapsulated electronics
- Operating temp: -30°C to +50°C

### **Dimensions**



#### Flash Patterns

- Single
- Fast Single
- Double
- Double
- Fast Double
- Triple
- Quad
- Fast Quad
- Module Alternating
- · Double, Quad
- Single, Triple
- Double, Triple, Quad

## **Application Images**



+44 (0)113 237 5340 | sales@eccogroup.com