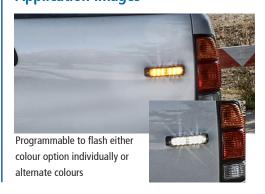

## **Application Images**

+44 (0)113 237 5340 | sales@eccogroup.com

# **ED3766 SERIES**R65 Dual Colour Directional LED

The ED3766 dual colour R65 directional LED warning light offers the flexibility of two different colour outputs within a single unit, comprised of 12 high intensity LEDs, six of ech colour. SAE Class I light output, synchronisation capability and the choice of 11 flash patterns allows the creation of an attention-getting multi-colour warning system with half the number of lights typically required. Each model can be programmed to flash either colour option individually or alternate colours.