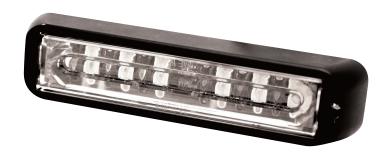

# **ED3766 SERIES**R65 Dual Colour Directional LED

The ED3766 dual colour R65 directional LED warning light offers the flexibility of two different colour outputs within a single unit, comprised of 12 high intensity LEDs, six of ech colour. SAE Class I light output, synchronisation capability and the choice of 11 flash patterns allows the creation of an attention-getting multi-colour warning system with half the number of lights typically required. Each model can be programmed to flash either colour option individually or alternate colours.

#### **Features and Benefits**

- 12 high-intensity LEDs provide exceptional warning
- Six LEDs per colour
- 11 flash patterns
- Synchronisable
- Aluminium housing, polycarbonate lens
- Encapsulated electronics
- Operating temp: -30°C to +50°C