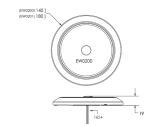

### **Dimensions**

EW0200-201

EW0210-221

EW0230-241

+44 (0)113 237 5340 | sales@eccogroup.com