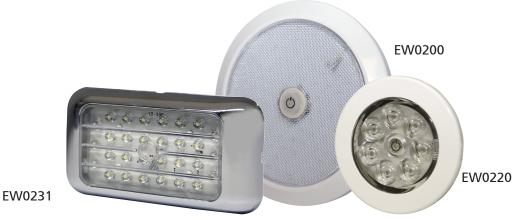

# **EW0200 SERIES** Interior Lighting

Perfect for passenger compartment, sleeper cab and small interior compartment illumination, the EW0200 Series LED courtesy light range offers the choice of flush mount or surface mount models, round and rectangular housings, chrome or white bezels, as well as switched and non-switched models.

| Models   |             |        |        |       |      | RAW    | FFFFCTIVF |      |
|----------|-------------|--------|--------|-------|------|--------|-----------|------|
| PART NO. | TYPE        | BEZEL  | SWITCH | VOLT  | AMPS | LUMENS | LUMENS    | LEDS |
| EW0200   | 140mm ROUND | WHITE  | YES    | 12-24 | 0.4  | 400    | 400       | 72   |
| EW0201   | 180mm ROUND | WHITE  | YES    | 12-24 | 0.5  | 750    | 700       | 108  |
| EW0210   | 71mm ROUND  | WHITE  | NO     | 12    | 0.1  | 100    | 50        | 8    |
| EW0211   | 71mm ROUND  | CHROME | NO     | 12    | 0.1  | 100    | 50        | 7    |
| EW0220   | 71mm ROUND  | WHITE  | YES    | 12    | 0.1  | 50     | 50        | 8    |
| EW0221   | 71mm ROUND  | CHROME | YES    | 12    | 0.1  | 50     | 50        | 7    |
| EW0230   | RECTANGLE   | WHITE  | NO     | 12-24 | 0.2  | 200    | 200       | 30   |
| EW0231   | RECTANGLE   | CHROME | NO     | 12-24 | 0.2  | 200    | 200       | 30   |
| EW0240   | RECTANGLE   | WHITE  | YES    | 12-24 | 0.2  | 150    | 150       | 30   |
| EW0241   | RECTANGLE   | CHROME | YES    | 12-24 | 0.2  | 150    | 150       | 30   |

### **Features and Benefits**

- Flush mount (EW0210-221 only)
- Surface mount (EW200/201 & EW0230-241 only)
- Switched and non-switched options
- White or chrome bezel options