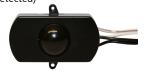

#### **Accessories**

 EZ0120 PIR Motion Sensor -100° cone, adjustable sensitivity (automatically activates lights when human movement is detected)