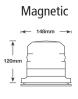

## **Dimensions**

148 mm → 1

3 Bolt

1 Bolt

DIN Pole

i← 148mm →

120mm

+44 (0)113 237 5340 | sales@eccogroup.com