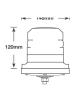

## **Dimensions**

148 mm → 1

3 Bolt

1 Bolt

DIN Pole

i← 148mm →

120mm

+44 (0)113 237 5340 | sales@eccogroup.com