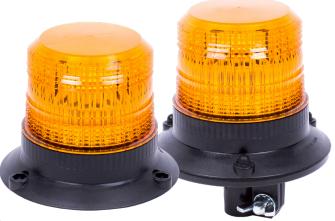

## Beta Series Xenon Beacons

The Beta Series Xenon Beacons provide a solution for applications where a lower intensity flash is more suited to its surroundings. Featuring a single flash pattern, polycarbonate lens and ABS base and 6 watt tube.

| Models   |         |     |        |          |
|----------|---------|-----|--------|----------|
| PART NO. | VOLTAGE | FPM | FLASH  | MOUNT    |
| 468012   | 12-24   | 75  | Single | 3 Bolt   |
| 468082   | 12-24   | 75  | Single | 1 Bolt   |
| 468002   | 12-24   | 75  | Single | DIN Pole |
| 468022   | 12-24   | 75  | Single | Magnetic |