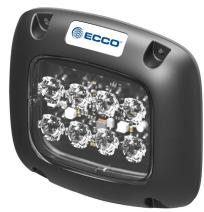

## SecuriLED II SERIES Surface Mount

The SecuriLED II<sup>™</sup> is the new generation of Directional LED lamps following the popular SecuriLED. They encompass enhanced styling, features and improved performance. The units are interchangeable with the original SecuriLED, sharing similar dimensions and the same fixing hole size and centres.

The low-profile LED lamp has a more modern and ergonomic design featuring a non-corrosive bezel and is resistant to humidity and vibration. The SecuriLED  $II^{TM}$  is fully sealed against moisture and dust ingress meeting IP67. They are particularly suited to larger vehicles and situations where a 'BIG' warning signal is desired, e.g. Trucks, Road Sweepers, Agricultural Trailers etc.

118mm (H) x 130mm (W) x 21.5mm (D)

+44 (0)113 237 5340 | sales@eccogroup.com

ECCOESG.CO.UK Part of ECCO SAFETY GROUP<sup>TM</sup>