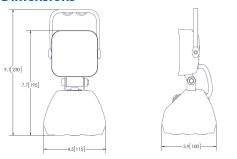

long-life, lithium rechargeable battery allows the Worklamp to be operated for 3-4 hours before recharging is required. Supplied with a usb charging lead and USB/cigarette adapter.

#### Models

| PART NO. | VOLTAGE | AMPS | LUMENS | LUMENS | TYPE  |
|----------|---------|------|--------|--------|-------|
| EW2461   | 12-24   | 3.2  | 650    | 600    | Flood |

# **Features and Benefits**

- Five 3-watt LEDs
- Rechargeable lithium battery
- Charge time less than 7 hours
- Run time on battery is 3 to 4 hours
- Aluminium heatsink housing
- Stainless steel mounting bracket
- Polycarbonate lens

DISCLAIMER: Product performance and specifications are based upon evaluation of a fully charged new battery. It is normal for all batteries to degrade and lose capacity over time.

## **Dimensions**



### **Parts & Accessories**

PART NO. TYPE EW4004 Handle

#### **Beam Pattern**



+44 (0)113 237 5340 | sales@eccogroup.com

EFFECTIVE