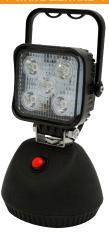

# **EW2461 Series**Magnetic Rechargeable LED Worklamp

Featuring a high intensity 600 lumen flood beam and three operating modes (100% intensity, 30% intensity & SOS flashing), this heavy duty battery powered Worklamp combines mobility with high performance and a compact design. The long-life, lithium rechargeable battery allows the Worklamp to be operated for 3-4 hours before recharging is required. Supplied with a usb charging lead and USB/cigarette adapter.

# **Features and Benefits**

- Five 3-watt LEDs
- Rechargeable lithium battery
- Charge time less than 7 hours
- Run time on battery is 3 to 4 hours
- Aluminium heatsink housing
- Stainless steel mounting bracket
- Polycarbonate lens