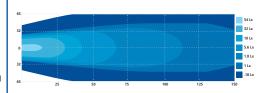

hours before recharging is required. Supplied with a usb charging lead and USB/cigarette adapter.

#### Models

| PART NO. | VOLTAGE | AMPS | LUMENS | LUMENS | TYPE  |
|----------|---------|------|--------|--------|-------|
| EW2461   | 12-24   | 3.2  | 650    | 600    | Flood |

# **Features and Benefits**

- Five 3-watt LEDs
- Rechargeable lithium battery
- Charge time less than 7 hours
- Run time on battery is 3 to 4 hours
- Aluminium heatsink housing
- Stainless steel mounting bracket
- Polycarbonate lens

DISCLAIMER: Product performance and specifications are based upon evaluation of a fully charged new battery. It is normal for all batteries to degrade and lose capacity over time.

## **Dimensions**



### **Parts & Accessories**

PART NO. TYPE EW4004 Handle

#### **Beam Pattern**



+44 (0)113 237 5340 | sales@eccogroup.com

EFFECTIVE