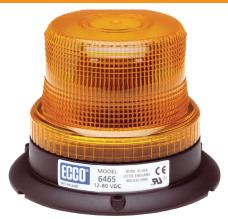

## 6465 Series LED Beacon

ECCO's maintenance free 6465 Series LED Beacon features a Pulse8 flash pattern, producing a warning signal that is ideal for industrial-type applications. The long, maintenance-free service life of LED technology make this a perfect replacement solution for existing strobe beacons. This cost-effective light features a wide 12-80V (3 bolt mount only) operating range that also makes it ideal for use on electrically-powered vehicles and equipment.

## **Models**

| PART NO. | VOLTAGE | AMPS | FPM       | MOUNT         |
|----------|---------|------|-----------|---------------|
| 6465X    | 12-80   | 0.1  | 85 Pulse8 | 3 Bolt Flange |
| 6465X-MG | 12-24   | 0.1  | 85 Pulse8 | Magnetic      |