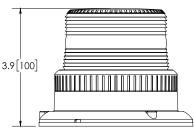

## **Models**

| PART NO. | VOLTAGE | AMPS | FPM       | MOUNT         |
|----------|---------|------|-----------|---------------|
| 6465X    | 12-80   | 0.1  | 85 Pulse8 | 3 Bolt Flange |
| 6465X-MG | 12-24   | 0.1  | 85 Pulse8 | Magnetic      |