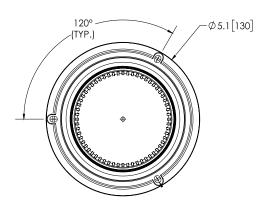

## **Models**

| PART NO. | VOLTAGE | AMPS | FPM       | MOUNT         |
|----------|---------|------|-----------|---------------|
| 6465X    | 12-80   | 0.1  | 85 Pulse8 | 3 Bolt Flange |
| 6465X-MG | 12-24   | 0.1  | 85 Pulse8 | Magnetic      |