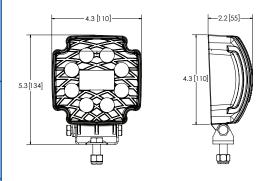

| -  |   |    |      |   |    |
|----|---|----|------|---|----|
| Di | m | ρr | ารเ  | n | าร |
|    |   |    | 1.51 |   | 15 |