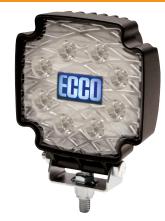

## **EW2102 SERIES - EQUINOX<sup>TM</sup>** Square LED

With a modern housing shape and exclusive ECCO grille recessed in the lens, Equinox is a distinctive universal worklamp that shines brightly in any work environment. The EW2102 model also features the Lo-Glo<sup>®</sup>, an illuminated ECCO logo that provides both a modern look and offers additional safety as an obstruction marker light. Featuring aluminium housing, IP67 protection rating, the EW2102 has the added benefits of a UV hardcoated lens and a moisture wicking vent for superior environmental protection.