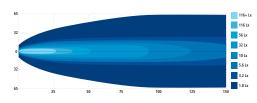

## **Beam Pattern**

| Part No. | VOLTAGE | AMPS | LUMENS | LUMENS | TYPE  |
|----------|---------|------|--------|--------|-------|
| EW2102   | 12-24   | 2.6  | 2000   | 1600   | Flood |
|          |         |      |        |        |       |