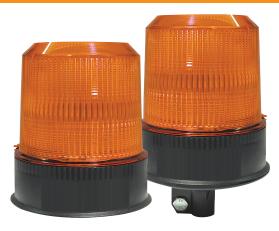

## Turbo Series Xenon Beacon

The turbo xenon beacons have an extra tough housing design to maximise resilience to excessive vibration and increase the life of the product. This range is available in 3 different mounting options, 3 bolt, DIN pole mount and magnetic.

FLASH

Double

Double

Double

MOUNT

3 Bolt

**DIN Pole** 

Magnetic

#### Models

| PART NO. |  |
|----------|--|
| 470042   |  |
| 470047   |  |
| 470045   |  |
|          |  |

FPM 120 x 2 120 x 2 120 x 2