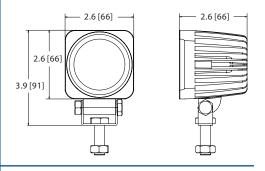

CE

IP67

WARNING LIGHTING | DIRECTIONAL LIGHTING | LIGHTBARS | WHITE LIGHTING | REVERSING SAFETY



# WORKLAMPS

# EW2401 SERIES Square LED

The EW2401 worklamp offers the latest technology and the very brightest white light for your application. This LED model offers over 80,000 hours of maintenance free life expectancy coupled with extremely low amp draw. High intensity 550 lumen light output, IP67 intrusion protection, and CE rating makes this LED worklamp the ideal choice for a wide variety of applications. Features 12-24 VDC operation and a 2 year warranty, includes hardware for joining multiple lamps together.

AMPS

0.9

RAW

LUMENS

600

#### **Dimensions**



## **Features and Benefits**

• Four 3-watt LEDs

**Models** 

PART NO.

EW2401

• Can be connected vertically or horizontally

VOLTAGE

12-24

- Magnesium alloy housing
- Steel mounting bracket
- Polycarbonate lens



**EFFECTIVE** 

LUMENS

550

TYPE

Flood

### **Beam pattern**



+44 (0)113 237 5340 | sales@eccogroup.com

WWW.**eccoesg**.com Part of **Ecco SAFETY GROUP™**