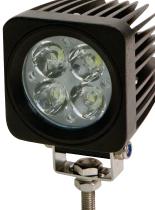

# EW2401 SERIES Square LED

The EW2401 worklamp offers the latest technology and the very brightest white light for your application. This LED model offers over 80,000 hours of maintenance free life expectancy coupled with extremely low amp draw. High intensity 550 lumen light output, IP67 intrusion protection, and CE rating makes this LED worklamp the ideal choice for a wide variety of applications. Features 12-24 VDC operation and a 2 year warranty, includes hardware for joining multiple lamps together.