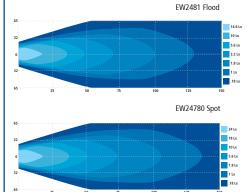

e unobtrusive worklamps provide extremely high light intensity despite their small size. These LED models offer over 80,000 hours of maintenance free life expectancy coupled with extremely low amp draw.

#### Dimensions



| Models   |         |      |               |                     |       |  |
|----------|---------|------|---------------|---------------------|-------|--|
| PART NO. | VOLTAGE | AMPS | RAW<br>LUMENS | EFFECTIVE<br>LUMENS | TYPE  |  |
| EW2481   | 12-24   | 1.2  | 600           | 600                 | Flood |  |
| EW2480   | 12-24   | 1.2  | 550           | 500                 | Spot  |  |

### Features and Benefits

- Five 3-watt LEDs
- 12-24 VDC

. .

- Compact design
- Aluminum heatsink housing
- Polycarbonate lens
- Steel mounting bracket



#### **Beam Pattern**



+44 (0)113 237 5340 | sales@eccogroup.com