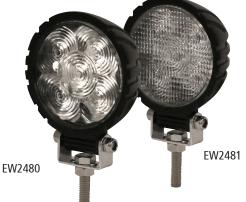

## EW2480 SERIES Round LED

These compact round worklamps offer the latest technology and very brightest white light for your application. Available in spot and flood beam patterns these unobtrusive worklamps provide extremely high light intensity despite their small size. These LED models offer over 80,000 hours of maintenance free life expectancy coupled with extremely low amp draw.

#### Dimensions

| Models   |         |      |               |                     |       |  |
|----------|---------|------|---------------|---------------------|-------|--|
| PART NO. | VOLTAGE | AMPS | RAW<br>LUMENS | EFFECTIVE<br>LUMENS | TYPE  |  |
| EW2481   | 12-24   | 1.2  | 600           | 600                 | Flood |  |
| EW2480   | 12-24   | 1.2  | 550           | 500                 | Spot  |  |