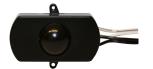

#### **Accessories**

EZ0120 PIR Motion Sensor -100° cone, adjustable sensitivity (automatically activates light when human movement is detected)