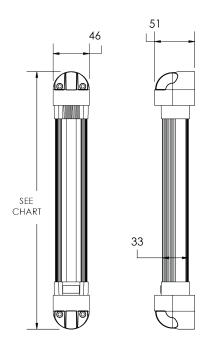

### **Dimensions**

+44 (0)113 237 5340 | sales@eccogroup.com

#### **Models**

|        |       |             | RAW             | <b>EFFECTIVE</b>                              |                                                          |
|--------|-------|-------------|-----------------|-----------------------------------------------|----------------------------------------------------------|
| LENGTH | VOLT  | AMPS        | LUMENS          | LUMENS                                        | LEDS                                                     |
| 327mm  | 12-24 | 0.5         | 400             | 350                                           | 6                                                        |
| 546mm  | 12-24 | 0.9         | 1250            | 1200                                          | 12                                                       |
|        | 327mm | 327mm 12-24 | 327mm 12-24 0.5 | LENGTH VOLT AMPS LUMENS   327mm 12-24 0.5 400 | LENGTH VOLT AMPS LUMENS LUMENS   327mm 12-24 0.5 400 350 |