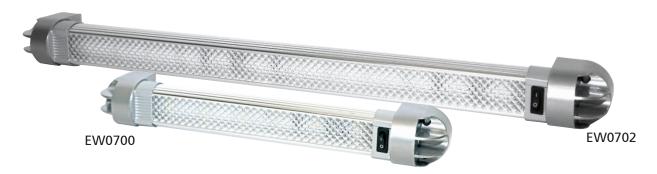

# **EW0700 SERIES Interior Lighting**

Available in two length options, these heavy-duty LED cargo/work area lights feature pivoting mounting feet that allow the angle of light output to be adjusted. Each unit has an integrated on/off switch, aluminium housing and operates on both 12 and 24V systems.

#### **Models**

|        |       |             | RAW             | <b>EFFECTIVE</b>                              |                                                          |
|--------|-------|-------------|-----------------|-----------------------------------------------|----------------------------------------------------------|
| LENGTH | VOLT  | AMPS        | LUMENS          | LUMENS                                        | LEDS                                                     |
| 327mm  | 12-24 | 0.5         | 400             | 350                                           | 6                                                        |
| 546mm  | 12-24 | 0.9         | 1250            | 1200                                          | 12                                                       |
|        | 327mm | 327mm 12-24 | 327mm 12-24 0.5 | LENGTH VOLT AMPS LUMENS   327mm 12-24 0.5 400 | LENGTH VOLT AMPS LUMENS LUMENS   327mm 12-24 0.5 400 350 |

#### **Features and Benefits**

- Heavy-duty switched cargo / work area
- Pivot-mounting foot provides adjustable lighting angles
- Surface mount (hardware included)
- Aluminium housing