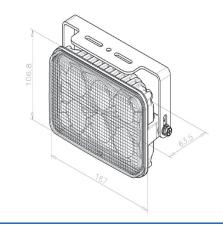

ies worklamps offer the latest technology and the very brightest white light for your application. This LED model offers over 80,000 hours of maintenance free life expectancy. High intensity 3000 lumen light output and IP67 ingress protection makes this LED worklamp the ideal choice for a wide variety of applications. Features 10-30 VDC operation, a choice of flood or spot beams and aluminum housing.

| Models   |         |      |        |       |
|----------|---------|------|--------|-------|
| Part No. | VOLTAGE | AMPS | LUMENS | TYPE  |
| EW2300   | 10-30   | 3.5  | 2700   | Spot  |
| EW2301   | 10-30   | 3.5  | 2600   | Flood |

## **Features and Benefits**

- Six 10-watt LEDs
- Hiugh intensity beam
- Aluminum heatsink housing
- Mounting bracket
- Toughened glass lens

### Dimensions



#### **Beam Pattern**



+44 (0)113 237 5340 | sales@eccogroup.com

WWW. ECCOESG.COM Part of ECCO SAFETY GROUPTM