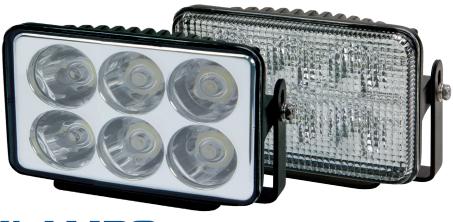

# **EW2300 SERIES** Retangular LED

EW2300 Series worklamps offer the latest technology and the very brightest white light for your application. This LED model offers over 80,000 hours of maintenance free life expectancy. High intensity 3000 lumen light output and IP67 ingress protection makes this LED worklamp the ideal choice for a wide variety of applications. Features 10-30 VDC operation, a choice of flood or spot beams and aluminum housing.

## **Features and Benefits**

- Six 10-watt LEDs
- Hiugh intensity beam
- Aluminum heatsink housing
- Mounting bracket
- Toughened glass lens