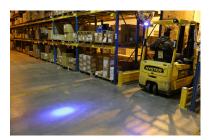

# **EW2000 SERIES** Oval LED Spotlight

ECCO's EW2000 Series LED Pedestrian Spotlights' are designed specifically for material handling applications to provide a visual warning for pedestrians in the vicinity of mobile equipment. These lights are intended as a supplemental safety device in addition to a 360° warning light and project a bright, 300 lumen spot beam (available in blue or red) onto the ground either in front or to the rear of the vehicle. This additional safety feature is especially useful where blind corners are present (i.e. warehouse racking) and is likely to be seen by pedestrians that are not looking up or paying close attention to their surroundings. Featuring 10-60 VDC operation, an aluminum housing and polycarbonate lens the EW2000 is extremely resistant to impact and vibration damage and has an IP67 ingress protection rating.

## **Application images**

+44 (0)113 237 5340 | sales@eccogroup.com