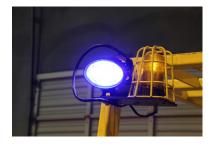

# **EW2000 SERIES** Oval LED Spotlight

ECCO's EW2000 Series LED Pedestrian Spotlights' are designed specifically for material handling applications to provide a visual warning for pedestrians in the vicinity of mobile equipment. These lights are intended as a supplemental safety device in addition to a 360° warning light and project a bright, 300 lumen spot beam (available in blue or red) onto the ground either in front or to the rear of the vehicle. This additional safety feature is especially useful where blind corners are present (i.e. warehouse racking) and is likely to be seen by pedestrians that are not looking up or paying close attention to their surroundings. Featuring 10-60 VDC operation, an aluminum housing and polycarbonate lens the EW2000 is extremely resistant to impact and vibration damage and has an IP67 ingress protection rating.

## **Application images**

+44 (0)113 237 5340 | sales@eccogroup.com