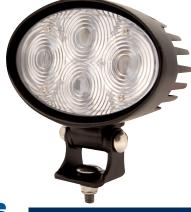

# **EW2000 SERIES** Oval LED Spotlight

ECCO's EW2000 Series LED Pedestrian Spotlights' are designed specifically for material handling applications to provide a visual warning for pedestrians in the vicinity of mobile equipment. These lights are intended as a supplemental safety device in addition to a 360° warning light and project a bright, 300 lumen spot beam (available in blue or red) onto the ground either in front or to the rear of the vehicle. This additional safety feature is especially useful where blind corners are present (i.e. warehouse racking) and is likely to be seen by pedestrians that are not looking up or paying close attention to their surroundings. Featuring 10-60 VDC operation, an aluminum housing and polycarbonate lens the EW2000 is extremely resistant to impact and vibration damage and has an IP67 ingress protection rating.

## **Features and Benefits**

- Blue or Red illumination
- Four 3-watt LEDs
- · Pedestrian warning for material handling applications
- Polycarbonate lens
- Aluminium heatsink housing