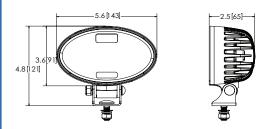

al safety feature is especially useful where blind corners are present (i.e. warehouse racking) and is likely to be seen by pedestrians that are not looking up or paying close attention to their surroundings. Featuring 10-60 VDC operation, an aluminum housing and polycarbonate lens the EW2000 is extremely resistant to impact and vibration damage and has an IP67 ingress protection rating.

#### Models

| Part No. | COLOUR | VOLTAGE | LUMENS | TYPE |
|----------|--------|---------|--------|------|
| EW2000B  | Blue   | 10-60   | 300    | Spot |
| EW2000R  | Red    | 10-48   | 450    | Spot |

## **Features and Benefits**

- Blue or Red illumination
- Four 3-watt LEDs
- · Pedestrian warning for material handling applications
- Polycarbonate lens
- Aluminium heatsink housing

#### Dimensions



## **Application images**





+44 (0)113 237 5340 | sales@eccogroup.com