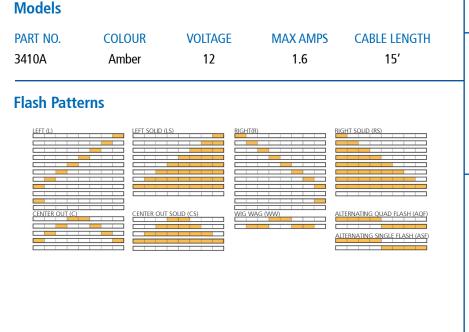

## **3410 Series** LED Safety Director™

The 3410 LED Safety Director<sup>™</sup> is a compact high-intensity warning system designed Dimensions to direct traffic approaching from the rear of a stationary vehicle. The compact light-stick design allows for unobtrusive interior or exterior mounting, either flush to the vehicle or using the provided mounting brackets. Inside the cab a modern, soft touch controller provides fingertip control of the 3410's nine built-in flash patterns, features an LED display that mimics the selected pattern in real time and also includes an auxiliary switch. 20A auxiliary relay included.