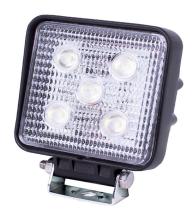

# **E92029-HV Series** Square LED

The E92029-HV Series worklamp offers the latest technology, 12-80V and the very brightest white light for your application. This LED model offers over 80,000 hours of maintenance free life expectancy coupled with extremely low amp draw. Strong and durable with a die-cast aluminium housing with PMMA lens and IP67 rated.

#### **Models**

| Models    |         |      | RAW    | EFFECTIVE |       |
|-----------|---------|------|--------|-----------|-------|
| PART NO.  | VOLTAGE | AMPS | LUMENS | LUMENS    | TYPE  |
| E92029-HV | 12-80   | 1.2  | 900    | 850       | Flood |

#### **Features and Benefits**

- Five 3-watt LEDs
- · Aluminium heatsink housing
- Steel mounting bracket