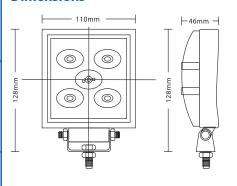

BARS

WHITE LIGHTING

REVERSING SAFET



## WORKLAMPS



# **E92029-HV Series** Square LED

The E92029-HV Series worklamp offers the latest technology, 12-80V and the very brightest white light for your application. This LED model offers over 80,000 hours of maintenance free life expectancy coupled with extremely low amp draw. Strong and durable with a die-cast aluminium housing with PMMA lens and IP67 rated.

#### **Models**

| Models    |         |      | RAW    | EFFECTIVE |       |
|-----------|---------|------|--------|-----------|-------|
| PART NO.  | VOLTAGE | AMPS | LUMENS | LUMENS    | TYPE  |
| E92029-HV | 12-80   | 1.2  | 900    | 850       | Flood |

#### **Features and Benefits**

- Five 3-watt LEDs
- · Aluminium heatsink housing
- Steel mounting bracket

### **Dimensions**



#### **Beam Pattern**



\* Beam Pattern for indication only