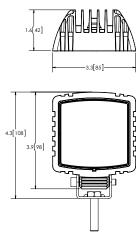

R10 1967

CE

WARNING LIGHTING | DIRECTIONAL LIGHTING | LIGHTBARS | WHITE LIGHTING | REVERSING SAFETY



# WORKLAMPS

## EW2470 Series Square LED Worklamp

These compact worklamps offer the latest technology and very brightest white light for your application. Available in spot and flood beam patterns these unobtrusive worklamps provide extremely high light intensity despite their small size. These LED models offer over 80,000 hours of maintenance free life expectancy coupled with extremely low amp draw.

#### Dimensions



#### **Beam Pattern**



+44 (0)113 237 5340 | sales@eccogroup.com

#### **Models** RAW **EFFECTIVE** PART NO. VOLTAGE AMPS LUMENS LUMENS TYPE EW2471 12-24 500 1.2 550 Flood EW2470 12-24 600 550 1.2 Spot

### **Features and Benefits**

- Five 3-watt LEDs
- 12-24 VDC
- Compact design
- Aluminium heatsink housing
- Polycarbonate lens
- Steel mounting bracket