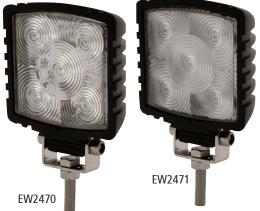

## EW2470 Series Square LED Worklamp

These compact worklamps offer the latest technology and very brightest white light for your application. Available in spot and flood beam patterns these unobtrusive worklamps provide extremely high light intensity despite their small size. These LED models offer over 80,000 hours of maintenance free life expectancy coupled with extremely low amp draw.

#### **Models** RAW **EFFECTIVE** PART NO. VOLTAGE AMPS LUMENS LUMENS TYPE EW2471 12-24 500 1.2 550 Flood EW2470 12-24 600 550 1.2 Spot