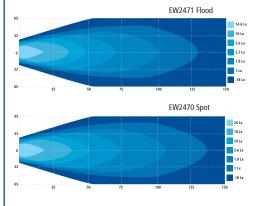

#### **Beam Pattern**

+44 (0)113 237 5340 | sales@eccogroup.com

#### **Models** RAW **EFFECTIVE** PART NO. VOLTAGE AMPS LUMENS LUMENS TYPE EW2471 12-24 500 1.2 550 Flood EW2470 12-24 600 550 1.2 Spot