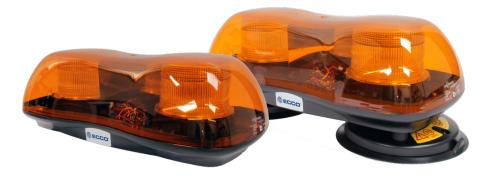

# A520 Series R65 LED Minibar

The A520 Series is a popular R65 LED Minibar available in 1 Bolt or Magnetic mounting options. Suitable for a wide range of applications including vans, trucks, agricultural & construction machines.

## Models

| PART NO.    | COLOUR | VOLTAGE | FLASH        | AMPS | MOUNT    |
|-------------|--------|---------|--------------|------|----------|
| A521.00.LDV | Amber  | 12-24   | Double Flash | 4.0  | 1 Bolt   |
| A524.00.LDV | Amber  | 12-24   | Double Flash | 4.0  | Magnetic |