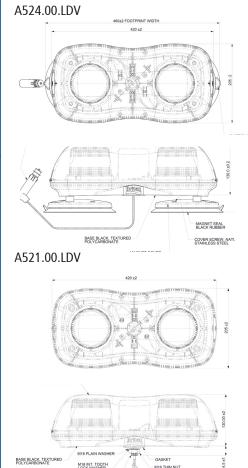

### **Dimensions**

+44 (0)113 237 5340 | sales@eccogroup.com

WWW.eccoesg.co.uk Part of ECCO SAFETY GROUP™

## Models

| PART NO.    | COLOUR | VOLTAGE | FLASH        | AMPS | MOUNT    |
|-------------|--------|---------|--------------|------|----------|
| A521.00.LDV | Amber  | 12-24   | Double Flash | 4.0  | 1 Bolt   |
| A524.00.LDV | Amber  | 12-24   | Double Flash | 4.0  | Magnetic |