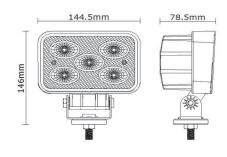

IP67

CE



## WORKLAMPS

### **EW2501** SERIES Rectangular LED

EW2501 series worklamp offers the latest technology and the very brightest white light for your application. This LED model offers over 80,000 hours of maintenance free life expectancy. High intensity 2700 lumen light output and IP67 ingress protection makes this LED worklamp the ideal choice for a wide variety of applications. Features 10-30 VDC operation and aluminum housing.

#### Dimensions



#### **Beam Pattern**



# ModelsPART NO.VOLTAGEAMPSLUMENSTYPEEW250110-303.02900Flood

#### **Features and Benefits**

- Five 10-watt LEDs
- Aluminum heatsink housing
- Stainless steel mounting bracket
- Polycarbonate lens

+44 (0)113 237 5340 | sales@eccogroup.com

WWW. ECCOESG.COM Part of ECCO SAFETY GROUP™