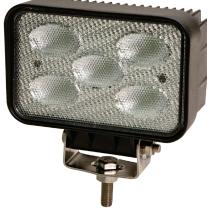

### **EW2501** SERIES Rectangular LED

EW2501 series worklamp offers the latest technology and the very brightest white light for your application. This LED model offers over 80,000 hours of maintenance free life expectancy. High intensity 2700 lumen light output and IP67 ingress protection makes this LED worklamp the ideal choice for a wide variety of applications. Features 10-30 VDC operation and aluminum housing.

#### **Features and Benefits**

- Five 10-watt LEDs
- Aluminum heatsink housing
- Stainless steel mounting bracket
- Polycarbonate lens

+44 (0)113 237 5340 | sales@eccogroup.com

WWW. ECCOESG.COM Part of ECCO SAFETY GROUP™