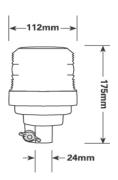

WARNING LIGHTING

DIRECTIONAL LIGHTING

LIGHTBARS

WHITE LIGHTING

REVERSING SAFET



## **BEACONS**

R10

# **Durastrobe Series**

**Xenon Beacon** 

The durastrobe series xenon beacon provides a solution for applications where a lower intensity flash is more suited to its surroundings. Featuring a single flash pattern, polycarbonate lens and ABS base and 5 watt tube.

#### **Models**

| PART NO. | VOLTAGE | FPM | FLASH  | MOUNT          |
|----------|---------|-----|--------|----------------|
| 466002   | 12-24   | 75  | Single | Flexi DIN Pole |

#### **Features and Benefits**

• High voltage transient and polarity reversal protection fitted

• Operating Temp: - 30°C to + 50°C

• Polycarbonate lens, ABS base

• Voltage: 12-24VDC

### **Dimensions**