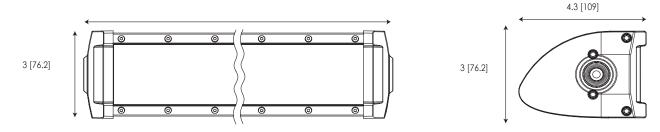

brackets included
- Aluminium heatsink housing and polycarbonate lens

| Models   |         |      |           |      |            |                  |       |
|----------|---------|------|-----------|------|------------|------------------|-------|
| PART NO. | VOLTAGE | AMPS | LENGTH    | LEDS | RAW LUMENS | EFFECTIVE LUMENS | TYPE  |
| EW3312-F | 12-24   | 4.3  | 14" [356] | 6    | 3350       | 2350             | Flood |
| EW3312-S | 12-24   | 4.3  | 14" [356] | 6    | 2350       | 1900             | Spot  |
| EW3324   | 12-24   | 8.1  | 25" [635] | 12   | 8400       | 5400             | Combo |
| EW3336   | 12-24   | 12.7 | 37" [940] | 18   | 12,600     | 8100             | Combo |
|          |         |      |           |      |            |                  |       |

## Dimensions



+44 (0)113 237 5340 | sales@eccogroup.com