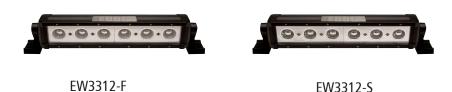

| Models   |         |      |           |      |            |                  |       |
|----------|---------|------|-----------|------|------------|------------------|-------|
| PART NO. | VOLTAGE | AMPS | LENGTH    | LEDS | RAW LUMENS | EFFECTIVE LUMENS | TYPE  |
| EW3312-F | 12-24   | 4.3  | 14" [356] | 6    | 3350       | 2350             | Flood |
| EW3312-S | 12-24   | 4.3  | 14" [356] | 6    | 2350       | 1900             | Spot  |
| EW3324   | 12-24   | 8.1  | 25" [635] | 12   | 8400       | 5400             | Combo |
| EW3336   | 12-24   | 12.7 | 37" [940] | 18   | 12,600     | 8100             | Combo |
|          |         |      |           |      |            |                  |       |