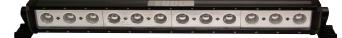

R10 1067

EW3324 (combo beam)

WORKLAMPS

## **LED UTILITY BARS** 10-Watt / Single Row

ECCO's 10-Watt Single Row utility bars offer long, maintenance-free life expectancy, low amp draw, and extremely bright white light output. Available in a range of available lengths (14", 25", 37") each with a choice of two mounting options, these bars are an ideal choice for both commercial and recreational applications. Features include 12-24 VDC operation; 10-watt LEDs; flood, spot, or combination beam patterns; aluminium housing; polycarbonate lens; IP67 rating.