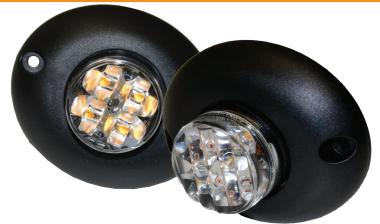

## **3750 SERIES R65 Compact Directional LED**

The 3750 series is a high intensity R65 approved directional LED warning light specifically designed for compact use. It can also be surface, collar and L bracket mounted to the vehicle exterior using the included mounting bezel. Featuring four LEDs that provide exceptional warning. A sealed in-line driver module eliminates the need for a remote power supply. This product series also features multiple flash patterns and synchronisation capability.

#### **Features and Benefits**

- · Four high intensity LEDs provide exceptional warning
- Head/tail light or surface mountable using included bezel
- Multiple head are synchronisable (simultaneous or alternating operation)
- · Colourless when not illuminated
- 21 flash patterns
- Operation temp: -30°C to +50°C