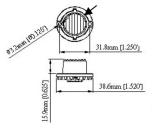

### **Mounting images**

#### **Dimensions**

In order to meet R65 compliance, must be installed vertically straight up and down