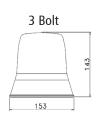

| Models      |         |                |            |
|-------------|---------|----------------|------------|
| PART NO.    | VOLTAGE | MOUNT          | REGULATION |
| V11050.168  | 12-24   | 3 Bolt         | CAP 168    |
| V11052.168  | 12-24   | 1 Bolt         | CAP 168    |
| V11054.168  | 12-24   | Mag 70         | CAP 168    |
| V11055.168  | 12-24   | Flexi DIN Pole | CAP 168    |
| V11050-ICAO | 12-24   | 3 Bolt         | ICAO       |
| V11052-ICAO | 12-24   | 1 Bolt         | ICAO       |
| V11053-ICAO | 12-24   | Mag 50         | ICAO       |
| V11055-ICAO | 12-24   | Flexi DIN-Pole | ICAO       |

## Dimensions

Mag 70

Flexi DIN Pole

+44 (0)113 237 5340 | sales@eccogroup.com