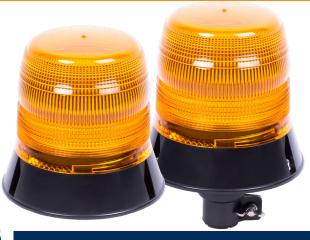

## **400 Series** Static Flash LED Beacons - Airport

The 400 Series static flash LED beacons conforms to CAP 168 and ICAO regulations. They have a tough housing design to maximise resilience to excessive vibration and increase the life of the product. This range is available in 4 different mounting options, 3 bolt, 1 bolt, flexi DIN and mag 70. These beacons are recommended for airport use.

| Models      |         |                |            |
|-------------|---------|----------------|------------|
| PART NO.    | VOLTAGE | MOUNT          | REGULATION |
| V11050.168  | 12-24   | 3 Bolt         | CAP 168    |
| V11052.168  | 12-24   | 1 Bolt         | CAP 168    |
| V11054.168  | 12-24   | Mag 70         | CAP 168    |
| V11055.168  | 12-24   | Flexi DIN Pole | CAP 168    |
| V11050-ICAO | 12-24   | 3 Bolt         | ICAO       |
| V11052-ICAO | 12-24   | 1 Bolt         | ICAO       |
| V11053-ICAO | 12-24   | Mag 50         | ICAO       |
| V11055-ICAO | 12-24   | Flexi DIN-Pole | ICAO       |