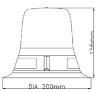

| Models      |         |                |            |
|-------------|---------|----------------|------------|
| PART NO.    | VOLTAGE | MOUNT          | REGULATION |
| V11050.168  | 12-24   | 3 Bolt         | CAP 168    |
| V11052.168  | 12-24   | 1 Bolt         | CAP 168    |
| V11054.168  | 12-24   | Mag 70         | CAP 168    |
| V11055.168  | 12-24   | Flexi DIN Pole | CAP 168    |
| V11050-ICAO | 12-24   | 3 Bolt         | ICAO       |
| V11052-ICAO | 12-24   | 1 Bolt         | ICAO       |
| V11053-ICAO | 12-24   | Mag 50         | ICAO       |
| V11055-ICAO | 12-24   | Flexi DIN-Pole | ICAO       |

## Dimensions

Mag 70

Flexi DIN Pole

+44 (0)113 237 5340 | sales@eccogroup.com