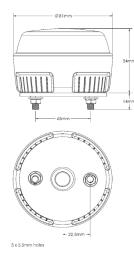

## LP Series Xenon Low Profile Beacons

The LP xenon compact beacons include a 5 watt tube, polycarbonate lens and ABS base and feature synchronous flash capability for up to 4 units.

| Models   |         |     |        |        |
|----------|---------|-----|--------|--------|
| PART NO. | VOLTAGE | FPM | FLASH  | COLOUR |
| 30115270 | 12-24   | 75  | Single | Amber  |
| 30115170 | 12-24   | 75  | Single | Clear  |
| 30115370 | 12-24   | 75  | Single | Red    |
| 30115470 | 12-24   | 75  | Sinlge | Blue   |
| 30115570 | 12-24   | 75  | Single | Green  |

## **Features and Benefits**

- ABS Base and polycarbonate lens
- Synchronous / asynchronous flash capability
- Operating temperature -30°C to +60°C
- Vibration protected circuit

+44 (0)113 237 5340 | sales@eccogroup.com