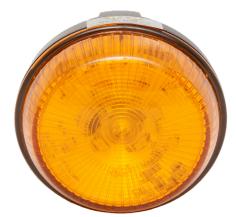

## LP Series Xenon Low Profile Beacons

The LP xenon compact beacons include a 5 watt tube, polycarbonate lens and ABS base and feature synchronous flash capability for up to 4 units.

| Models   |         |     |        |        |
|----------|---------|-----|--------|--------|
| PART NO. | VOLTAGE | FPM | FLASH  | COLOUR |
| 30115270 | 12-24   | 75  | Single | Amber  |
| 30115170 | 12-24   | 75  | Single | Clear  |
| 30115370 | 12-24   | 75  | Single | Red    |
| 30115470 | 12-24   | 75  | Sinlge | Blue   |
| 30115570 | 12-24   | 75  | Single | Green  |

## **Features and Benefits**

- ABS Base and polycarbonate lens
- Synchronous / asynchronous flash capability
- Operating temperature -30°C to +60°C
- Vibration protected circuit

+44 (0)113 237 5340 | sales@eccogroup.com