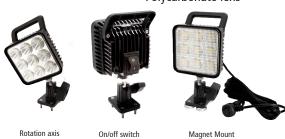

#### **Features and Benefits**

- Nine 3-watt LEDs
- On/off switch
- 360° stainless steel rotation axis
- Removable handle (reinforced nylon)
- · Aluminium heatsink housing
- Magnet mount available

FFFFCTIVE

- Cigarette plug with on/off switch magnet version)
- Polycarbonate lens