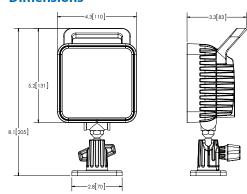

Square LED

The EW2450 Series worklamps offer not only the choice of spot or flood illumination, but they also offer the latest technology and the very brightest white light for your application. This LED model offers over 80,000 hours of maintenance free life expectancy coupled with extremely low amp draw.

EW2450

#### **Models**

| PART NO.  | VOLTAGE | AMPS | LUMENS | LUMENS | TYPE  | MOUNT     |  |
|-----------|---------|------|--------|--------|-------|-----------|--|
| EW2451    | 12-24   | 2.2  | 1300   | 1100   | Flood | Permanent |  |
| EW2450    | 12-24   | 2.2  | 1300   | 1100   | Spot  | Permanent |  |
| EW2451-MG | 12-24   | 2.2  | 1300   | 1100   | Flood | Magnet    |  |
| EW2450-MG | 12-24   | 2.2  | 1300   | 1100   | Spot  | Magent    |  |

D A \A I

#### **Dimensions**



#### **Features and Benefits**

- Nine 3-watt LEDs
- On/off switch
- 360° stainless steel rotation axis
- Removable handle (reinforced nylon)
- · Aluminium heatsink housing
- Magnet mount available

FFFFCTIVE

- Cigarette plug with on/off switch magnet version)
- Polycarbonate lens



### Beam pattern



EW2451 Flood

+44 (0)113 237 5340 | sales@eccogroup.com