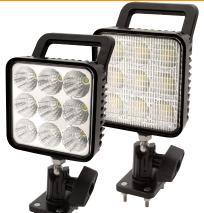

# **EW2450 SERIES** Square LED

The EW2450 Series worklamps offer not only the choice of spot or flood illumination, but they also offer the latest technology and the very brightest white light for your application. This LED model offers over 80,000 hours of maintenance free life expectancy coupled with extremely low amp draw.