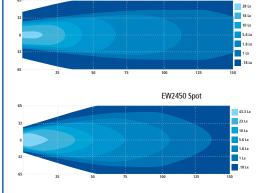

aw.

EW2450

#### **Models**

| PART NO.  | VOLTAGE | AMPS | LUMENS | LUMENS | TYPE  | MOUNT     |  |
|-----------|---------|------|--------|--------|-------|-----------|--|
| EW2451    | 12-24   | 2.2  | 1300   | 1100   | Flood | Permanent |  |
| EW2450    | 12-24   | 2.2  | 1300   | 1100   | Spot  | Permanent |  |
| EW2451-MG | 12-24   | 2.2  | 1300   | 1100   | Flood | Magnet    |  |
| EW2450-MG | 12-24   | 2.2  | 1300   | 1100   | Spot  | Magent    |  |

D A \A I

#### **Dimensions**



#### **Features and Benefits**

- Nine 3-watt LEDs
- On/off switch
- 360° stainless steel rotation axis
- Removable handle (reinforced nylon)
- · Aluminium heatsink housing
- Magnet mount available

FFFFCTIVE

- Cigarette plug with on/off switch magnet version)
- Polycarbonate lens



### Beam pattern



EW2451 Flood

+44 (0)113 237 5340 | sales@eccogroup.com