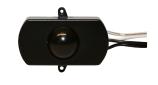

#### Accessories

 EZ0120 PIR Motion Sensor -100° cone, adjustable sensitivity (automatically activates light when human movement is detected)