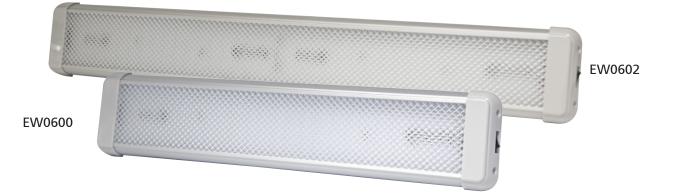

# **EW0600 SERIES** Interior Lighting

These high-output LED interior lights are ideal for illuminating large spaces such as van cargo areas with up to 4800 lumens of light intensity. Each model is switched, operates on 12 or 24V systems and surface mounts with concealed fasteners.

| Models<br>PART NO. | LENGTH | VOLT  | AMPS | RAW<br>LUMENS | EFFECTIVE<br>LUMENS | LEDS |
|--------------------|--------|-------|------|---------------|---------------------|------|
| EW0600             | 459mm  | 12-24 | 1.7  | 2000          | 1900                | 96   |
| EW0601             | 657mm  | 12-24 | 2.7  | 3700          | 3600                | 144  |
| EW0602             | 857mm  | 12-24 | 3.6  | 4900          | 4800                | 192  |