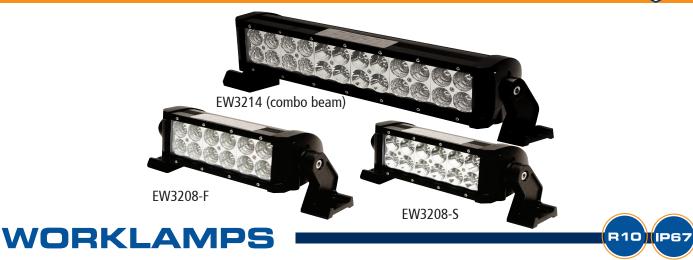

## **LED UTILITY BARS** 5-Watt / Double Row

ECCO's 5-Watt Double Row utility bars offer long, maintenance-free life expectancy, low amp draw, and extremely bright white light output. Available in a range of lengths, each with a choice of two mounting options, these bars are an ideal choice for both commercial and recreational applications. Features include 12-24 VDC operation; 5-watt LEDs; flood, spot, or combination beam patterns; aluminium housing; polycarbonate lens; IP67 rating.

## **Features and Benefits**

- High-intensity beam
- Flood, spot, and combo beams
- Permanent pivot mount: fixed-width (shown) and adjustable-width brackets included
- Aluminium heatsink housing and polycarbonate lens

| Models   |         |      |             |      |            |                  |       |
|----------|---------|------|-------------|------|------------|------------------|-------|
| PART NO. | VOLTAGE | AMPS | LENGTH      | LEDS | RAW LUMENS | EFFECTIVE LUMENS | TYPE  |
| EW3208-F | 12-24   | 3.8  | 8" [203]    | 12   | 2150       | 1950             | Flood |
| EW3208-S | 12-24   | 3.8  | 8" [203]    | 12   | 2450       | 2250             | Spot  |
| EW3214   | 12-24   | 9.3  | 14.3" [363] | 24   | 6700       | 4800             | Combo |
| EW3225   | 12-24   | 17.3 | 25" [635]   | 44   | 12,300     | 8800             | Combo |
| EW3233   | 12-24   | 25   | 33.5" [851] | 60   | 16,800     | 12,000           | Combo |
| EW3242   | 12-24   | 32   | 42" [1067]  | 76   | 21,300     | 15,200           | Combo |