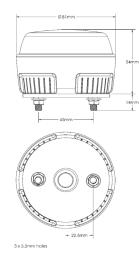

---------------------------|----------------------------------------------|
| 12-24   | 62 x 6                           | Amber                                        |
| 12-24   | 62 x 6                           | Blue                                         |
| 12-24   | 62 x 6                           | Red                                          |
| 12-24   | 62 x 6                           | White                                        |
| 12-24   | 62 x 6                           | Green                                        |
|         | 12-24<br>12-24<br>12-24<br>12-24 | 12-2462 x 612-2462 x 612-2462 x 612-2462 x 6 |

## **Features and Benefits**

- ABS Base and polycarbonate lens
- Reduced output 'steady burn' function
- Operating temperature -30°C to +60°C

## Dimensions



WWW. ECCOESG.COM Part of ECCO SAFETY GROUPTM