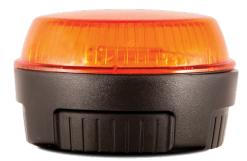

## LP Series LED Low Profile Beacons

The LP is a low profile LED mini beacon. This beacon is suitable for a wide variety of vehicle applications including fleet, cars, delivery, refuse trucks, large vehicles, road maintenance, recovery, utilities, road safety, plant and contracting. Featuring 12-24VDC operation, polycarbonate base and lens, the LP LED is available in 5 colours.

## **Features and Benefits**

- ABS Base and polycarbonate lens
- Reduced output 'steady burn' function
- Operating temperature -30°C to +60°C